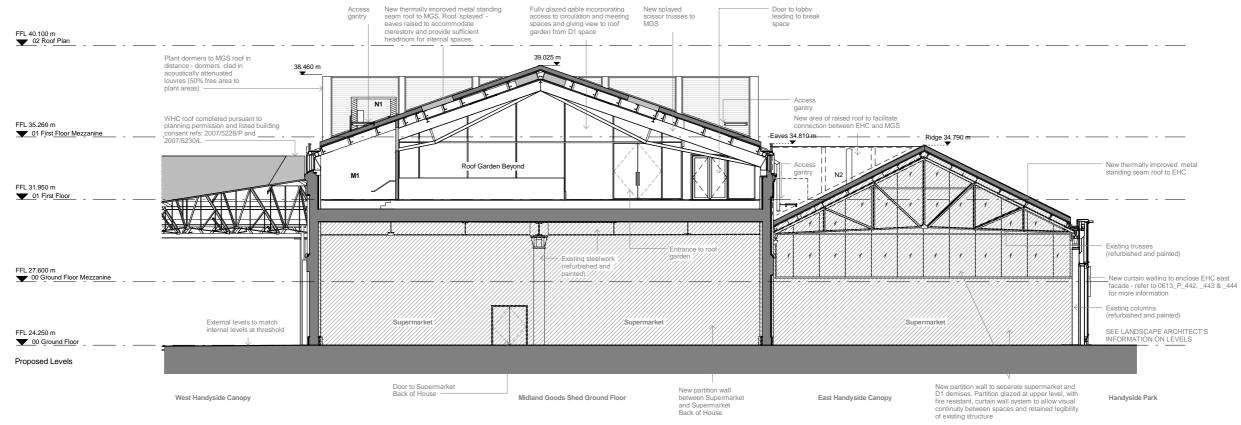

## FIT-OUT DRAWING LEGEND:

Please note - for clarity, notes on the drawing are as-previously approved, and new notes & information are detailed below:

M1. Plant space extended to accommodate fit-out equipment N1. 5 no. condensers located on roof garden terrace with acoustic and visual screens to mitigate sound impact and protect views from WHC & lower level of roof garden.
N2. Kitchen extract (conical accelerator)

Project **Guardian Space** Guardian News & Media

Drawing Title For Approval Section HH Looking North Proposed

Drawing Number

Revision Е

Project No. 1314

Scale @ A3 1:200

1314\_P\_234

Scale @ A1 1:100