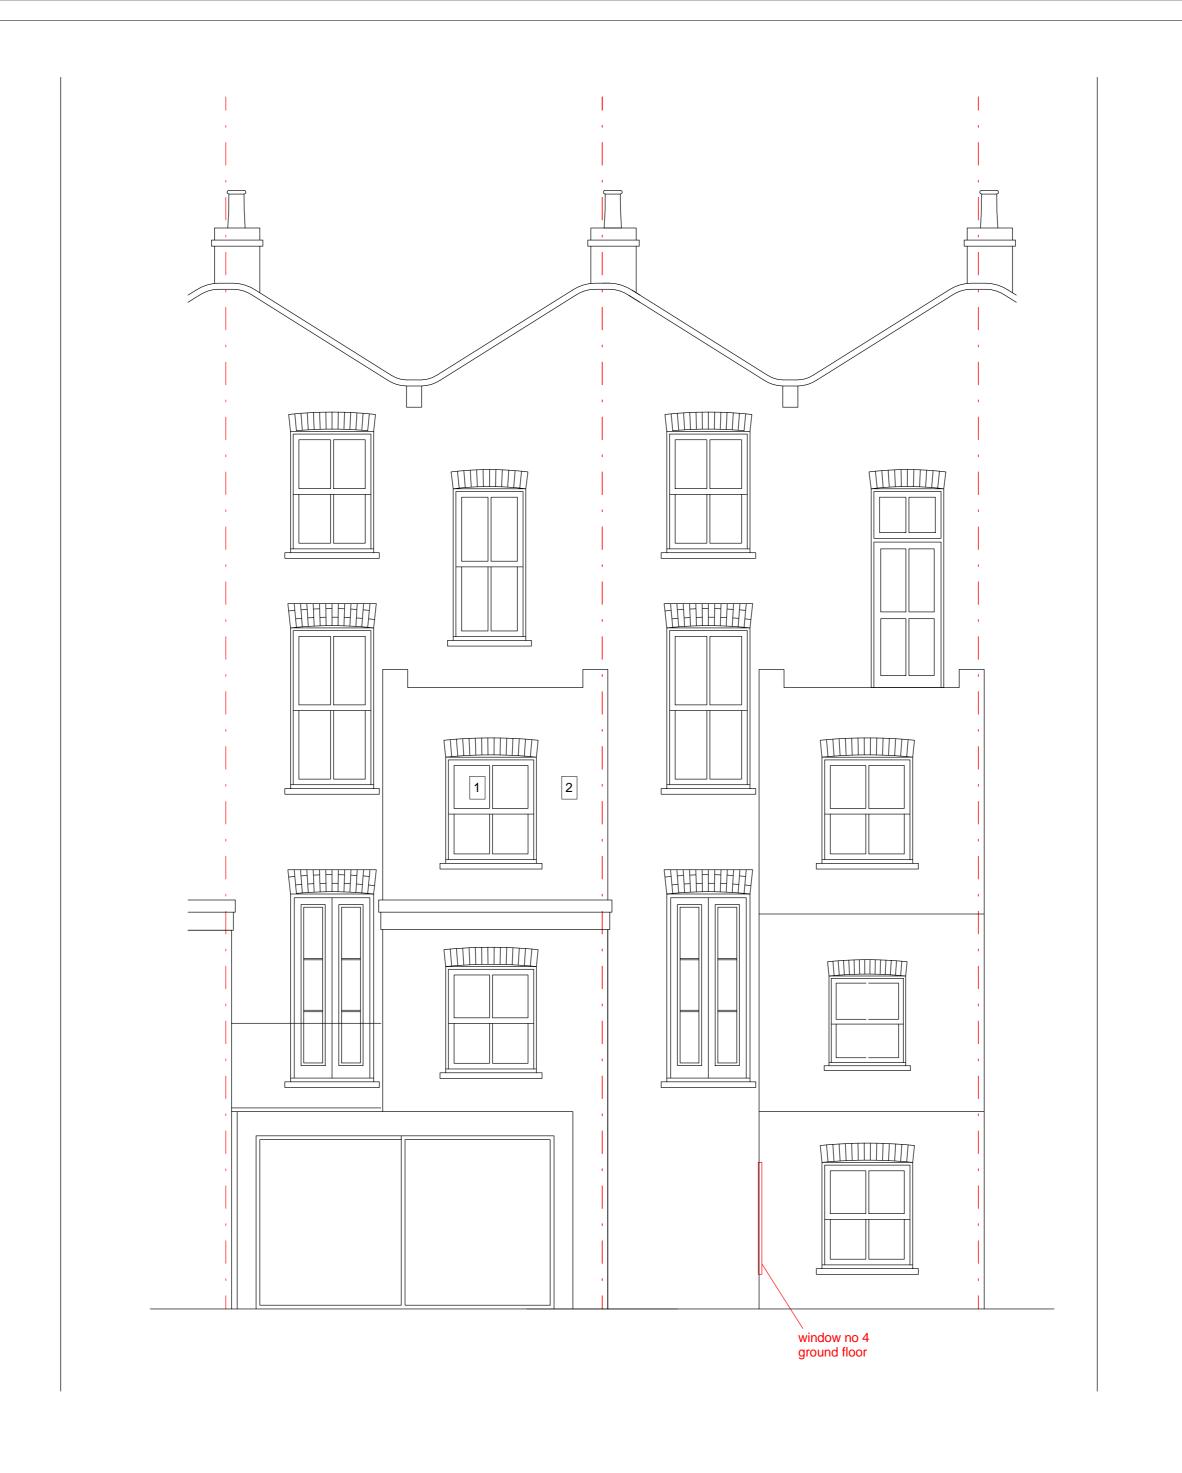

NOTES

DO NOT SCALE FROM THIS DRAWING. ALL DIMENSION TO BE CHECKED ON SITE. COPYRIGHT RESERVED

MATERIAL KEY:

White-painted, timber sash window to match existing

2 London Stock Brick to match existing

| *          | Issued for planning | AM  | 05/11<br>/2015 |
|------------|---------------------|-----|----------------|
| REV/ ISSUE | NOTE                | DRN | DATE           |

| SCALE   | DATE       | DRN | СНК |
|---------|------------|-----|-----|
| 1:50@A2 | 05/11/2015 | AM  | PH  |

51 PRINCESS ROAD, LONDON, NW1 8JS

PROPOSED REAR ELEVATION (WEST)

bubble 74 MORNINGTON STREET LONDON NW1 7QE WWW.BUBBLEARCHITECTS.CO.UK

JOB NO DRAWING NO DRAWING NO E-W-D-014