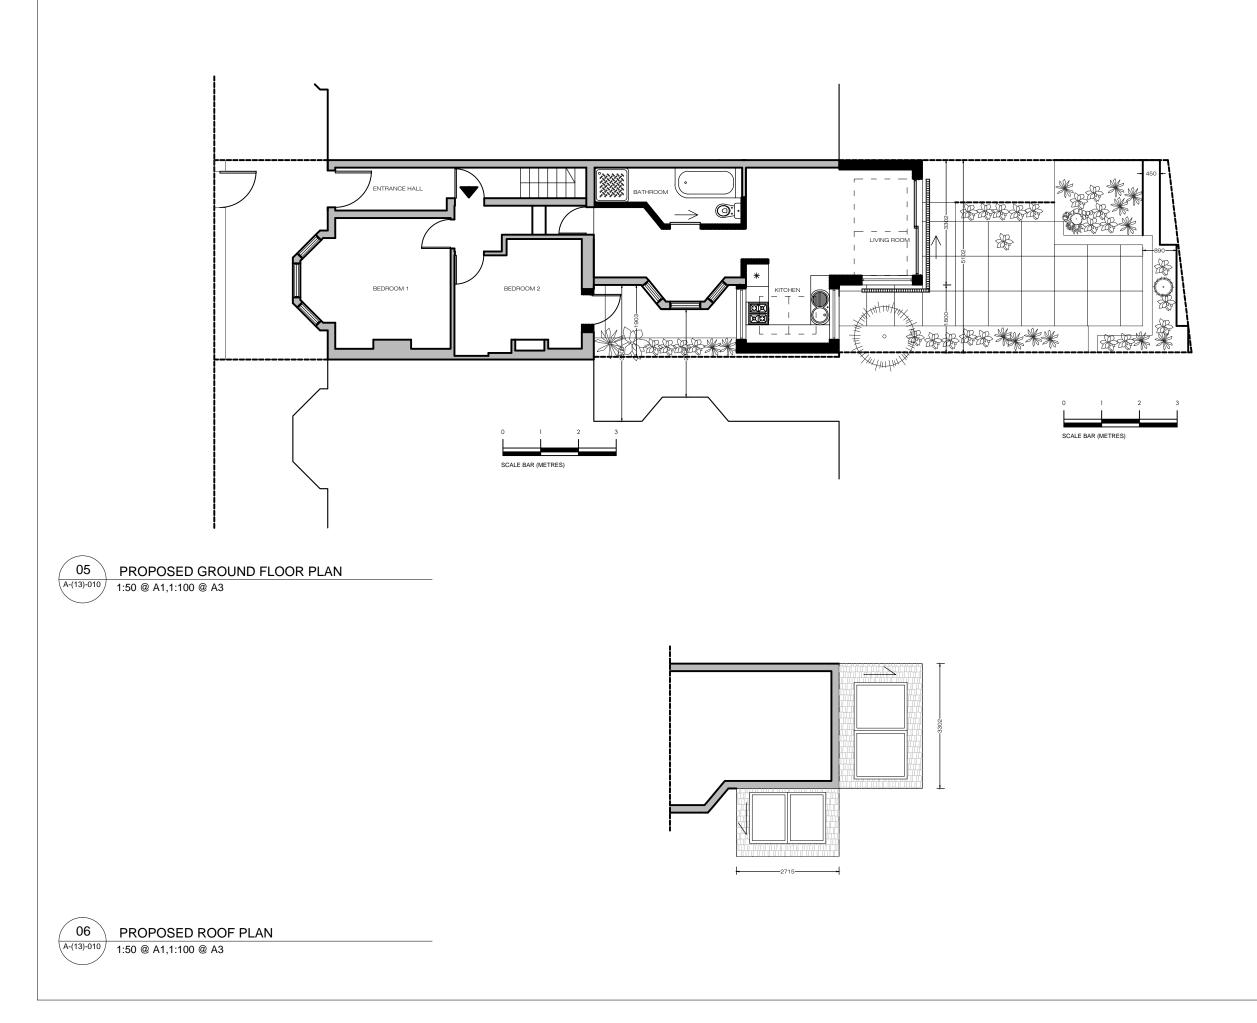

## 46 York Rise, NW5 (Kentish Town) DRAWING STATUS: FOR PLANNING SHEET TITLE: PROPOSED GROUND FLOOR PLAN SCALE: 1:50 (A1) 1:100 (A3) DRAWING PLOOR PLAN SCALE: 1:50 (A1) 1:100 (A3) DRAWING NO: DATE: 06-10-2015 APROVED: MS JOB NUMER: 0527 DRAWING NO: A-(13)-010 Rev. NO: \*