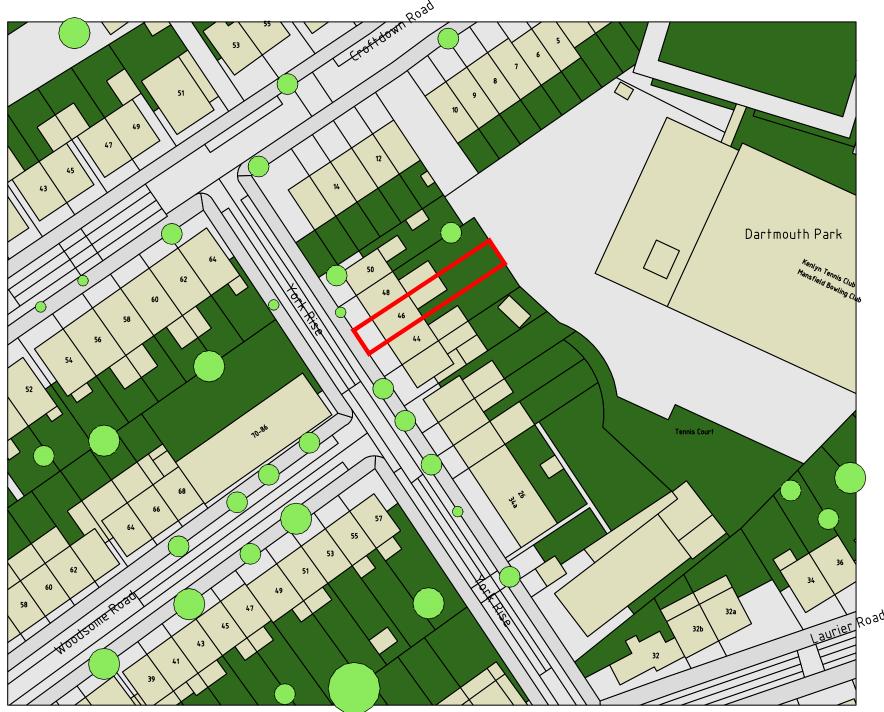

"(c) UKMap Copyright. The GeoInformation Group 2015 Licence No. LANDMLON100003121118"

01 EXISTING OS MAP A-(10)-001 1:1250 @ A3 NOT

All dimensions in millime

All dimensions and levels are to be checked on site by the main contractor prior to commencing excavation works. Any discrepancy is to be reported back to the designer for instruction.

This drawing is the property of VORBILD ARCHITECTURE LIMITED and n not be reproduced or disclosed to a third party in any form without written

LIENT/PROJECT:

46 York Rise, NW5 (Kentish Town)

| DRAWING STATE | US: FOR PLANNING          |                    |
|---------------|---------------------------|--------------------|
| SHEET TITLE:  | OS MAP                    |                    |
| SCALE:        | 1:1250 (A3)               | DRAWN BY:<br>LC/MS |
| DATE:         | 26-10-2015                | APPROVED:<br>MS    |
| JOB NUMER:    | DRAWING No:<br>A-(10)-001 | Rev. No.:          |