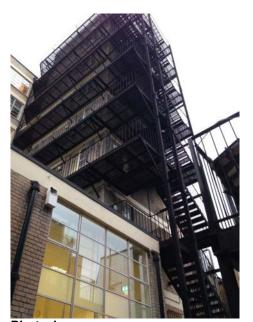

Photo 1 neighbouring property west of the light well/alleyway

Hatton PI Street view

Photo 3
Flat 2 no. 17 Existing terrace and stair