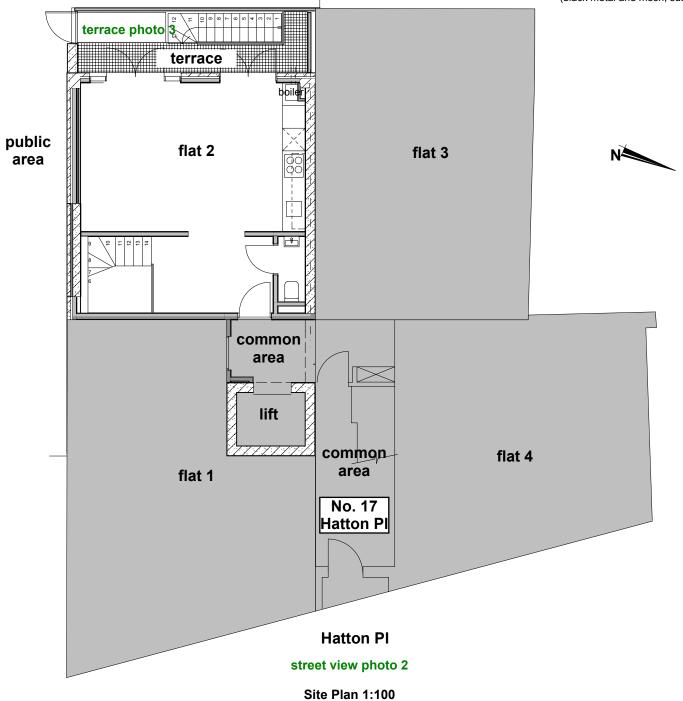

Photo 1 neighbouring property west of the light well/alleyway

Hatton PI Street view

Photo 3
Flat 2 no. 17 Existing terrace and stair

## Concept:

proposed external stair & barrier materials (black metal and mesh, subject to design development)

neighbouring property see photo 1

public alley

scd.

architecture interiors project management

The Contractor is to verify on site prior to construction or manufacture all dimensions. Do not scale from the drawings. The Contractor is to ensure all work complies with the Building Regulations 1991. All items to be installed in accordance with manufacturers recomendations. Copyright rests with the Architect (NZ).

Intes:

2

for TP approval, notes added 14.11.15 A for freeholder approval 13.11.15 -

www.scd-design.com ©SCD DESIGN LTD

projec

Alterations and Additions to:

Flat 2, 17 Hatton Pl London, EC1

Site Plan & Photos