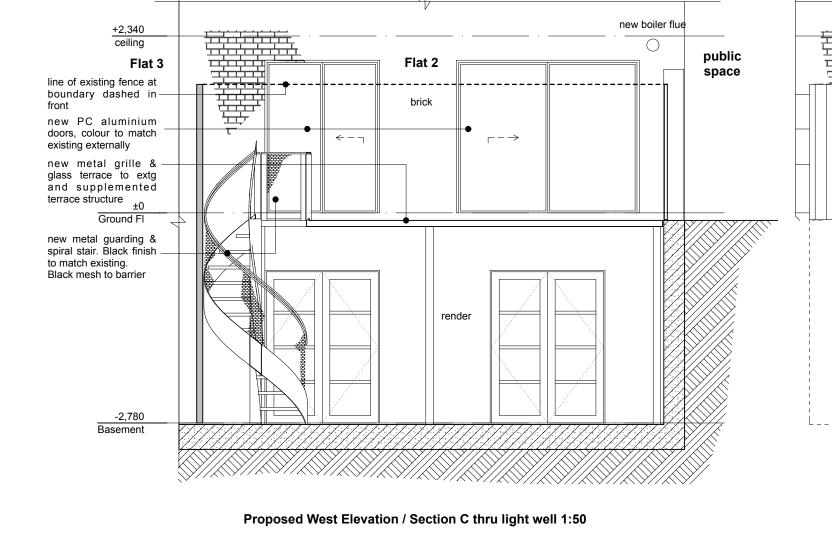

new boiler flue

The Contractor is to verify on site prior to construction or manufacture all dimensions. Do not scale from the drawings. The Contractor is to ensure all work complies with the Building Regulations 1991. All items to be installed in accordance with manufacturers recomendations. Copyright rests with the Architect (NZ).