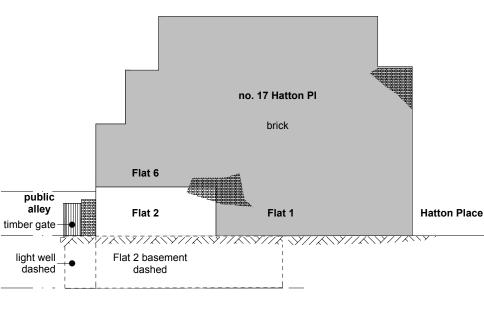

Proposed West Elevation from alley way 1:50

Flat 2

timber feather board fence

line of light well dashed behind

Proposed West Elevation (from light well) 1:100

for TP approval, alleyway elev added 14.11.15 A for freeholder approval 13.11.15

© SCD DESIGN LTD www.scd-design.com

Alterations and Additions to:

Flat 2, 17 Hatton Pl London, EC1

> **Proposed Elevations**

**Proposed South Elevation 1:200** 

1:50/100/200

Nov 15

15-93 **TP-06A** 