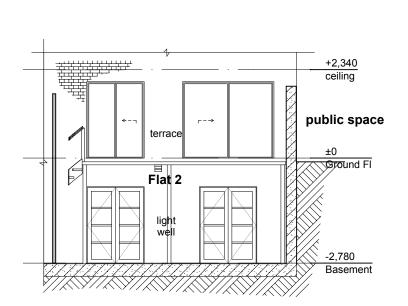

Proposed West Elevation from alley way 1:50

Flat 2

timber feather board fence

line of light well dashed behind

Proposed West Elevation (from light well) 1:100

for TP approval, alleyway elev added 14.11.15 A for freeholder approval 13.11.15