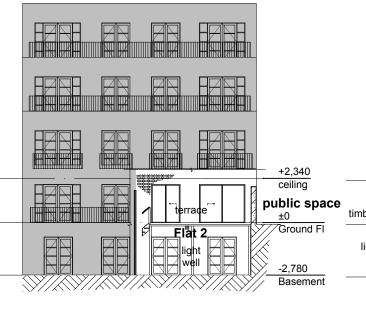

new boiler flue



The Contractor is to verify on site prior to construction or manufacture all dimensions. Do not scale from the drawings. The Contractor is to ensure all work complies with the Building Regulations 1991. All items to be installed in accordance with manufacturers recomendations. Copyright rests with the Architect (NZ).



Proposed West Elevation from alley way 1:50

Flat 2

timber feather board fence

line of light well dashed behind





Proposed West Elevation (from light well) 1:100





for TP approval, alleyway elev added 14.11.15 A for freeholder approval 13.11.15

© SCD DESIGN LTD www.scd-design.com

Alterations and Additions to:

Flat 2, 17 Hatton Pl London, EC1

> **Proposed Elevations**

**Proposed South Elevation 1:200** 

1:50/100/200

Nov 15

15-93 **TP-06A** 

**Proposed West Elevation 1:200** (no work)