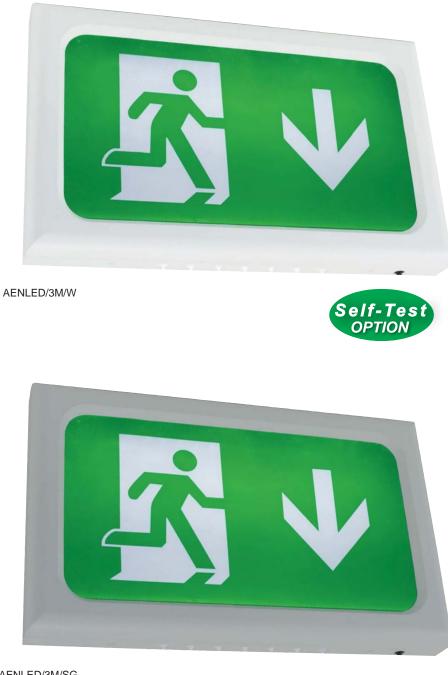

Encore LED Exit Sign

and Integral Driver

374

- Ultra slim modern LED exit sign
- Self-test option Neat picture frame
- appearance compared to conventional fluorescent exit signs
- Supplied with all legend options - arrow down and arrow left/right
- Viewing distance 29 metres

| AENL | ED/3M/SG | ì |
|------|----------|---|

|           | Code           | Lamp | Description                                  |
|-----------|----------------|------|----------------------------------------------|
| Standard  | AENLED/3M/W    | LED  | 2.6W Maintained/Non-Maintained - White       |
|           | AENLED/3M/SG   | LED  | 2.6W Maintained/Non-Maintained - Silver Grey |
|           |                |      |                                              |
| Self-Test | AENLED/3M/W/ST | LED  | 2.6W Maintained/Non-Maintained - White       |