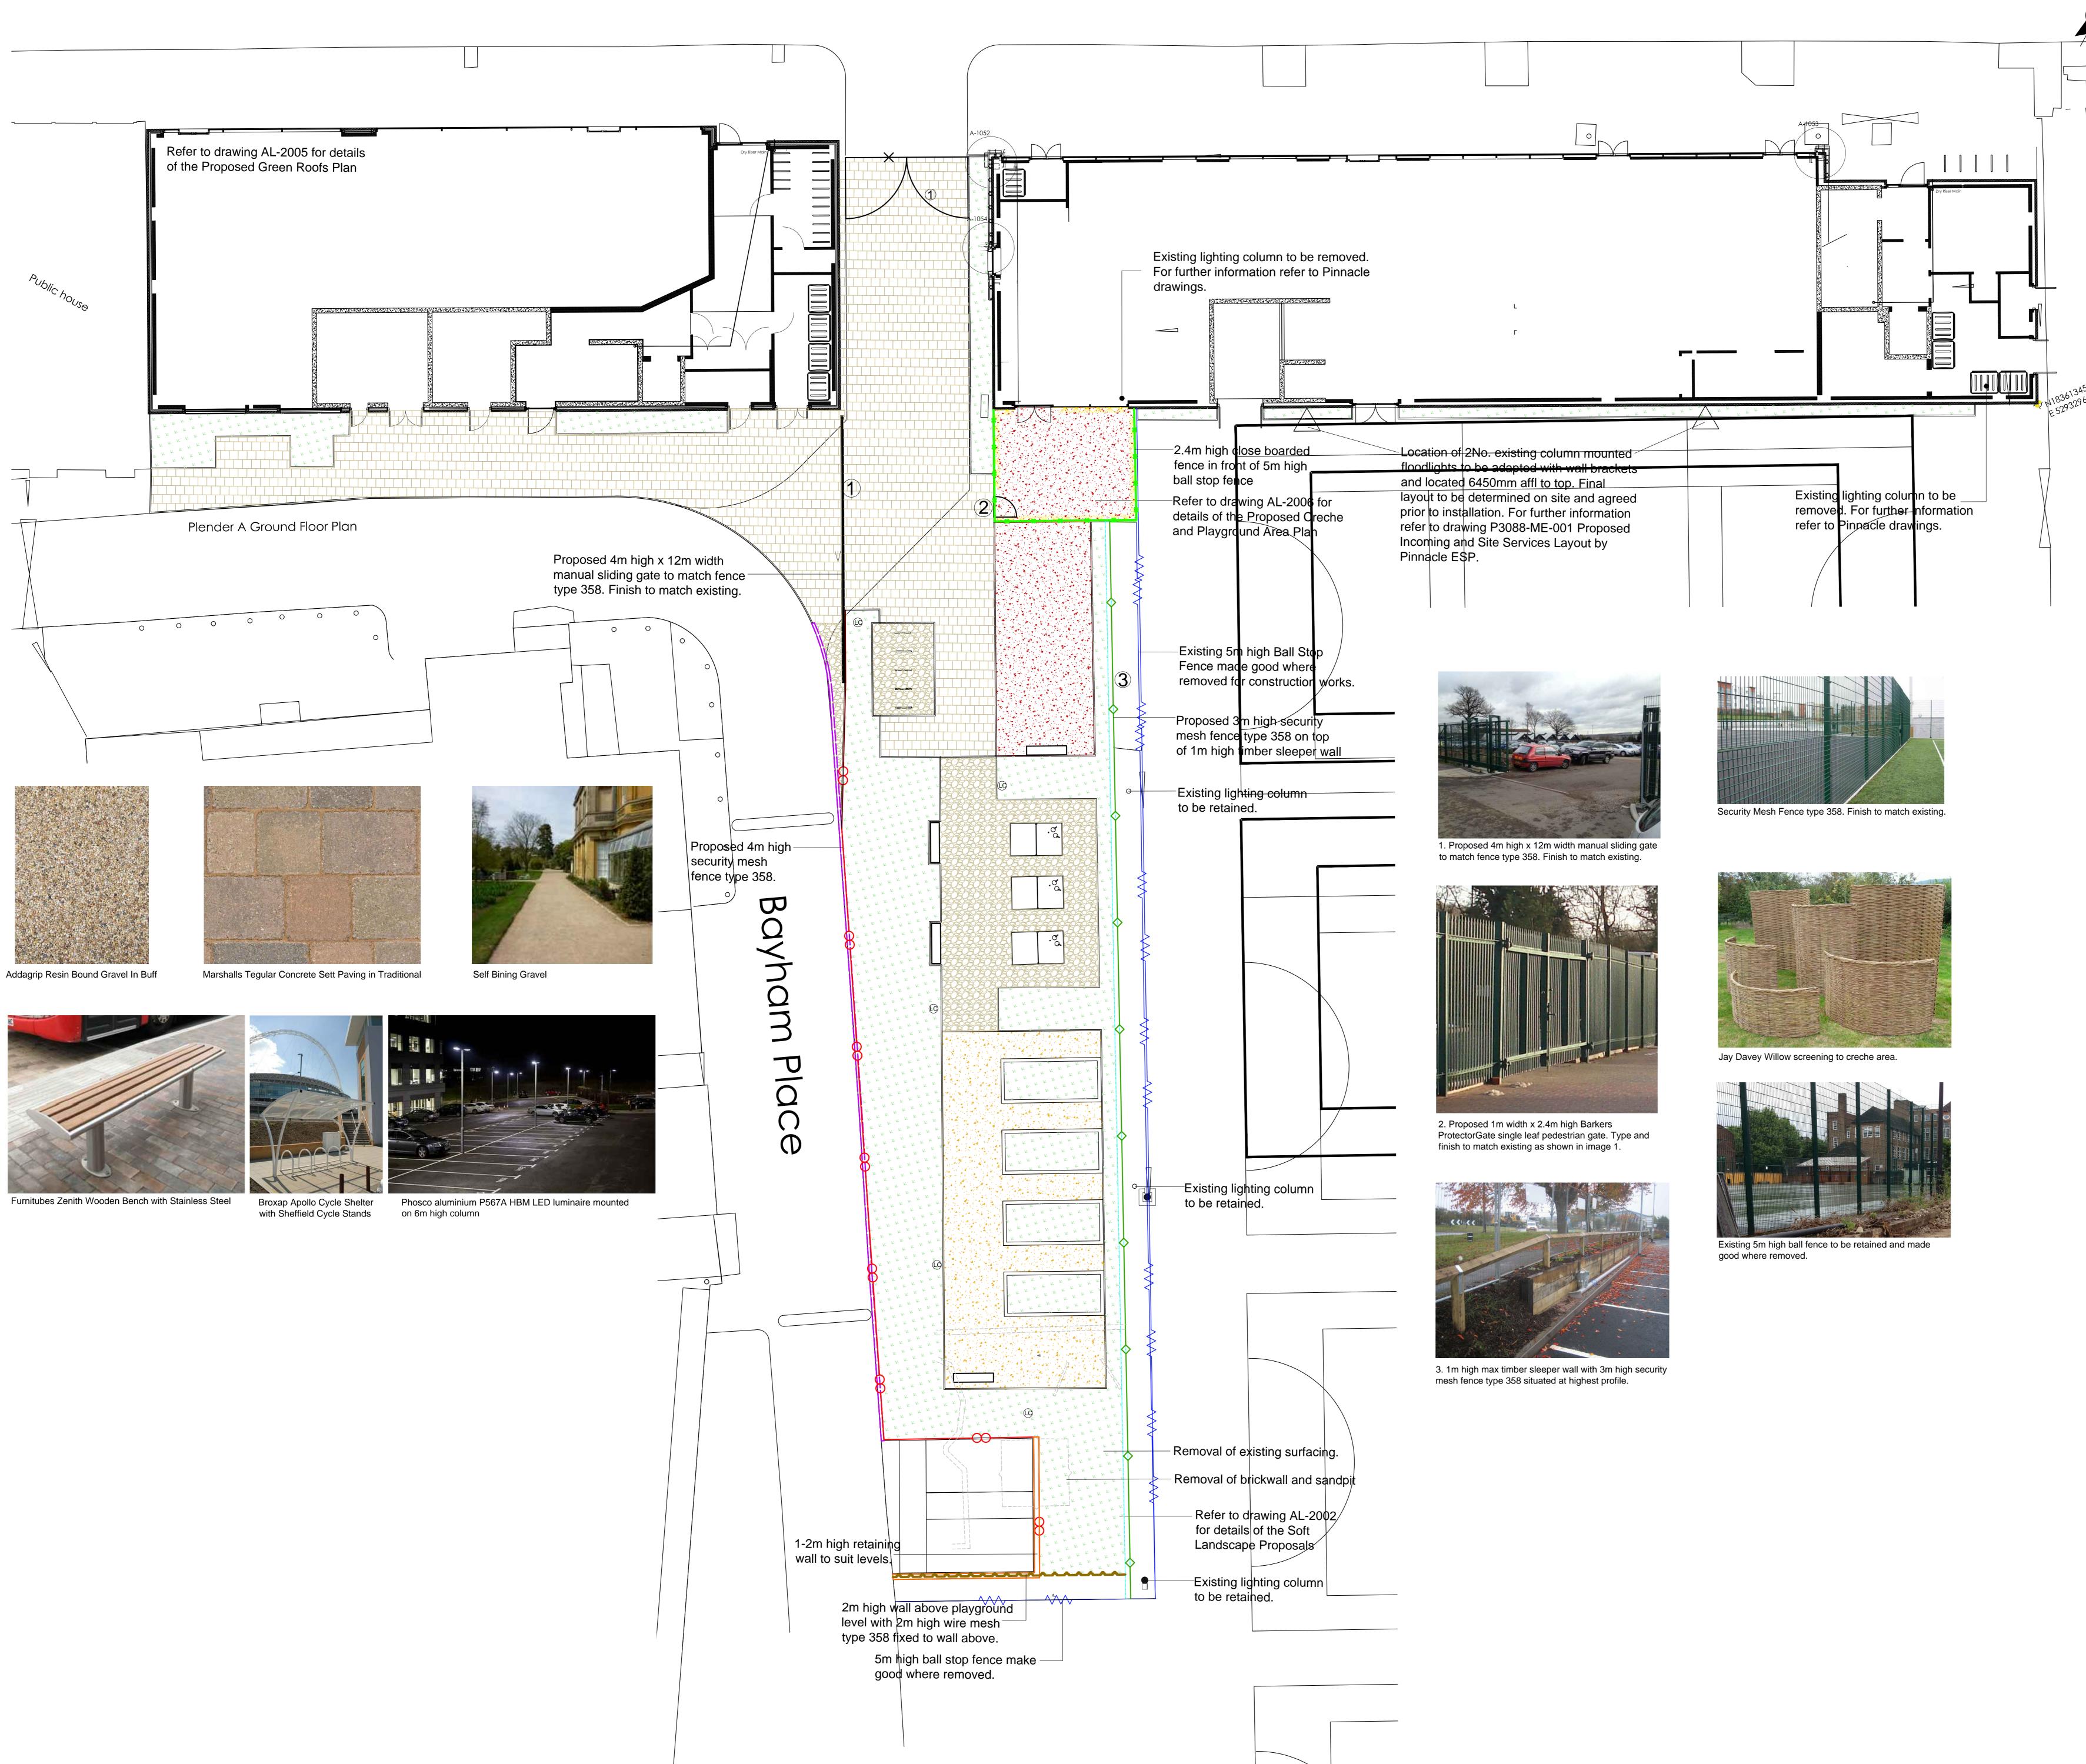

| Notes                                                                                                                                                     |                                                                                                                                                                                                                                                                                                                                                   |  |  |  |  |  |  |  |
|-----------------------------------------------------------------------------------------------------------------------------------------------------------|---------------------------------------------------------------------------------------------------------------------------------------------------------------------------------------------------------------------------------------------------------------------------------------------------------------------------------------------------|--|--|--|--|--|--|--|
| appointment<br>appointment                                                                                                                                | <ol> <li>This drawing has been prepared in accordance with the scope of RPS's<br/>appointment with its client and is subject to the terms and conditions of that<br/>appointment. RPS accepts no liability for any use of this document other than<br/>by its client and only for the purposes for which it was prepared and provided.</li> </ol> |  |  |  |  |  |  |  |
| <ol> <li>If received electronically it is the recipients responsibility to print to correct<br/>scale. Only written dimensions should be used.</li> </ol> |                                                                                                                                                                                                                                                                                                                                                   |  |  |  |  |  |  |  |
| Proposed 4 No. root fixed Zenith wooden benches with Stainless Steel frame by Furnitubes or similar approved.                                             |                                                                                                                                                                                                                                                                                                                                                   |  |  |  |  |  |  |  |
|                                                                                                                                                           |                                                                                                                                                                                                                                                                                                                                                   |  |  |  |  |  |  |  |

| 1. Proposed 4m high x 12m length manual sliding<br>gate (not to be electronically controlled) or similar<br>approved. To be manually opened using a fire<br>brigade FB3 Key. To match mesh fence type 358.<br>Finish to match existing. Installation as per<br>manufacturer's recommendations.     |
|----------------------------------------------------------------------------------------------------------------------------------------------------------------------------------------------------------------------------------------------------------------------------------------------------|
| <ol> <li>Proposed 1m width x 2.4m high single leaf<br/>Barkers ProtectorGate pedestrian gate or similar<br/>approved. Type and finish to match proposed<br/>Barkers 2.4m high StyleGuard-R fencing or similar<br/>approved.</li> <li>To be installed to manufacturer's recommendations.</li> </ol> |
| 3. 1m high timber structure sleeper wall with<br>ibeams at 2m centres with 3m high security mesh<br>fence type 358 to be situated at highest profile or<br>similar approved.<br>Installation as per engineer's recommendations.                                                                    |
|                                                                                                                                                                                                                                                                                                    |

LANDSCAPE KEY

|   | shown as remo<br>omitted and re                                                                                                                                                                    |                                                    |                                     |                                     | lool                        |                                          |            |     |  |  |  |
|---|----------------------------------------------------------------------------------------------------------------------------------------------------------------------------------------------------|----------------------------------------------------|-------------------------------------|-------------------------------------|-----------------------------|------------------------------------------|------------|-----|--|--|--|
|   | labeled Points<br>information). E<br>shown as remo                                                                                                                                                 | 1 and 2 omi<br>xisting bollar<br>oved. Propos      | tted (exis<br>rds and p<br>sed acce | sting gate<br>planters<br>ss to sch |                             | -                                        | -          |     |  |  |  |
| F | Updated to sui                                                                                                                                                                                     |                                                    | ests: Pre                           | eviously                            |                             | 29.06.15                                 | LB         | DMB |  |  |  |
|   |                                                                                                                                                                                                    |                                                    |                                     |                                     |                             |                                          |            |     |  |  |  |
|   | لما                                                                                                                                                                                                | 2m high w                                          | /ire mes                            | h type 38                           | 58 fixe                     | d to wall a                              | above.     |     |  |  |  |
|   | <b>کیک</b>                                                                                                                                                                                         | 1-2m high                                          | retainin                            | g wall to                           | suit le                     | vels.                                    |            |     |  |  |  |
|   |                                                                                                                                                                                                    |                                                    |                                     |                                     |                             |                                          |            |     |  |  |  |
|   |                                                                                                                                                                                                    | of propose<br>approved.<br>Installation            | ed fencir                           | ng to cre                           | che ar                      | ea or simi                               | lar        |     |  |  |  |
|   |                                                                                                                                                                                                    | Installation<br>Proposed                           | Jay Dav                             | vey willov                          | v scre                      | ening to fu                              | ull height |     |  |  |  |
|   |                                                                                                                                                                                                    | Proposed                                           |                                     |                                     |                             |                                          |            |     |  |  |  |
|   |                                                                                                                                                                                                    | Proposed<br>at 2m cen<br>recommer                  | ters. Inst                          | tallation                           |                             |                                          |            |     |  |  |  |
|   |                                                                                                                                                                                                    | where ren                                          |                                     |                                     |                             |                                          |            |     |  |  |  |
|   | Existing 5m high ball stop fence to be made good                                                                                                                                                   |                                                    |                                     |                                     |                             |                                          |            |     |  |  |  |
|   |                                                                                                                                                                                                    | Proposed                                           | 3m high                             | security                            | mesh                        | fence typ                                | e 358.     |     |  |  |  |
|   |                                                                                                                                                                                                    | Installatior                                       | n as per                            | engineei                            | r's reco                    | ommenda                                  | tions.     |     |  |  |  |
|   |                                                                                                                                                                                                    | Proposed<br>125mm x 2                              | 255mm (                             | or simila                           | r appro                     |                                          |            |     |  |  |  |
|   | Proposed Concrete Pin Kerb edging<br>50mm x 150mm or similar approved.<br>Installation as per engineer's recommendations.                                                                          |                                                    |                                     |                                     |                             |                                          |            |     |  |  |  |
|   |                                                                                                                                                                                                    | For further                                        |                                     |                                     |                             | -                                        | -200       |     |  |  |  |
|   |                                                                                                                                                                                                    | Proposed<br>similar ap<br>Laid to ma<br>Colour: Bu | proved.<br>anufactur<br>urnt Orar   | rer's spe<br>nge.                   | cificati                    | ons.                                     | -          |     |  |  |  |
|   |                                                                                                                                                                                                    | Size: 120r<br>Laid to ma<br>Colour: Tr             | nm heig<br>anufactui                | ht x 80m<br>rer's spe               |                             |                                          | n depth    |     |  |  |  |
|   |                                                                                                                                                                                                    | Proposed<br>or similar                             | ıff.<br>Marshal                     | Is Tegula                           |                             |                                          | paving     |     |  |  |  |
|   |                                                                                                                                                                                                    | Proposed<br>similar app<br>Size: 3mm<br>Laid to ma | proved.                             |                                     |                             |                                          | face or    |     |  |  |  |
|   | Proposed self binding Breedon gravel surface or<br>similar approved.<br>Laid to manufacturer's specifications.<br>Colour: Golden Amber                                                             |                                                    |                                     |                                     |                             |                                          |            |     |  |  |  |
|   | Refer to drawing AL-2002 for Detailed Soft<br>Landscape Proposals                                                                                                                                  |                                                    |                                     |                                     |                             |                                          |            |     |  |  |  |
|   |                                                                                                                                                                                                    | 4 No. 600<br>constructe<br>pegged ar<br>Refer to d | ed in timb<br>nd lap joi            | per sleep<br>inted                  | ers or                      | n edge pro                               | operly     |     |  |  |  |
|   | 2 No. Broxap 'Apollo' cycle shelter constructed in<br>mild steel, galvanised with a polyester powder<br>coated finish with 4. No root fixed Sheffield cycle<br>stands.                             |                                                    |                                     |                                     |                             |                                          |            |     |  |  |  |
|   | 3 No. full size tennis tables of durable aluminium construction suitable for permanent outdoor location.                                                                                           |                                                    |                                     |                                     |                             |                                          |            |     |  |  |  |
|   | P3088-ME-001 Proposed Incoming and Site<br>Services Layout by Pinnacle ESP.                                                                                                                        |                                                    |                                     |                                     |                             |                                          |            |     |  |  |  |
|   | LC<br>High Frequency traditional reflector style<br>luminaires made with a high pressure die cast<br>aluminium body. To be mounted on 6m high<br>columns. For further information refer to drawing |                                                    |                                     |                                     |                             |                                          |            |     |  |  |  |
|   | Existing lighting columns to be retained.                                                                                                                                                          |                                                    |                                     |                                     |                             |                                          |            |     |  |  |  |
|   |                                                                                                                                                                                                    |                                                    |                                     |                                     |                             |                                          |            |     |  |  |  |
|   |                                                                                                                                                                                                    | Existing lig<br>For further<br>drawings.           |                                     |                                     |                             |                                          |            |     |  |  |  |
|   | determined on site and agreed prior to installation.<br>For further information refer to drawing<br>P3088-ME-001 Proposed Incoming and Site<br>Services Layout by Pinnacle ESP.                    |                                                    |                                     |                                     |                             |                                          |            |     |  |  |  |
|   | $  \triangle  $                                                                                                                                                                                    |                                                    | to be ad<br>50mm a<br>d on site     | dapted w<br>iffl to top<br>and agi  | vith wa<br>. Final<br>eed p | II brackets<br>layout to<br>rior to inst | be         |     |  |  |  |
|   |                                                                                                                                                                                                    | approved.                                          |                                     |                                     |                             |                                          |            |     |  |  |  |

 1:20 - 0
 200mm
 400mm
 ournm
 ournm

Highfield House, 5 Ridgeway Quinton Business Park, Birmingham B32 1AF

Project Plender Street, Camden.

Title Proposed Hard Landscape Plan Sheet 1 of 4

Status Drawn By Planning LB Job Ref AAA5174 1:100

Drawing Number

AL-2001

Scale @ A0

PM/Checked by DMB Date Created December 2013 Rev

To be read in conjunction with the following drawings:

-AAA5174-AL-2002-Proposed Soft Landscape Plan -AAA5174-AL-2005-Proposed Green Roofs Plan -AAA5174-AL-2006-Proposed Creche and Playground Area Plan