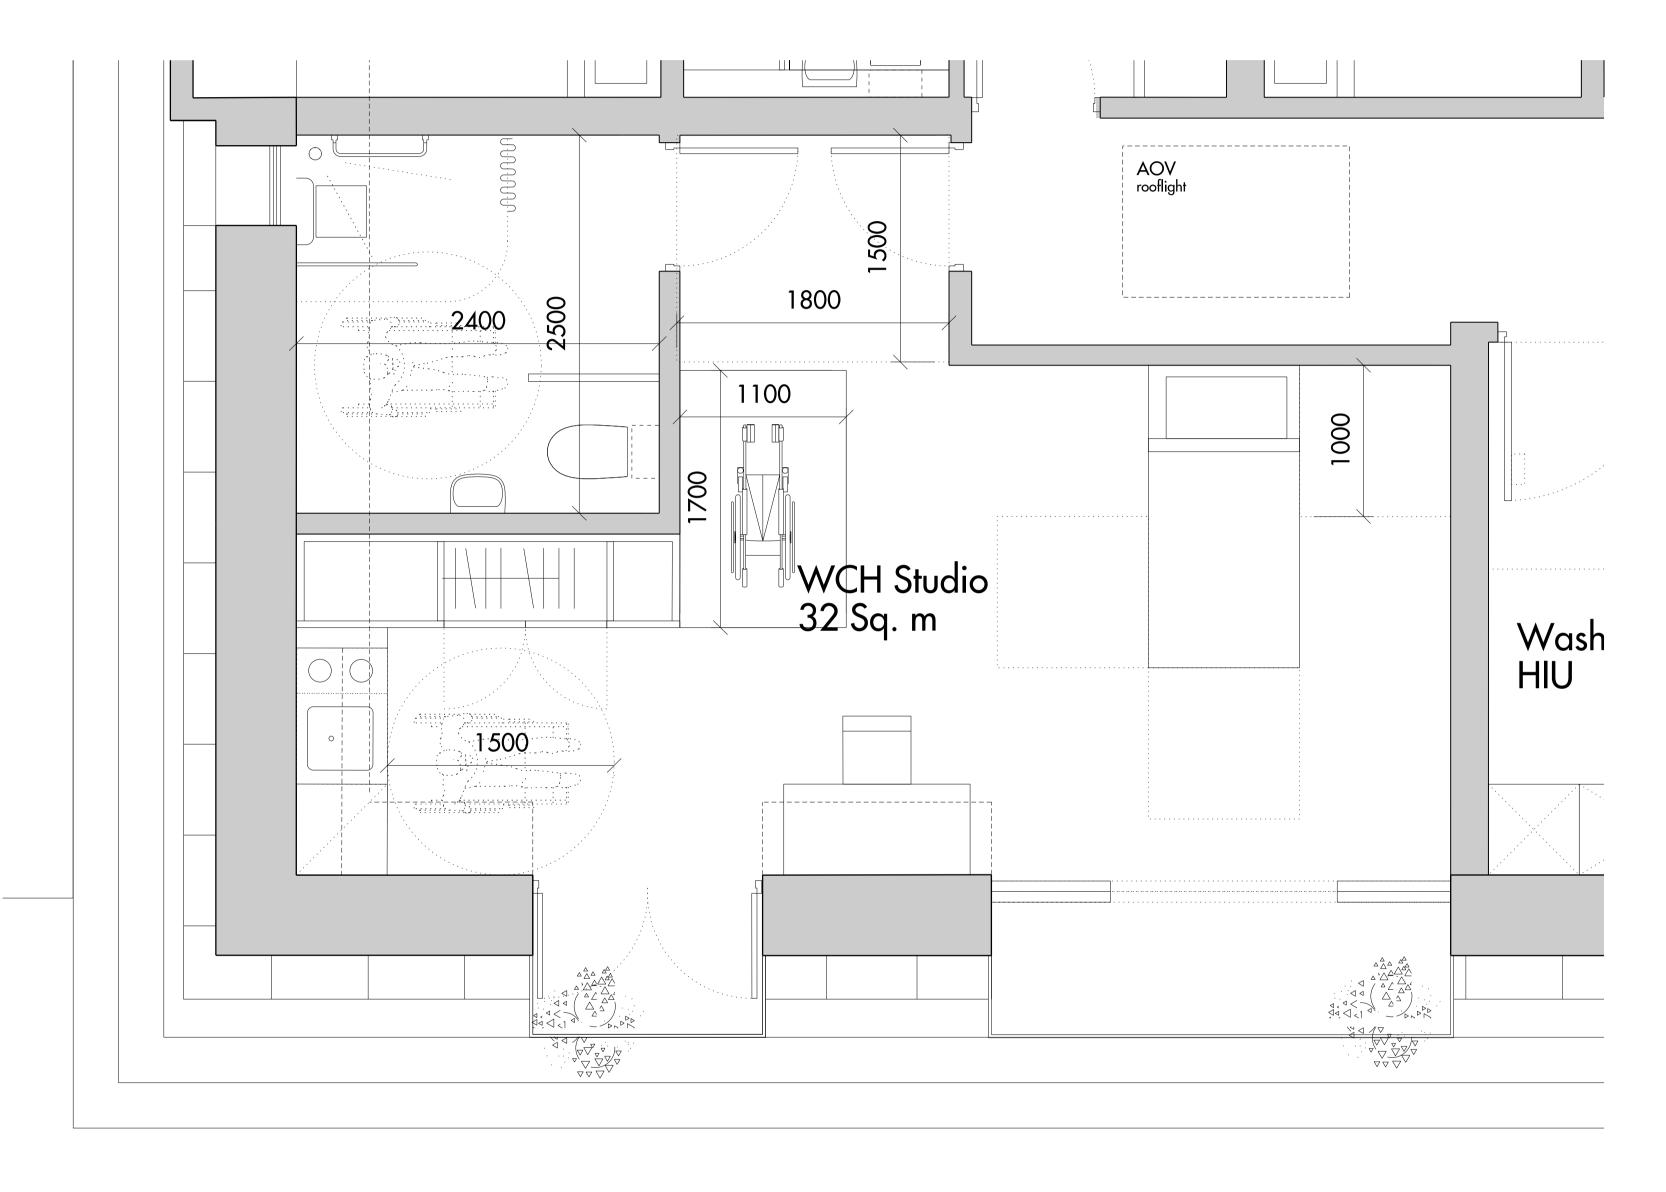

WCH ADAPTED STUDIO APARTMENT 1:50@A3

Allies and Morrison

85 Southwark Street
London SE1 OHX
020 7921 0100
020 7921 0101
info@alliesandmorrison.com

A&M JOB NO: 988

strison 42 PHOENIX ROAD

treet STUDIO FLAT\_WCH ADAPTED PLANNING APPLICATION 988\_07\_401