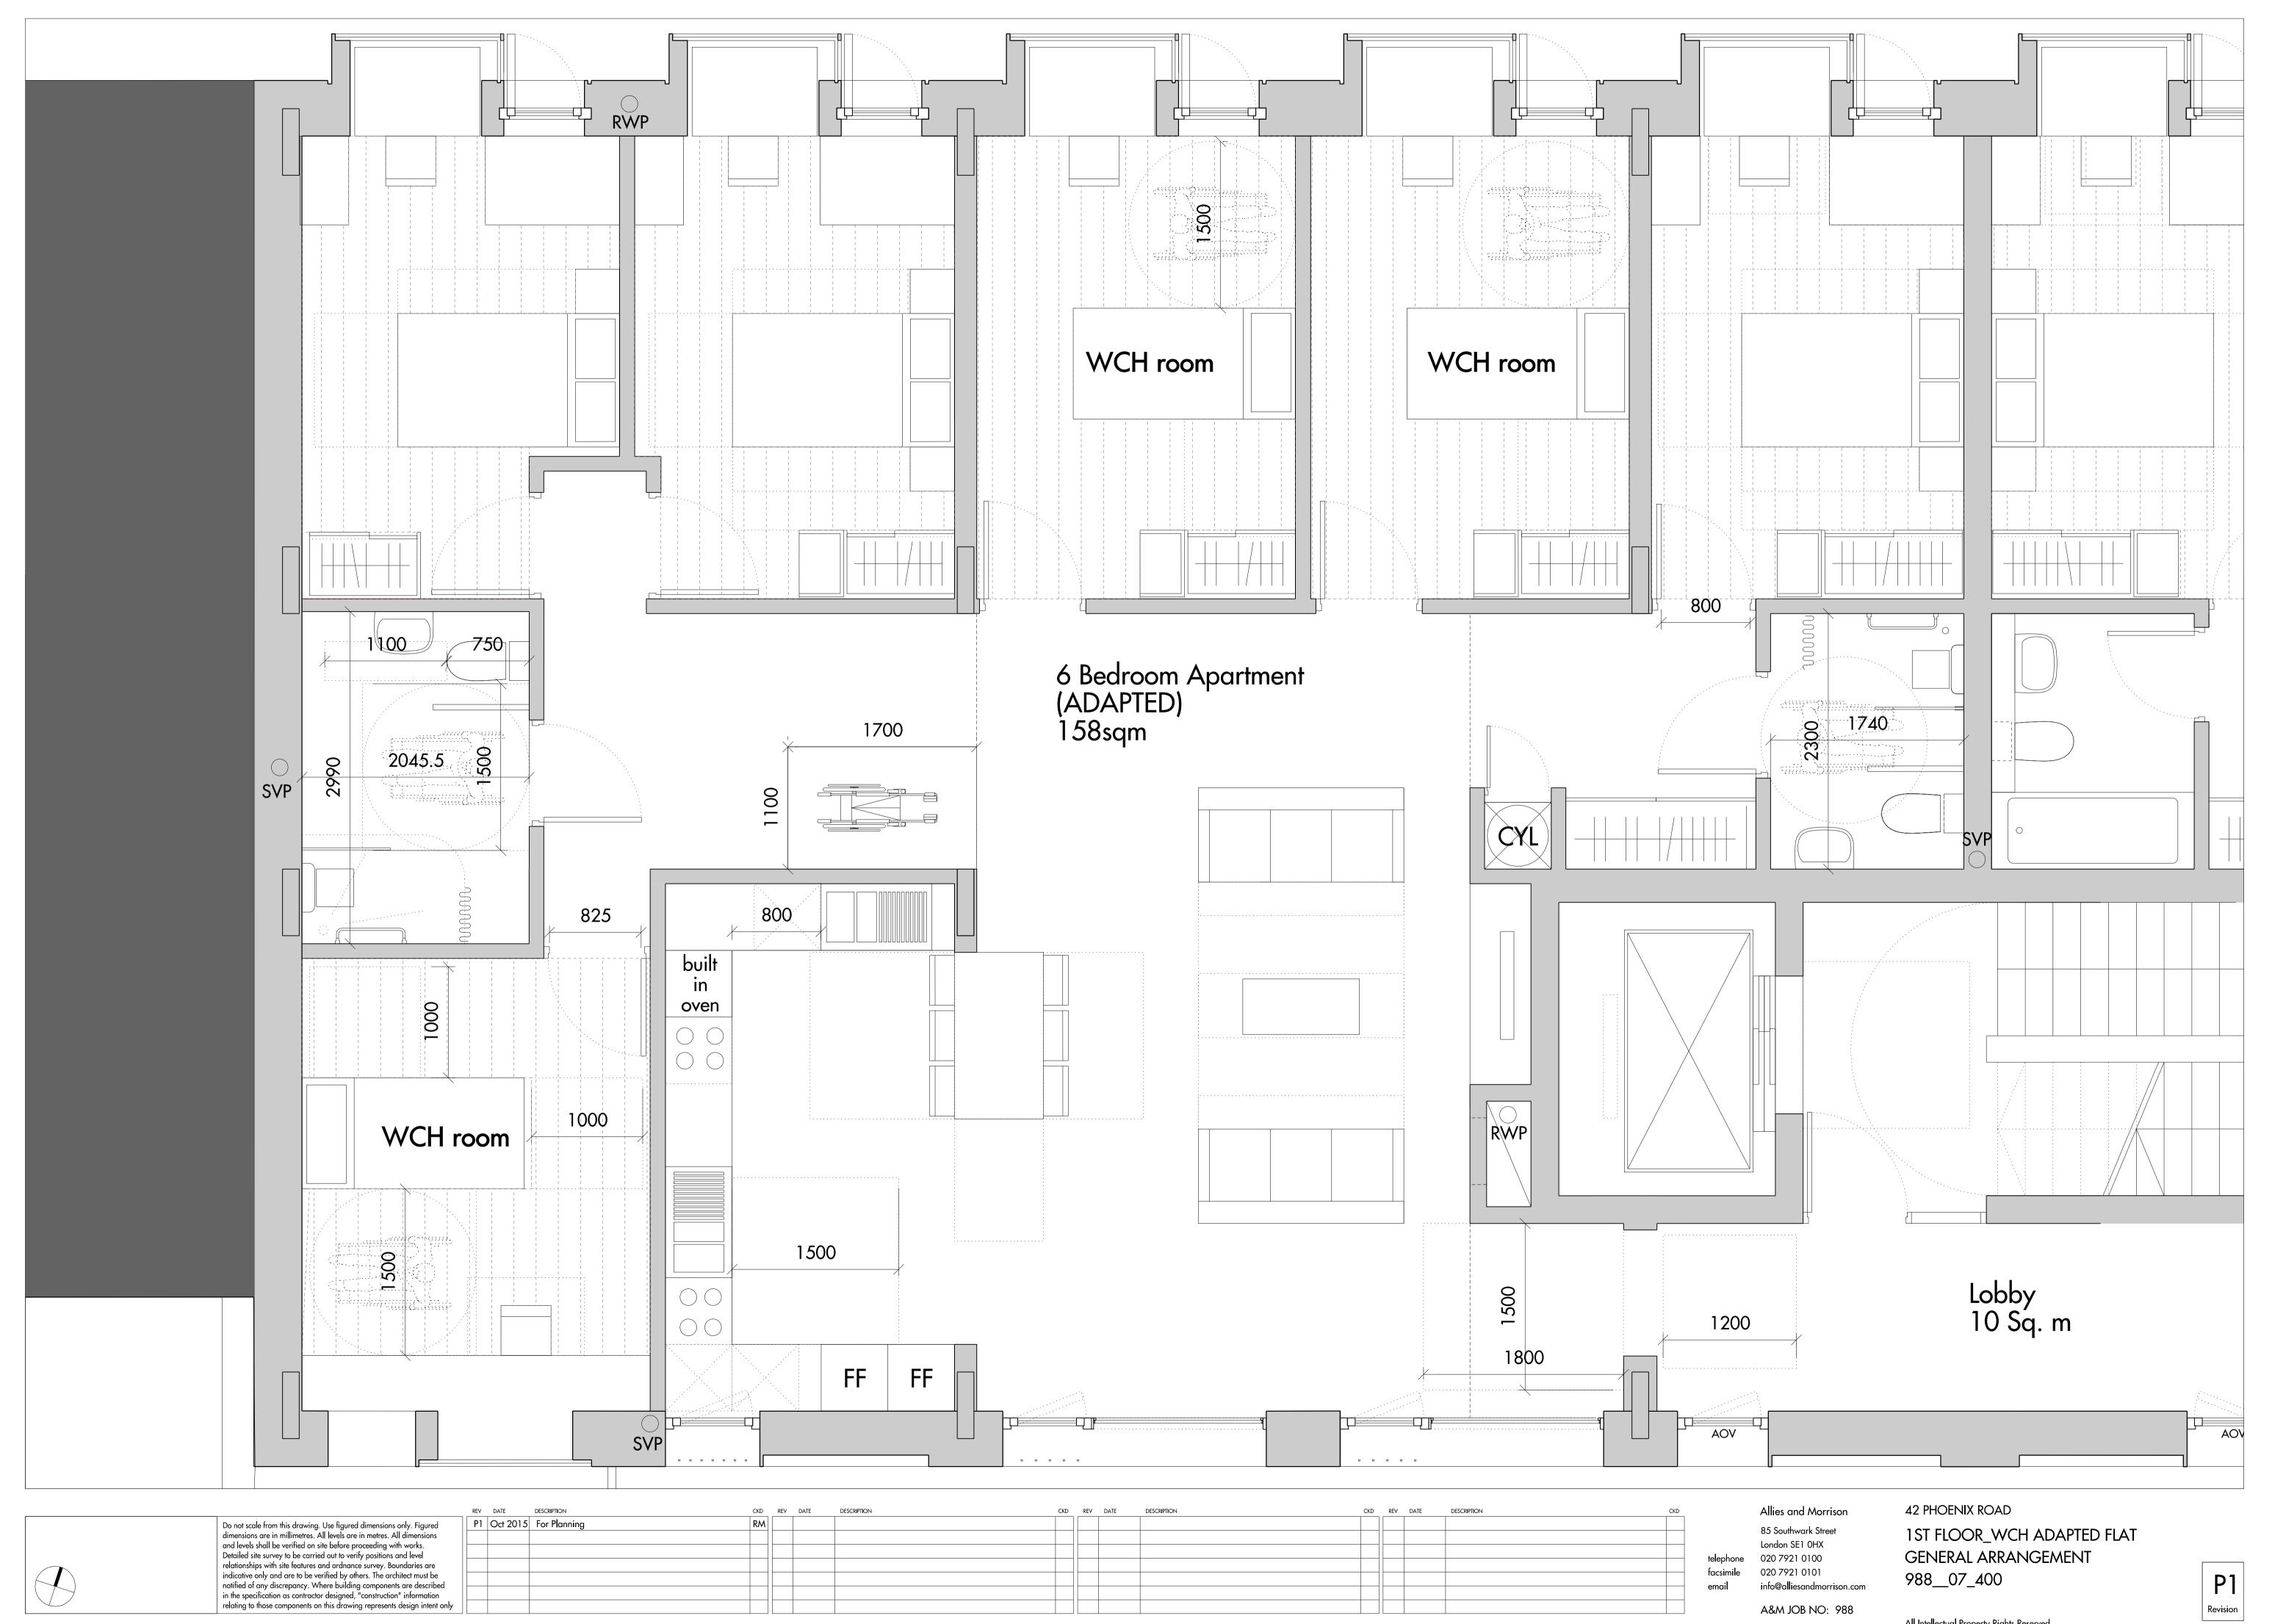

988\_\_07\_205

A&M JOB NO: 988

SCALE 1:50@A1 1:100@A3 All Intellectual Property Rights Reserved

Do not scale from this drawing. Use figured dimensions only. Figured dimensions are in millimetres. All levels are in metres. All dimensions and levels shall be verified on site before proceeding with works. Detailed site survey to be carried out to verify positions and level relationships with site features and ordnance survey. Boundaries are indicative only and are to be verified by others. The architect must be notified of any discrepancy. Where building components are described in the specification as contractor designed, "construction" information relating to those components on this drawing represents design intent only