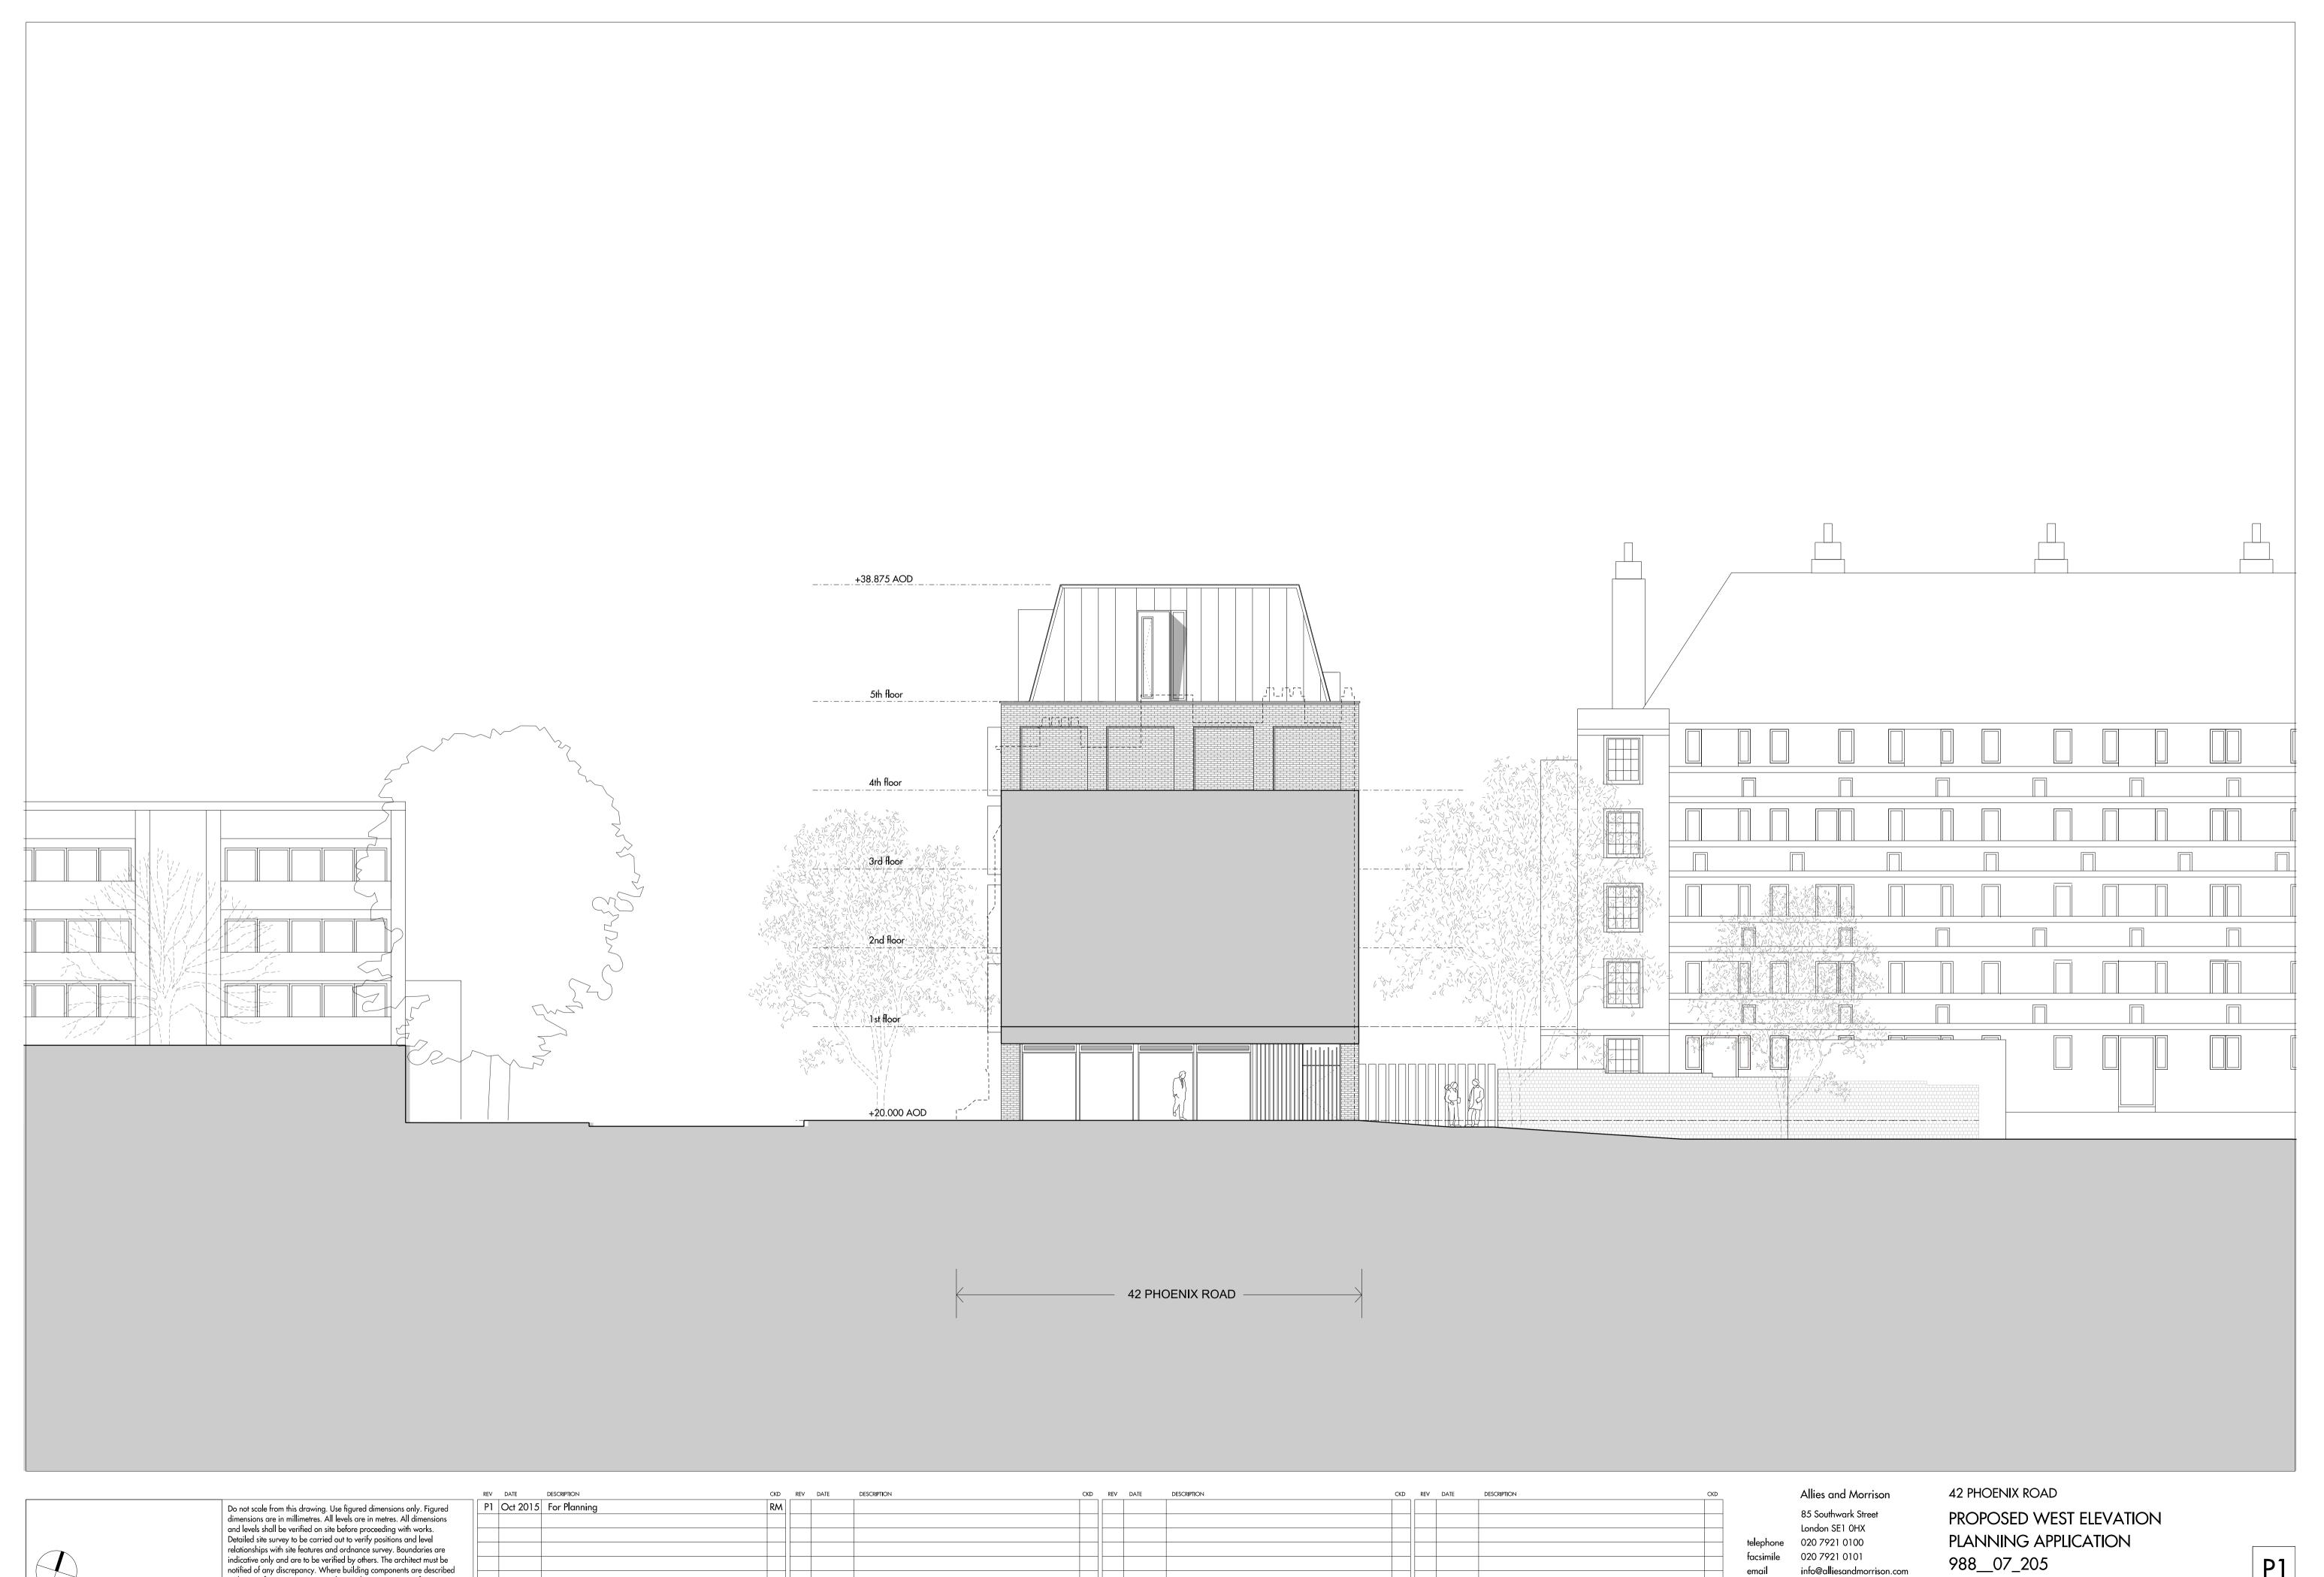

988\_\_07\_205

A&M JOB NO: 988

SCALE 1:50@A1 1:100@A3 All Intellectual Property Rights Reserved

Do not scale from this drawing. Use figured dimensions only. Figured dimensions are in millimetres. All levels are in metres. All dimensions and levels shall be verified on site before proceeding with works. Detailed site survey to be carried out to verify positions and level relationships with site features and ordnance survey. Boundaries are indicative only and are to be verified by others. The architect must be notified of any discrepancy. Where building components are described in the specification as contractor designed, "construction" information relating to those components on this drawing represents design intent only