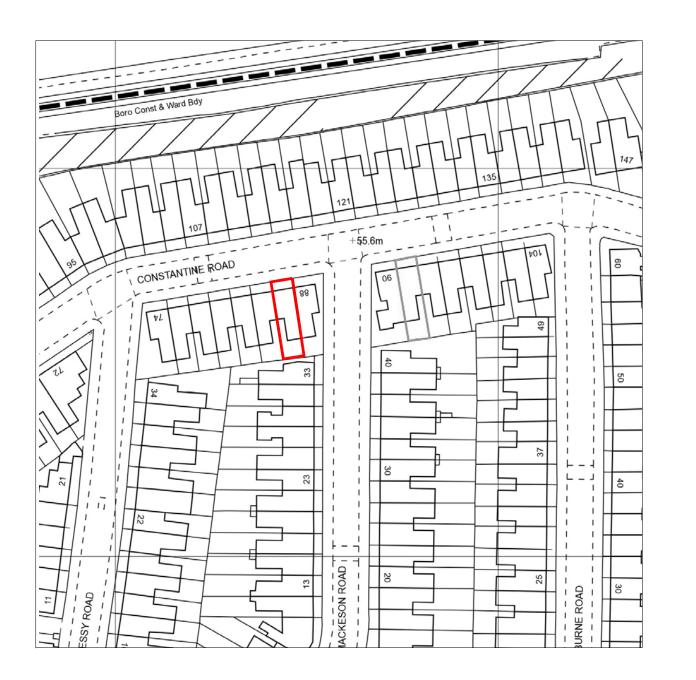

#### Planning Issue

Project 289 **86 Constantine Road** Mr and Mrs Bates

Drawing No. S001

Site Location Plan

Scale 1.1000 at A3 + 1.500 at A1

**Drawn 05.08.15** Man Yee Li