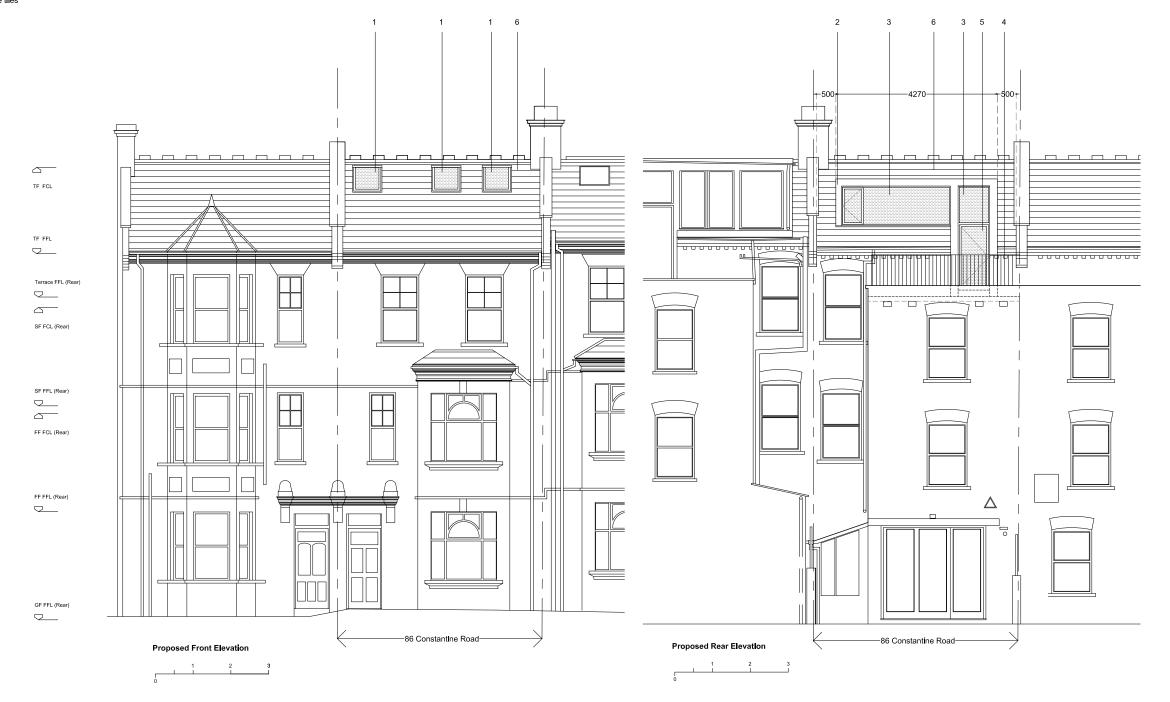

#### Legend

- Conservation rooflights
- Lead cladding
   Metal framed window
- 4. Metal balustrade
- Metal frame door
   Existing Slate tiles

#### Planning Issue

Project 289 86 Constantine Road Mr and Mrs Bates

Drawing No. A100 Proposed Elevations Scale 1.100 at A3 + 1.50 at A1

Drawn 08.10.15 Man Yee Li

Revisions