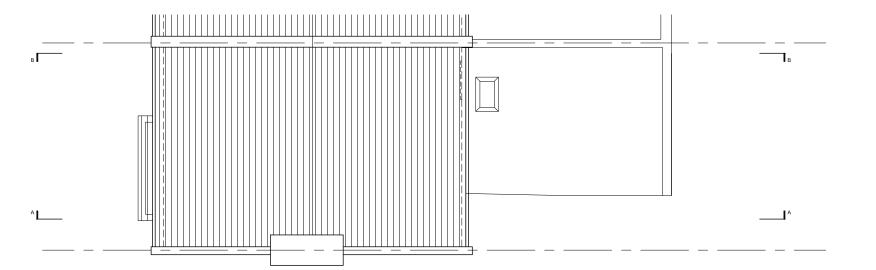

#### Legend

- Conservation rooflights
- Lead cladding
   Metal framed window
- 4. Metal balustrade
- Metal frame door
   Existing Slate tiles