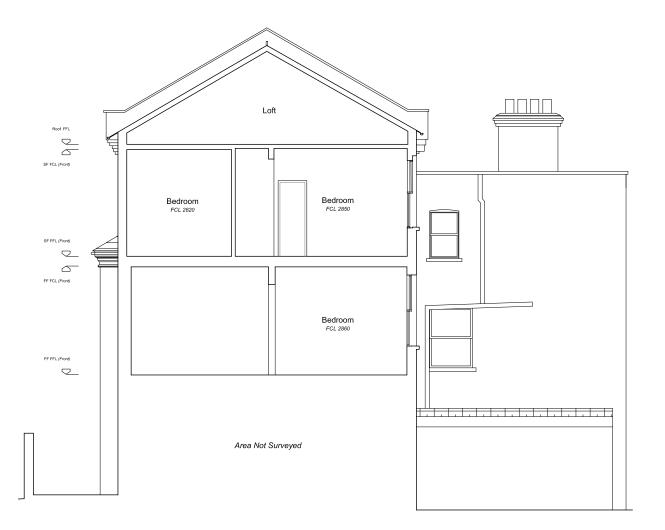

## Existing Section A

#### Planning Issue

Project 289 **86 Constantine Road** Mr and Mrs Bates

Drawing No. S200
Existing Sections
Scale 1.100 at A3 + 1.50 at A1

**Drawn 05.08.15** Man Yee Li