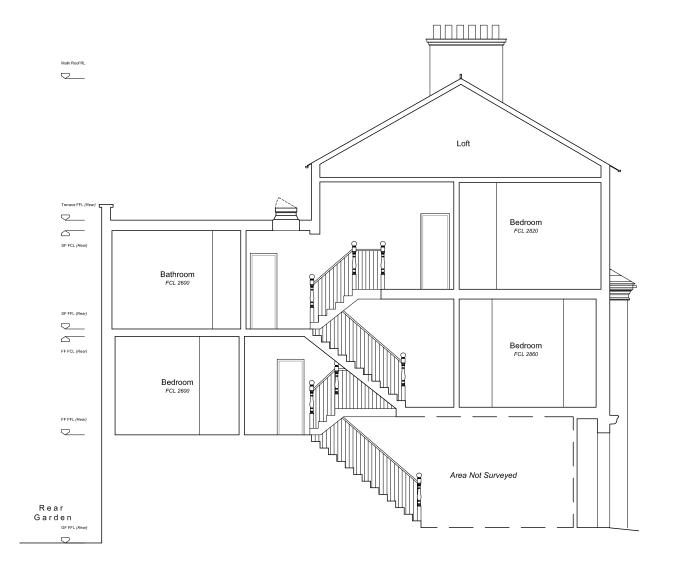

#### Planning Issue

Project 289 **86 Constantine Road** Mr and Mrs Bates

Drawing No. S200
Existing Sections
Scale 1.100 at A3 + 1.50 at A1

**Drawn 05.08.15** Man Yee Li