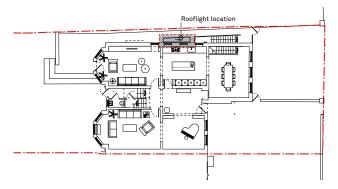

## 5. REFERENCE PLAN

## NOTE:

ROOFLIGHT AS DETAILED IS BASED ON GLAZING VISIONS FLUSHGLAZE WALK ON SYSTEM (REFER TO DATASHEET WITHIN CONDITION SUBMISSION), SYSTEM ALLOWS FOR FLUSH FINISH TO SURROUNDING FLOOR SURFACE TO ENSURE MINIMAL VISUAL INTRUSIVENESS.

## 2. DETAIL SECTION B-B



3. DETAIL PLAN
4. DETAIL SECTION C-C

| REV. DATE | NOTES                                  | PROJECT                             | CLIENT                           | ARCHITECT                             |
|-----------|----------------------------------------|-------------------------------------|----------------------------------|---------------------------------------|
|           | FOR PLANNING APPLICATION PURPOSES ONLY | 21 Lyndhurst Road<br>London NW3 5NX | Mr & Mrs Ungar                   | mwαi