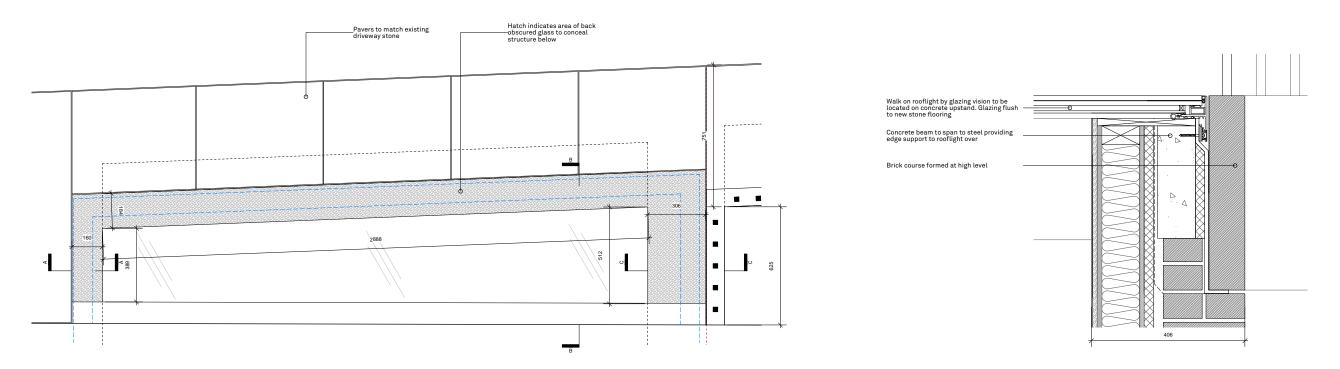

## NOTE:

ROOFLIGHT AS DETAILED IS BASED ON GLAZING VISIONS FLUSHGLAZE WALK ON SYSTEM (REFER TO DATASHEET WITHIN CONDITION SUBMISSION), SYSTEM ALLOWS FOR FLUSH FINISH TO SURROUNDING FLOOR SURFACE TO ENSURE MINIMAL VISUAL INTRUSIVENESS.

## 2. DETAIL SECTION B-B

3. DETAIL PLAN
4. DETAIL SECTION C-C

| REV. DATE | NOTES                                  | PROJECT                             | CLIENT                           | ARCHITECT                             |
|-----------|----------------------------------------|-------------------------------------|----------------------------------|---------------------------------------|
|           | FOR PLANNING APPLICATION PURPOSES ONLY | 21 Lyndhurst Road<br>London NW3 5NX | Mr & Mrs Ungar                   | mwαi                                  |
|           |                                        | DRAWING TITLE                       | JOB NO. DRAWING REV.             | 48 Broadley Terrace<br>London NW1 6LG |
|           | 0 0.1 0.2 0.3 0.4 0.5m                 | External Rooflight Details          | 069 LYN PL 102 -                 | United Kingdom<br>+44 (0)20 7258 0332 |
|           |                                        |                                     | SCALE @ A1 SCALE @ A3 DRAWN DATE | www.mwai.co.uk                        |
|           | 0 0.2 0.4 0.6 0.8 1m                   |                                     | 1:5 & 1:10                       |                                       |