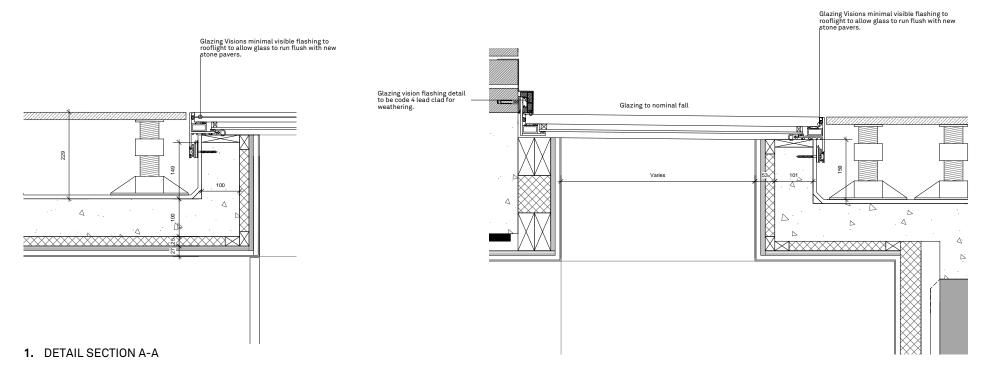

## NOTE:

ROOFLIGHT AS DETAILED IS BASED ON GLAZING VISIONS FLUSHGLAZE WALK ON SYSTEM (REFER TO DATASHEET WITHIN CONDITION SUBMISSION), SYSTEM ALLOWS FOR FLUSH FINISH TO SURROUNDING FLOOR SURFACE TO ENSURE MINIMAL VISUAL INTRUSIVENESS.

## 2. DETAIL SECTION B-B

3. DETAIL PLAN
4. DETAIL SECTION C-C

| REV. DATE | NOTES                                  | PROJECT                             | CLIENT                           | ARCHITECT                             |
|-----------|----------------------------------------|-------------------------------------|----------------------------------|---------------------------------------|
|           | FOR PLANNING APPLICATION PURPOSES ONLY | 21 Lyndhurst Road<br>London NW3 5NX | Mr & Mrs Ungar                   | mwαi                                  |
|           |                                        | DRAWING TITLE                       | JOB NO. DRAWING REV.             | 48 Broadley Terrace<br>London NW1 6LG |
|           | 0 0.1 0.2 0.3 0.4 0.5m                 | External Rooflight Details          | 069 LYN PL 102 -                 | United Kingdom<br>+44 (0)20 7258 0332 |
|           |                                        |                                     | SCALE @ A1 SCALE @ A3 DRAWN DATE | www.mwai.co.uk                        |
|           | 0 0.2 0.4 0.6 0.8 1m                   |                                     | 1:5 & 1:10                       |                                       |