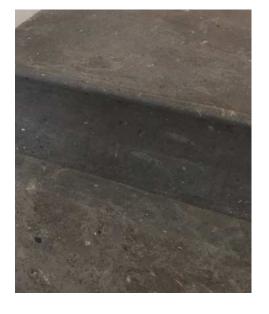

## 4. HANDRAIL BRACKET PRECEDENT AND PROPOSED STONE CLADDING

| REV. DATE | NOTES                                                           |                                        | PROJECT                                 | CLIENT                                             | ARCHITECT                                               |
|-----------|-----------------------------------------------------------------|----------------------------------------|-----------------------------------------|----------------------------------------------------|---------------------------------------------------------|
|           | To be read in conjunction with approved application 2014/7756/L | FOR PLANNING APPLICATION PURPOSES ONLY | 21 Lyndhurst Road<br>London NW3 5NX     | Mr & Mrs Ungar                                     | mwai                                                    |
|           |                                                                 | 0 50 100 150 200mm                     | DRAWING TITLE                           | JOB NO. DRAWING REV.                               | 48 Broadley Terrace<br>London NW1 6LG                   |
|           |                                                                 | 100 100 20011111                       | Internal and External Staircase Details | 069 LYN PL 100 -  SCALE @ A1 SCALE @ A3 DRAWN DATE | United Kingdom<br>+44 (0)20 7258 0332<br>www.mwai.co.uk |
|           |                                                                 | 0 0.1 0.2 0.3 0.4 0.5m                 |                                         | 1:2 & 1:5                                          | <b>A A A</b> •                                          |