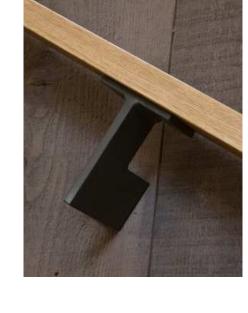

## 4. HANDRAIL BRACKET PRECEDENT AND PROPOSED STONE CLADDING

| REV. DATE | NOTES                                                           |                                        | PROJECT                                 | CLIENT                                             | ARCHITECT                                               |
|-----------|-----------------------------------------------------------------|----------------------------------------|-----------------------------------------|----------------------------------------------------|---------------------------------------------------------|
|           | To be read in conjunction with approved application 2014/7756/L | FOR PLANNING APPLICATION PURPOSES ONLY | 21 Lyndhurst Road<br>London NW3 5NX     | Mr & Mrs Ungar                                     | mwai                                                    |
|           |                                                                 | 0 50 100 150 200mm                     | DRAWING TITLE                           | JOB NO. DRAWING REV.                               | 48 Broadley Terrace<br>London NW1 6LG                   |
|           |                                                                 | 100 100 20011111                       | Internal and External Staircase Details | 069 LYN PL 100 -  SCALE @ A1 SCALE @ A3 DRAWN DATE | United Kingdom<br>+44 (0)20 7258 0332<br>www.mwai.co.uk |
|           |                                                                 | 0 0.1 0.2 0.3 0.4 0.5m                 |                                         | 1:2 & 1:5                                          | <b>A A A</b> •                                          |