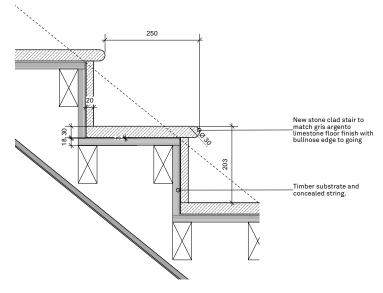

## 1. INTERNAL STAIR DETAIL



## 2. INTERNAL STAIR HANDRAIL DETAIL



5. EXTERNAL STAIR DETAIL SECTION







3. INTERNAL STAIR BALUSTRADE DETAIL



6. EXTERNAL STAIR HANDRAIL DETAIL

## 4. HANDRAIL BRACKET PRECEDENT AND PROPOSED STONE CLADDING





| REV. DATE | NOTES                                                           |                                        | PROJECT                                 | CLIENT                                             | ARCHITECT                                               |
|-----------|-----------------------------------------------------------------|----------------------------------------|-----------------------------------------|----------------------------------------------------|---------------------------------------------------------|