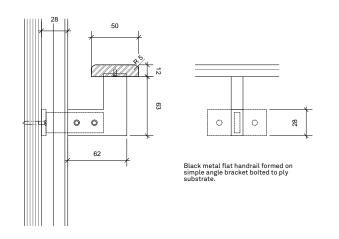

## 4. HANDRAIL BRACKET PRECEDENT AND PROPOSED STONE CLADDING

| REV. DATE | NOTES                                                           |                                        | PROJECT                                 | CLIENT                                             | ARCHITECT                                               |
|-----------|-----------------------------------------------------------------|----------------------------------------|-----------------------------------------|----------------------------------------------------|---------------------------------------------------------|
|           | To be read in conjunction with approved application 2014/7756/L | FOR PLANNING APPLICATION PURPOSES ONLY | 21 Lyndhurst Road<br>London NW3 5NX     | Mr & Mrs Ungar                                     | mwai                                                    |
|           |                                                                 | 0 50 100 150 200mm                     | DRAWING TITLE                           | JOB NO. DRAWING REV.                               | 48 Broadley Terrace<br>London NW1 6LG                   |
|           |                                                                 | 100 100 20011111                       | Internal and External Staircase Details | 069 LYN PL 100 -  SCALE @ A1 SCALE @ A3 DRAWN DATE | United Kingdom<br>+44 (0)20 7258 0332<br>www.mwai.co.uk |
|           |                                                                 | 0 0.1 0.2 0.3 0.4 0.5m                 |                                         | 1:2 & 1:5                                          | <b>A A A</b> •                                          |