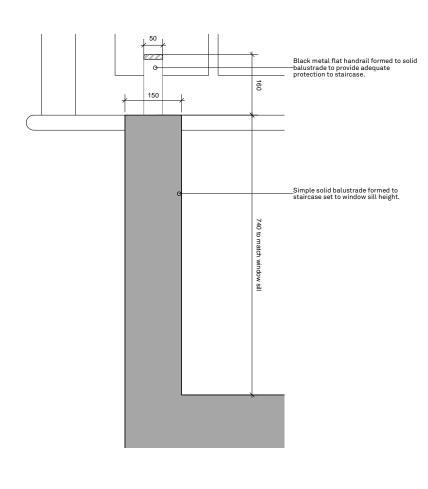

## 2. INTERNAL STAIR HANDRAIL DETAIL

5. EXTERNAL STAIR DETAIL SECTION

3. INTERNAL STAIR BALUSTRADE DETAIL

6. EXTERNAL STAIR HANDRAIL DETAIL