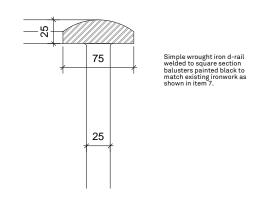

## 2. INTERNAL STAIR HANDRAIL DETAIL

5. EXTERNAL STAIR DETAIL SECTION

3. INTERNAL STAIR BALUSTRADE DETAIL

6. EXTERNAL STAIR HANDRAIL DETAIL