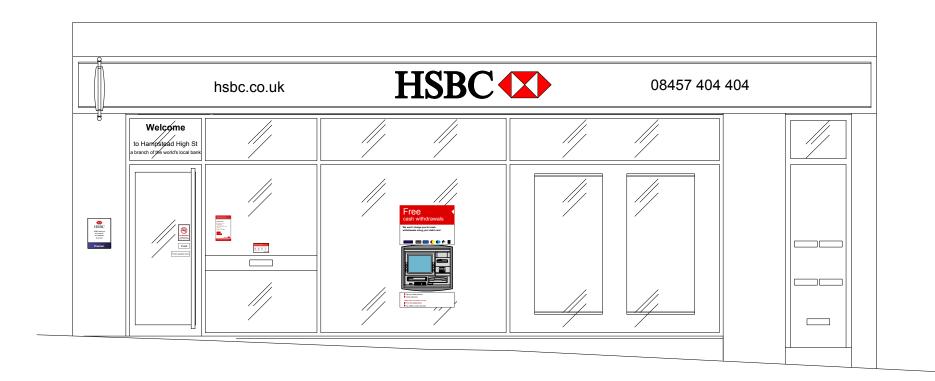

|          | PROJECT  12 Hampstead High Street - London - NW3 1PY |                    |                    | DRAWING Proposed Elevations |       |          |
|----------|------------------------------------------------------|--------------------|--------------------|-----------------------------|-------|----------|
|          | SCALE @ A1<br>1:25                                   | SCALE @ A3<br>1:50 | DATE 01.04.15      | PROJECT NUMBER              |       | REVISION |
|          | DRAWN BY JM                                          | CHECKED TQ         | STATUS<br>PLANNING | 13-0529                     | PA 12 |          |
| TR V 0.1 |                                                      |                    |                    |                             |       |          |