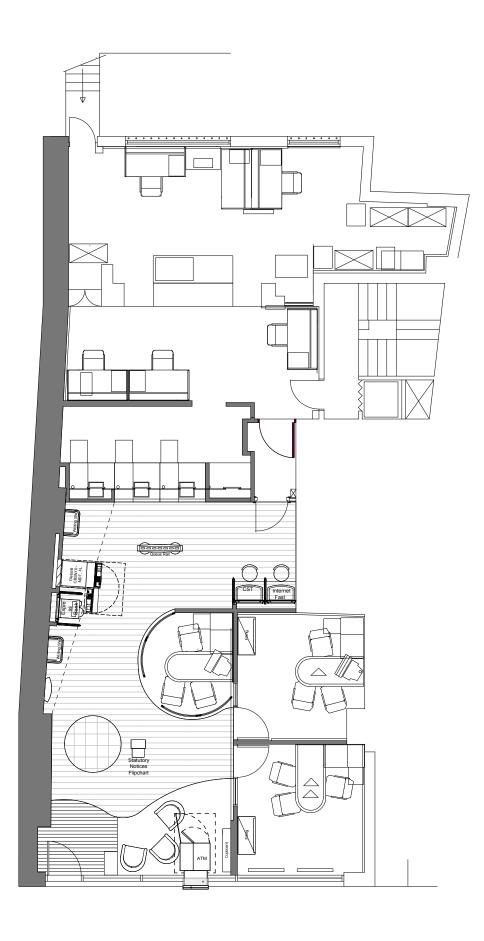

HAMPSTEAD HIGH STREET Self Service Evergreen Programme

| PROJECT                                        |                     |                    | DRAWING                    |       |          |
|------------------------------------------------|---------------------|--------------------|----------------------------|-------|----------|
| 12 Hampstead High Street - London -<br>NW3 1PY |                     |                    | Proposed Ground Floor Plan |       |          |
| 1:50 A1                                        | SCALE @ A3<br>1:100 | DATE 01.04.15      | PROJECT NUMBER             |       | REVISION |
| DRAWN BY                                       | CHECKED             | STATUS<br>PLANNING | 13-0529                    | PA 11 |          |