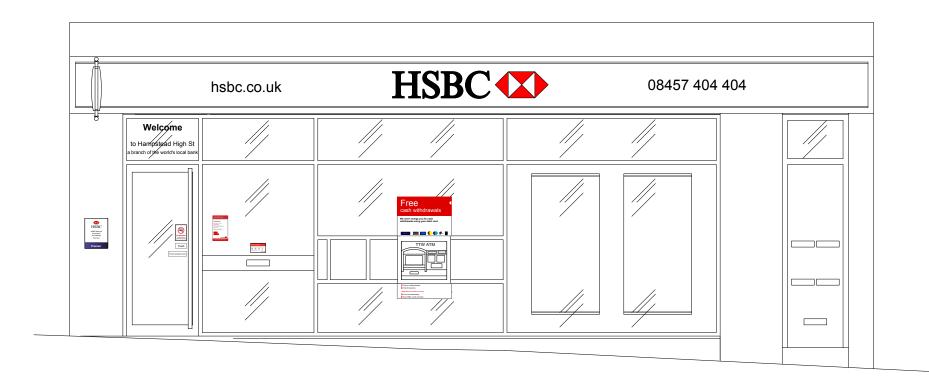

|         | 12 Hampstead High Street - London -<br>NW3 1PY |                    |                    | Existing Elevation |       |          |
|---------|------------------------------------------------|--------------------|--------------------|--------------------|-------|----------|
|         | SCALE @ A1<br>1:25                             | SCALE @ A3<br>1:50 | DATE 01.04.15      |                    |       | REVISION |
|         | DRAWN BY<br>JM                                 | CHECKED TQ         | STATUS<br>PLANNING | 13-0529            | PA 02 |          |
| TB V.01 |                                                |                    |                    |                    |       |          |