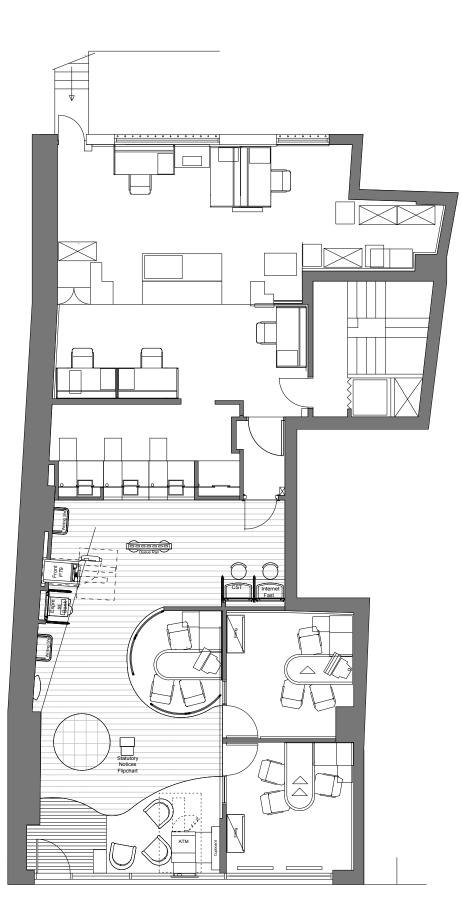

HAMPSTEAD HIGH STREET Self Service Evergreen Programme

| ( | ) | 1 : | 2 | 3 | 4 M |
|---|---|-----|---|---|-----|
|   |   |     |   |   |     |
|   |   |     |   |   |     |

| npstead<br>PY | High Street - Lo    | ndon -             | DRAWING<br>Existing Ground Floor Plan |                |          |
|---------------|---------------------|--------------------|---------------------------------------|----------------|----------|
| A1            | SCALE @ A3<br>1:100 | DATE 01.04.15      | PROJECT NUMBER                        | DRAWING NUMBER | REVISION |
| Y<br>JM       | CHECKED TQ          | STATUS<br>PLANNING | 13-0529                               | PA 01          |          |
|               |                     |                    |                                       | •              | TB V.01  |