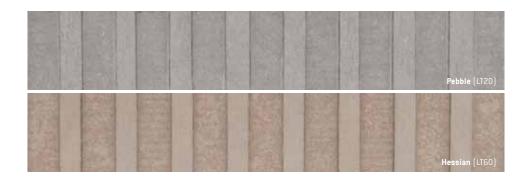

### Finish

The linear surface highlights the raw inner texture of the core fibre cement material.