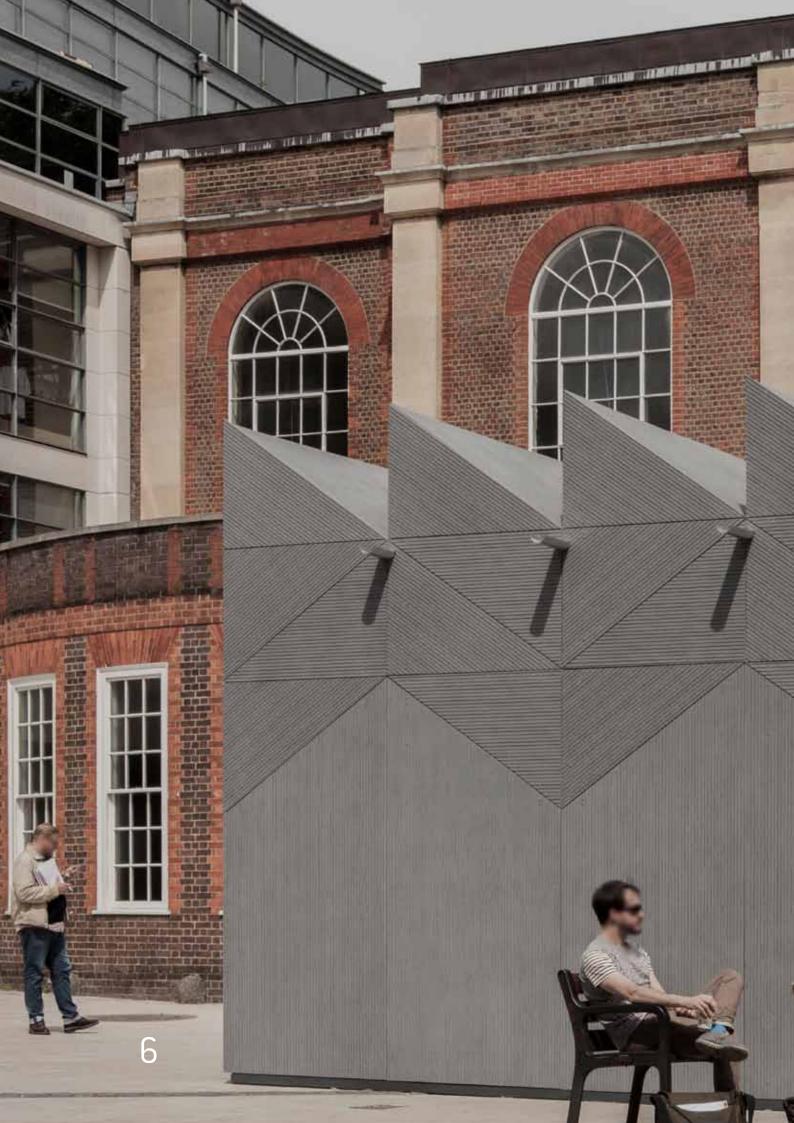

## Design

EQUITONE [linea] is a unique 3D shaped, through-coloured facade material that plays with light and shadow.

### Finish

The linear surface highlights the raw inner texture of the core fibre cement material.

## Expression

Every moment of the day, the changing angle of the daylight gives the facade material a different aspect.

| Thickness | Sheet sizes                 | Nominal weight        |
|-----------|-----------------------------|-----------------------|
| 10mm      | 2500 x 1220, 3050 x 1220 mm | 16.8kg/m <sup>2</sup> |