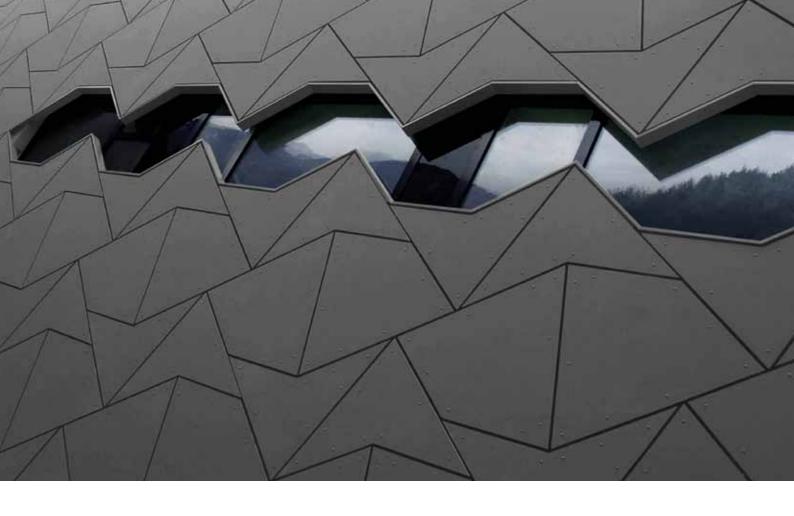

## Design

EQUITONE [linea] is a unique 3D shaped, through-coloured facade material that plays with light and shadow.

### Finish

The linear surface highlights the raw inner texture of the core fibre cement material.

## Expression

Every moment of the day, the changing angle of the daylight gives the facade material a different aspect.

| Thickness | Sheet sizes                 | Nominal weight        |
|-----------|-----------------------------|-----------------------|
| 10mm      | 2500 x 1220, 3050 x 1220 mm | 16.8kg/m <sup>2</sup> |