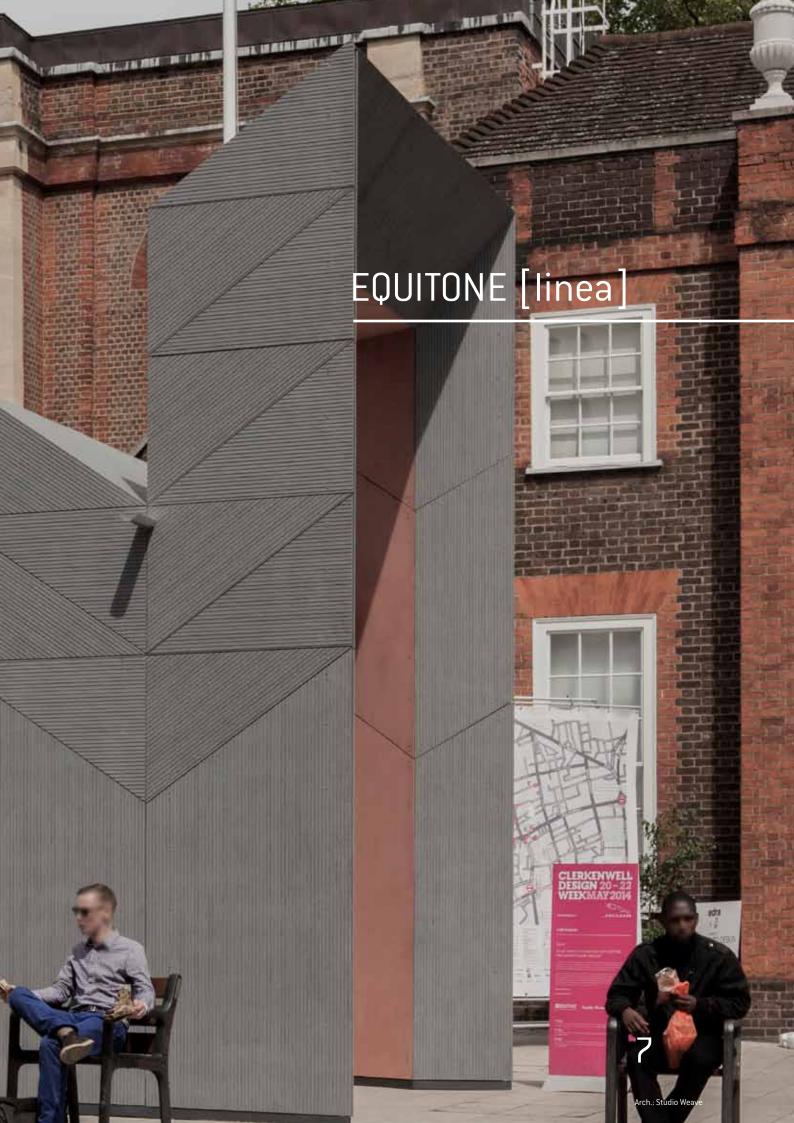

# **EQUITONE** [linea]

## Design

EQUITONE [linea] is a unique 3D shaped, through-coloured facade material that plays with light and shadow.

### Finish

The linear surface highlights the raw inner texture of the core fibre cement material.

## Expression

Every moment of the day, the changing angle of the daylight gives the facade material a different aspect.

| Thickness | Sheet sizes                 | Nominal weight        |
|-----------|-----------------------------|-----------------------|
| 10mm      | 2500 x 1220, 3050 x 1220 mm | 16.8kg/m <sup>2</sup> |