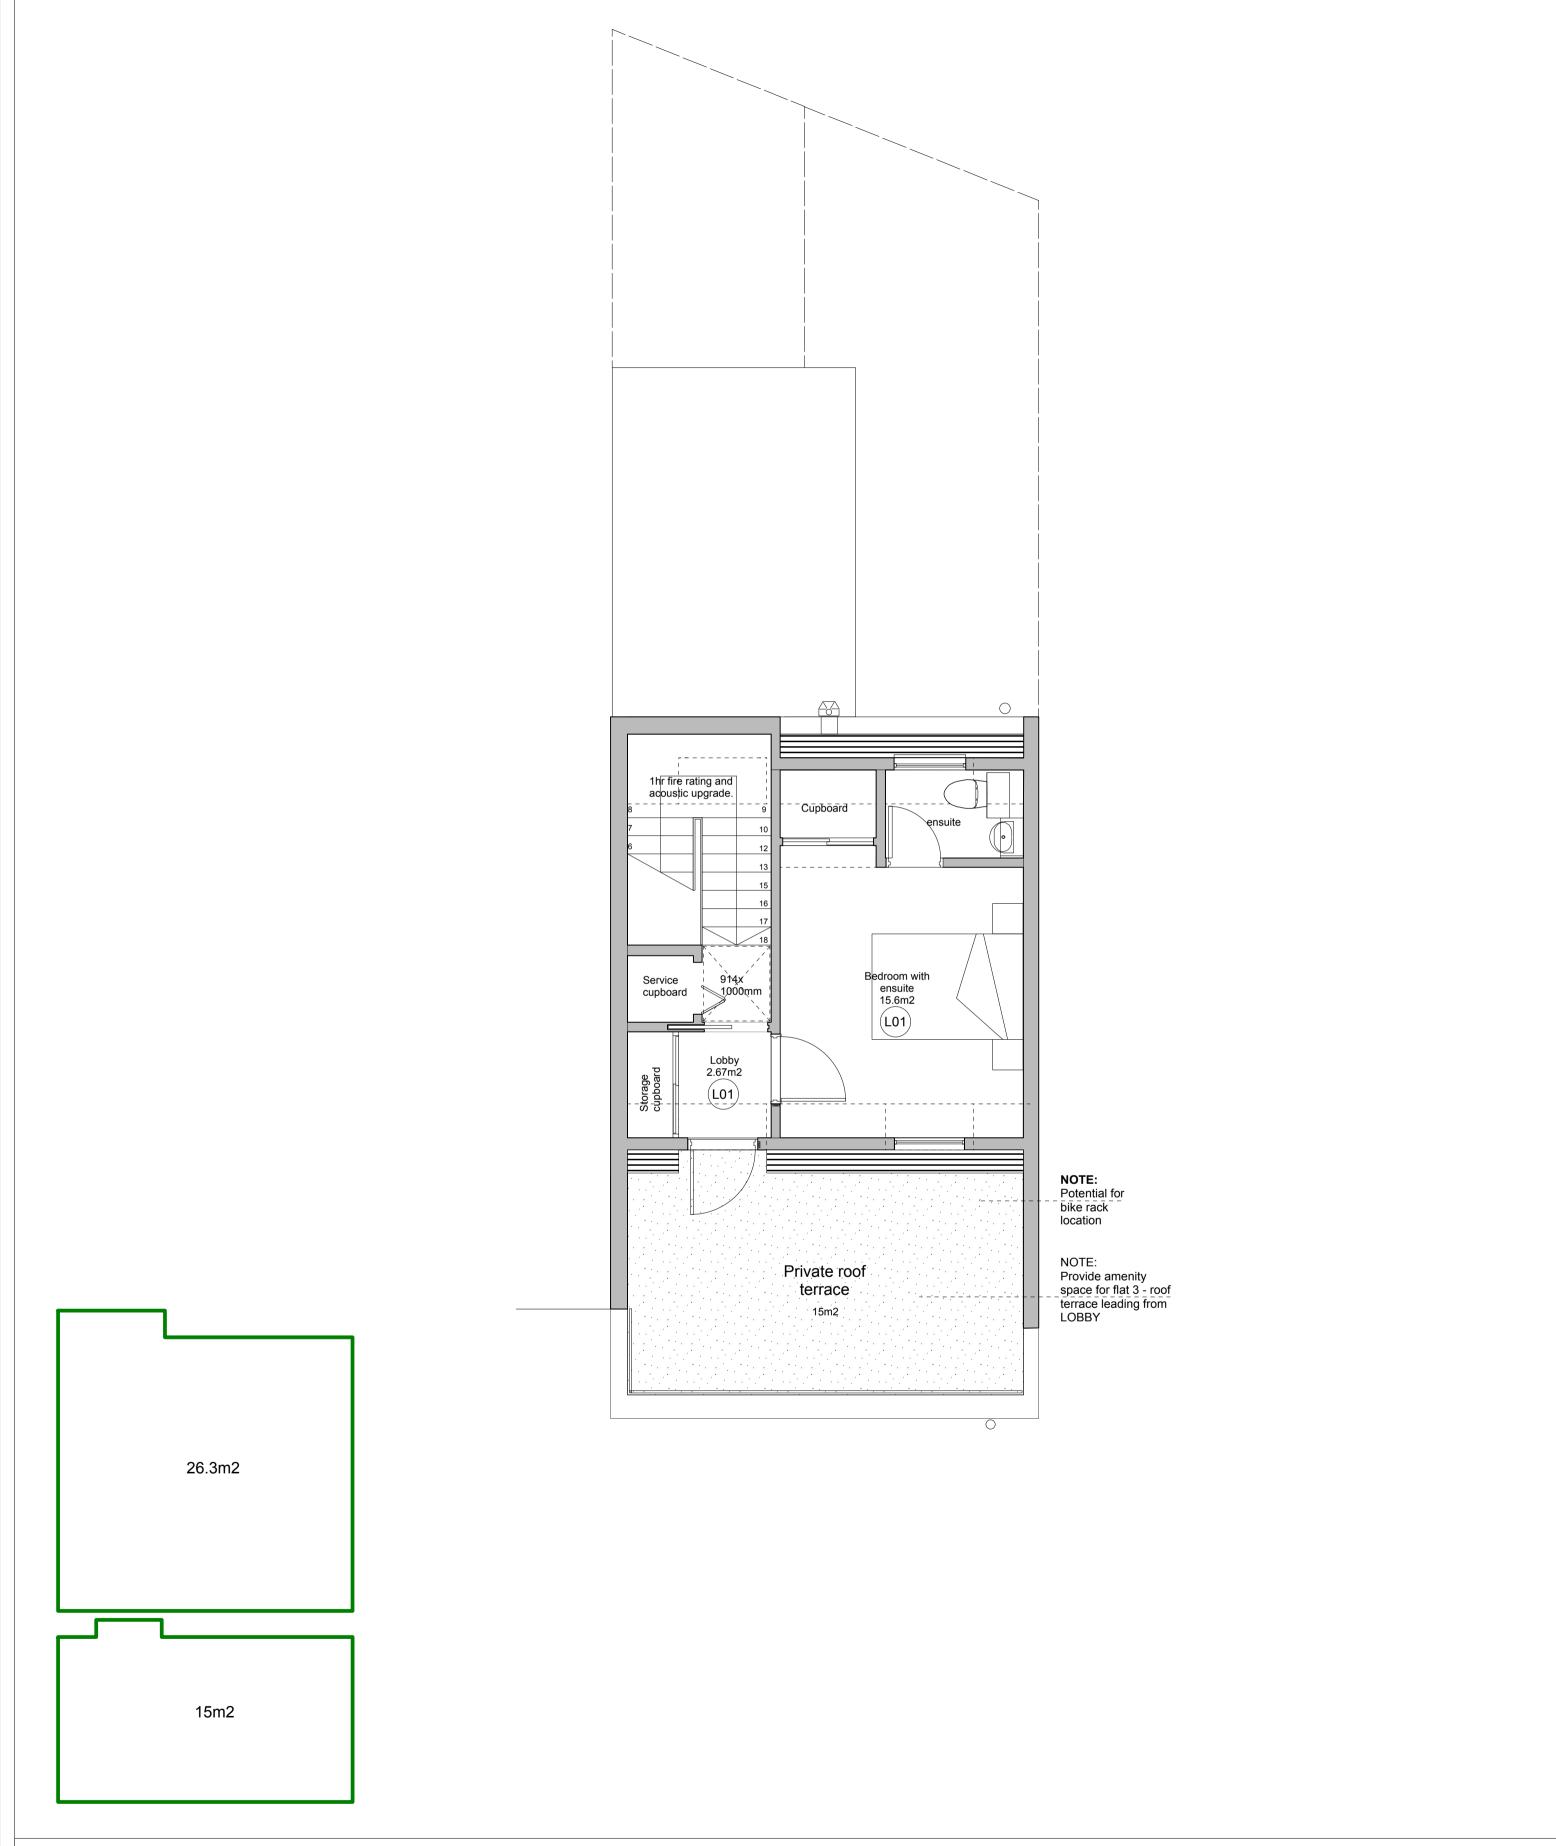

| <b>Niveda Realty</b><br>Address: Berkeley Square House,<br>Berkeley Square, Mayfair, London, | <b>,</b>      | LYME TERRACE<br>sed Second floor<br>NR06 | REVISION<br>REV 1 | <b>DATE</b><br>12/11/15 | Note:<br>FOR INFORMATION<br>PURPOSES ONLY<br>PROPERTY OF NIVEDA<br>REALTY |
|----------------------------------------------------------------------------------------------|---------------|------------------------------------------|-------------------|-------------------------|---------------------------------------------------------------------------|
| W1J 6BD, UK<br>Tel: 0207 887 6274<br>E-mail: realty@niveda.com<br>Website: www.niveda.com    | Scale:        | Drawn                                    |                   |                         |                                                                           |
|                                                                                              | 1:50 @ A2 Siz | e INFORMATION<br>ONLY                    |                   |                         |                                                                           |