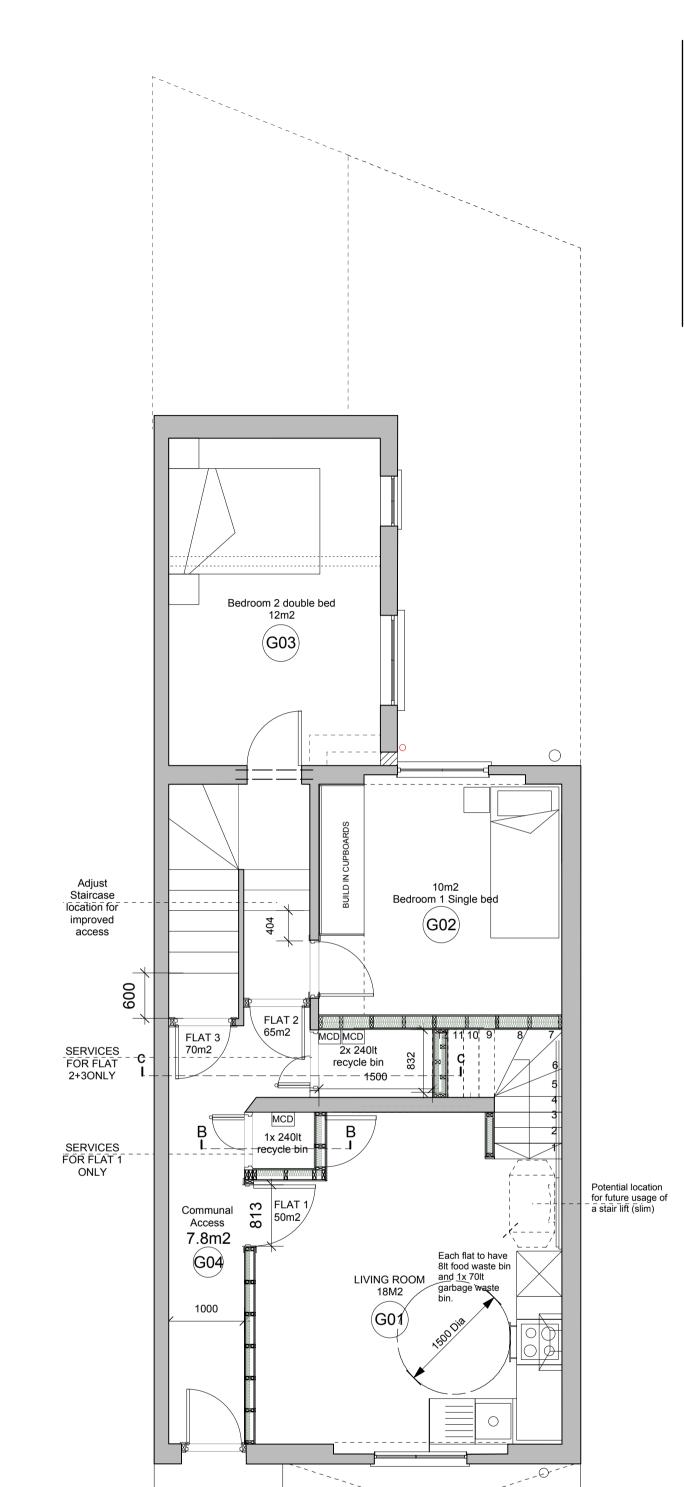

Section CC

Section BB

240lt Mixed Used Recycle bin **Only** to encourage recycling (dry waste)

Additional:
Each flat to have 8lt food
waste bin
and 1x 70lt garbage waste bin.

## Niveda Realty

26.27m2

7.9m2

18.29m2

Address: Berkeley Square House, Berkeley Square, Mayfair, London, W1J 6BD, UK

Tel: 0207 887 6274 E-mail: realty@niveda.com Website: www.niveda.com

| Project: LYME TERRACE |                     | REVISION | DATE     | No |
|-----------------------|---------------------|----------|----------|----|
| Proposed ground floor |                     | REV 1    | 12/11/15 |    |
| Drawing No: NR04      |                     |          |          |    |
| Scale:                | Drawn               |          |          |    |
| 1:50 @ A2 Size        | INFORMATION<br>ONLY |          |          | _  |