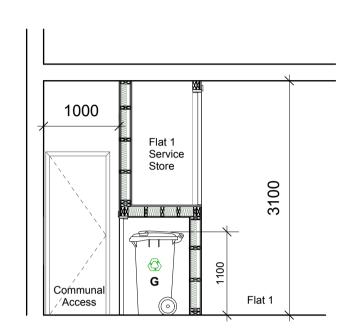

Section CC

Section BB

240lt Mixed Used Recycle bin **Only** to encourage recycling (dry waste)

Additional:
Each flat to have 8lt food
waste bin
and 1x 70lt garbage waste bin.