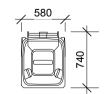

Section CC

Section BB

240lt Mixed Used Recycle bin **Only** to encourage recycling (dry waste)

Additional:
Each flat to have 8lt food
waste bin
and 1x 70lt garbage waste bin.

## General & Mixed Recyle Bins 240 litre

8 litre Food Waste Bin