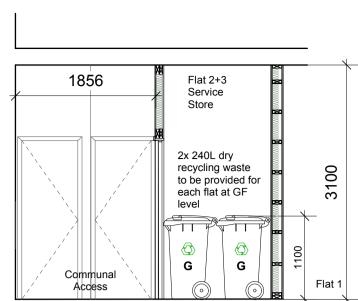

Section CC

Section BB

240lt Mixed Used Recycle bin **Only** to encourage recycling (dry waste)

Additional:
Each flat to have 8lt food
waste bin
and 1x 70lt garbage waste bin.