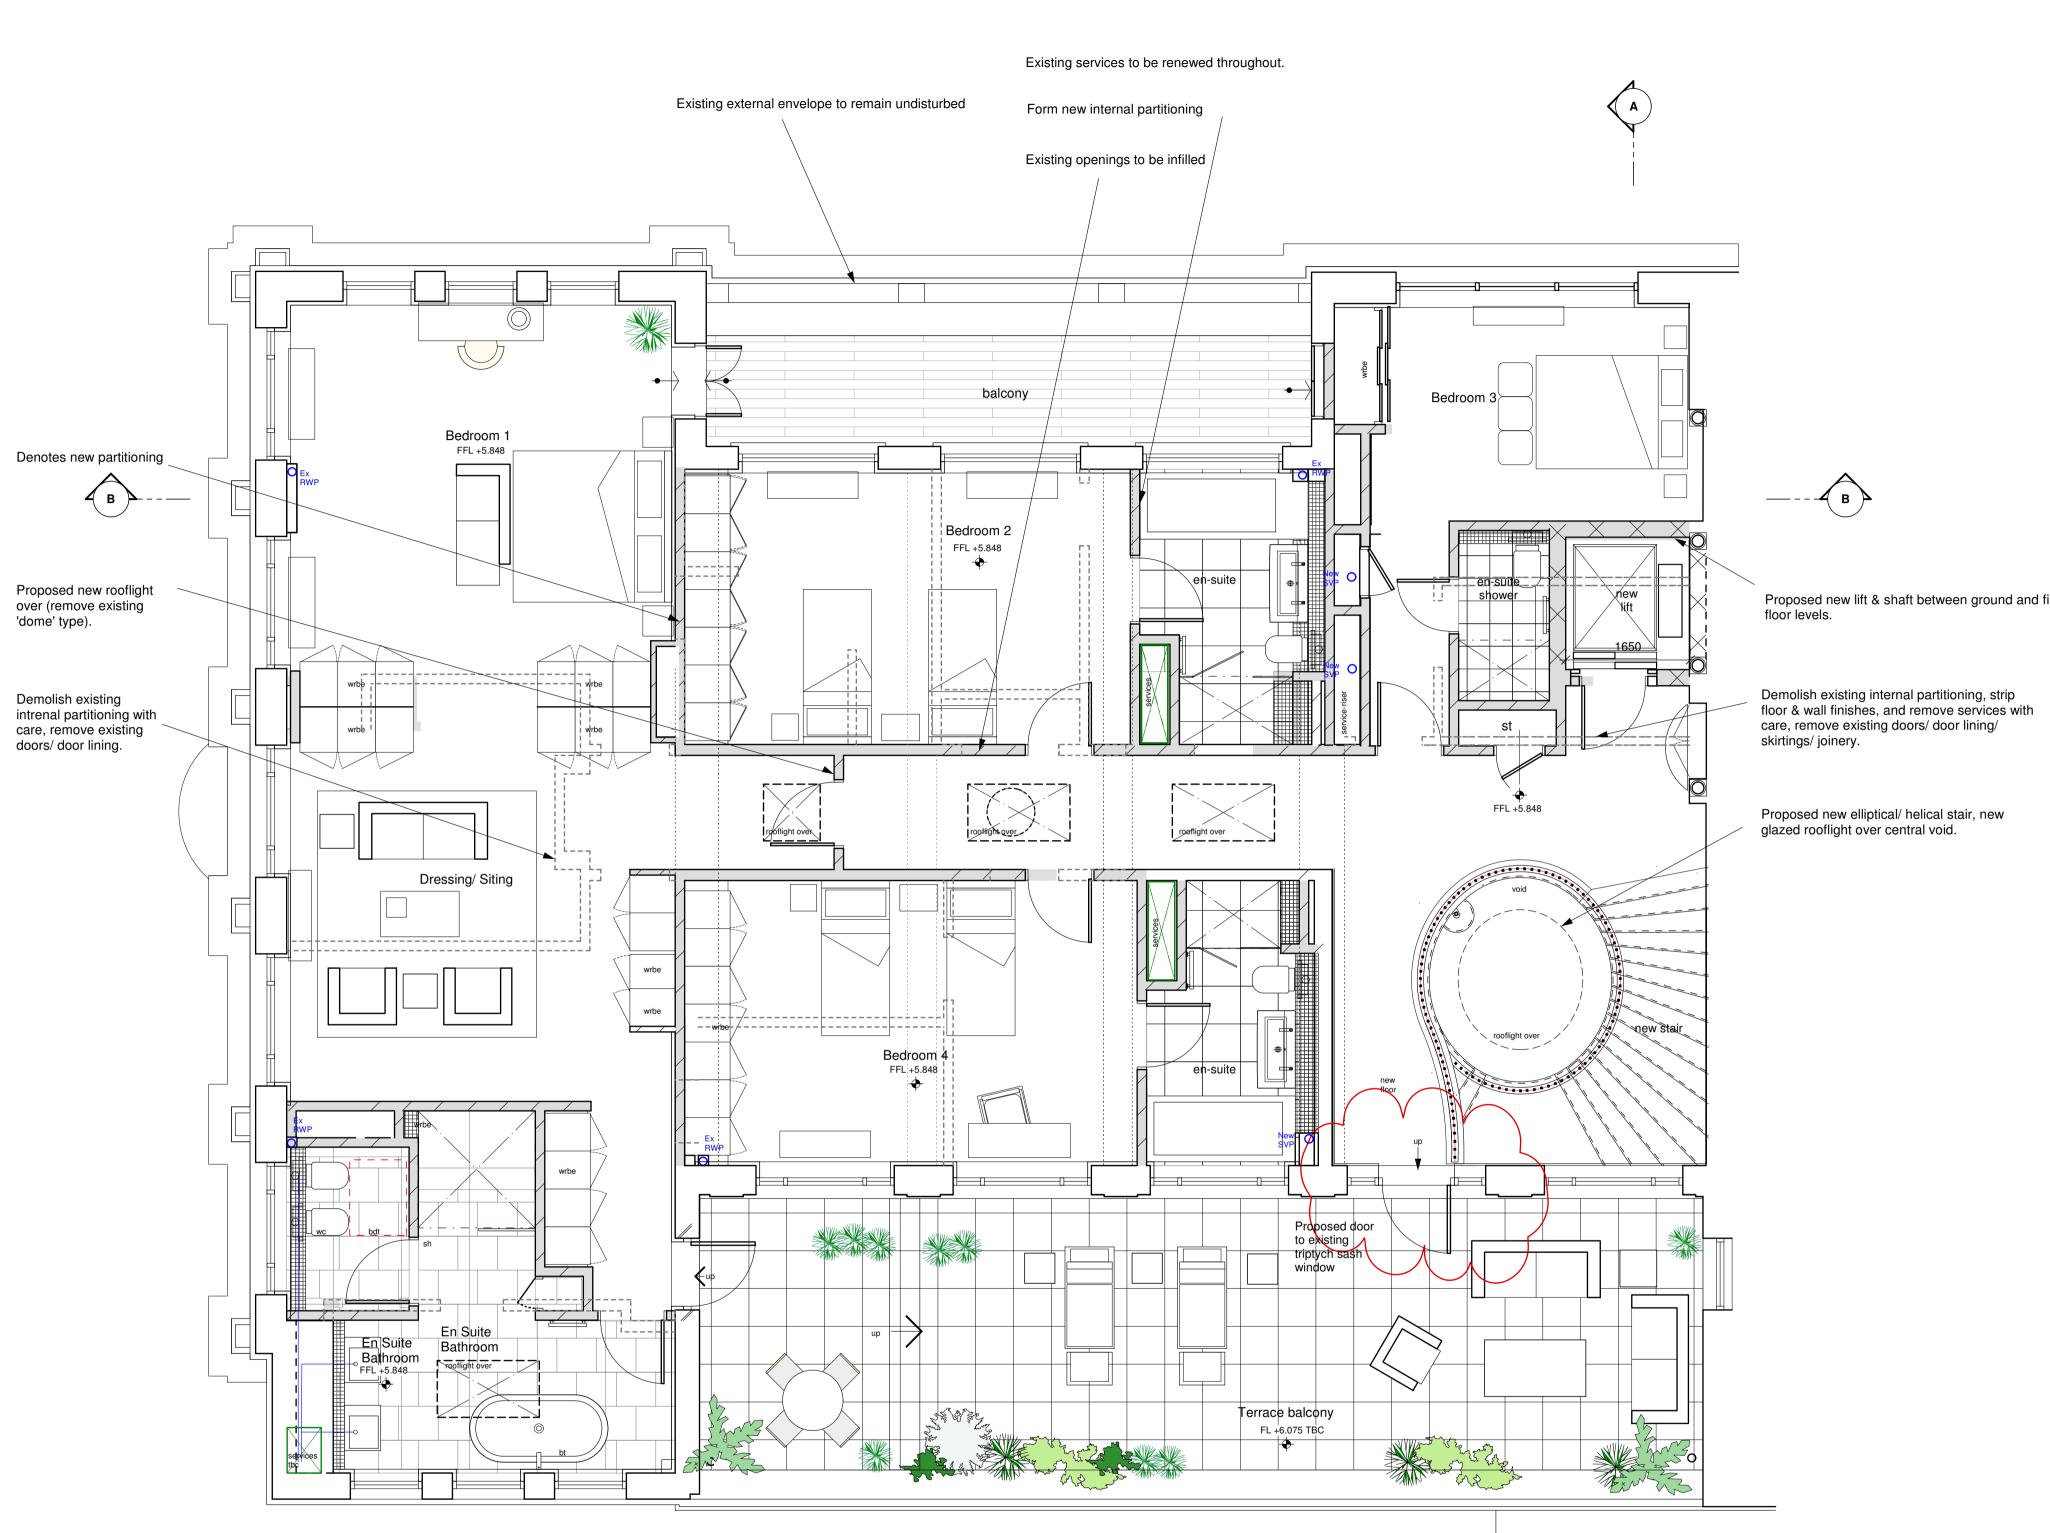

Proposed First Floor PLan (1:50) 3 Metres 0.5 1 

Proposed new lift & shaft between ground and first

A

Proposed Part Internal Elevation

REVISIONS Ref. Date Description

Denotes new internal partitioning

| F G H                                                                                                                                                                                                                                                                                                                                  | Jan 15<br>Aug 15<br>Nov 15 | Internal layout of Bec<br>New door to existing v<br>Part Internal Elevatio | vindow ope |            |                 |       |   |  |
|----------------------------------------------------------------------------------------------------------------------------------------------------------------------------------------------------------------------------------------------------------------------------------------------------------------------------------------|----------------------------|----------------------------------------------------------------------------|------------|------------|-----------------|-------|---|--|
|                                                                                                                                                                                                                                                                                                                                        |                            |                                                                            |            |            |                 |       |   |  |
| NOTE: Do not scale off of this drawing (except for Planning purposes). All dimensions in millimetres unless noted otherwise.<br>Any errors or omissions to be reported to the Architect. All dimensions relevant to the setting out of site work shall be verified by<br>the Contractor before construction and fabrication commences. |                            |                                                                            |            |            |                 |       |   |  |
|                                                                                                                                                                                                                                                                                                                                        |                            |                                                                            |            |            |                 |       |   |  |
| RICHARD MALTESE ARCHITECTS LTD Studio 31 Manor Drive, London N20 0DZ T. 020 82113399 E. info@richardmaltesearchitects.com                                                                                                                                                                                                              |                            |                                                                            |            |            |                 |       |   |  |
| project 1 INVERFORTH HOUSE, NORTH END WAY, LONDON NW3 7EU                                                                                                                                                                                                                                                                              |                            |                                                                            |            |            |                 |       |   |  |
| client Mr & Mrs Shahmoon 🕑 This drawing is copyright of Richard Maltese Architects Ltd                                                                                                                                                                                                                                                 |                            |                                                                            |            |            |                 |       |   |  |
| title Proposed Upper First Floor Plan Planning                                                                                                                                                                                                                                                                                         |                            |                                                                            |            |            |                 |       |   |  |
| scale                                                                                                                                                                                                                                                                                                                                  | 1:50 @                     | ) A1                                                                       | date       | April 2014 | drawing no. 111 | 55/09 | н |  |