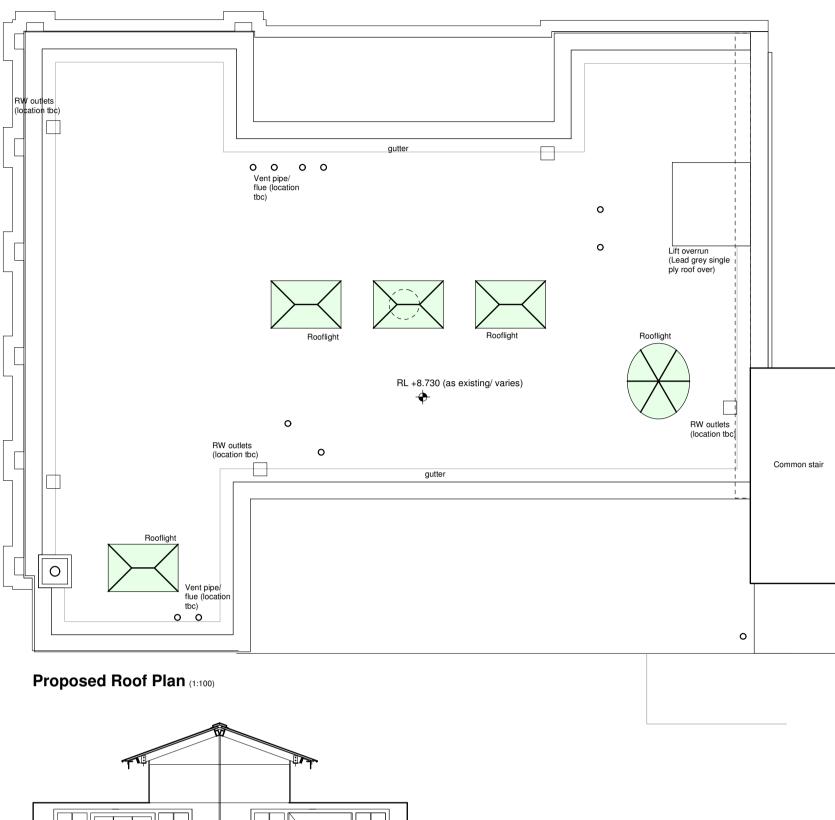

Proposed First Floor PLan (1:50) 3 Metres 0.5 1 

Proposed new lift & shaft between ground and first

A

Proposed Part Internal Elevation

REVISIONS Ref. Date Description

Denotes new internal partitioning

| F G H                                                                                                                                                                                                                                                                                                                                  | Jan 15<br>Aug 15<br>Nov 15 | Internal layout of Bec<br>New door to existing v<br>Part Internal Elevatio | vindow ope |            |                 |       |   |  |
|----------------------------------------------------------------------------------------------------------------------------------------------------------------------------------------------------------------------------------------------------------------------------------------------------------------------------------------|----------------------------|----------------------------------------------------------------------------|------------|------------|-----------------|-------|---|--|
|                                                                                                                                                                                                                                                                                                                                        |                            |                                                                            |            |            |                 |       |   |  |
| NOTE: Do not scale off of this drawing (except for Planning purposes). All dimensions in millimetres unless noted otherwise.<br>Any errors or omissions to be reported to the Architect. All dimensions relevant to the setting out of site work shall be verified by<br>the Contractor before construction and fabrication commences. |                            |                                                                            |            |            |                 |       |   |  |
|                                                                                                                                                                                                                                                                                                                                        |                            |                                                                            |            |            |                 |       |   |  |
| RICHARD MALTESE ARCHITECTS LTD Studio 31 Manor Drive, London N20 0DZ T. 020 82113399 E. info@richardmaltesearchitects.com                                                                                                                                                                                                              |                            |                                                                            |            |            |                 |       |   |  |
| project 1 INVERFORTH HOUSE, NORTH END WAY, LONDON NW3 7EU                                                                                                                                                                                                                                                                              |                            |                                                                            |            |            |                 |       |   |  |
| client Mr & Mrs Shahmoon 🕑 This drawing is copyright of Richard Maltese Architects Ltd                                                                                                                                                                                                                                                 |                            |                                                                            |            |            |                 |       |   |  |
| title Proposed Upper First Floor Plan Planning                                                                                                                                                                                                                                                                                         |                            |                                                                            |            |            |                 |       |   |  |
| scale                                                                                                                                                                                                                                                                                                                                  | 1:50 @                     | ) A1                                                                       | date       | April 2014 | drawing no. 111 | 55/09 | н |  |