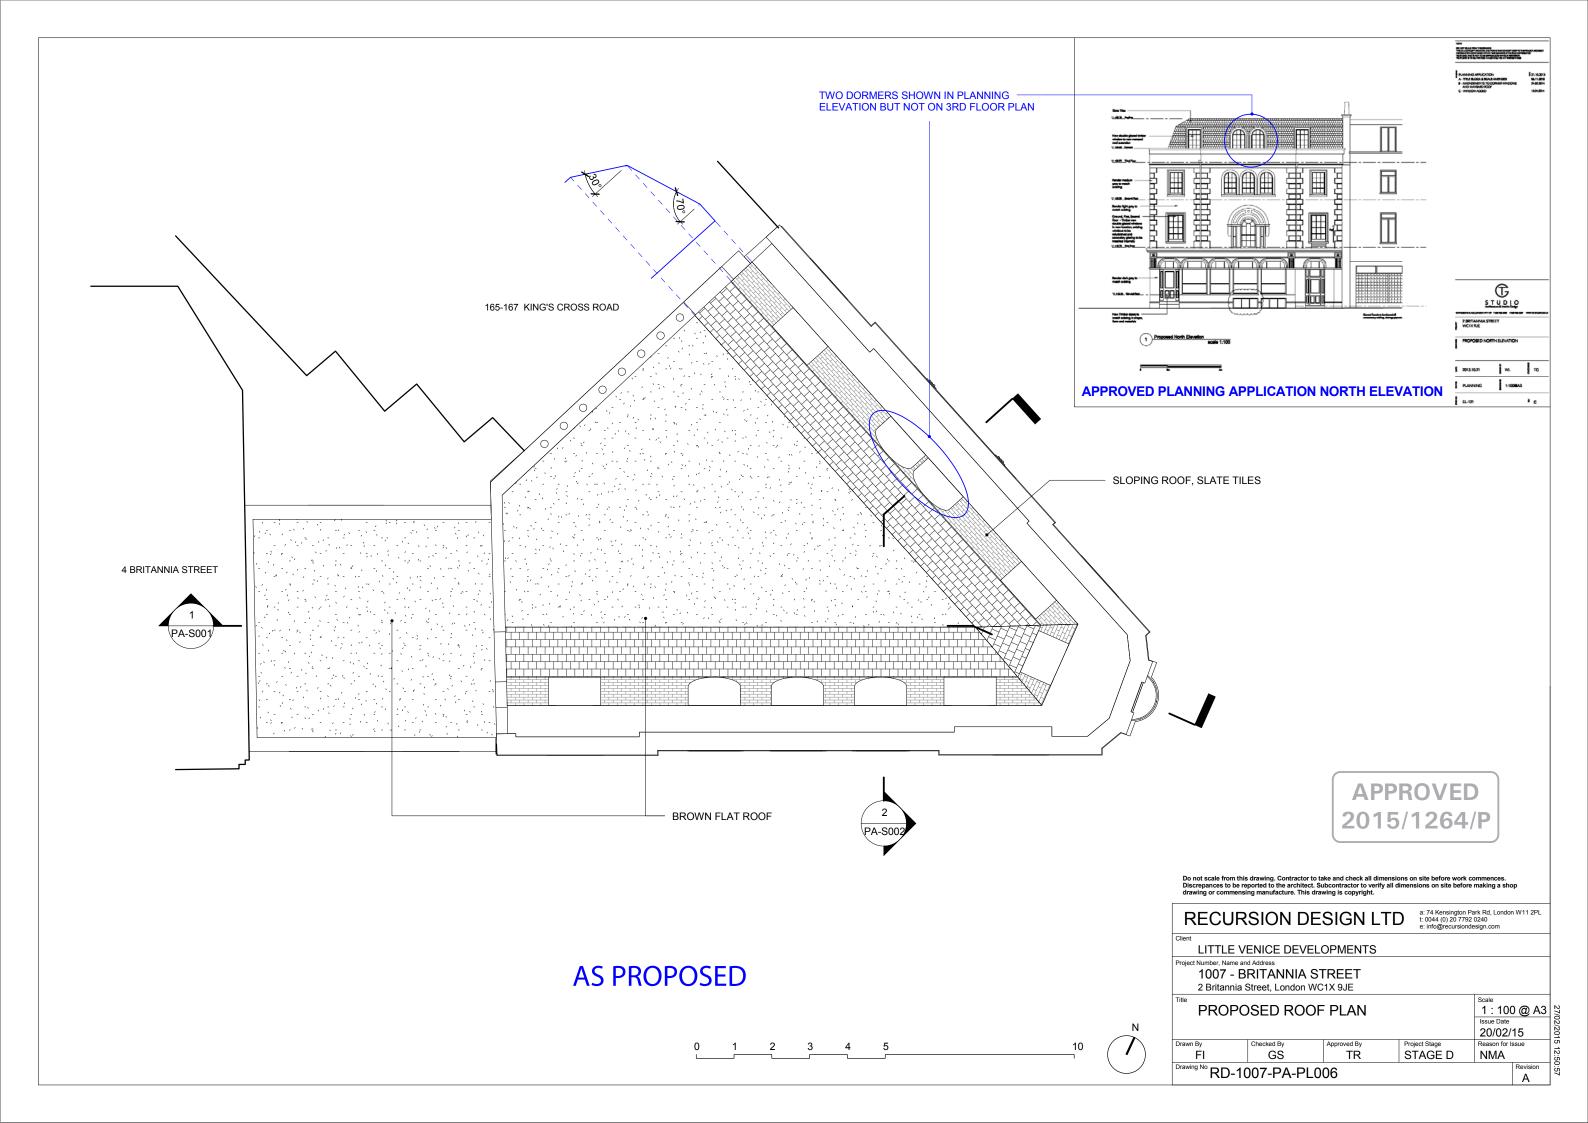

, , , , , , , , , , , , ,        | 200.0       |               | Issue Date                                        |            |
|                      |                                              |             |               | 04/11/                                            |            |
| Drawn By             | Checked By                                   | Approved By | Project Stage | Reason for                                        |            |
| BS                   | JBC                                          | JBC         | STAGE E       | SECT                                              | ION 73     |
| Drawing No RD-10     | 07-PS-PL0                                    | 05          |               |                                                   | Revision   |







Α









| Section 73 Application |                                                                                                                       |                                                                                                                                                                      | 14/10/15