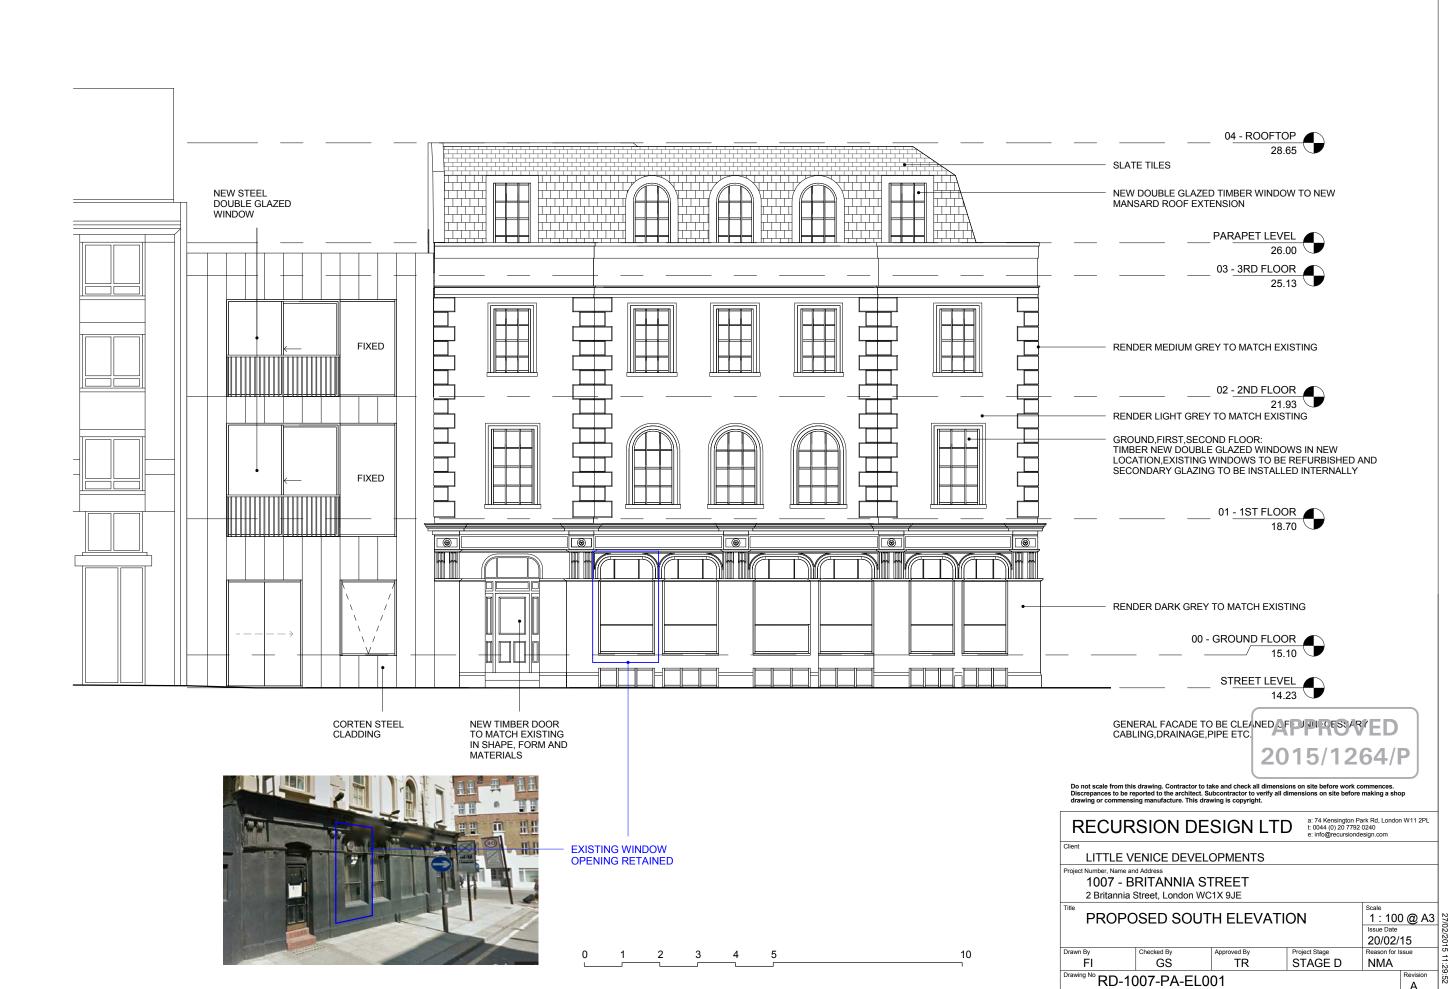

, , , , , , , , , , ,        | 200.0       |               | Issue Date                                        |            |
|                      |                                              |             |               | 04/11/                                            |            |
| Drawn By             | Checked By                                   | Approved By | Project Stage | Reason for                                        |            |
| BS                   | JBC                                          | JBC         | STAGE E       | SECT                                              | ION 73     |
| Drawing No RD-10     | 07-PS-PL0                                    | 05          |               |                                                   | Revision   |







Α









| Section 73 Application |                                                                                                                       |                                                                                                                                                                      | 14/10/15