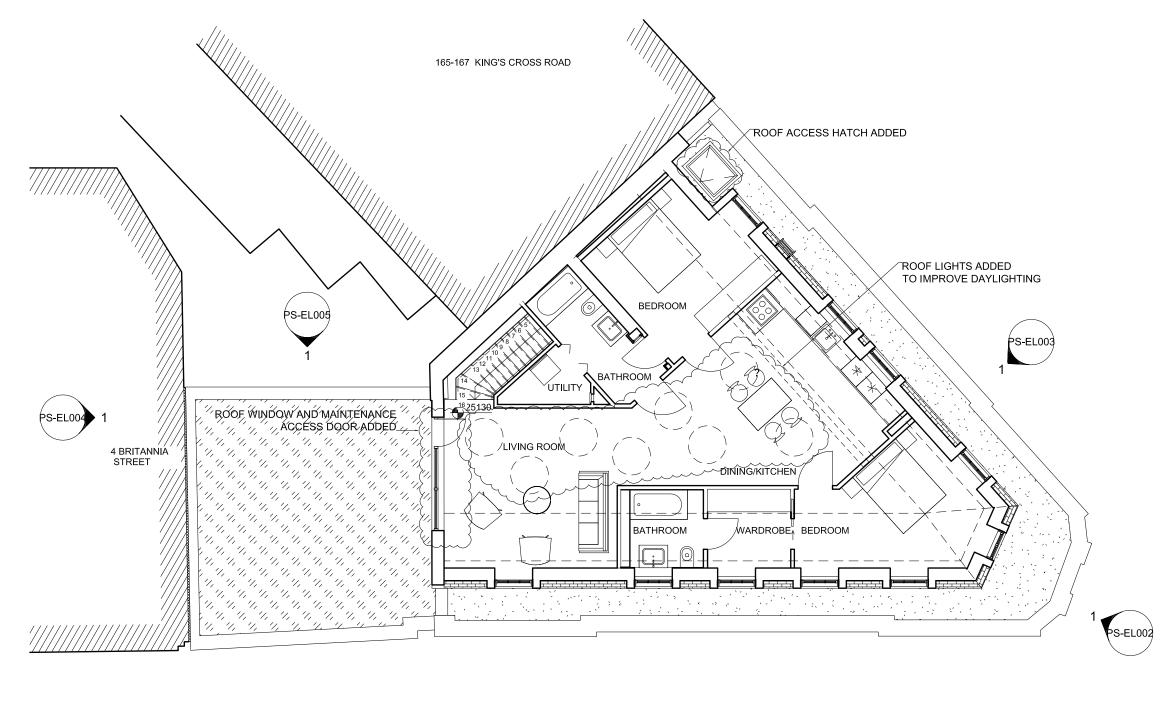

PROPOSED

| Number [                           | escription                            |                    |                          | Date                                                |
|------------------------------------|---------------------------------------|--------------------|--------------------------|-----------------------------------------------------|
| RECL                               | JRSION D                              | ESIGN L            | l l ) !ŏ 77              | n Park Rd, London W11 2PL<br>92 0240<br>ndesign.com |
| Client  LITTLI  Project Number, Na | E VENICE DEVI                         | ELOPMENTS          |                          |                                                     |
| 1007                               | - BRITANNIA<br>nia Street, London     |                    |                          |                                                     |
| PROF                               | Scale 1:100 @ A3  Issue Date 04/11/15 |                    |                          |                                                     |
| Drawn By<br>BS                     | Checked By<br>JBC                     | Approved By<br>JBC | Project Stage<br>STAGE E | Reason for Issue<br>SECTION                         |
| Drawing No RD                      | -1007-PS-PL                           | _003               | '                        | 73 Revision                                         |