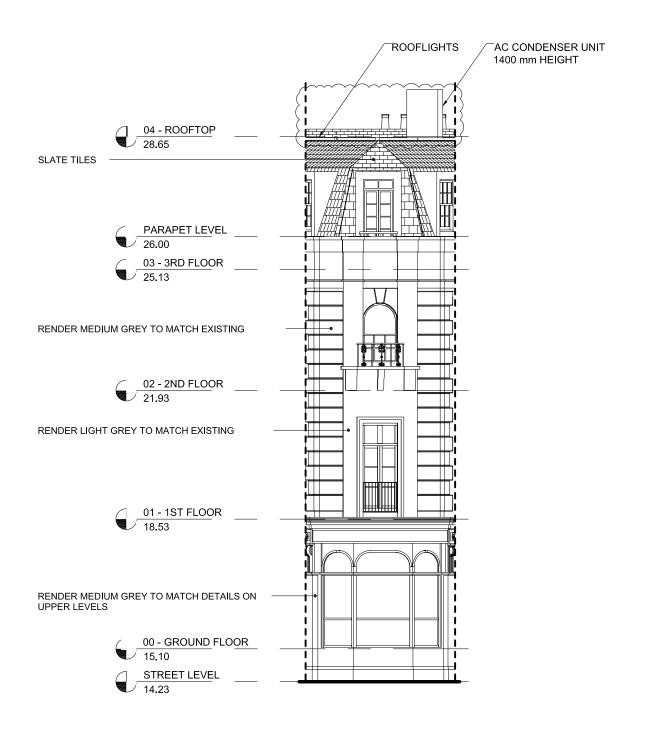

, , , , , , ,        | 200.0       |               | Issue Date                                        |            |
|                      |                                              |             |               | 04/11/                                            |            |
| Drawn By             | Checked By                                   | Approved By | Project Stage | Reason for                                        |            |
| BS                   | JBC                                          | JBC         | STAGE E       | SECT                                              | ION 73     |
| Drawing No RD-10     | 07-PS-PL0                                    | 05          |               |                                                   | Revision   |







Α









| Section 73 Application |                                                                                                                       |                                                                                                                                                                      | 14/10/15