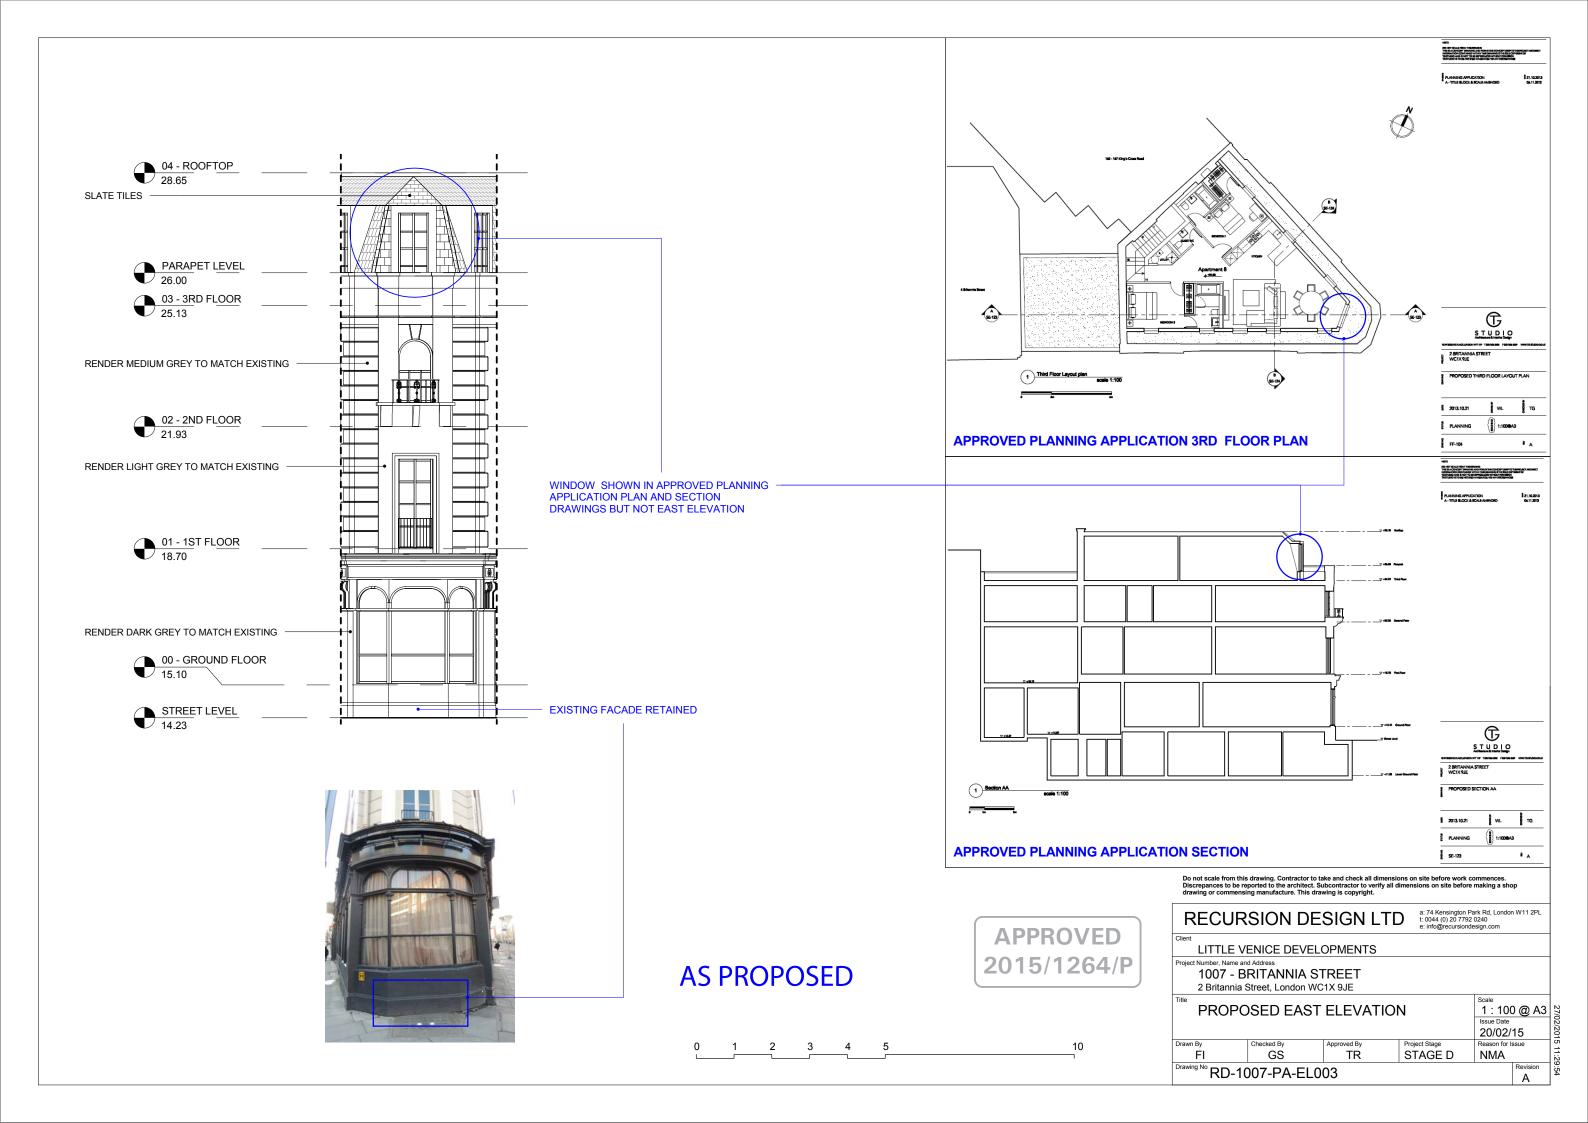

, , , , , , , ,        | 200.0       |               | Issue Date                                        |            |
|                      |                                              |             |               | 04/11/                                            |            |
| Drawn By             | Checked By                                   | Approved By | Project Stage | Reason for                                        |            |
| BS                   | JBC                                          | JBC         | STAGE E       | SECT                                              | ION 73     |
| Drawing No RD-10     | 07-PS-PL0                                    | 05          |               |                                                   | Revision   |







Α









| Section 73 Application |                                                                                                                       |                                                                                                                                                                      | 14/10/15