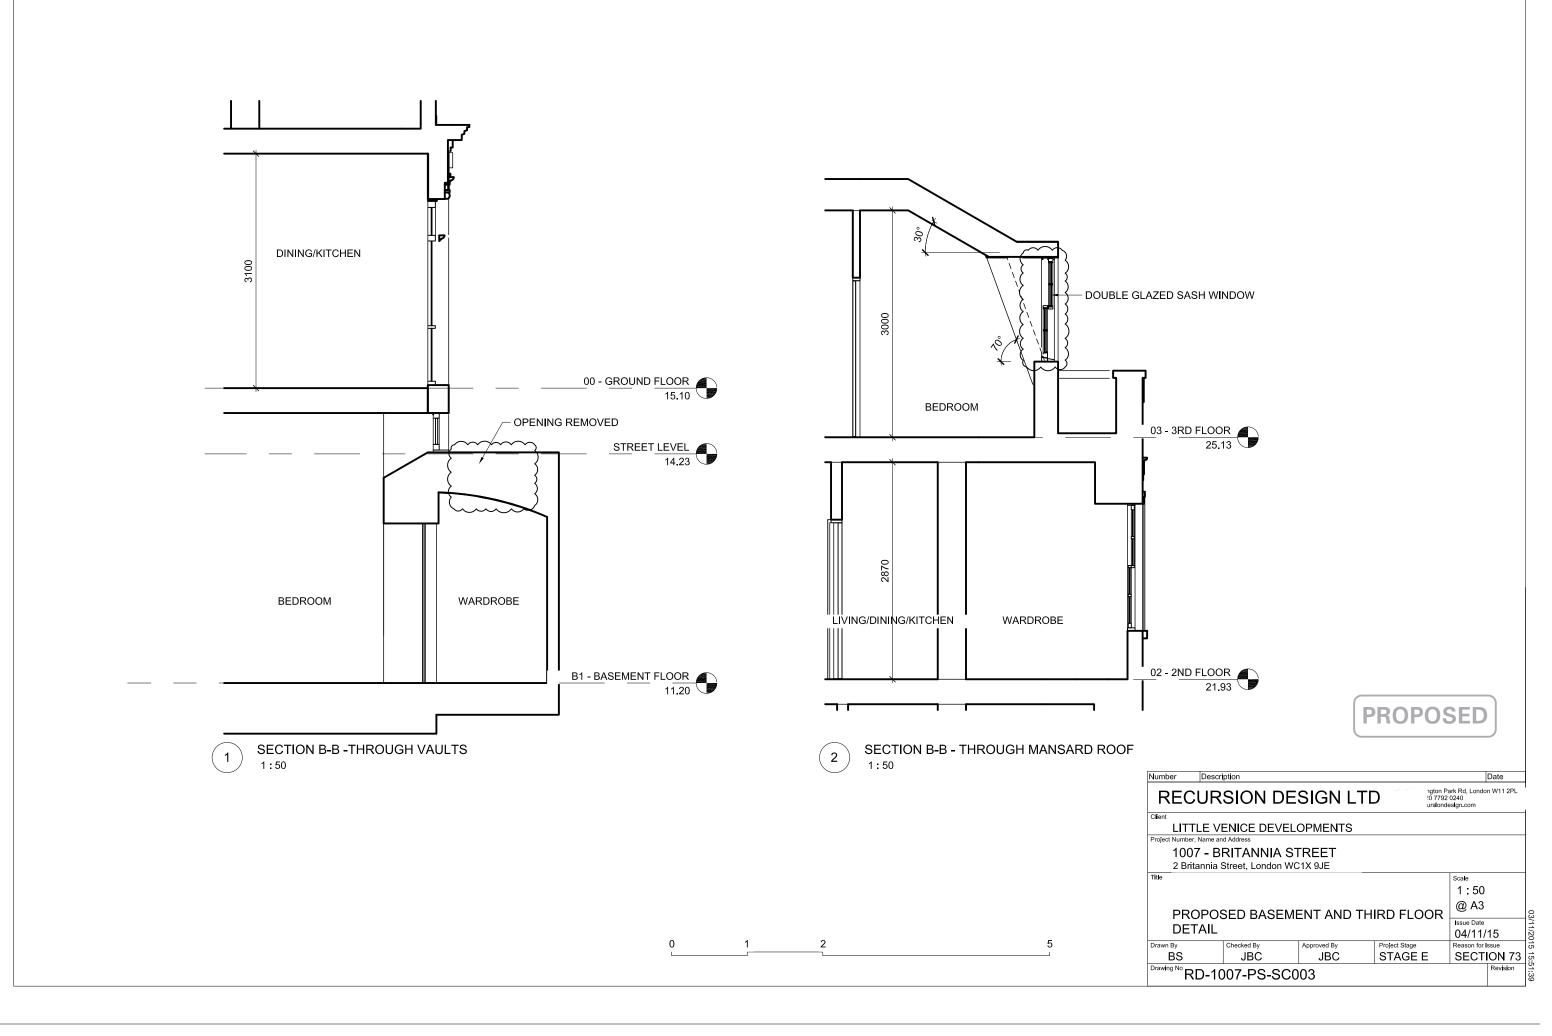

0 1 2 3 4 5 10

BEDROOM

03 - 3RD FLOOR
25.13

02 - 2ND FLOOR
21.93

APPROVED 2015/1264/P

2 SECTION B-B - THROUGH MANSARD ROOF 1:50

> Do not scale from this drawing. Contractor to take and check all dimensions on site before work commences. Discrepances to be reported to the architect. Subcontractor to verify all dimensions on site before making a shop drawing or commensing manufacture. This drawing is copyright.

| drawing or commens     | ing manufacture. This drav                    | wing is copyright. |                                                                   |                                       |           |
|------------------------|-----------------------------------------------|--------------------|-------------------------------------------------------------------|---------------------------------------|-----------|
| RECUR                  | SION DE                                       | SIGN LTE           | a: 74 Kensington Pa<br>t: 0044 (0) 20 7792<br>e: info@recursionde | 0240                                  | n W11 2PL |
| Client LITTLE V        | ENICE DEVEL                                   | OPMENTS            |                                                                   |                                       |           |
|                        | nd Address<br>RITANNIA S<br>Street, London WC |                    |                                                                   |                                       |           |
|                        | SED BASE<br>DETAIL                            | MENT AND           | THIRD                                                             | Scale<br>1:50<br>Issue Date<br>20/02/ | @ A       |
| Drawn By               | Checked By                                    | Approved By        | Project Stage                                                     | Reason for I                          | ssue      |
| FI<br>Drawing No DD 44 | GS                                            | TR                 | STAGE D                                                           | NMA                                   | Revision  |
| RD-1                   | 007-PA-S00                                    | 3                  |                                                                   |                                       | A         |