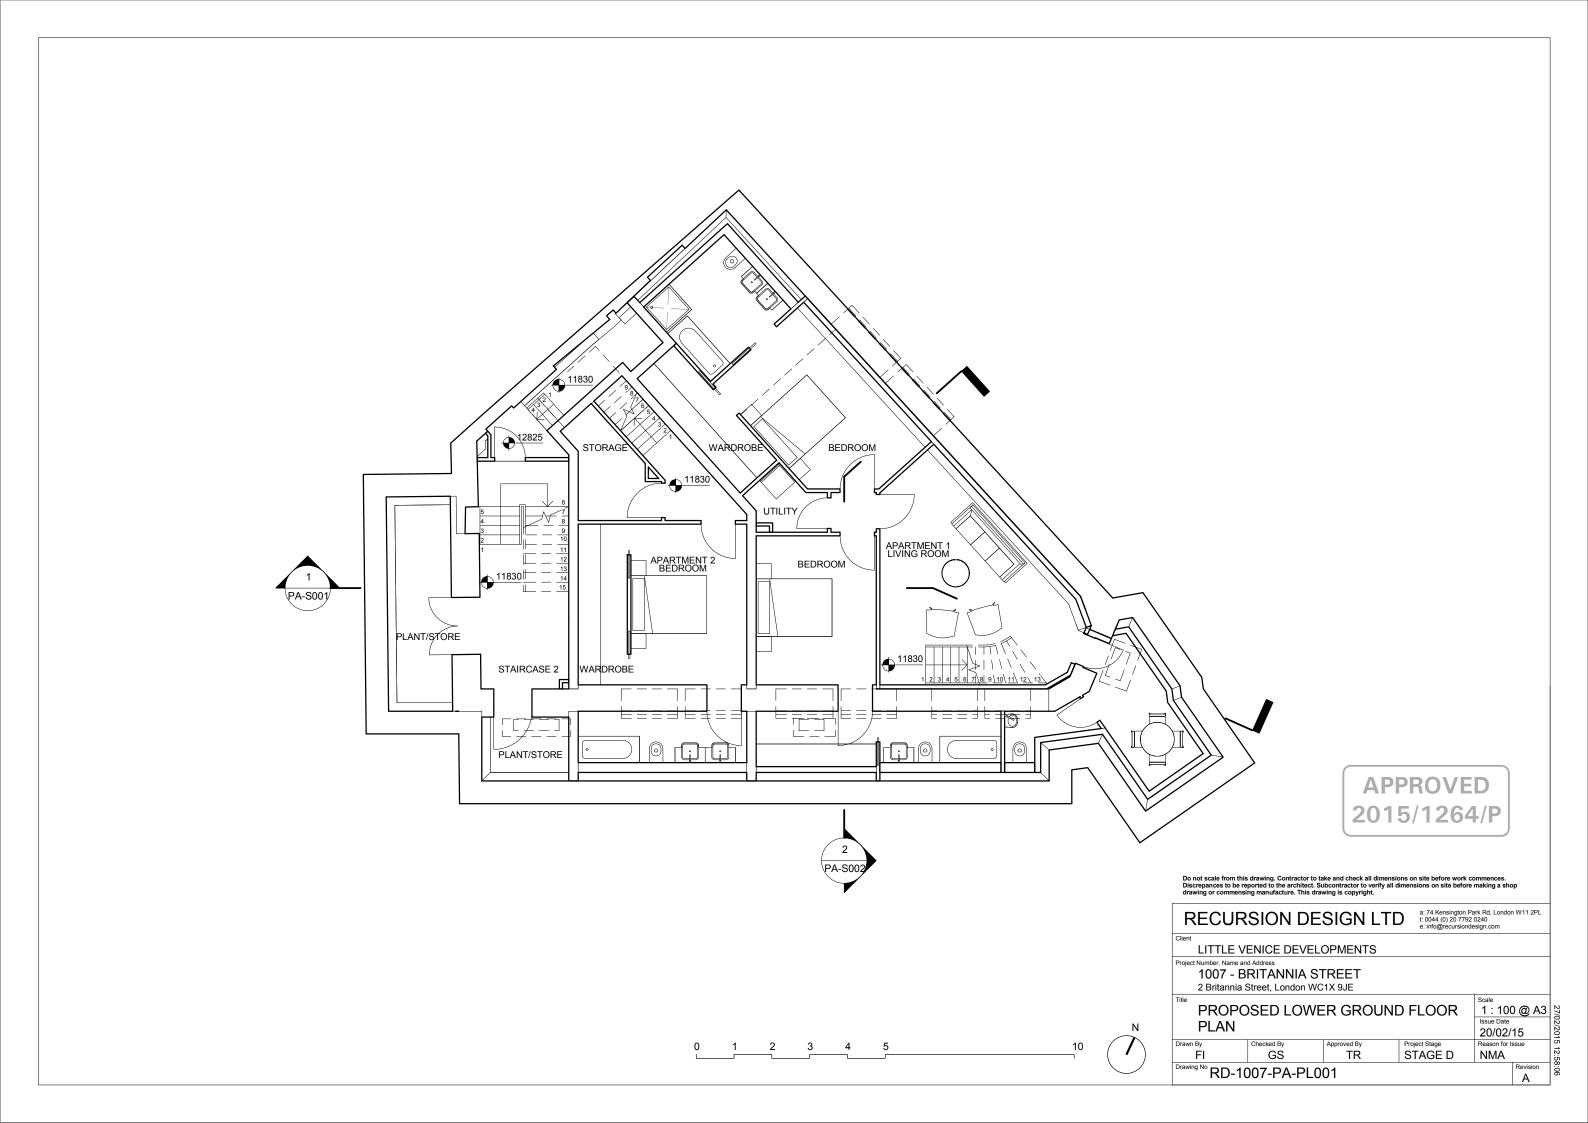

PROPOSED



| Number [                           | escription                            |                    |                          | Date                                                |
|------------------------------------|---------------------------------------|--------------------|--------------------------|-----------------------------------------------------|
| RECL                               | JRSION D                              | ESIGN L            | l l ) !ŏ 77              | n Park Rd, London W11 2PL<br>92 0240<br>ndesign.com |
| Client  LITTLI  Project Number, Na | E VENICE DEVI                         | ELOPMENTS          |                          |                                                     |
| 1007                               | - BRITANNIA<b