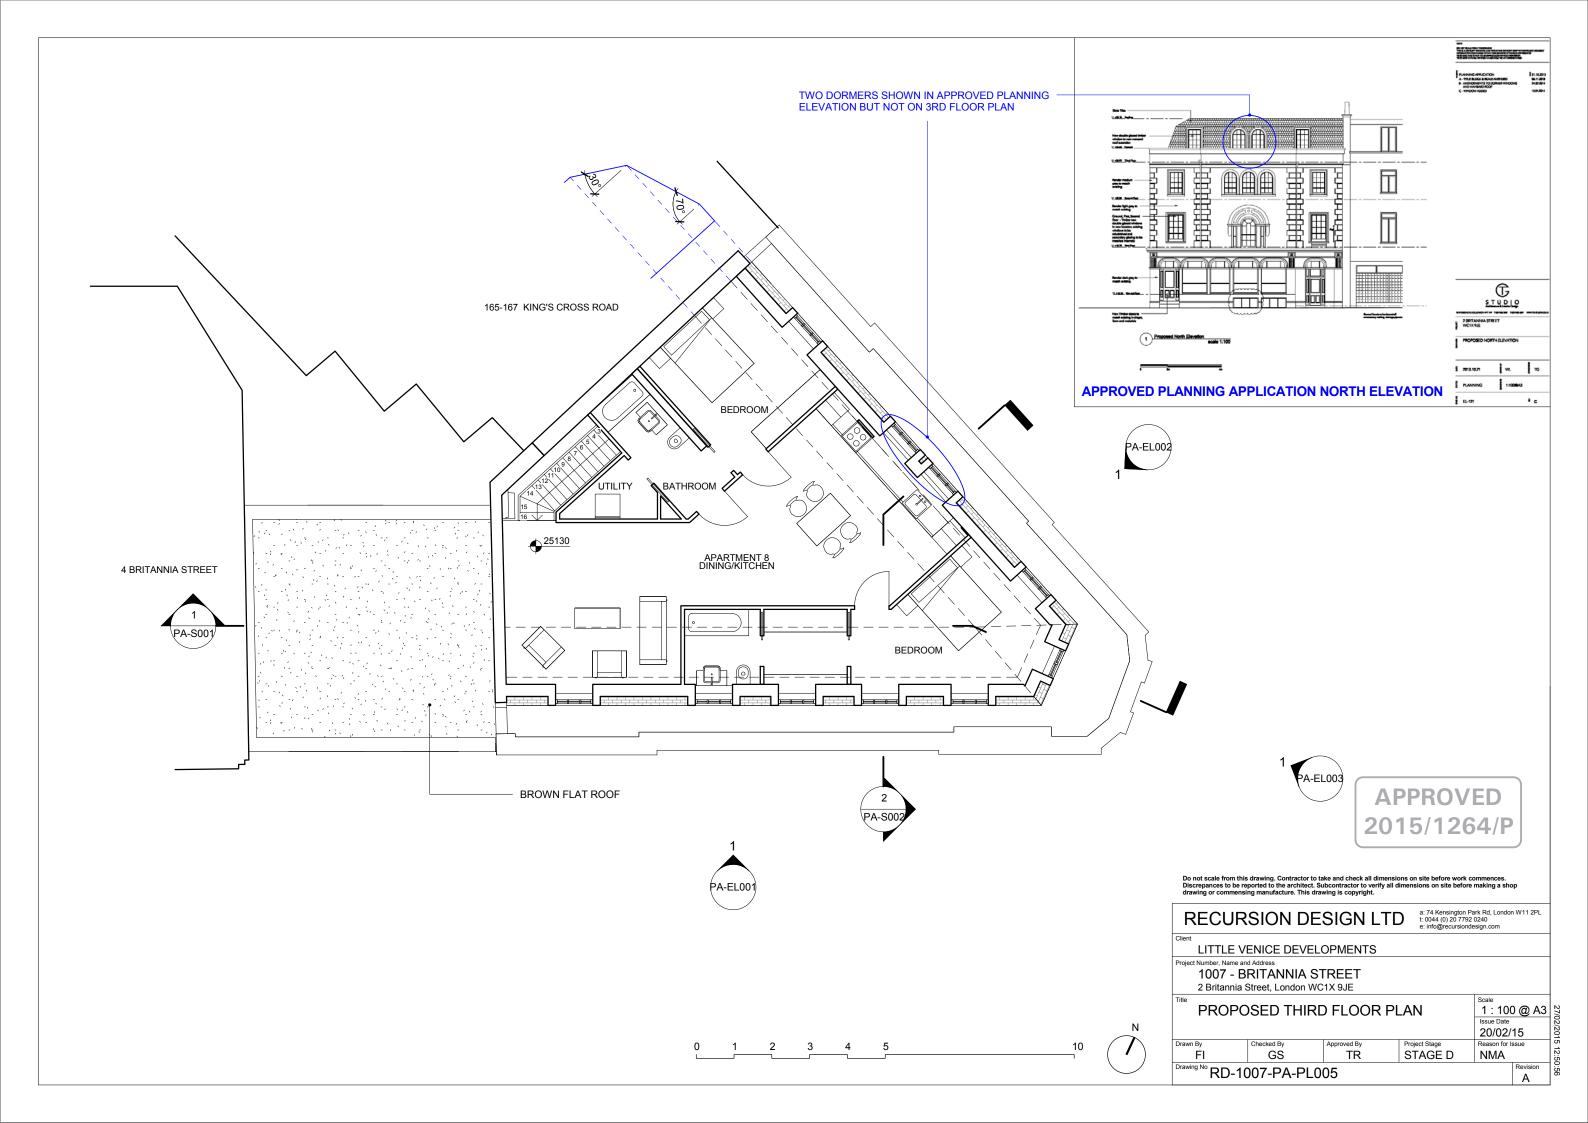

PROPOSED

| A Section            | n 73 Application                             |             |               |                                                   | 14/10/15   |
|----------------------|----------------------------------------------|-------------|---------------|---------------------------------------------------|------------|
| Number Descr         | iption                                       |             |               |                                                   | Date       |
| RECUR                | SION DE                                      | SIGN LT     | l) !õ 77      | Park Rd, Londo<br>92 0240<br>ndes <b>i</b> gn.com | on W11 2PL |
|                      | ENICE DEVEL                                  | OPMENTS     |               |                                                   |            |
|                      | RITANNIA S <sup>-</sup><br>Street, London WO |             |               |                                                   |            |
| Title                | J.1.001, <u>Z</u> 0114011 111                |             |               | Scale                                             |            |
|                      |                                              |             |               | 1:10                                              | 0          |
| PROPOSED THIRD FLOOR |                                              |             |               |                                                   |            |
|                      | , , , , , , , , , , , , , , , , , , ,        | 200.0       |               | Issue Date                                        |            |
|                      |                                              |             |               | 04/11/                                            |            |
| Drawn By             | Checked By                                   | Approved By | Project Stage | Reason for                                        |            |
| BS                   | JBC                                          | JBC         | STAGE E       | SECT                                              | ION 73     |
| Drawing No RD-10     | 07-PS-PL0                                    | 05          |               |                                                   | Revision   |