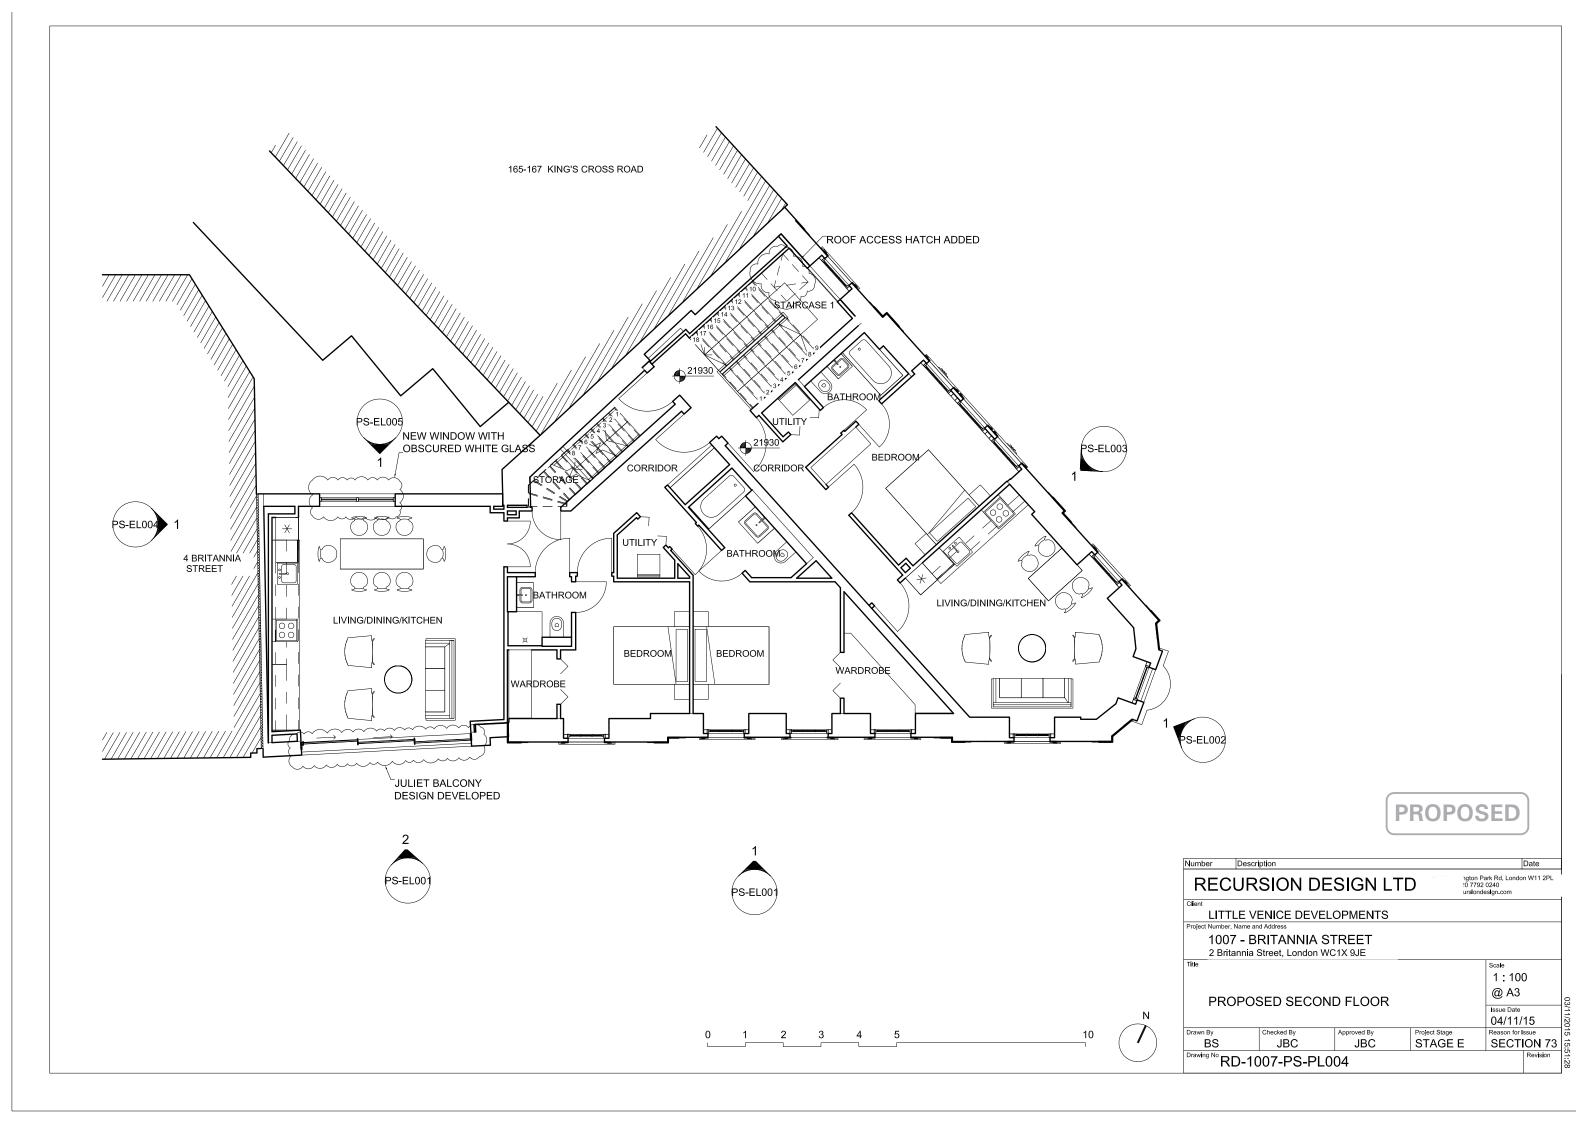

PROPOSED

| Number [                           | escription                            |                    |                          | Date                                                |
|------------------------------------|---------------------------------------|--------------------|--------------------------|-----------------------------------------------------|
| RECL                               | JRSION D                              | ESIGN L            | l l ) !ŏ 77              | n Park Rd, London W11 2PL<br>92 0240<br>ndesign.com |
| Client  LITTLI  Project Number, Na | E VENICE DEVI                         | ELOPMENTS          |                          |                                                     |
| 1007                               | - BRITANNIA<br>nia Street, London     |                    |                          |                                                     |
| PROF                               | Scale 1:100 @ A3  Issue Date 04/11/15 |                    |                          |                                                     |
| Drawn By<br>BS                     | Checked By<br>JBC                     | Approved By<br>JBC | Project Stage<br>STAGE E | Reason for Issue<br>SECTION                         |
| Drawing No RD                      | -1007-PS-PL                           | _003               | '                        | 73 Revision                                         |