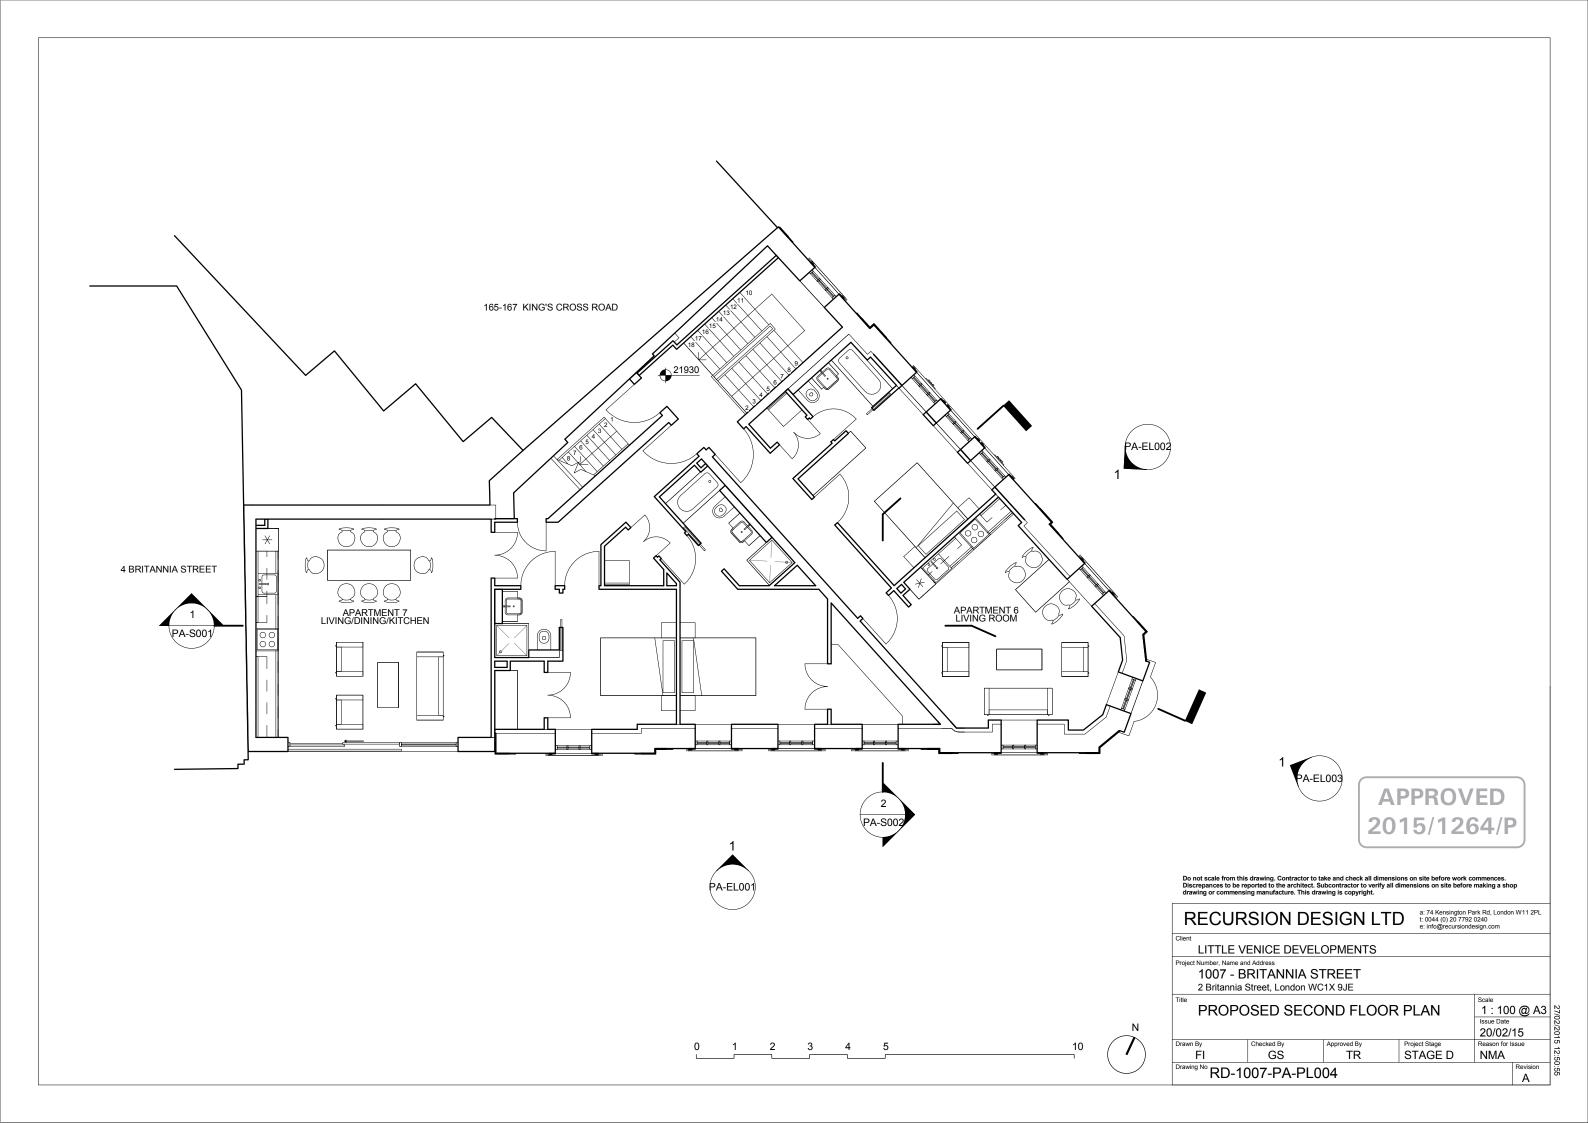

|                                                     |
| 1007                               | - BRITANNIA<br>nia Street, London     |                    |                          |                                                     |
| PROF                               | Scale 1:100 @ A3  Issue Date 04/11/15 |                    |                          |                                                     |
| Drawn By<br>BS                     | Checked By<br>JBC                     | Approved By<br>JBC | Project Stage<br>STAGE E | Reason for Issue<br>SECTION                         |
| Drawing No RD                      | -1007-PS-PL                           | _003               | '                        | 73 Revision                                         |









PROPOSED



| A Section            | n 73 Application                             |             |               |                                                   | 14/10/15   |
|----------------------|----------------------------------------------|-------------|---------------|---------------------------------------------------|------------|
| Number Descr         | iption                                       |             |               |                                                   | Date       |
| RECUR                | SION DE                                      | SIGN LT     | l) !õ 77      | Park Rd, Londo<br>92 0240<br>ndes <b>i</b> gn.com | on W11 2PL |
|                      | ENICE DEVEL                                  | OPMENTS     |               |