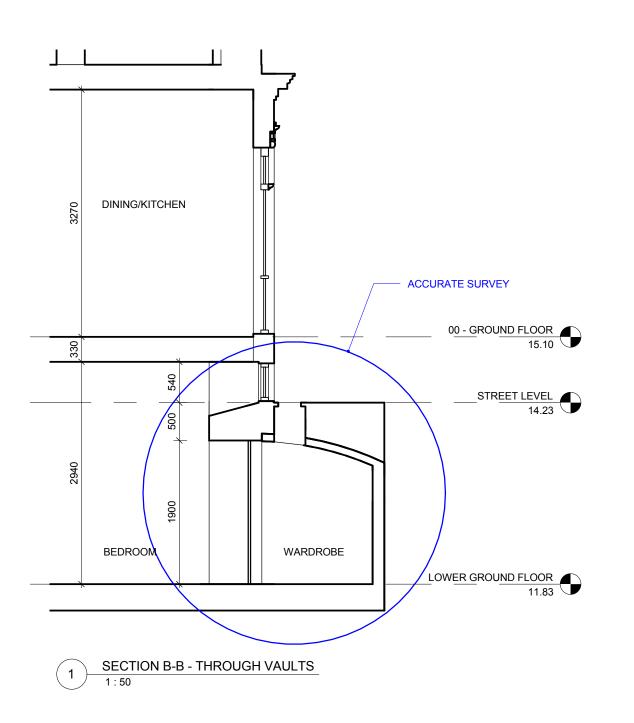

| drawing or commens     | ing manufacture. This drav                    | wing is copyright. |                                                                   |                                       |           |
|------------------------|-----------------------------------------------|--------------------|-------------------------------------------------------------------|---------------------------------------|-----------|
| RECUR                  | SION DE                                       | SIGN LTE           | a: 74 Kensington Pa<br>t: 0044 (0) 20 7792<br>e: info@recursionde | 0240                                  | n W11 2PL |
| Client LITTLE V        | ENICE DEVEL                                   | OPMENTS            |                                                                   |                                       |           |
|                        | nd Address<br>RITANNIA S<br>Street, London WC |                    |                                                                   |                                       |           |
|                        | SED BASE<br>DETAIL                            | MENT AND           | THIRD                                                             | Scale<br>1:50<br>Issue Date<br>20/02/ | @ A       |
| Drawn By               | Checked By                                    | Approved By        | Project Stage                                                     | Reason for I                          | ssue      |
| FI<br>Drawing No DD 44 | GS                                            | TR                 | STAGE D                                                           | NMA                                   | Revision  |
| RD-1                   | 007-PA-S00                                    | 3                  |                                                                   |                                       | A         |