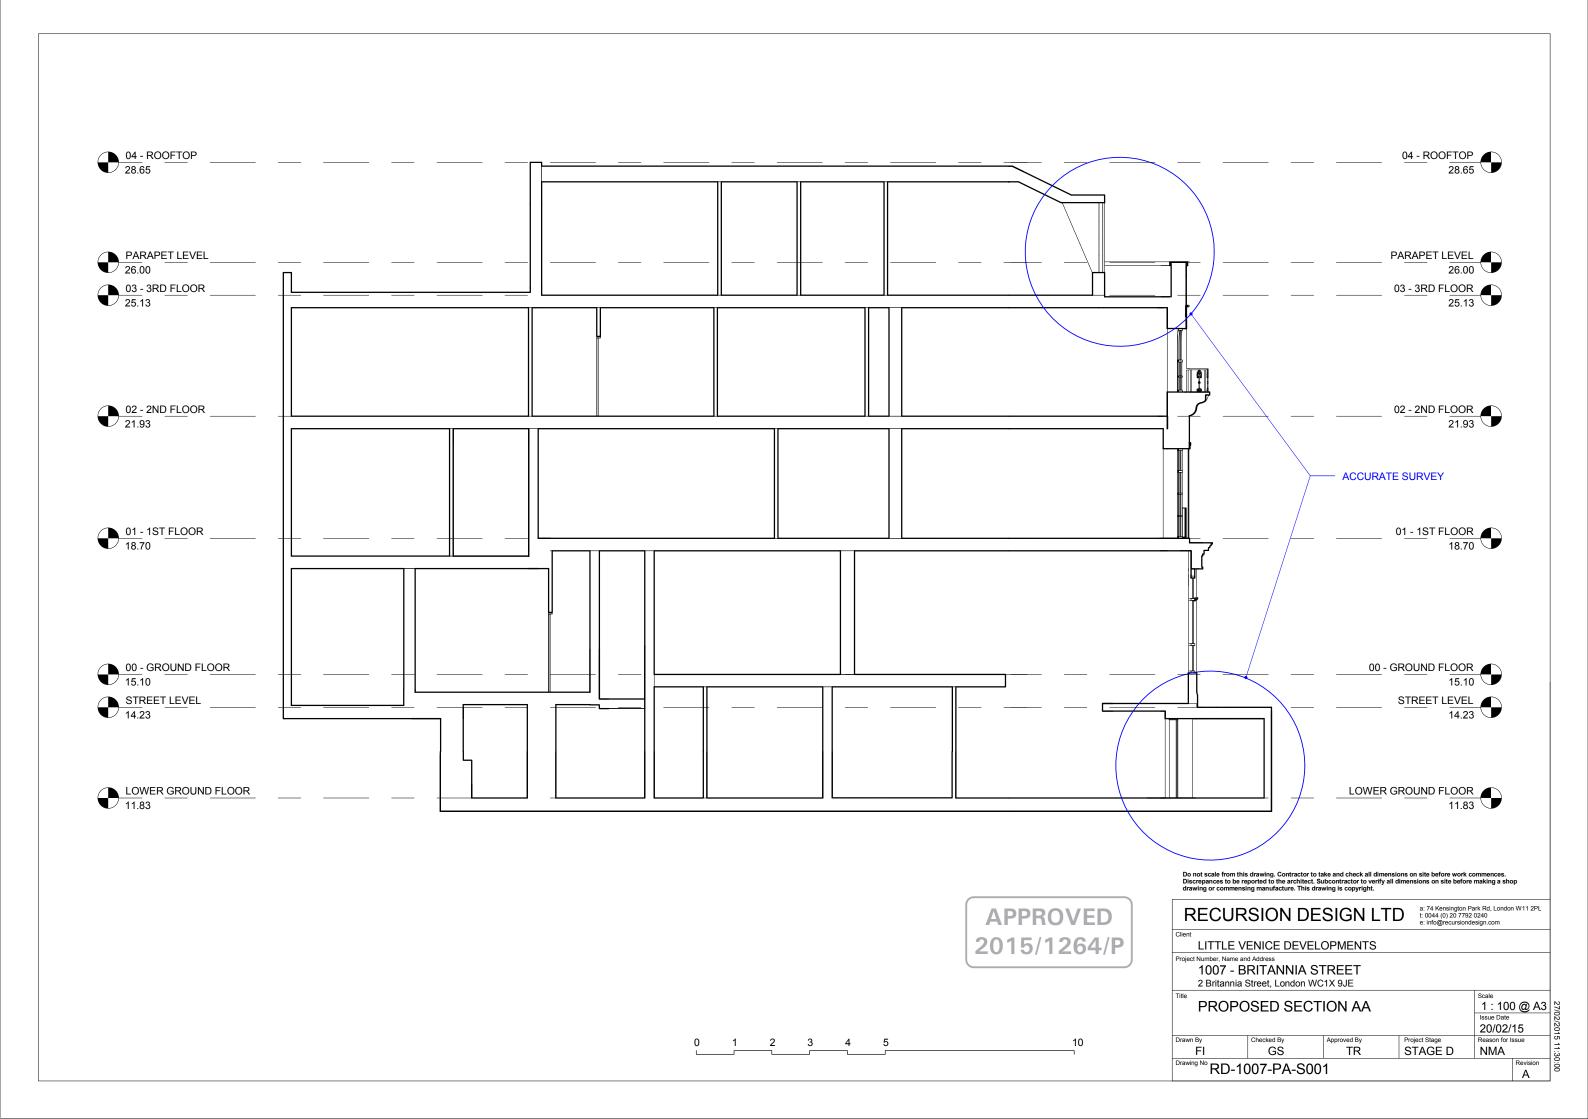

| drawing or commens     | ing manufacture. This drav                    | wing is copyright. |                                                                   |                                       |           |
|------------------------|-----------------------------------------------|--------------------|-------------------------------------------------------------------|---------------------------------------|-----------|
| RECUR                  | SION DE                                       | SIGN LTE           | a: 74 Kensington Pa<br>t: 0044 (0) 20 7792<br>e: info@recursionde | 0240                                  | n W11 2PL |
| Client LITTLE V        | ENICE DEVEL                                   | OPMENTS            |                                                                   |                                       |           |
|                        | nd Address<br>RITANNIA S<br>Street, London WC |                    |                                                                   |                                       |           |
|                        | SED BASE<br>DETAIL                            | MENT AND           | THIRD                                                             | Scale<br>1:50<br>Issue Date<br>20/02/ | @ A       |
| Drawn By               | Checked By                                    | Approved By        | Project Stage                                                     | Reason for I                          | ssue      |
| FI<br>Drawing No DD 44 | GS                                            | TR                 | STAGE D                                                           | NMA                                   | Revision  |
| RD-1                   | 007-PA-S00                                    | 3                  |                                                                   |                                       | A         |