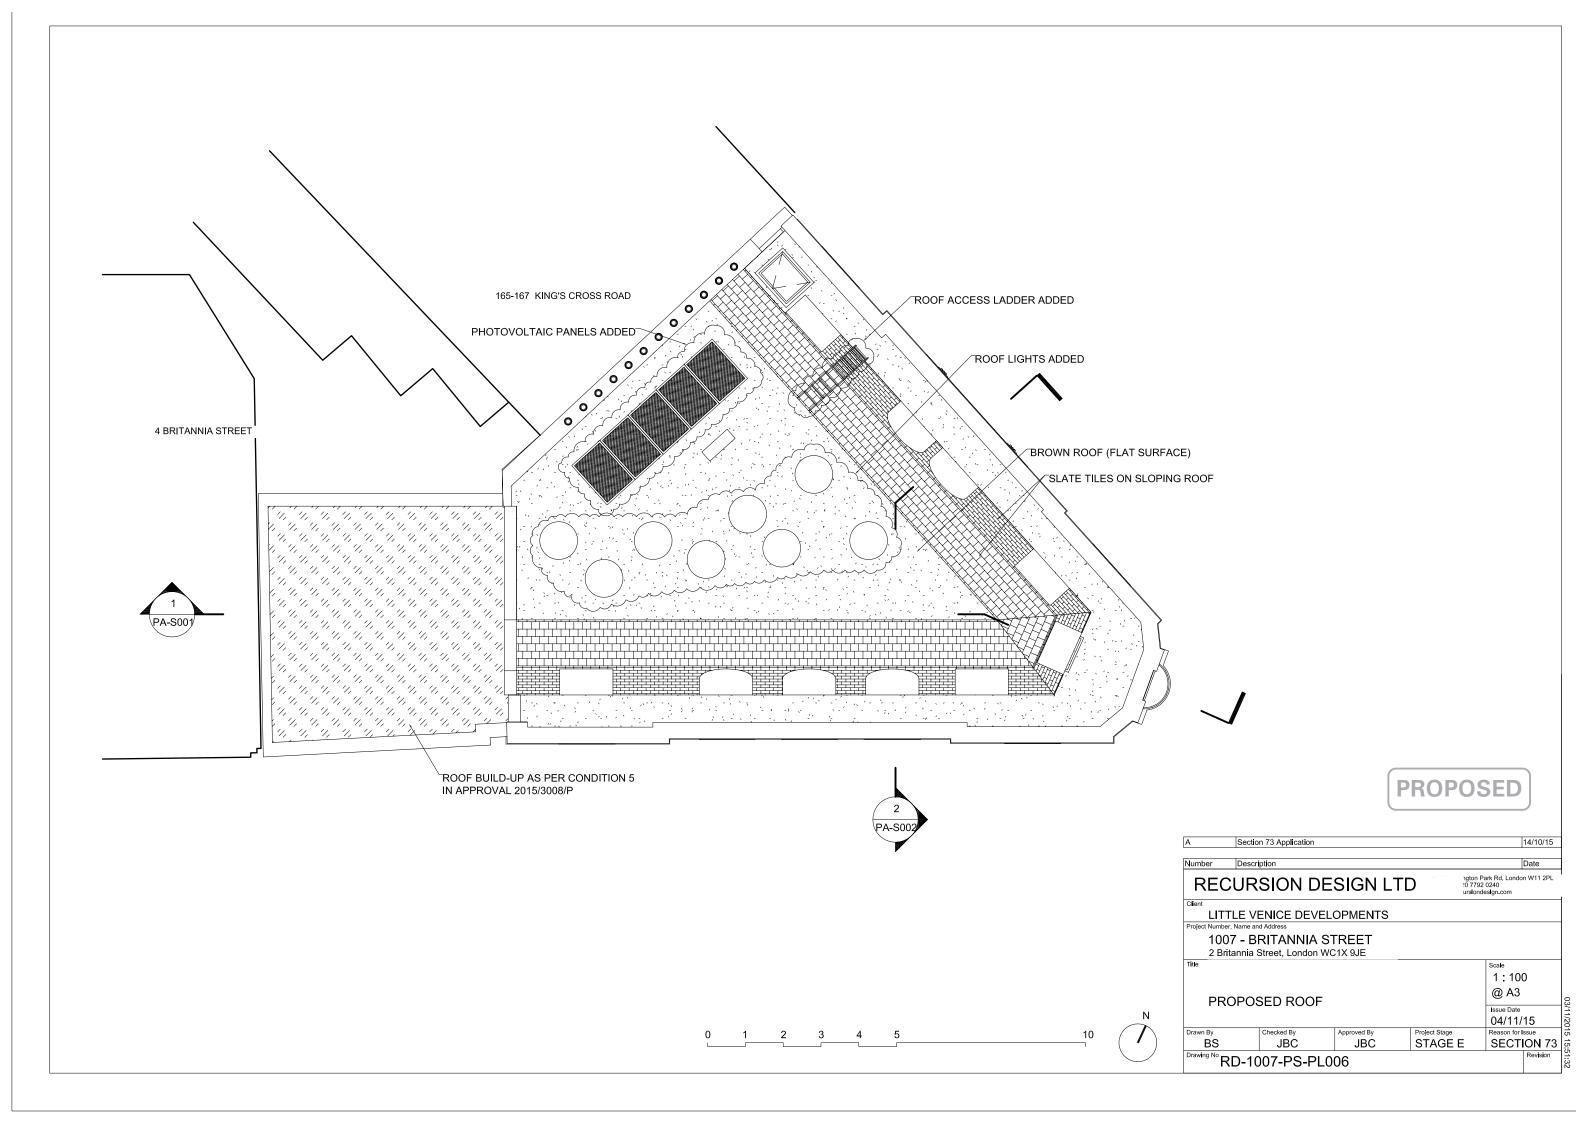

, , , , , , , , , , , ,        | 200.0       |               | Issue Date                                        |            |
|                      |                                              |             |               | 04/11/                                            |            |
| Drawn By             | Checked By                                   | Approved By | Project Stage | Reason for                                        |            |
| BS                   | JBC                                          | JBC         | STAGE E       | SECT                                              | ION 73     |
| Drawing No RD-10     | 07-PS-PL0                                    | 05          |               |                                                   | Revision   |







Α









| Section 73 Application |                                                                                                                       |                                                                                                                                                                      | 14/10/15