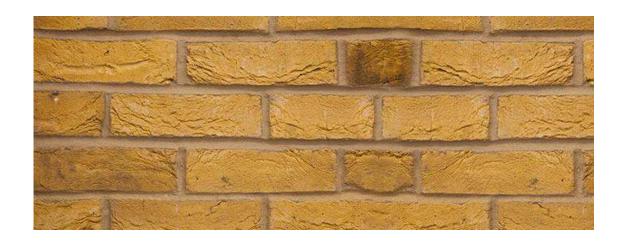

## IMPERIAL LIGHT YELLOW

These exclusive imperial bricks are handmade for us at London Reclaimed Brick Merchants, which means these are quality bricks you won't find elsewhere.

Available in numerous colours you can get Imperial Light yellow bricks, which are cheaper alternatives to the traditional bricks but offer a similar look and feel.

Providing a brick matching service means that if you have specific requirements we can help you get the Imperial Light yellow brick to suit your needs. Don't hesitate to <u>contact</u> <u>our</u> expert team if you have any questions about our services or if you'd like to ask about dimensions and applications of bricks.