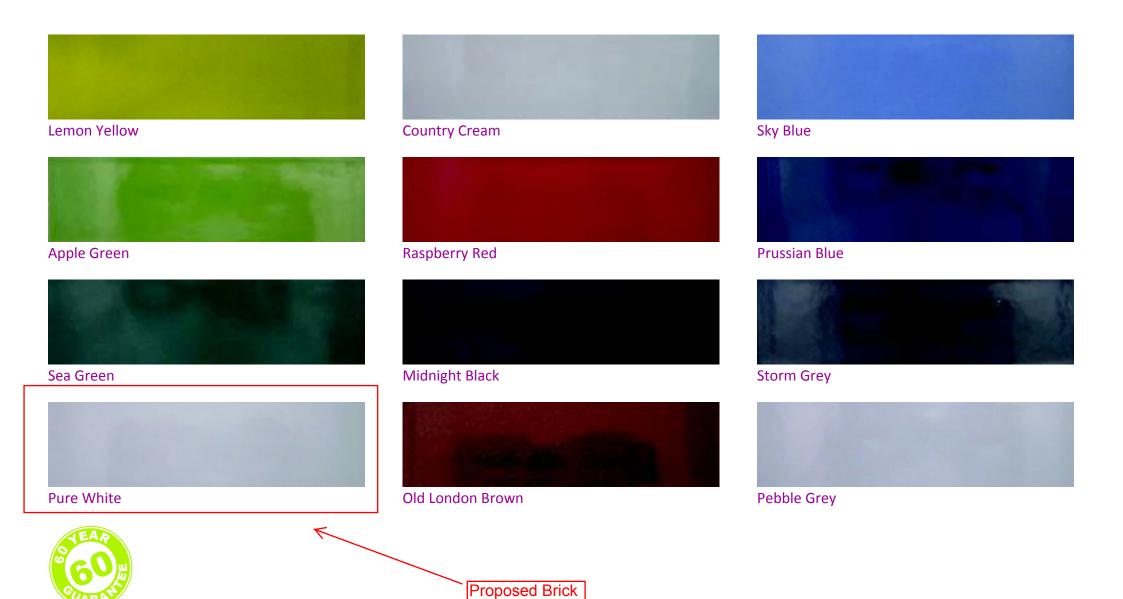

## Solar Range Colour Selection

The Solar Range of glazed bricks are the most commonly used glazed bricks in the UK construction industry. Made from fine river bed clay, the bricks are uniform, straight edged and very smooth on the surface.

We have two factories who keep a range of standard colours in stock and would be available in around two weeks depending on quantity.

Almost any type of colour, design or style can applied to these products and they can be made in any RAL colour.

Available in the following sizes:

65 x 102 x 215mm

71 x 107 x 223mm

Non-standard shapes and sizes can be made to order. The glazed brick range can also be applied to British Standard special shape references.