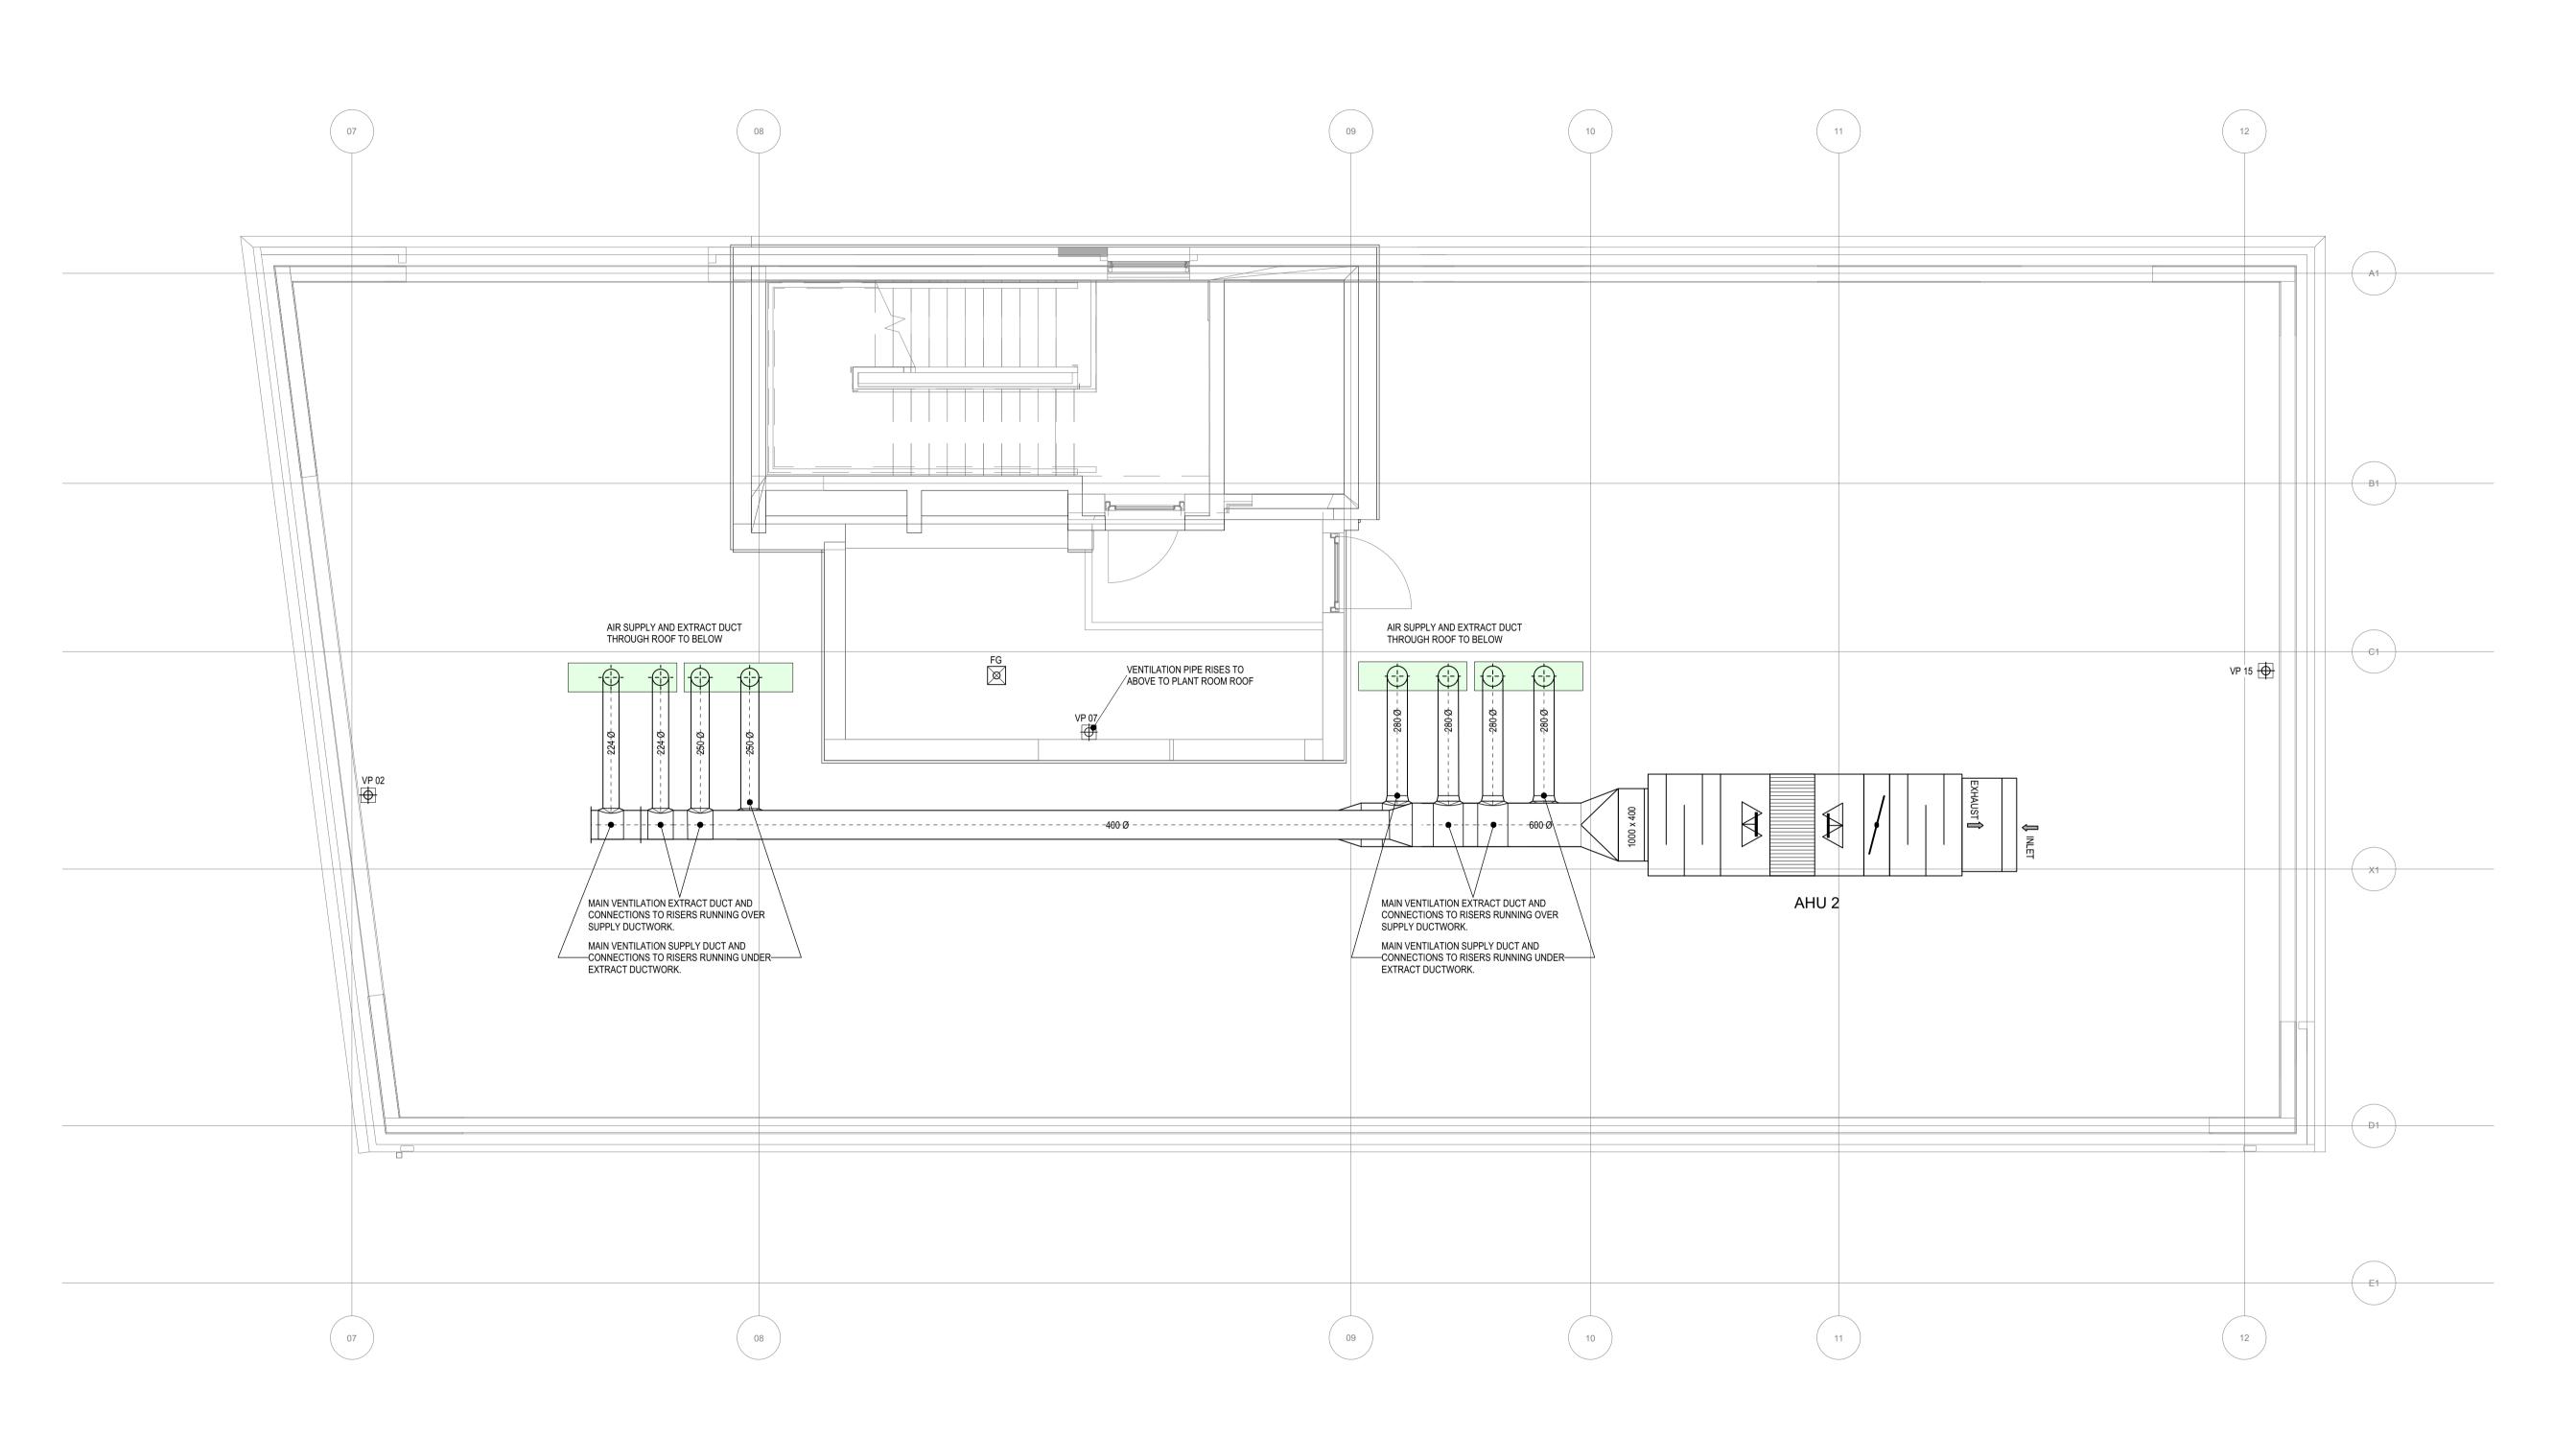

NOTES:

AHU 2: SWEGON GOLD RX - 14
SUPPLY/EXTRACT AIR FLOW 0.790 m3/s
WEIGHT: 1222 Kg
DIMENSIONS: H x W x D: 1596 x 5030 x 1400 (mm)

1. AHU TO BE ON 150mm HIGH CONTINUOUS
CONCRETE BASE.

2. DUCT SUPPORTING AND RISER RAIN
PROTECTION IN ACCORDANCE WITH
MANUFACTURER'S INSTRUCTIONS.