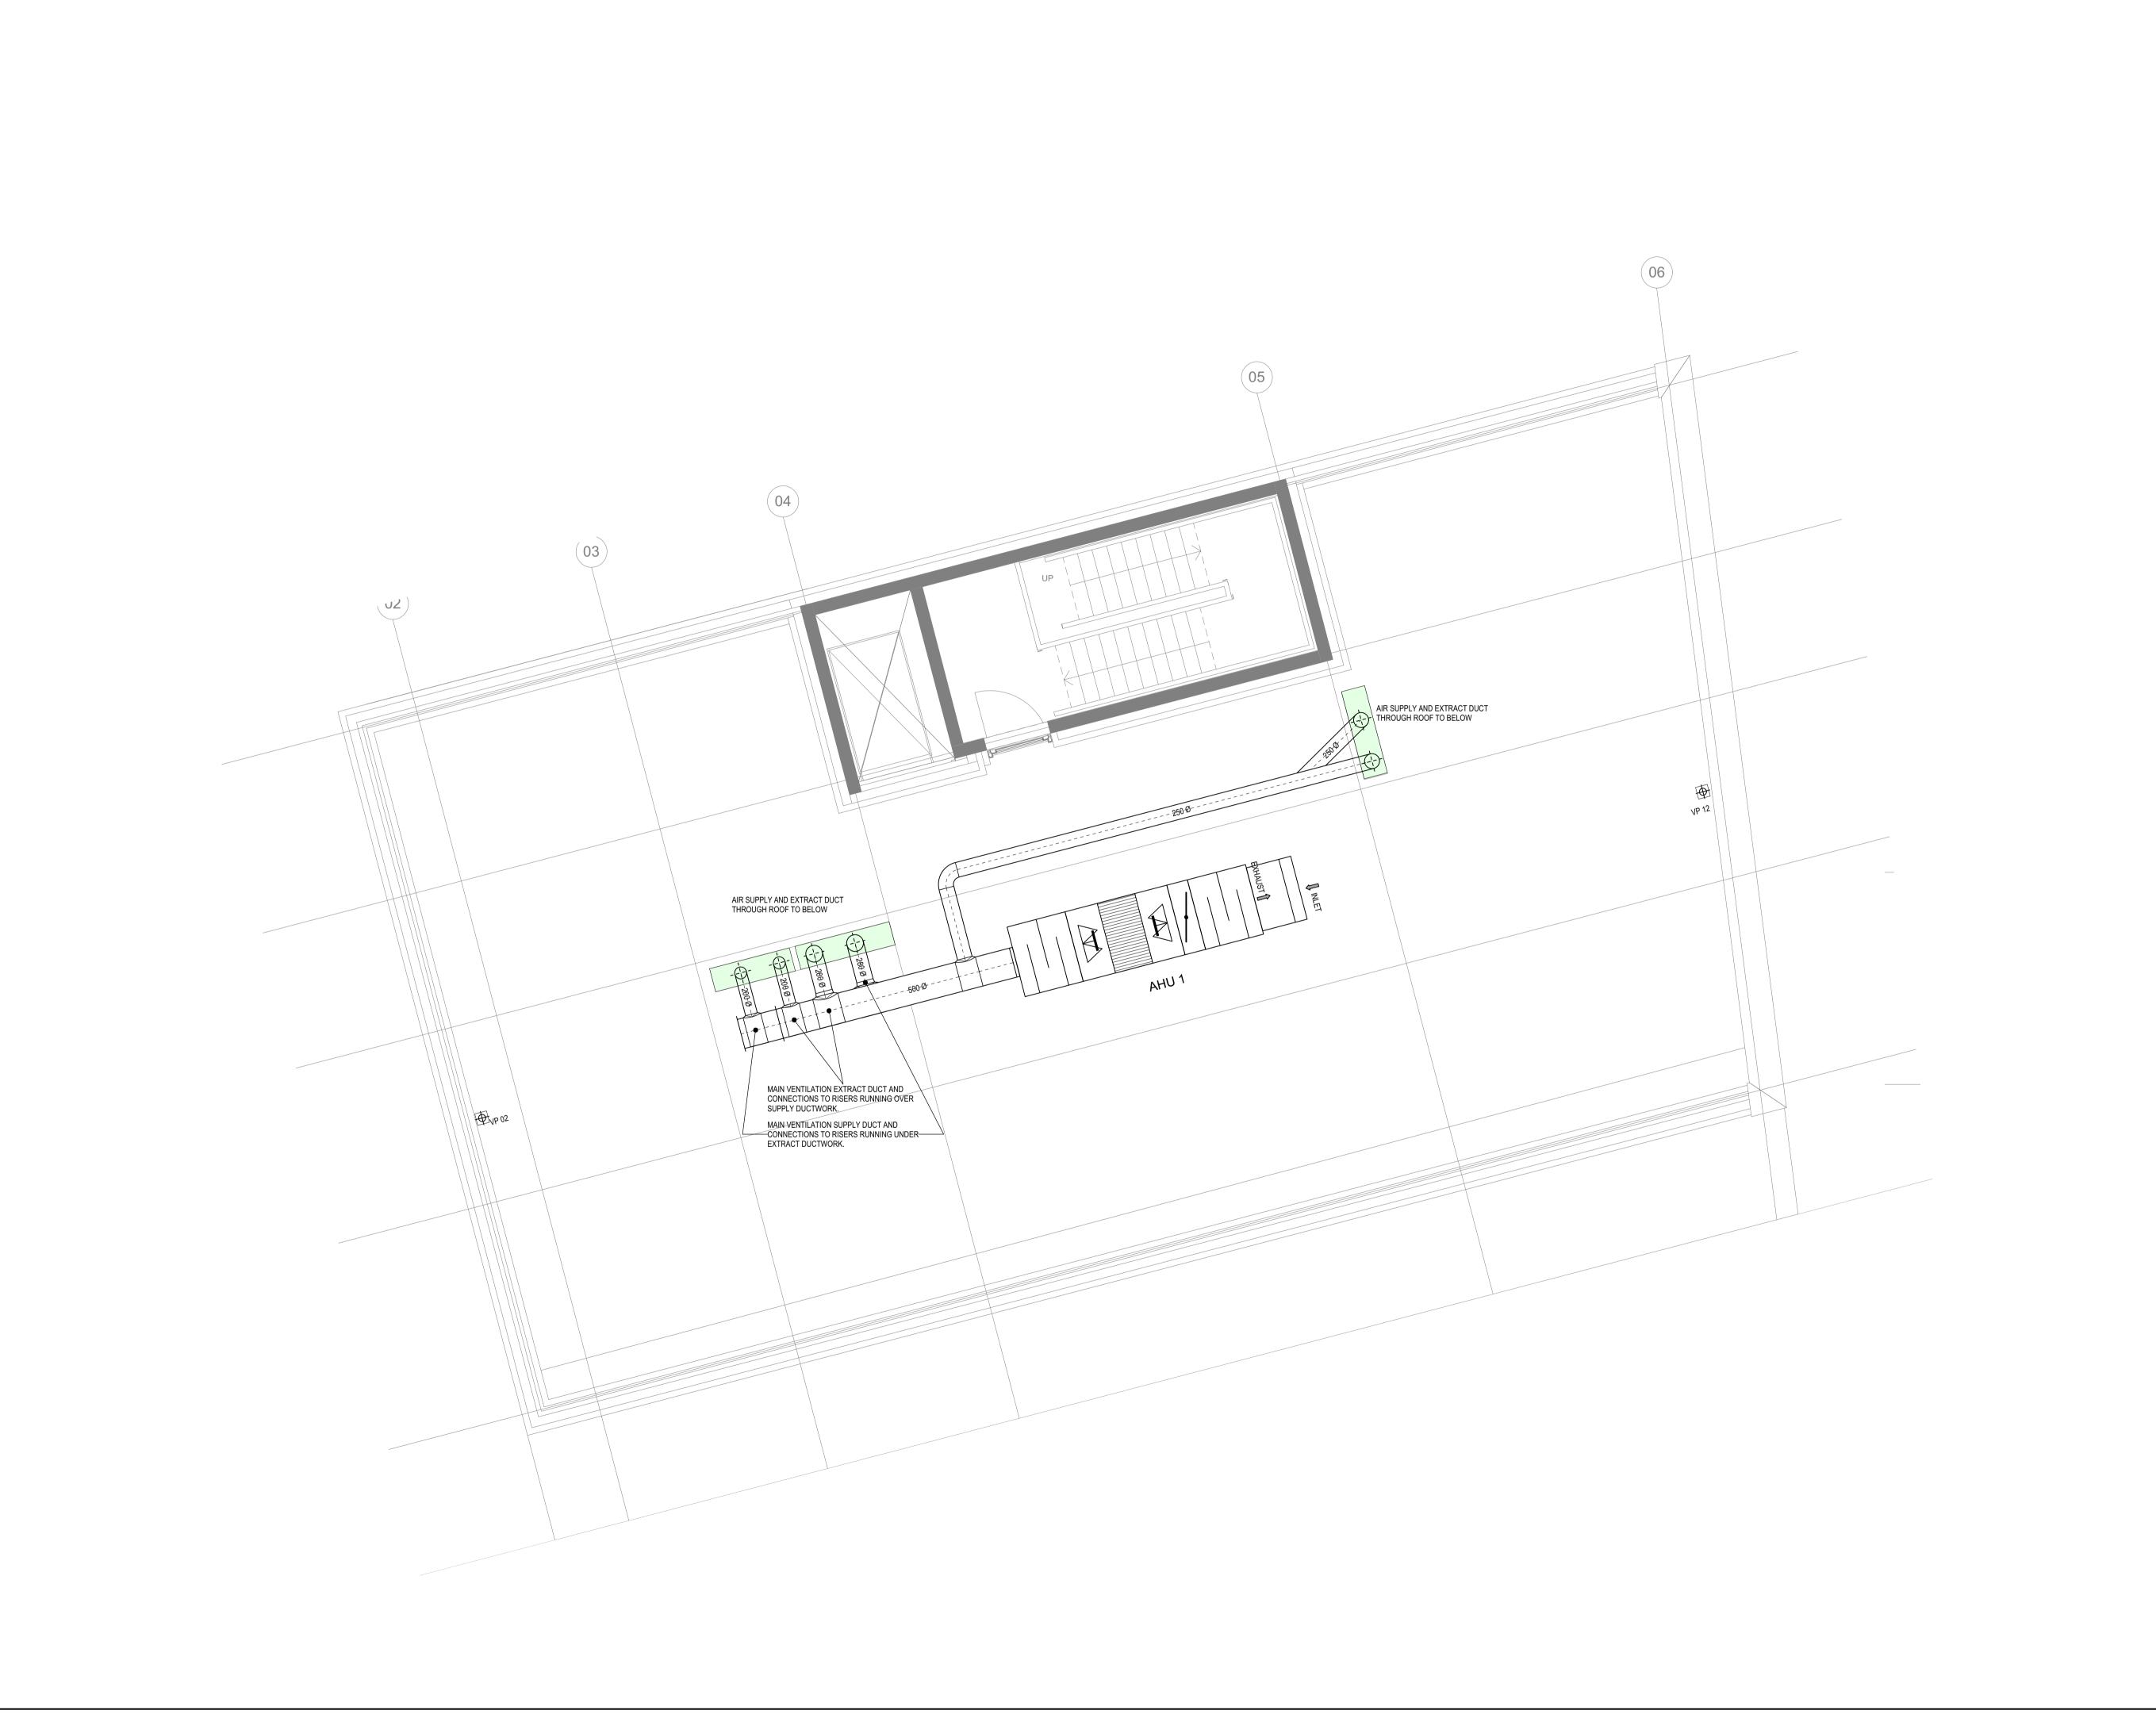

AHU 1: SWEGON GOLD RX - 11 SUPPLY/EXTRACT AIR FLOW 0.523 m3/s WEIGHT: 1026 Kg DIMENSIONS: H x W x D: 1495 x 4824 x 1199 (mm) 1. AHU TO BE ON 150mm HIGH CONTINUOUS CONCRETE BASE. 2. DUCT SUPPORTING AND RISER RAIN PROTECTION IN ACCORDANCE WITH MANUFACTURER'S INSTRUCTIONS.