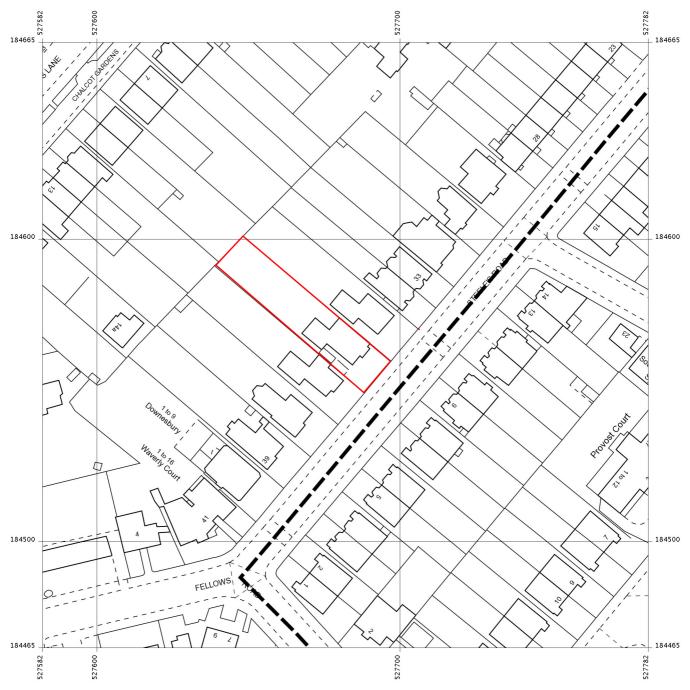

Produced 28 Apr 2011 from the Ordnance Survey National Geographic Database and incorporating surveyed revision available at this date. Reproduction in whole or part is prohibited without the prior permission of Ordnance Survey. © Crown Copyright 2011.

Ordnance Survey and the OS Symbol are registered trademarks of Ordnance Survey, the national mapping agency of Great Britain.

The representation of a road, track or path is no evidence of a right of way. The representation of features as lines is no evidence of a property boundary.

36 STEELES ROAD LONDON NW3 4RG

Supplied by: **Stanfords** Reference: Ol264076 Centre coordinates: 527682 184565