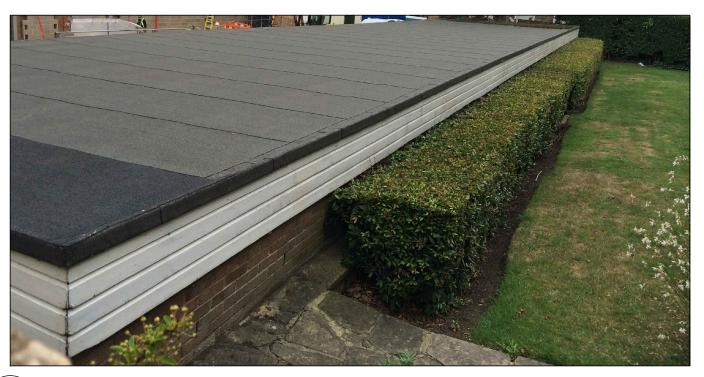

2

PHOTO 10

SCALE N/A

VIEW OF THE GARAGES ROOF AND OF THE BOUNDARY TO AKENSIDE COURT.