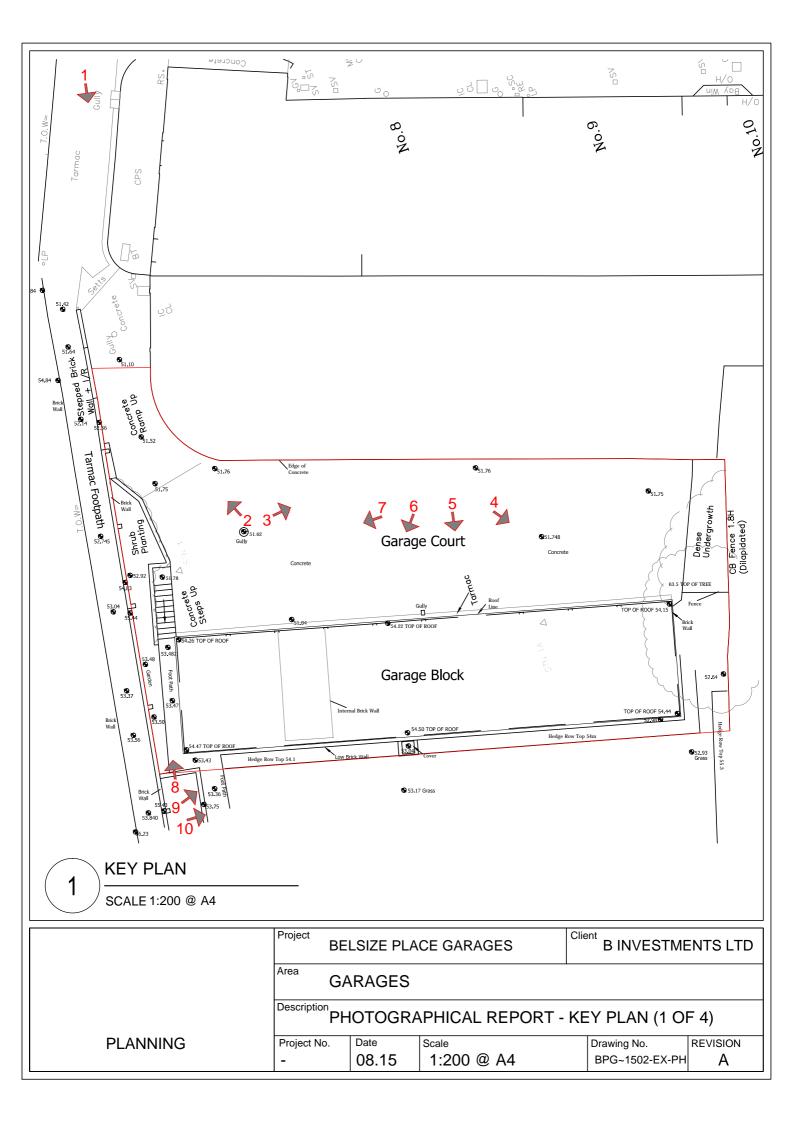

SCALE N/A

ACCESS TO THE SITE.
VIEW FROM BELSIZE PLACE.
Photo taken before work started
on the neighbouring site.

\ PHOTO 2

SCALE N/A

ACCESS TO THE SITE.
VIEW FROM THE GARAGE
COURT. Photo taken before
work started on the neighbouring

PLANNING

PHOTO 3

SCALE N/A

VIEW OF THE GARAGE COURT. Photo taken before work started on the neighbouring site.

| B INV       | ESTMENTS LTD                               |
|-------------|--------------------------------------------|
| Project     |                                            |
| BELSI       | ZE PLACE GARAGES                           |
|             |                                            |
| Area        | GARAGES                                    |
| Description | PHOTOGRAPHICAL REPORT (2 O                 |
|             | Decimal Assessment   Detail Decimal Number |