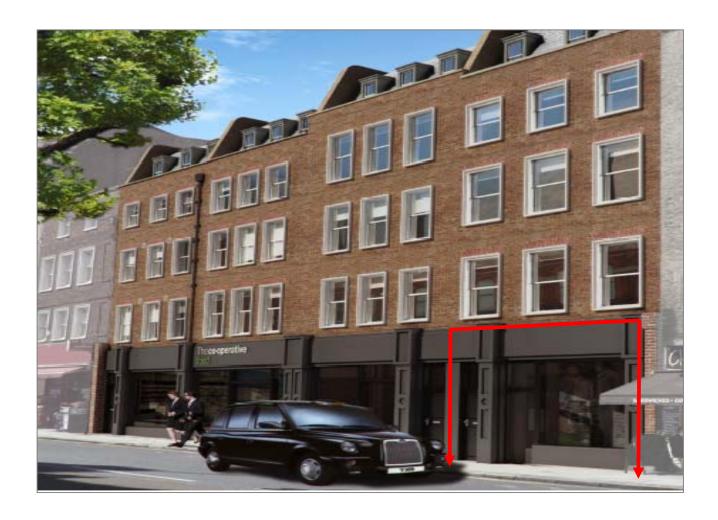

# 020 7566 6455

45 Grays Inn Road London WC1X 8PR FOR RENT - PROMIENT RETAIL (A1) UNIT PREMISES. AVAILABLE FROM SPRING 2015!

Size: 1,594 Sq Ft (148 Sq M) Approx. GIA

#### Location:

The premises are situated on the western side of Grays Inn Road, approximately 50 metres from the junction with Theobalds Road. The area has a number of multiple retailers nearby including: *Pret a Manger, Subway and will be positioned next door to The Co-Operative Supermarket.* 