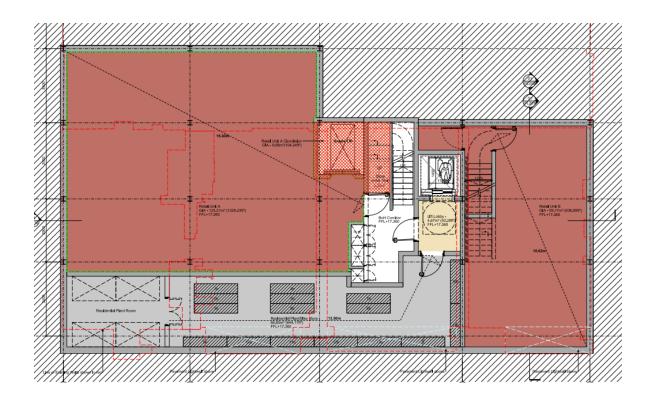

Plans:

# **Basement:**

NB: Plans are not to scale, for informational purposes only

The subject unit is the one on the right hand side of the plan

Goodsir Commercial Ltd. 9-10 Domingo Street, London EC1Y 0TA Registered in England: 4845267