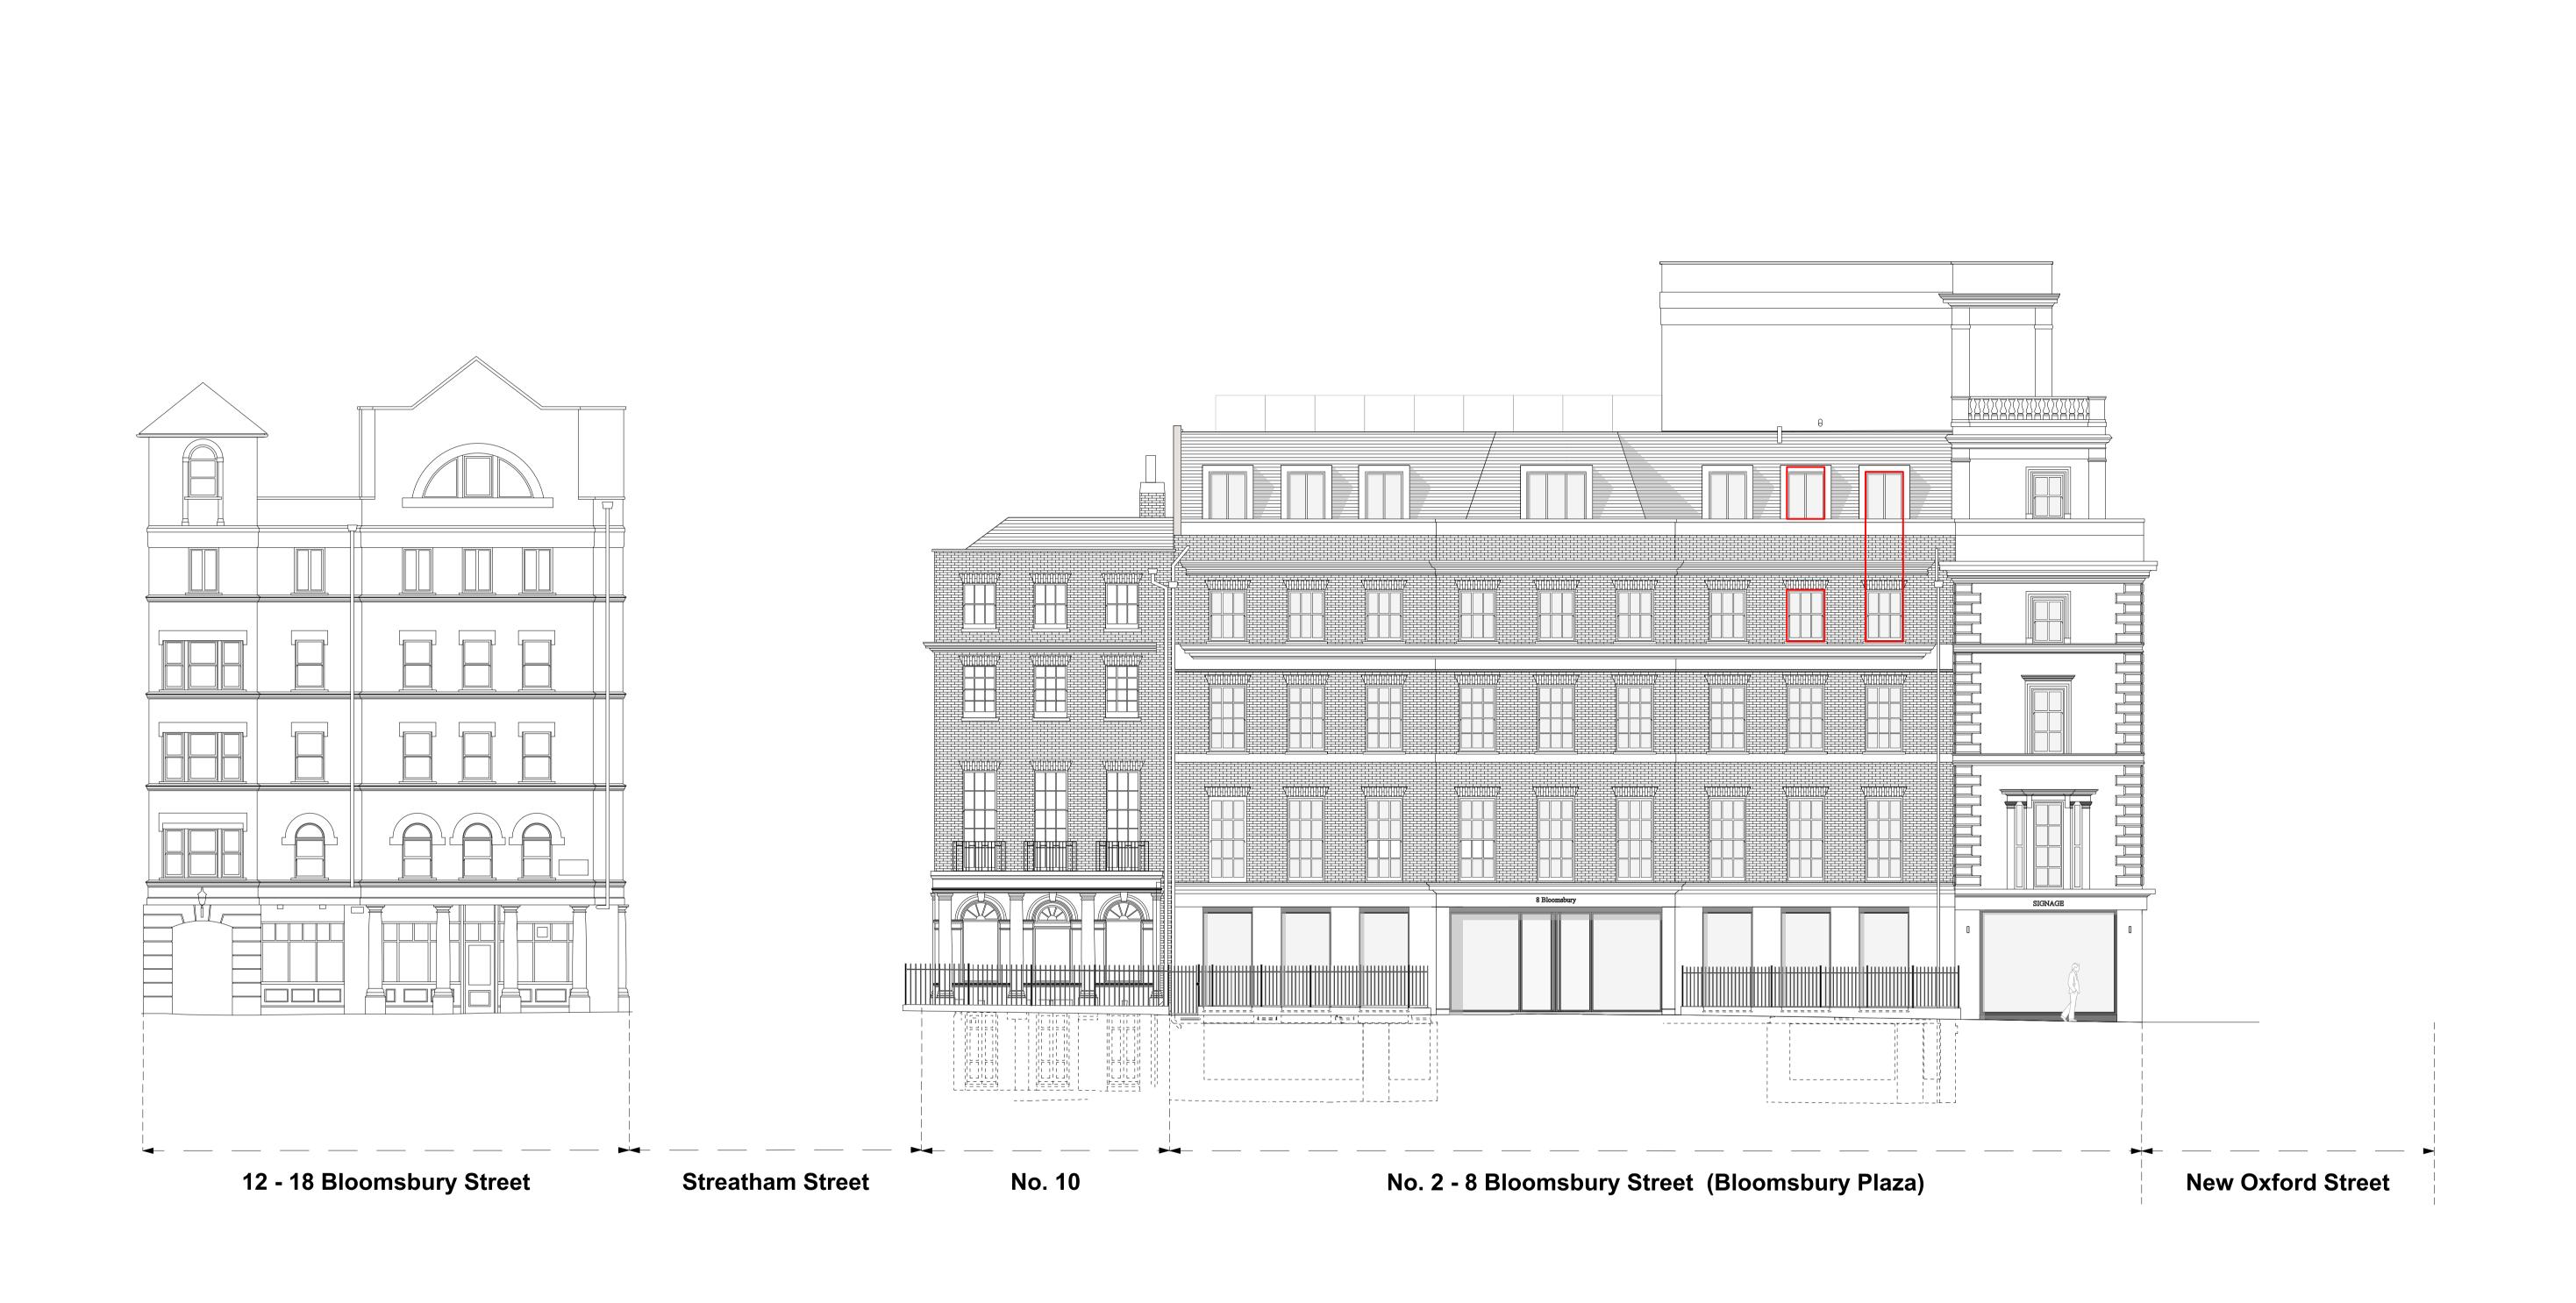

1:100 at A1 Proposed Bloomsbury Street DRAWING NOTES: DRAWING NOTES: South Elevation All dimensions to be checked on site prior to commencement of any works, and/or preparation of any shop drawings. Buckley Gray Yeoman Sizes of and dimensions to any structural elements are indicative only. See structural engineers drawings for actual DRAWING FILE REF 1:100 @ A1 Studio 4.04 The Tea Building 56 Shoreditch High Street London E1 6JJ T: 020 7033 9913 F: 020 7033 9914 (1:200 @ A3) 895\_Drawings\_GEElevations Sizes of and dimensions to any service elements are indicative only. See service engineers drawings for actual sizes and DRAWN BY OCT.2015 CA This drawing to be read in conjunction with all other Architect's drawings, specifications and other Consultants' information. REVISION All proprietary systems shown on this drawing are to be installed strictly in accordance with the Manufacturers/Suppliers recommended details. 895\_SK30\_091016 Friends Life Ltd Any discrepancies between information shown on this drawing and any other contract information or manufacturers/suppliers recommendations is to be brought to the attention of the Architect. DRAWING STATUS INFORMATION DO NOT SCALE FROM THIS DRAWING. Bloomsbury Plaza ISSUED FOR INFORMATION