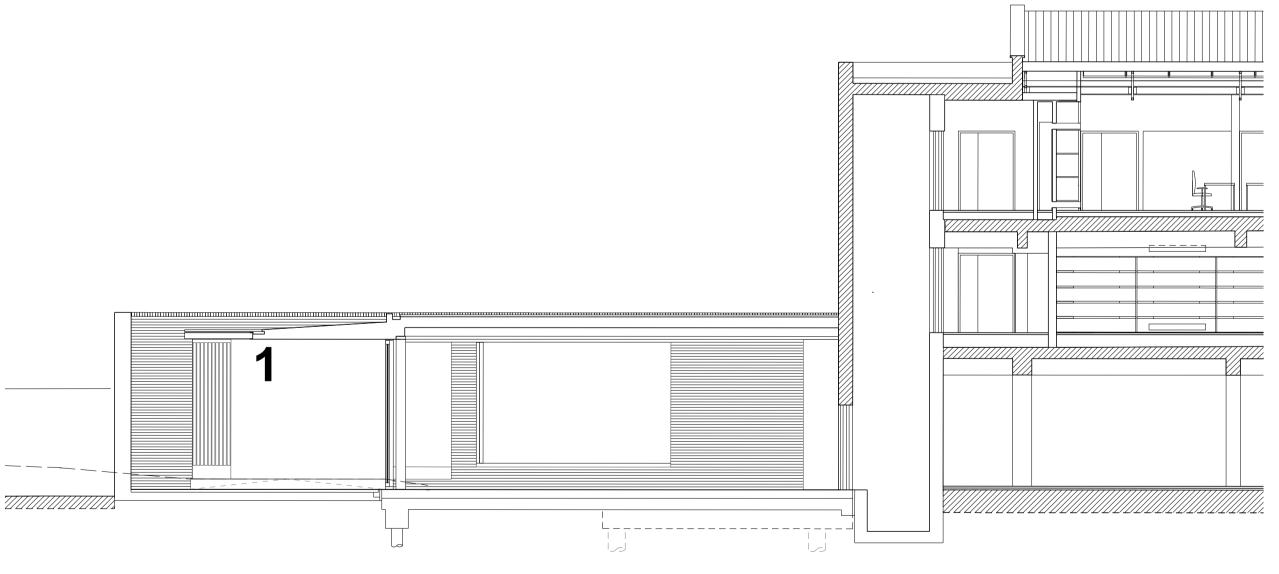

## CHANGES TO CONSENTED SCHEME

**NEW CANOPY** 

Steel supporting structure, clad in a transulcent polycarbonate sheeting, with integral lighting