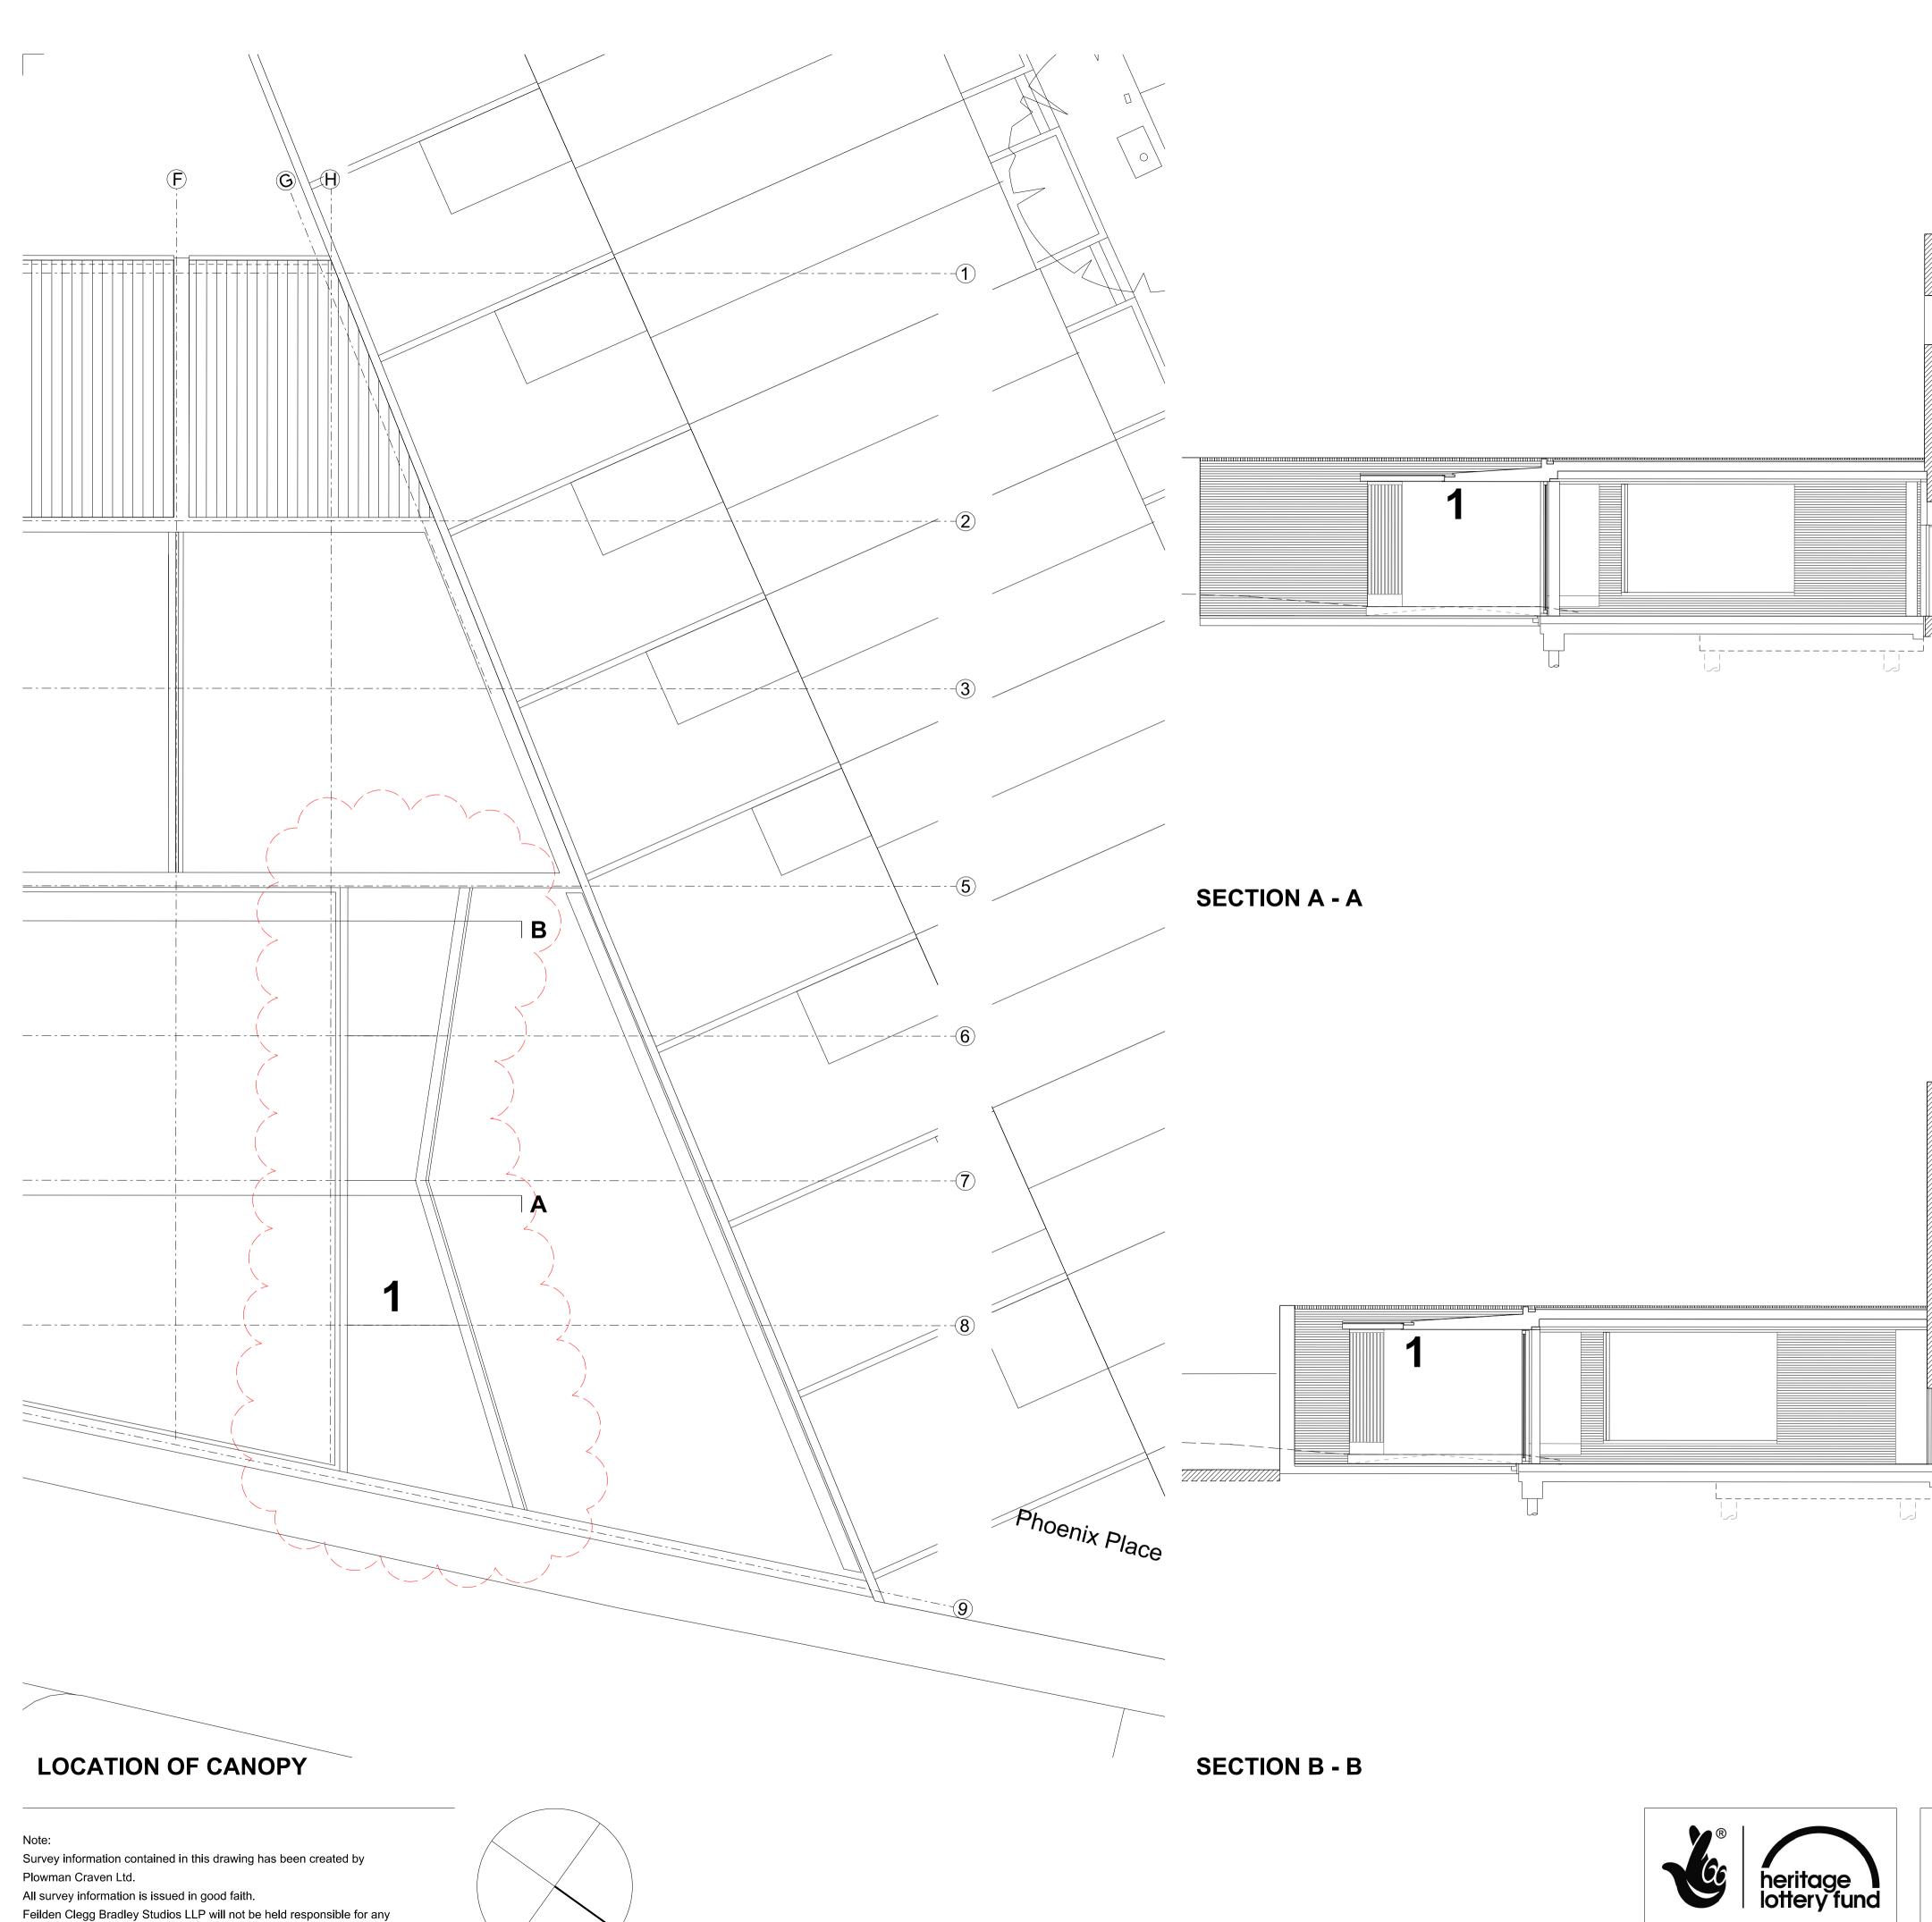

## CHANGES TO CONSENTED SCHEME

**NEW CANOPY** 

Steel supporting structure, clad in a transulcent polycarbonate sheeting, with integral lighting

APPLICATION FOR SECTION 73 AMENDMENT

POSTAL MUSEUM, CALTHORPE HOUSE MOUNT PLEASANT, LONDON

1625/P/313

Scale 1:100 (1:200 @ A3) Date SEPTEMBER 2015 Drawn AT GROUP

All dimensions to be checked on site

Job/Drawing No Amendment