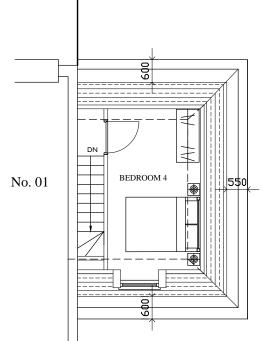

\_\_\_\_

PROPOSED MANSARD ROOF PLAN

| Date                                                                                                   | Revision note                                              | $\square$ |
|--------------------------------------------------------------------------------------------------------|------------------------------------------------------------|-----------|
| 05.11.2015 Pre                                                                                         |                                                            |           |
|                                                                                                        |                                                            | A         |
|                                                                                                        |                                                            |           |
|                                                                                                        |                                                            | В         |
|                                                                                                        |                                                            |           |
|                                                                                                        |                                                            |           |
|                                                                                                        |                                                            |           |
|                                                                                                        | SC <u>ALE - METR</u> ES<br>0 1 2 3 4 5 6                   | D         |
|                                                                                                        | $\begin{bmatrix} 1 & 1 & 1 & 1 & 1 \\ 1 & 1 & 1 & 1 & 1 &$ |           |
| <b>jpb</b><br>architects                                                                               |                                                            |           |
|                                                                                                        | PROPOSED FLOOR PLANS                                       |           |
| CEDAR HOUSE<br>VINE LANE HILLINGDON<br>UXBRIDGE UB10 0NF                                               | scale date<br>1:100 @ A3 OCT '15                           |           |
| TEL: (01895) 272 446<br>FAX: (01895) 272 483<br>EMAIL: a d m i n @<br>j p b ar c h i t e c t s.c o.u k | JOB NO. DRG NO. REV   10124 211 P1                         | F         |