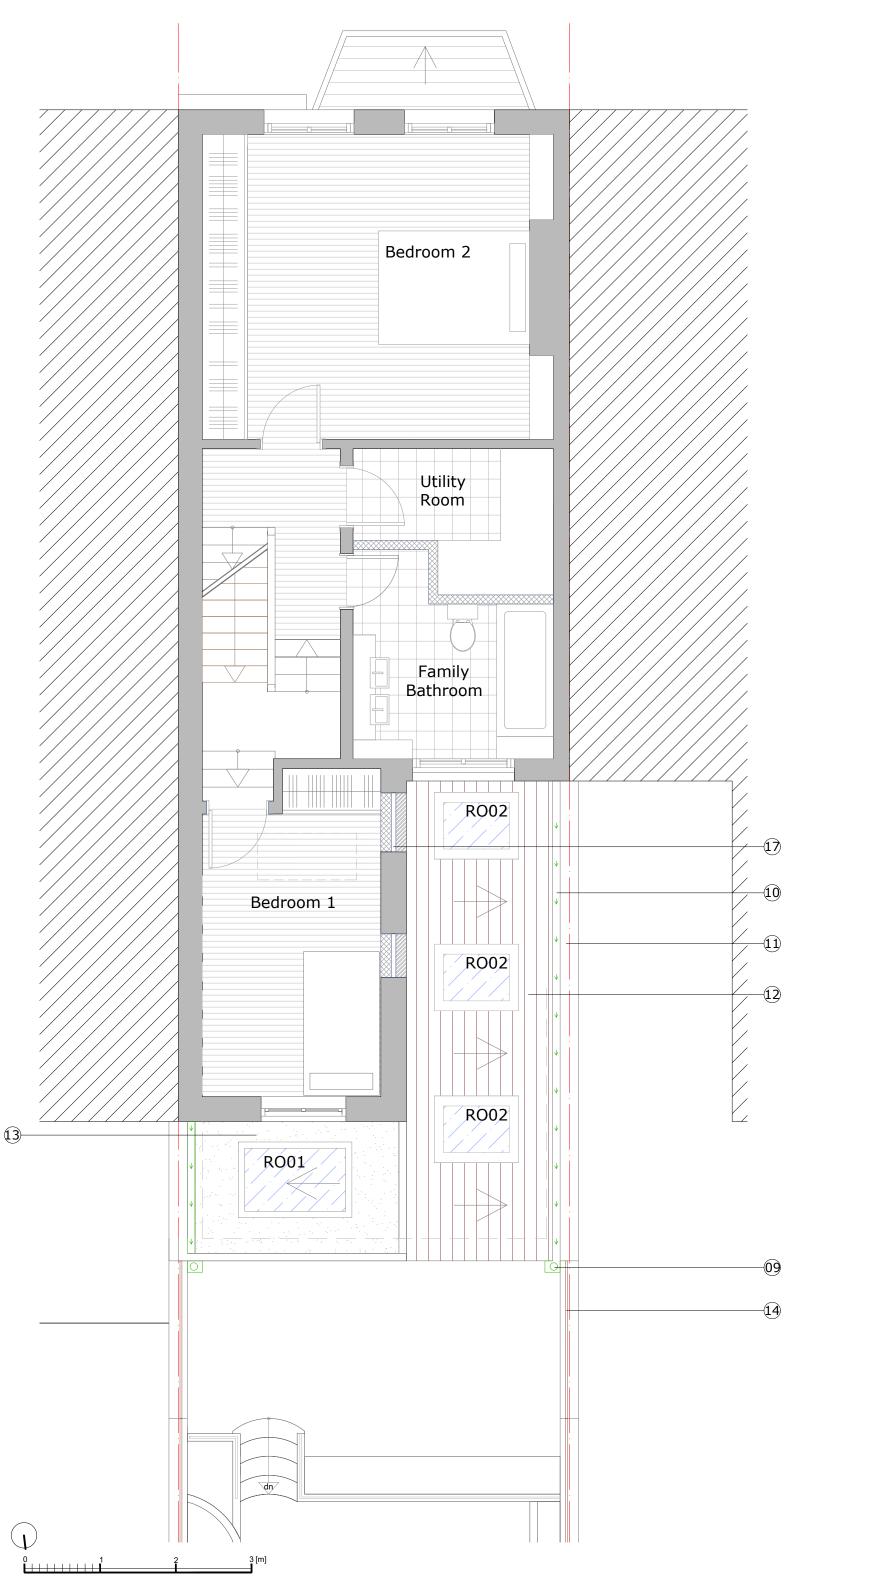

- 09 . New Black pipe to match existing.
- 10 . New Aluminum box gutter.
- 11 . Cavity wall to be raised to create a new parapet wall for new gutter.
- 12 . New pitched roof with dark grey slates to match existing.
- 13 . New Flat roof with dark grey felt.
- 14 . Timber trellis panel.17 . The existing window opening has to be blocked with a brick bal to match existing

Ro01 - New Fixed Rooflight. Manufacture : Flushglaze Material : Dark Grey Metal D/G Sizes : 1500 x 1000 mm

Ro02 - New rooflight windows Manufacture : Roof light company Ref : Neo S7 Material : Dark Grey Metal D/G Sizes : 882 x 1222 mm