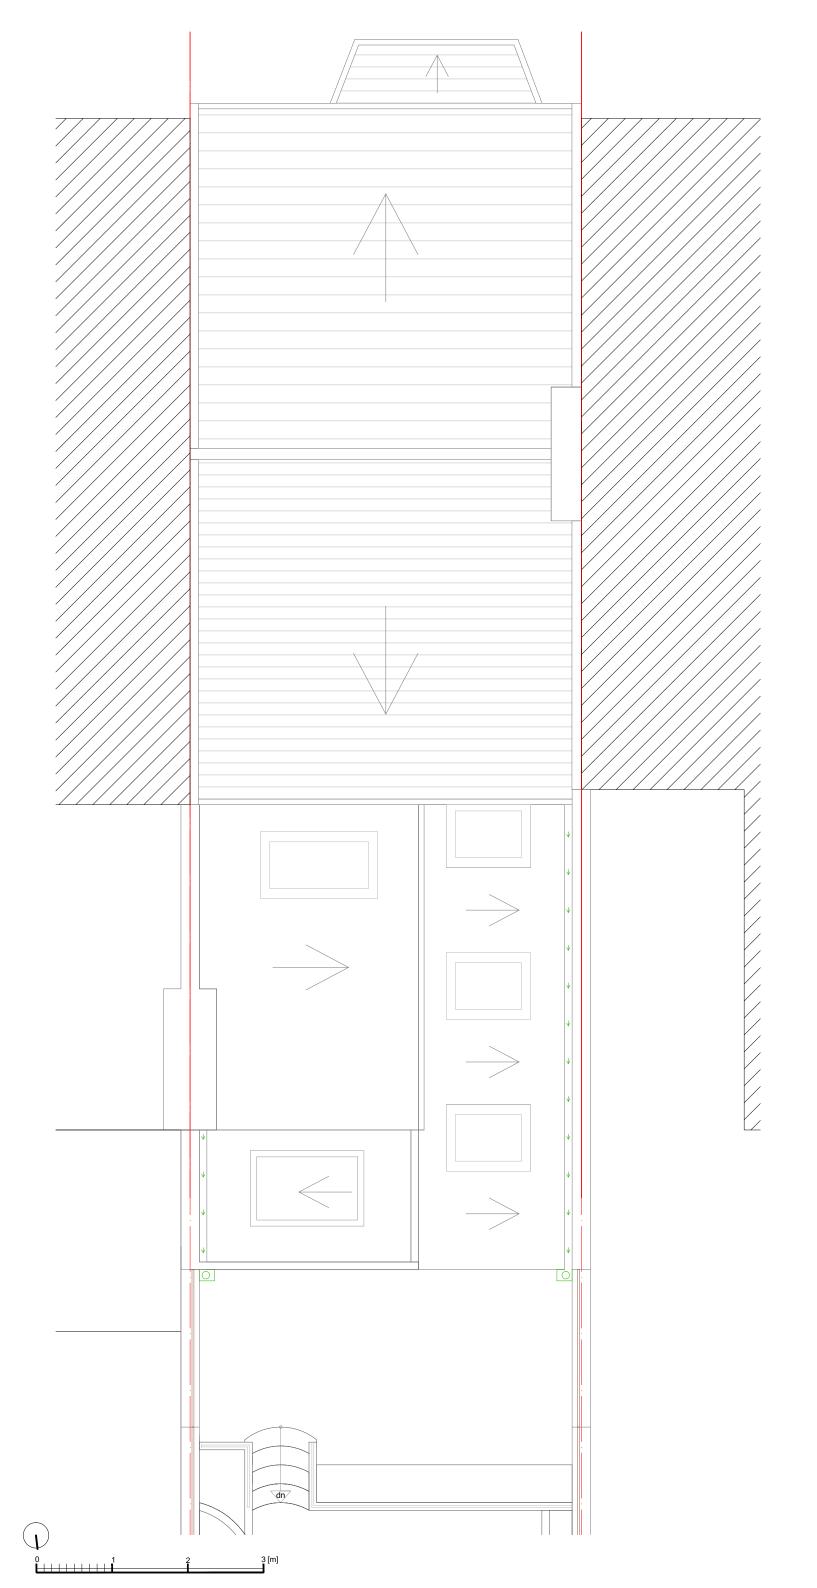

This drawing is the property of RS Architects and is not to be reproduced.

| PROJECT | 5 Countess Road, N | IW5 2NS      |
|---------|--------------------|--------------|
| TITLE   | Proposed Roof Pl   | an           |
| DATE    | October 2015       | DRAWN    ASF |
| SCALE   | 1:50 @ A3          | снеск        |
| STATUS  | Planning           |              |
| DWG NO. | CBCR 1670          | REV          |