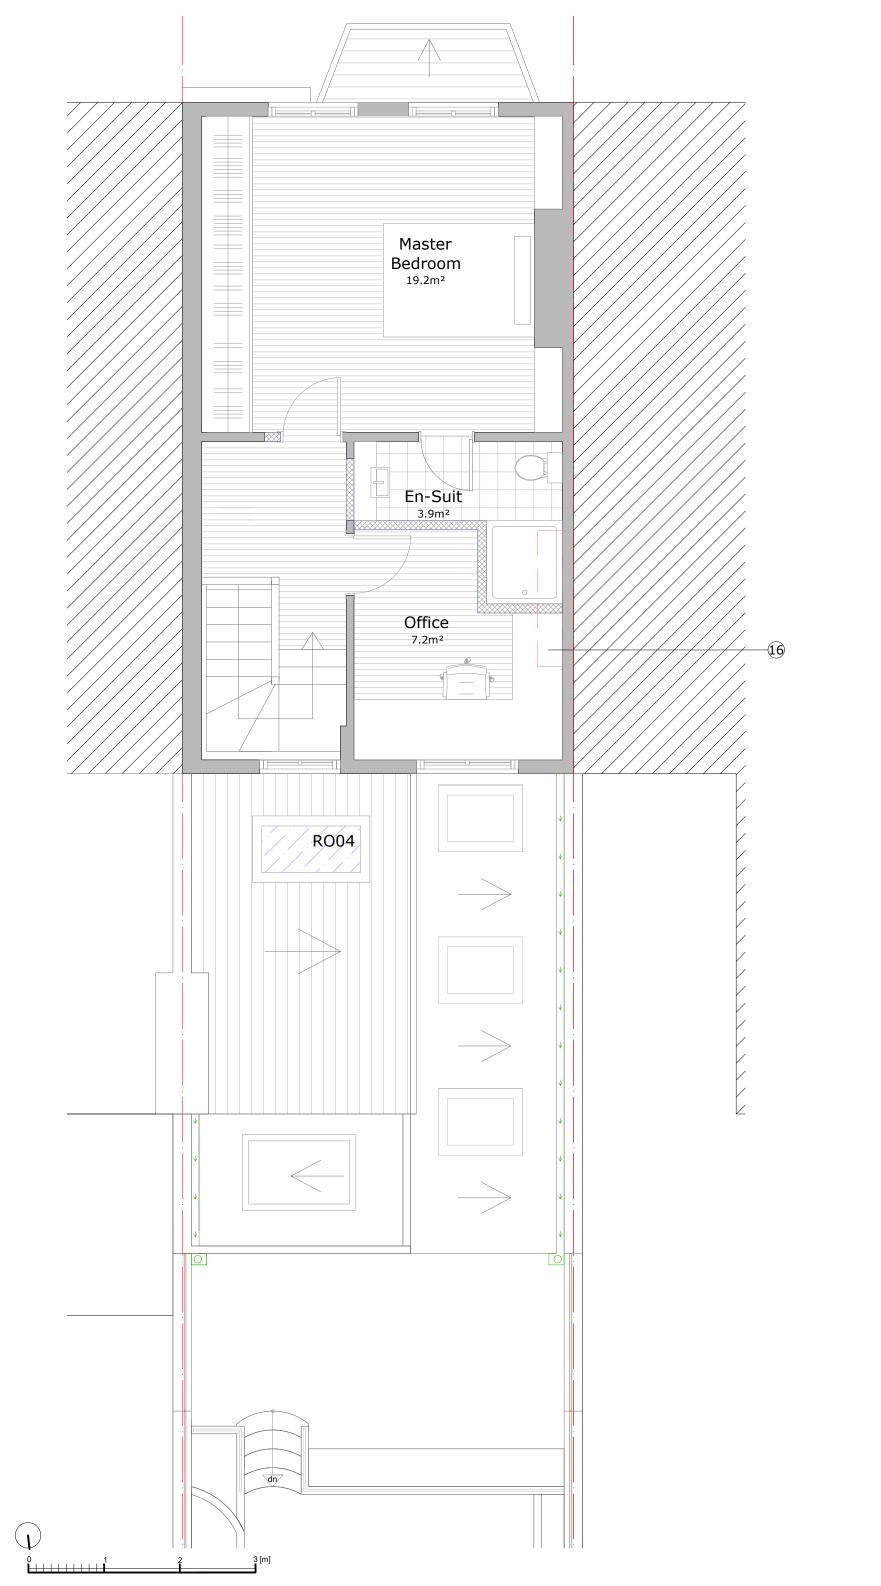

Wall will be removed

16 . The breast chimney will be removed.

Ro04 - New rooflight windows Manufacture : Rooflight company Ref : Neo S7 Material : Dark Grey Metal D/G Sizes : 882 x 1717 mm

| PROJECT | 5 Countess Road, M | 1W5 2NS      |
|---------|--------------------|--------------|
| TITLE   | Proposed Second    | l Floor Plan |
| DATE    | October 2015       | DRAWN    ASR |
| SCALE   | 1:50 @ A3          | снеск        |
| STATUS  | Planning           |              |
|         | CBCR 1665          | REV          |

Ro02 - New rooflight windows Manufacture : Roof light company Ref : Neo S7 Material : Dark Grey Metal D/G Sizes : 882 x 1222 mm

Ro04 - New rooflight windows Manufacture : Rooflight company Ref : Neo S7 Material : Dark Grey Metal D/G Sizes : 882 x 1717 mm