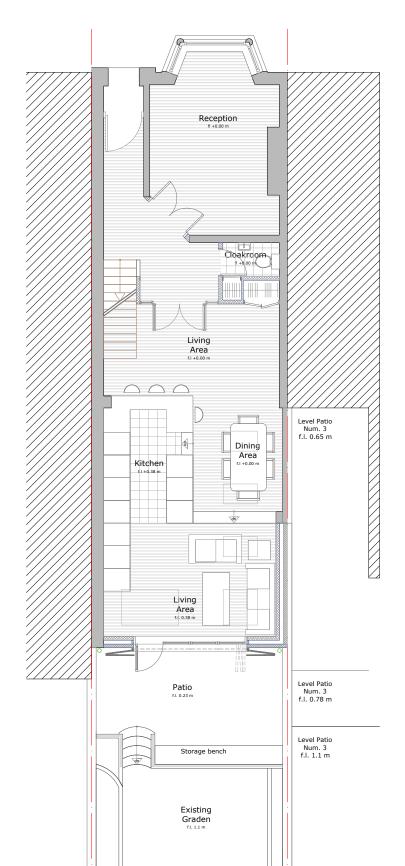

| t EN5 2NW<br>020 8449 5441<br>020 020 8449 5441 | T    5 Countess Road, N              | IW5 2NS      |  |  |  |
|-------------------------------------------------|--------------------------------------|--------------|--|--|--|
| Валие<br>Эпте<br>Валие                          | Proposed Genera<br>Ground floor Plar |              |  |  |  |
| 31 Kenerne Drive                                | October 2015                         | DRAWN    ASR |  |  |  |
| 0 SCALL                                         | 1:100 @ A3                           | снеск        |  |  |  |
| RS Architects<br>www.rsarchitects<br>DM DMD M   | Planning                             |              |  |  |  |
| ST And No. 15                                   | ). ∥ CBCR 1603                       | REV          |  |  |  |
| <b>RS</b> ARCHITECTS                            |                                      |              |  |  |  |