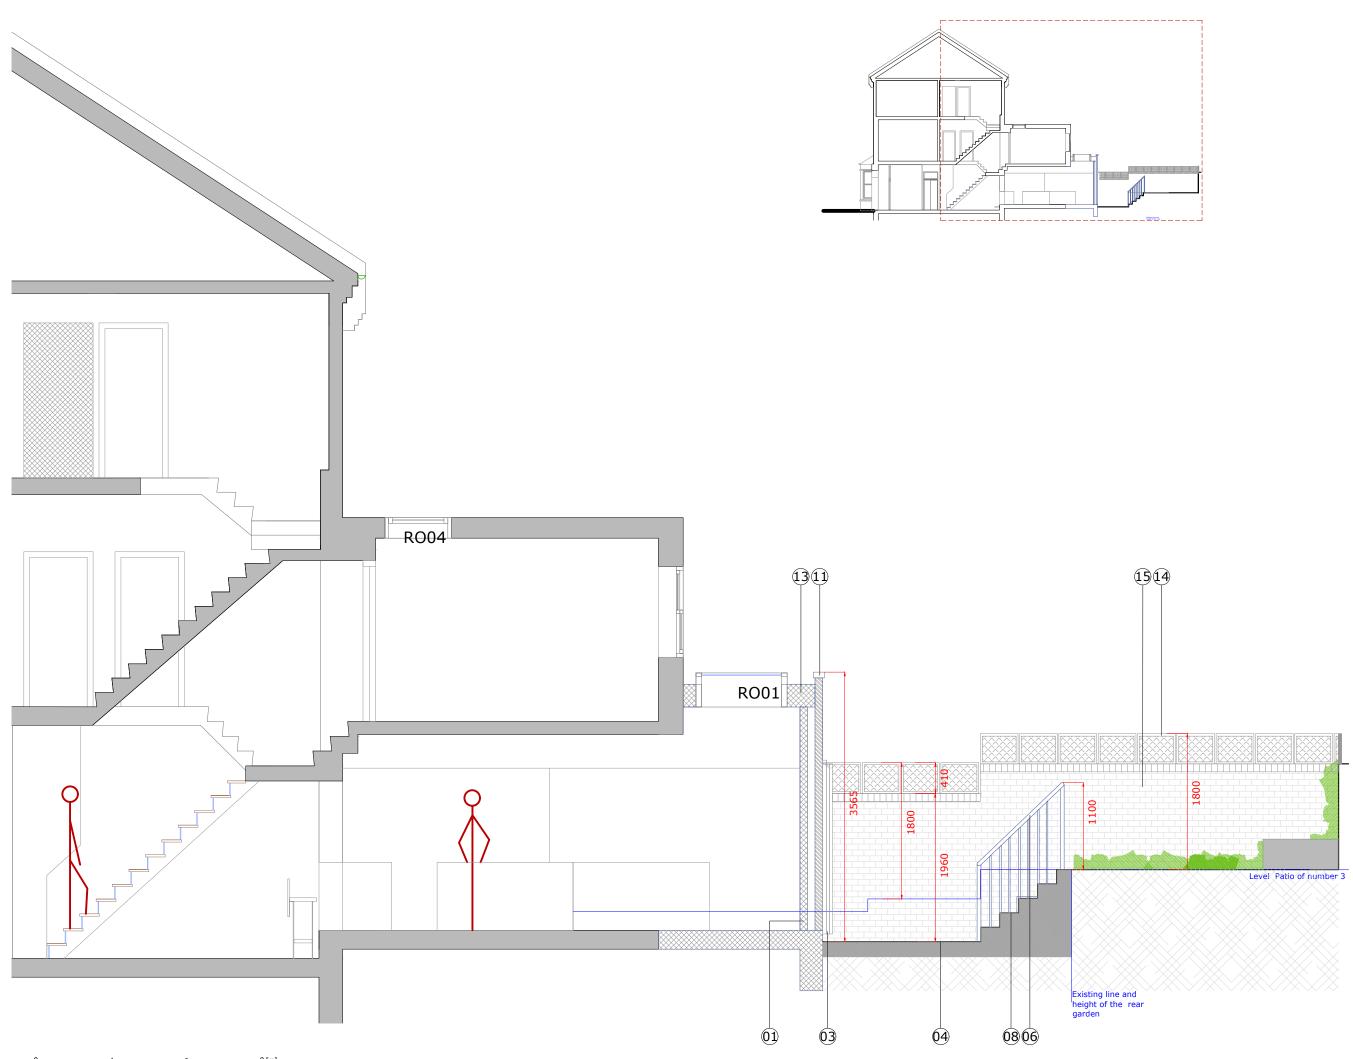

- 09 . New Black pipe to match existing.
- 10 . New Aluminum box gutter.
- 11 . Cavity wall to be raised to create a new parapet wall for new gutter.
- 12 . New pitched roof with dark grey slates to match existing.
- 13 . New Flat roof with dark grey felt.
- 14 . Timber trellis panel.17 . The existing window opening has to be blocked with a brick bal to match existing

Ro01 - New Fixed Rooflight. Manufacture : Flushglaze Material : Dark Grey Metal D/G Sizes : 1500 x 1000 mm

Ro02 - New rooflight windows Manufacture : Roof light company Ref : Neo S7 Material : Dark Grey Metal D/G Sizes : 882 x 1222 mm

- 01 . New Cavity Wall with face bricks to match existing.
- 02 . New Bi-Filding Door Material : Timber. D/G Sizes : 3000 x 2200 mm Colour : White
- 03 . External timber door shutter. Material : Timber. Sizes : 3100 x 2300 mm Colour : White
- 04 . New rear patio.
- 07 . Existing Brick wall fence to be raised to create a new cavity wall.
- 09 . New Black pipe to match existing.
- 10 . New Aluminum box gutter.
- 11 . Cavity wall to be raised to create a new parapet wall for new gutter.
- 12 . New pitched roof with dark grey slates to match existing.
- 13 . New Flat roof with dark grey felt.
- 14 . Timber trellis panel.
- 15 . Existing Brick wall fence.

- 01 . New Cavity Wall with face bricks to match existing.
- 02 . New Bi-Filding Door Material : Timber. D/G Sizes : 3000 x 2200 mm Colour : White
- 03 . External timber door shutter. Material : Timber. Sizes : 3100 x 2300 mm Colour : White
- 04 . New rear patio.
- 05. New External Storage bench.
- 06 . New metal fence. Colour : Dark Grey
- 08 . New External natural stone or brick stair.
- 11 . Cavity wall to be raised to create a new parapet wall for new gutter.
- 12 . New pitched roof with dark grey slates to match existing.
- 15 . Existing Brick wall fence.
- 17 . The existing window opening has to be blocked with a brick bal to match existing

- 01 . New Cavity Wall with face bricks to match existing.
- 03 . External timber door shutter. Material : Timber. Sizes : 3100 x 2300 mm Colour : White
- 04 . New rear patio.
- 06 . New metal fence. Colour : Dark Grey
- 08 . New External natural stone or brick stair.
- 13 . New Flat roof with dark grey felt.
- 14 . Timber trellis panel.
- 15 . Existing Brick wall fence.