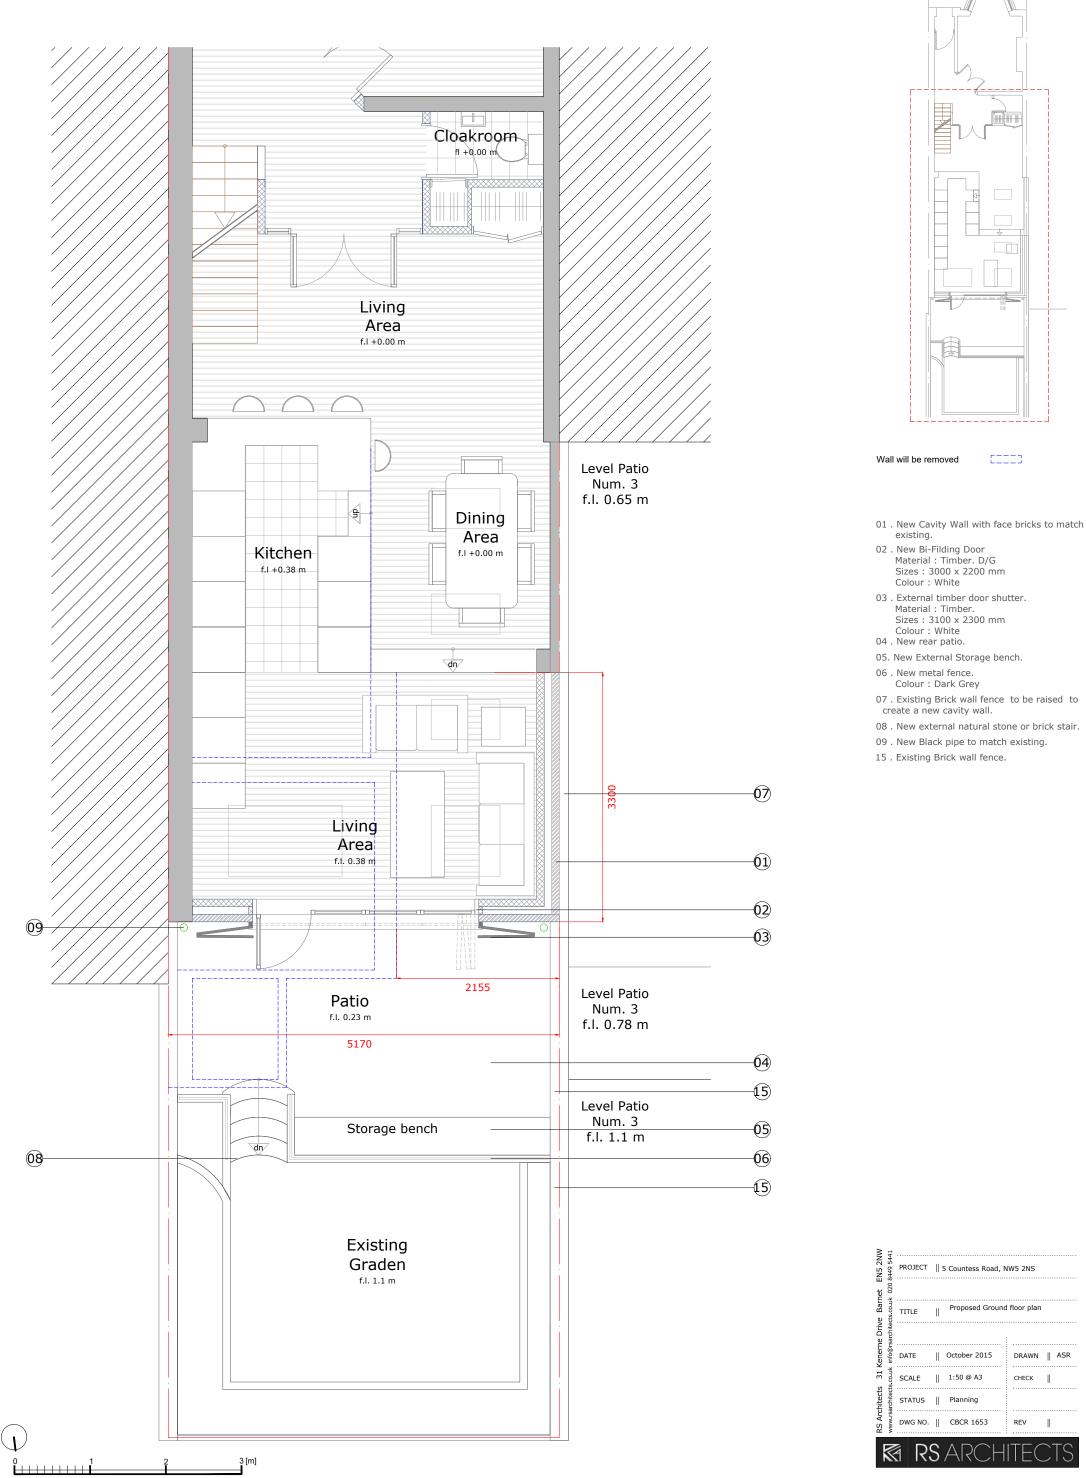

- 01 . New Cavity Wall with face bricks to match existing.
- 02 . New Bi-Filding Door Material : Timber. D/G Sizes : 3000 x 2200 mm Colour : White
- 03 . External timber door shutter. Material : Timber. Sizes : 3100 x 2300 mm Colour : White
- 04 . New rear patio.
- 07 . Existing Brick wall fence to be raised to create a new cavity wall.
- 09 . New Black pipe to match existing.
- 10 . New Aluminum box gutter.
- 11 . Cavity wall to be raised to create a new parapet wall for new gutter.
- 12 . New pitched roof with dark grey slates to match existing.
- 13 . New Flat roof with dark grey felt.
- 14 . Timber trellis panel.
- 15 . Existing Brick wall fence.

- 01 . New Cavity Wall with face bricks to match existing.
- 02 . New Bi-Filding Door Material : Timber. D/G Sizes : 3000 x 2200 mm Colour : White
- 03 . External timber door shutter. Material : Timber. Sizes : 3100 x 2300 mm Colour : White
- 04 . New rear patio.
- 05. New External Storage bench.
- 06 . New metal fence. Colour : Dark Grey
- 08 . New External natural stone or brick stair.
- 11 . Cavity wall to be raised to create a new parapet wall for new gutter.
- 12 . New pitched roof with dark grey slates to match existing.
- 15 . Existing Brick wall fence.
- 17 . The existing window opening has to be blocked with a brick bal to match existing

- 01 . New Cavity Wall with face bricks to match existing.
- 03 . External timber door shutter. Material : Timber. Sizes : 3100 x 2300 mm Colour : White
- 04 . New rear patio.
- 06 . New metal fence. Colour : Dark Grey
- 08 . New External natural stone or brick stair.
- 13 . New Flat roof with dark grey felt.
- 14 . Timber trellis panel.
- 15 . Existing Brick wall fence.

| <b>.</b> .                                                                                    |         |                    |              |
|-----------------------------------------------------------------------------------------------|---------|--------------------|--------------|
| EN5 ZNW<br>0 8449 5441                                                                        | PROJECT | 5 Countess Road, N |              |
| KS Architects 31 Kenerne Drive Barnet 1<br>www.rsarchitects.co.uk info@rsarchitects.co.uk 020 | TITLE   | Proposed Ground    |              |
| Kenerne L<br>k info@rsarcl                                                                    | DATE    | October 2015       | DRAWN    ASR |
| 31<br>s.co.ul                                                                                 | SCALE   | 1:50 @ A3          | снеск        |
| Architects<br>w.rsarchitects                                                                  | STATUS  | Planning           |              |
| KS An<br>www.rs                                                                               | DWG NO. | ∥ CBCR 1653        | REV          |
|                                                                                               |         |                    |              |
| Ň                                                                                             |         | JARUH              |              |