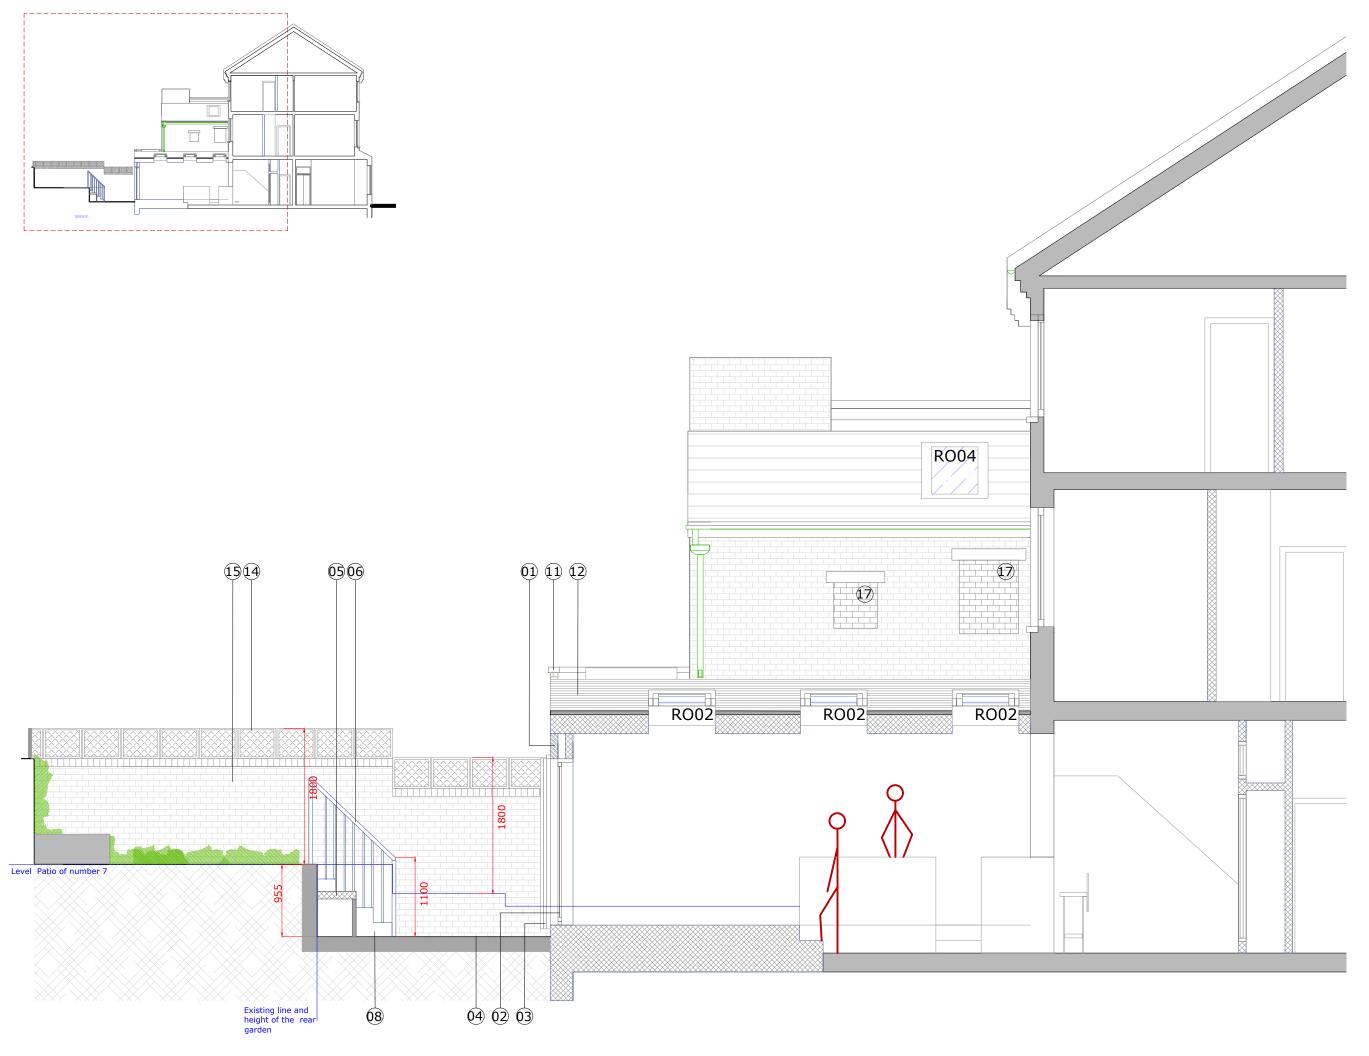

- 01 . New Cavity Wall with face bricks to match existing.
- 02 . New Bi-Filding Door Material : Timber. D/G Sizes : 3000 x 2200 mm Colour : White
- 03 . External timber door shutter. Material : Timber. Sizes : 3100 x 2300 mm Colour : White
- 04 . New rear patio.
- 05. New External Storage bench.
- 06 . New metal fence. Colour : Dark Grey
- 08 . New External natural stone or brick stair.
- 11 . Cavity wall to be raised to create a new parapet wall for new gutter.
- 12 . New pitched roof with dark grey slates to match existing.
- 15 . Existing Brick wall fence.
- 17 . The existing window opening has to be blocked with a brick bal to match existing

- 01 . New Cavity Wall with face bricks to match existing.
- 03 . External timber door shutter. Material : Timber. Sizes : 3100 x 2300 mm Colour : White
- 04 . New rear patio.
- 06 . New metal fence. Colour : Dark Grey
- 08 . New External natural stone or brick stair.
- 13 . New Flat roof with dark grey felt.
- 14 . Timber trellis panel.
- 15 . Existing Brick wall fence.

Ro01 - New Fixed Rooflight. Manufacture : Flushglaze Material : Dark Grey Metal D/G Sizes : 1500 x 1000 mm

Ro02 - New rooflight windows Manufacture : Roof light company Ref : Neo S7 Material : Dark Grey Metal D/G Sizes : 882 x 1222 mm

Ro02 - New rooflight windows Manufacture : Roof light company Ref : Neo S7 Material : Dark Grey Metal D/G Sizes : 882 x 1222 mm

Ro04 - New rooflight windows Manufacture : Rooflight company Ref : Neo S7 Material : Dark Grey Metal D/G Sizes : 882 x 1717 mm