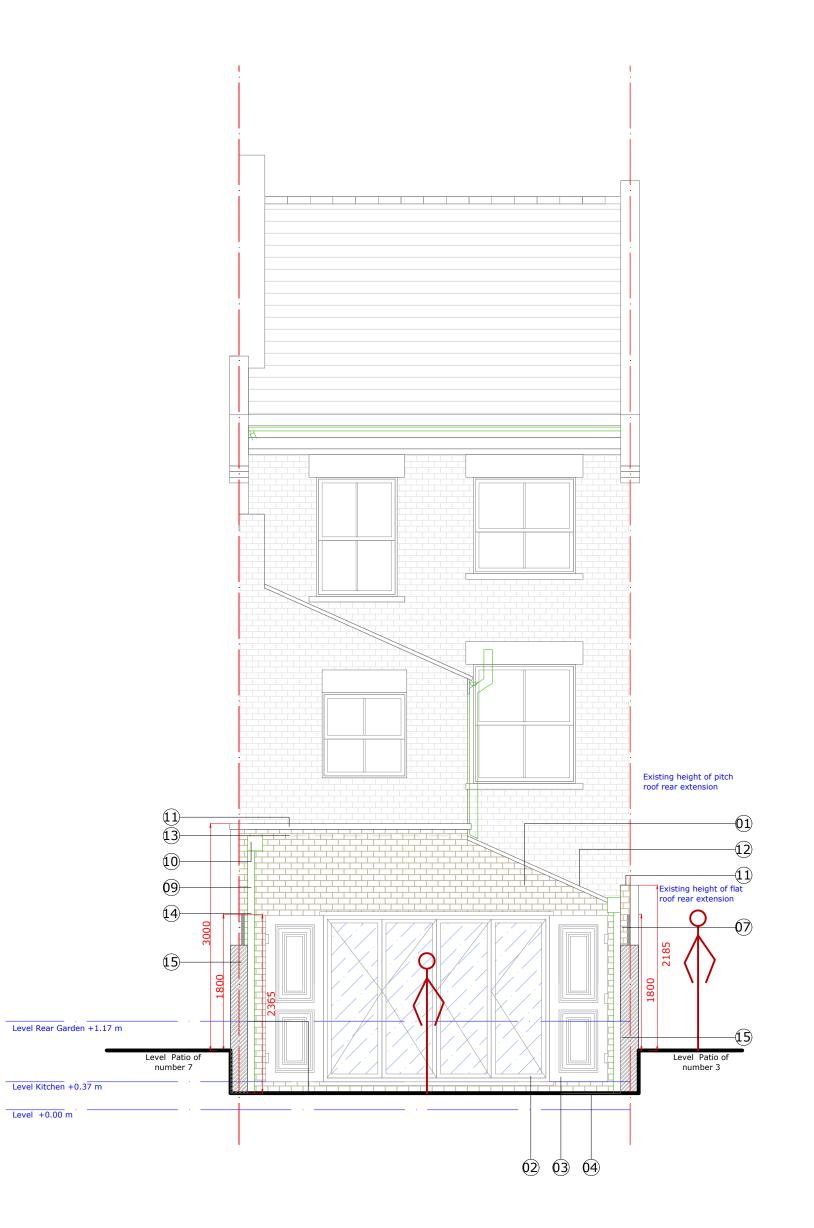

- 01 . New Cavity Wall with face bricks to match existing.
- 02 . New Bi-Filding Door Material : Timber. D/G Sizes : 3000 x 2200 mm Colour : White
- 03 . External timber door shutter. Material : Timber. Sizes : 3100 x 2300 mm Colour : White
- 04 . New rear patio.
- 07 . Existing Brick wall fence to be raised to create a new cavity wall.
- 09 . New Black pipe to match existing.
- 10 . New Aluminum box gutter.
- 11 . Cavity wall to be raised to create a new parapet wall for new gutter.
- 12 . New pitched roof with dark grey slates to match existing.
- 13 . New Flat roof with dark grey felt.
- 14 . Timber trellis panel.
- 15 . Existing Brick wall fence.

- 09 . New Black pipe to match existing.
- 10 . New Aluminum box gutter.
- 11 . Cavity wall to be raised to create a new parapet wall for new gutter.
- 12 . New pitched roof with dark grey slates to match existing.
- 13 . New Flat roof with dark grey felt.
- 14 . Timber trellis panel.17 . The existing window opening has to be blocked with a brick bal to match existing