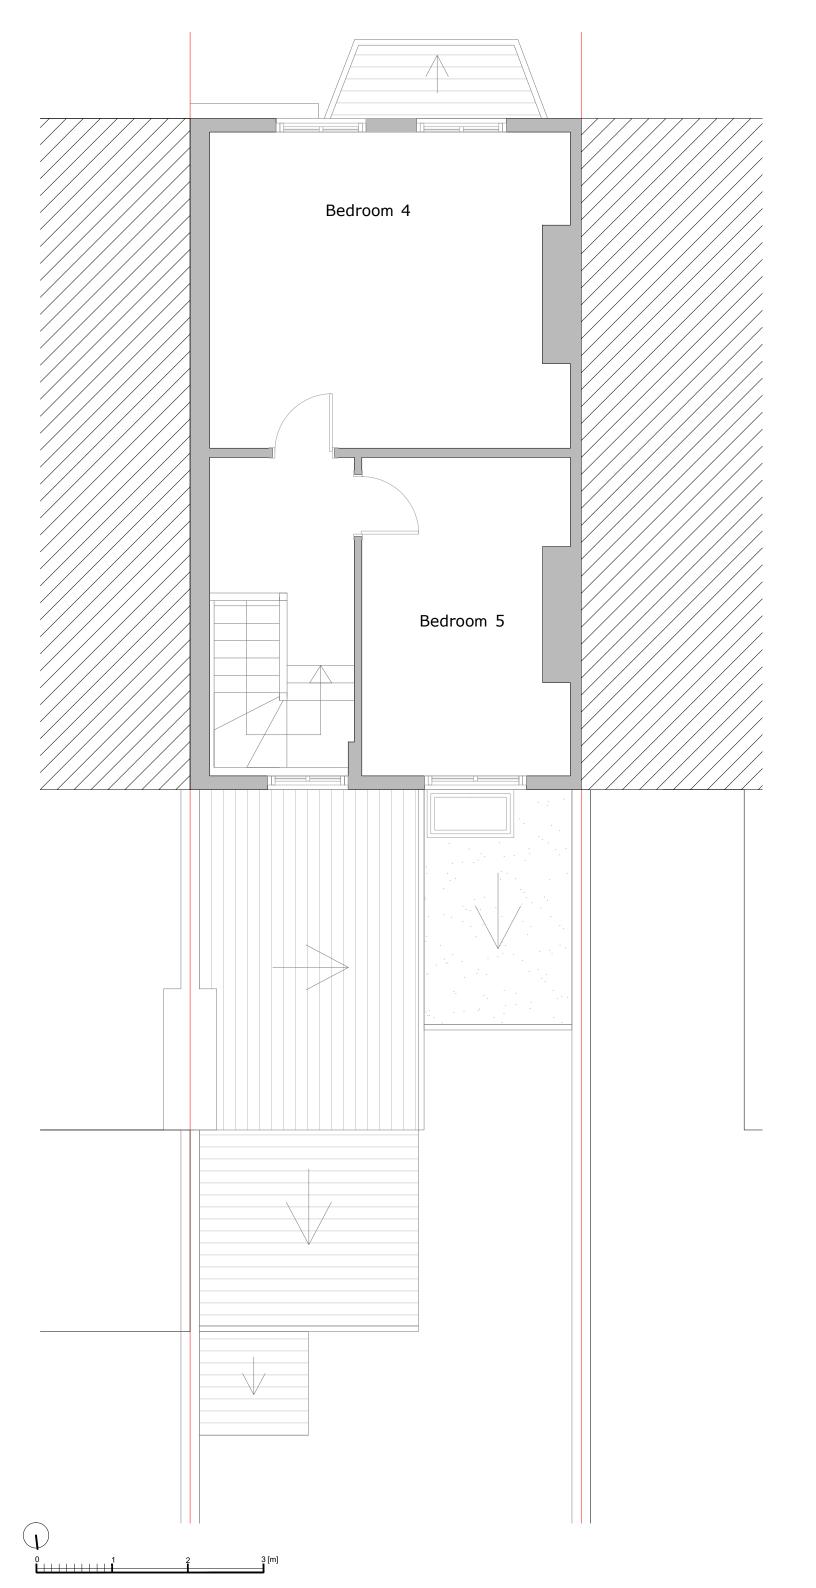

| et EN5 2NW<br>020 8449 5441                  | PROJECT | 5 Countess Road, N        | W5 2NS       |  |
|----------------------------------------------|---------|---------------------------|--------------|--|
| Barne<br>::co.uk                             | TITLE   | Existing First Floor Plan |              |  |
|                                              | DATE    | October 2015              | DRAWN    ASR |  |
| s.co.uk                                      | SCALE   | 1:50 @ A3                 | снеск        |  |
| RS Architects                                | STATUS  | Planning                  |              |  |
| RS Architects 31 k<br>www.rsarchitects.co.uk | DWG NO. | CBCR 1154                 | REV          |  |
| R                                            | R       | SARCH                     | ITECTS       |  |