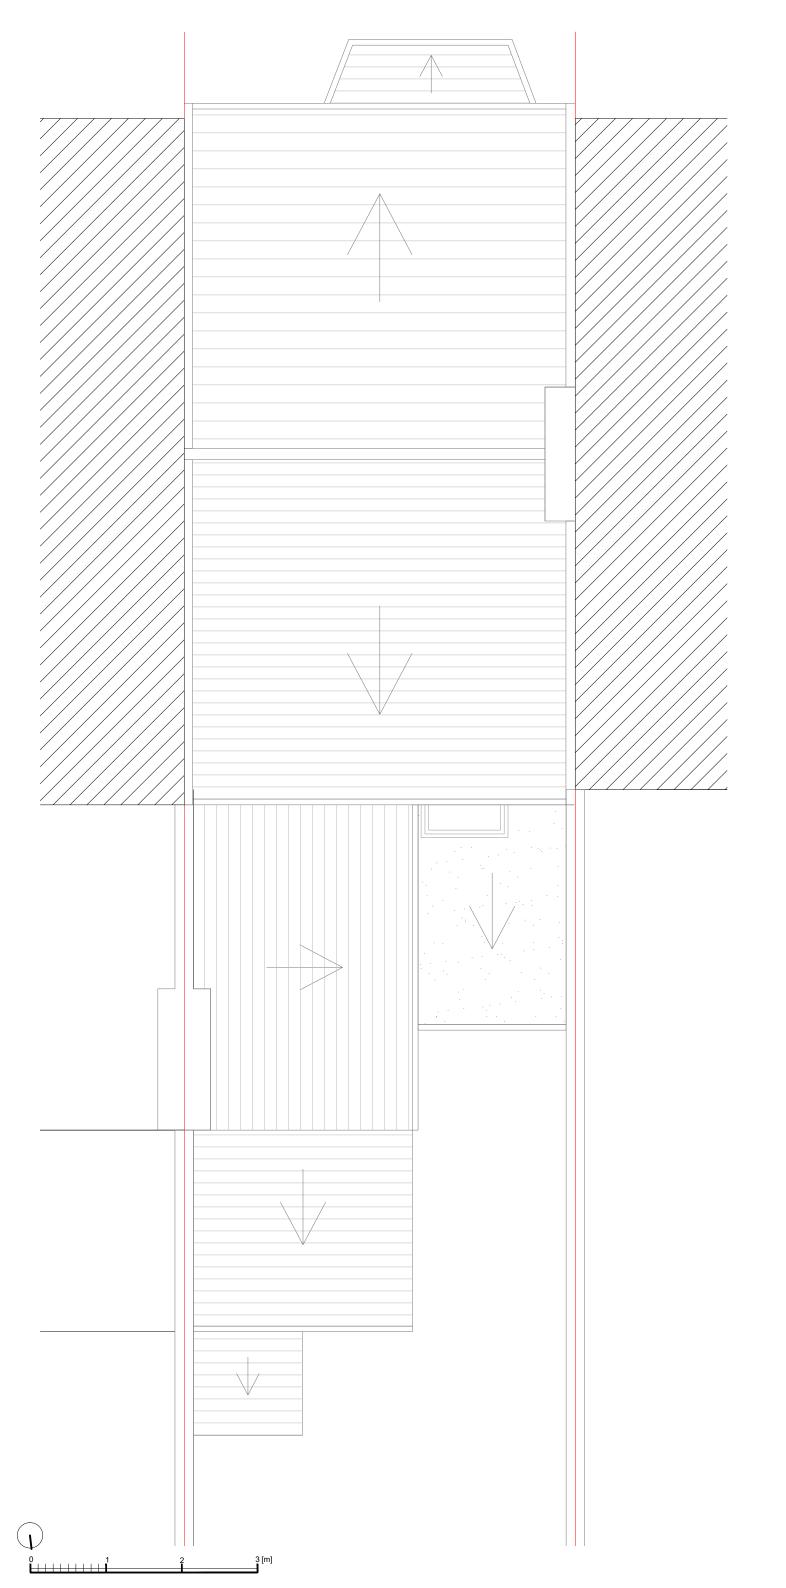

| ENS 2NW<br>8449 5441                                                                                       | PROJECT | 5 Countess Road, N | w5 2NS       |  |  |  |
|------------------------------------------------------------------------------------------------------------|---------|--------------------|--------------|--|--|--|
| RS Architects 31 Kenerne Drive Barnet EN5 2NW www.rsarchitects.co.uk info@rsarchitects.co.uk 020 8449 5441 | TITLE   | Existing Roof Plan |              |  |  |  |
| 31 Kenerne Drive o.uk info@rsarchitects                                                                    | DATE    | October 2015       | DRAWN    ASR |  |  |  |
| RS Architects 31 Ke                                                                                        | SCALE   | 1:50 @ A3          | снеск        |  |  |  |
|                                                                                                            | STATUS  | Planning           |              |  |  |  |
| RS Ard                                                                                                     | DWG NO. | CBCR 1170          | REV          |  |  |  |
| RS ARCHITECTS                                                                                              |         |                    |              |  |  |  |