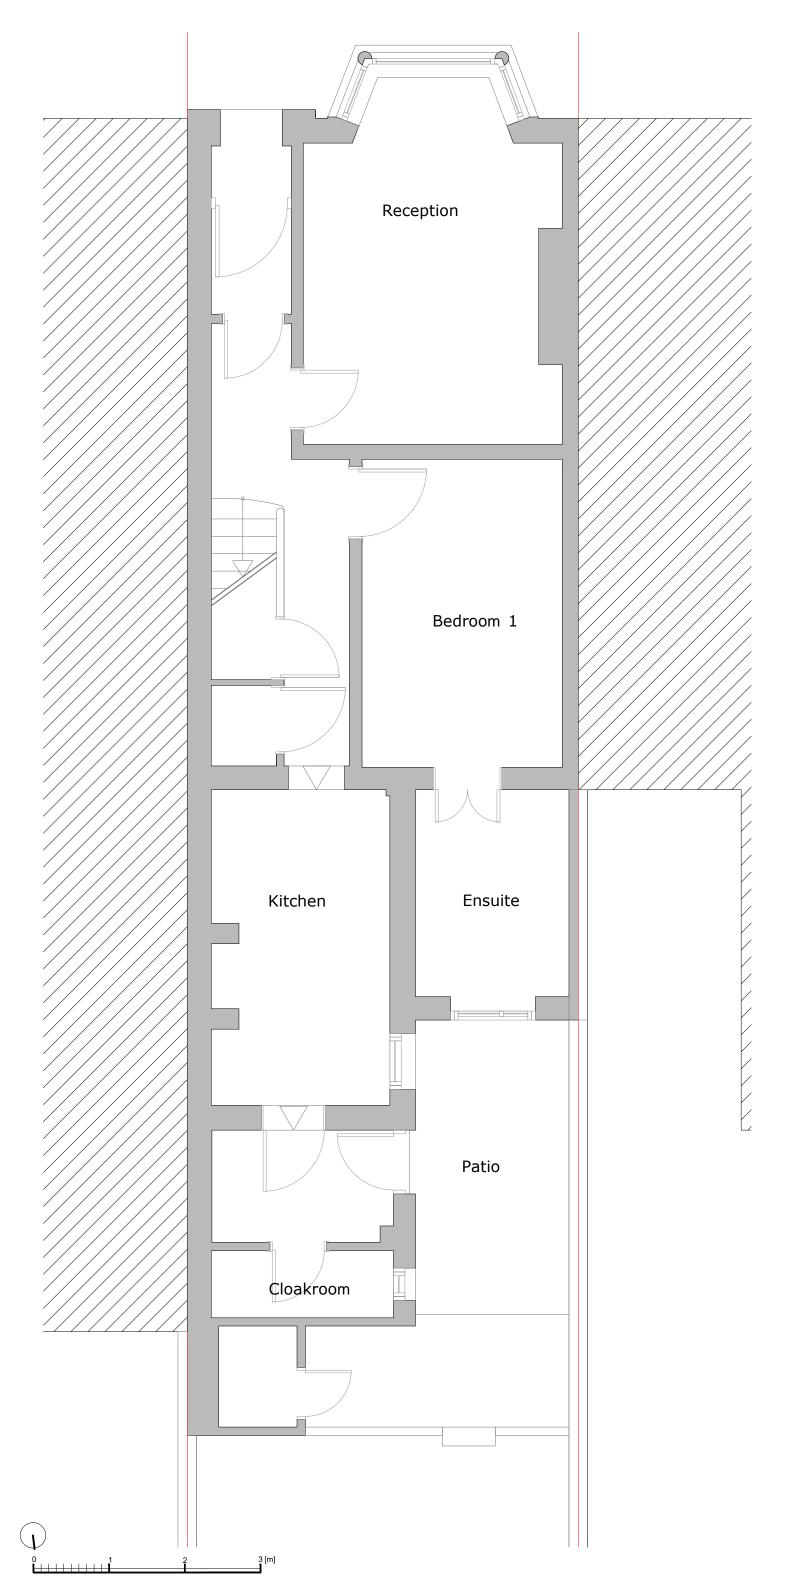

| et EN5 2NW<br>020 8449 5441                  | PROJECT | 5 Countess Road, N        | W5 2NS       |  |
|----------------------------------------------|---------|---------------------------|--------------|--|
| Barne<br>::co.uk                             | TITLE   | Existing First Floor Plan |              |  |
|                                              | DATE    | October 2015              | DRAWN    ASR |  |
| s.co.uk                                      | SCALE   | 1:50 @ A3                 | снеск        |  |
| RS Architects                                | STATUS  | Planning                  |              |  |
| RS Architects 31 k<br>www.rsarchitects.co.uk | DWG NO. | CBCR 1154                 | REV          |  |
| R                                            | R       |