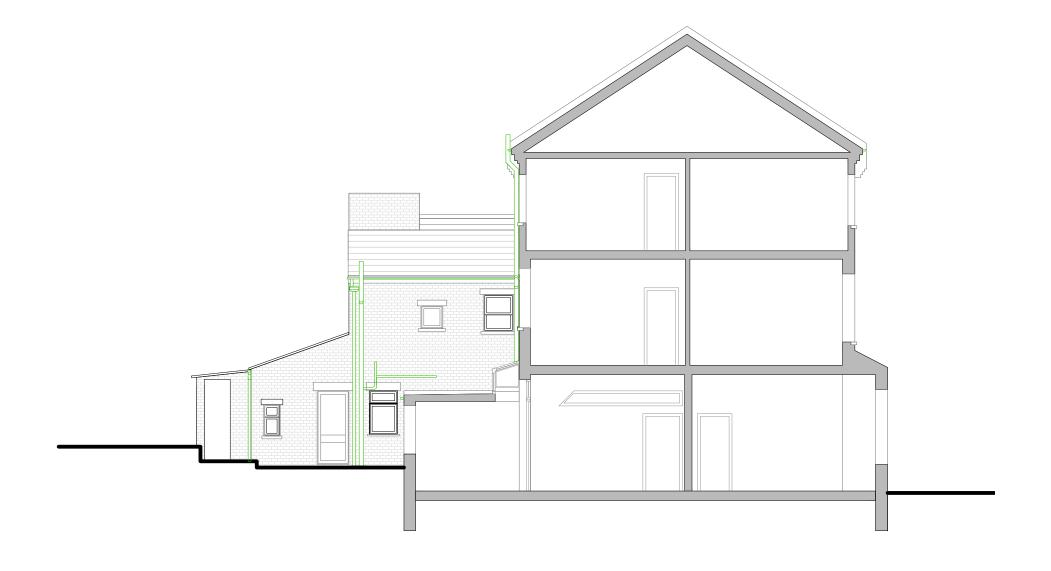

0 1 2 3[m

| EN5 2NW<br>8449 5441                     | PROJECT | 5 Countess Road, N        | W5 2NS       |
|------------------------------------------|---------|---------------------------|--------------|
| Barnet                                   | TITLE   | Existing Section a        | a            |
| 31 Kenerne Drive co.uk info@rsarchitects | DATE    | October 2015              | DRAWN    ASR |
| www.rsarchitects.co.                     | SCALE   | 1:100 @ A3<br>   Planning | CHECK        |
| www rs                                   | DWG NO. | CBCR 3101                 | REV          |
|                                          | a RS    | SARCH                     | ITECTS       |