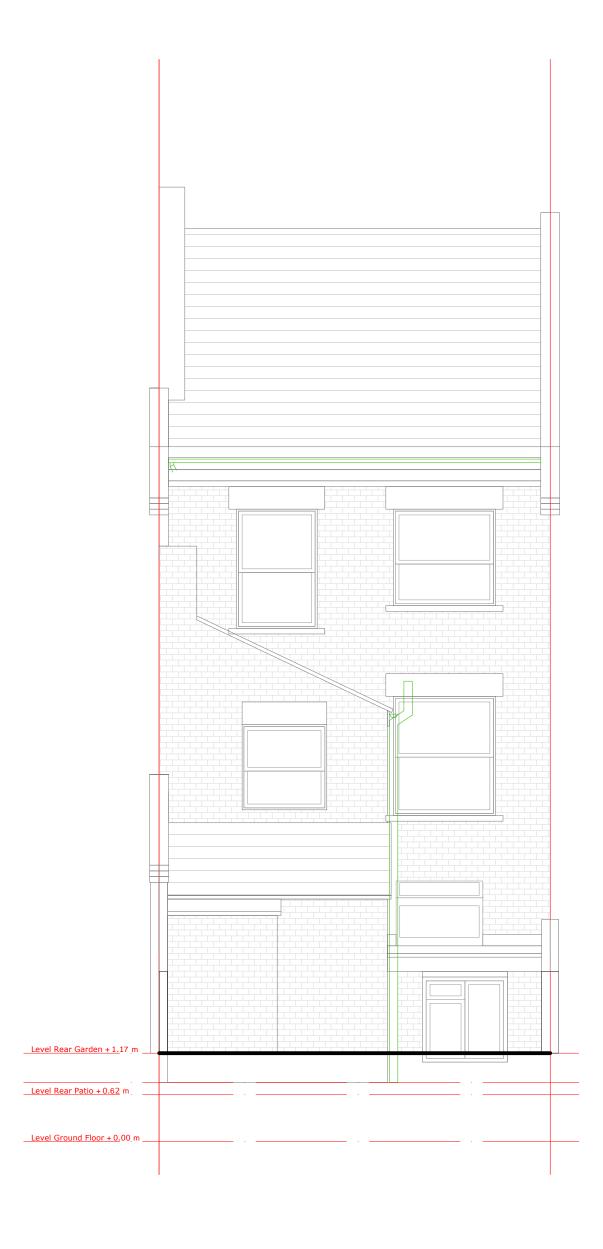

0 1 2 3[m]

| N 1.                 | !             |                          |              |       |     |  |  |
|----------------------|---------------|--------------------------|--------------|-------|-----|--|--|
| EN5 2NW<br>8449 5441 | PROJECT       | 5 Countess Road, NW5 2NS |              |       |     |  |  |
| Barnet E             |               |                          |              |       |     |  |  |
| e Bar                | TITLE         | Existing Rear Elevation  |              |       |     |  |  |
| e Driv               |               |                          |              | :     |     |  |  |
| 31 Kenerne Drive     | DATE          |                          | October 2015 | DRAWN | ASR |  |  |
| 9                    | SCALE         |                          | 1:50 @ A3    | CHECK | II  |  |  |
| RS Architects        | STATUS        |                          | Plannnig     |       |     |  |  |
| RS Arc               | DWG NO.       |                          | CBCR 2102    | REV   |     |  |  |
| K                    | RS ARCHITECTS |                          |              |       |     |  |  |