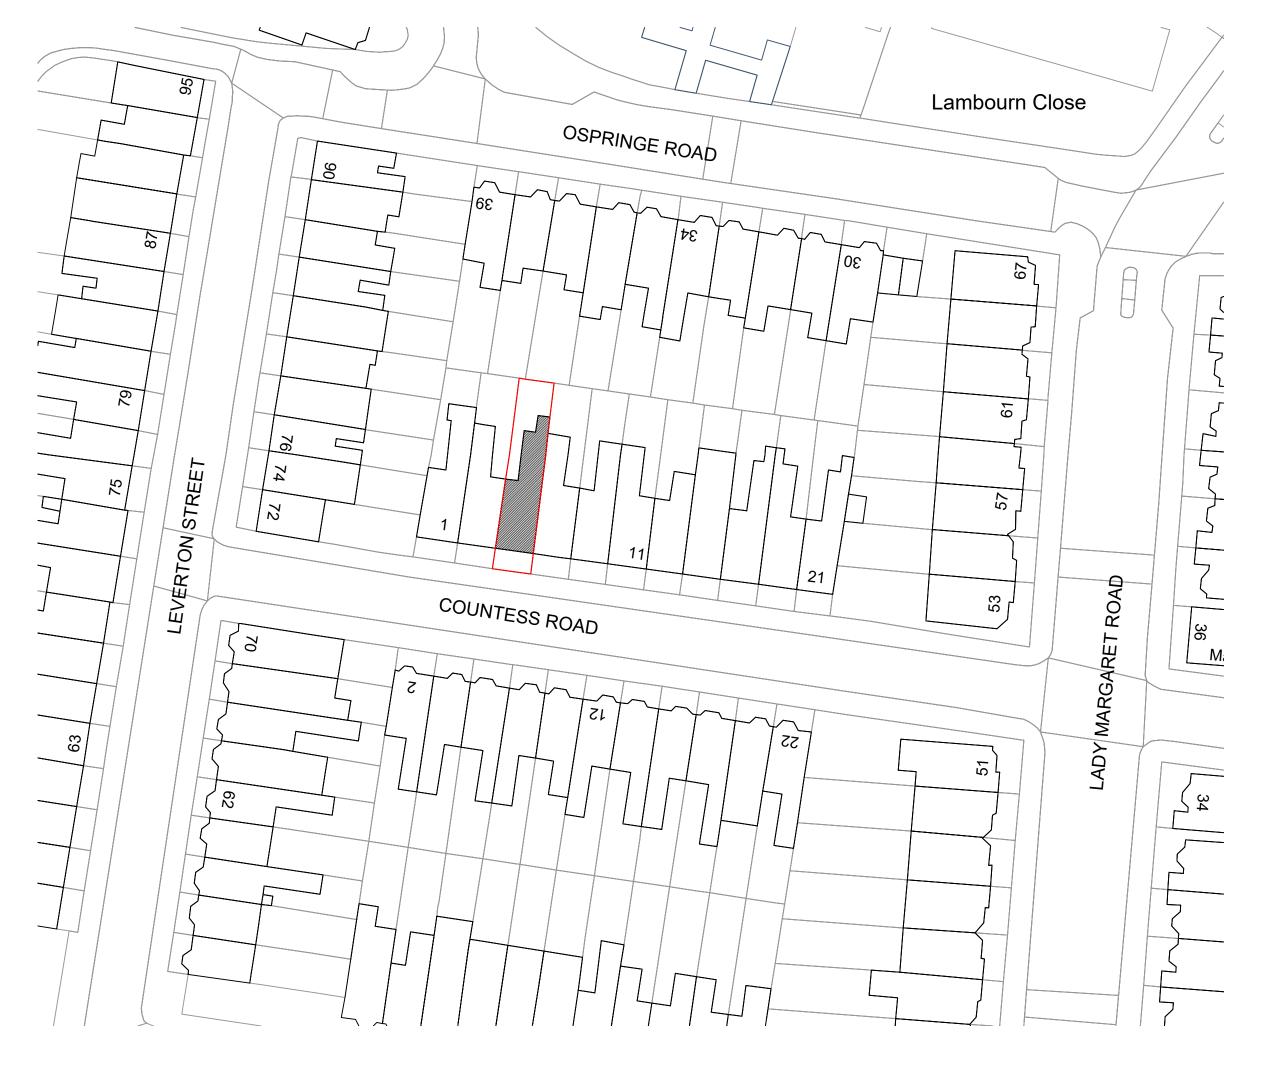

| et EN5 2NW<br>020 8449 5441                  | PROJECT | 5 Countess Road, N        | W5 2NS       |  |
|----------------------------------------------|---------|---------------------------|--------------|--|
| Barne<br>::co.uk                             | TITLE   | Existing First Floor Plan |              |  |
|                                              | DATE    | October 2015              | DRAWN    ASR |  |
| s.co.uk                                      | SCALE   | 1:50 @ A3                 | снеск        |  |
| RS Architects                                | STATUS  | Planning                  |              |  |
| RS Architects 31 k<br>www.rsarchitects.co.uk | DWG NO. | CBCR 1154                 | REV          |  |
| R                                            | R