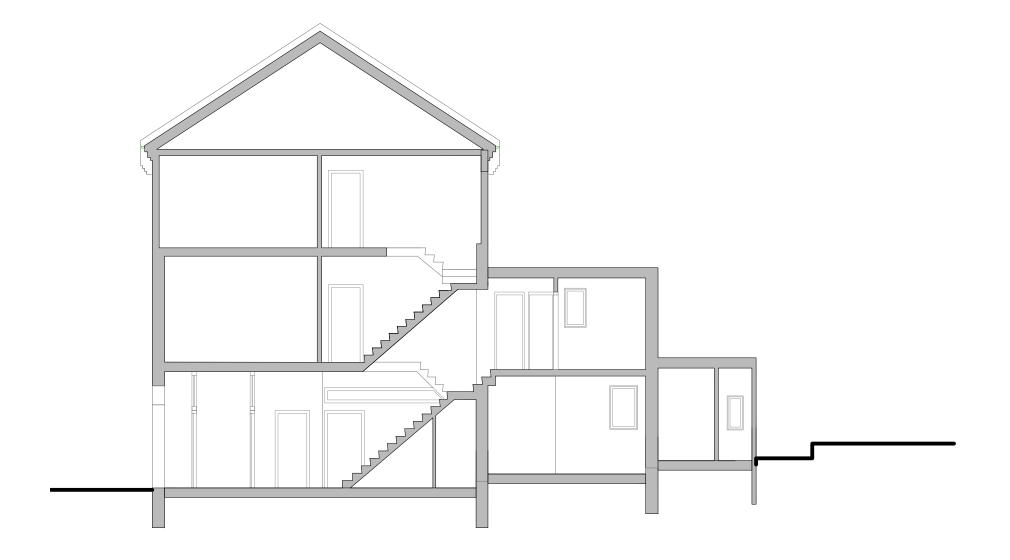

| 2NW<br>5441                                           |         |                          |                    |       |     |
|-------------------------------------------------------|---------|--------------------------|--------------------|-------|-----|
| et EN5 2NW<br>020 8449 5441                           | PROJECT | 5 Countess Road, NW5 2NS |                    |       |     |
|                                                       |         |                          |                    |       |     |
| 10                                                    | TITLE   |                          | Existing Section a | за    |     |
| 31 Kenerne Drive Barn<br>o.uk info@rsarchitects.co.uk |         |                          |                    |       |     |
|                                                       | DATE    |                          | October 2015       | DRAWN | ASR |
|                                                       | SCALE   |                          | 1:100 @ A3         | CHECK |     |
| RS Architects<br>www.rsarchitects.                    | STATUS  |                          | Planning           |       |     |
| RS Arc                                                | DWG NO. |                          | CBCR 3102          | REV   |     |
|                                                       |         |                          |                    |       |     |