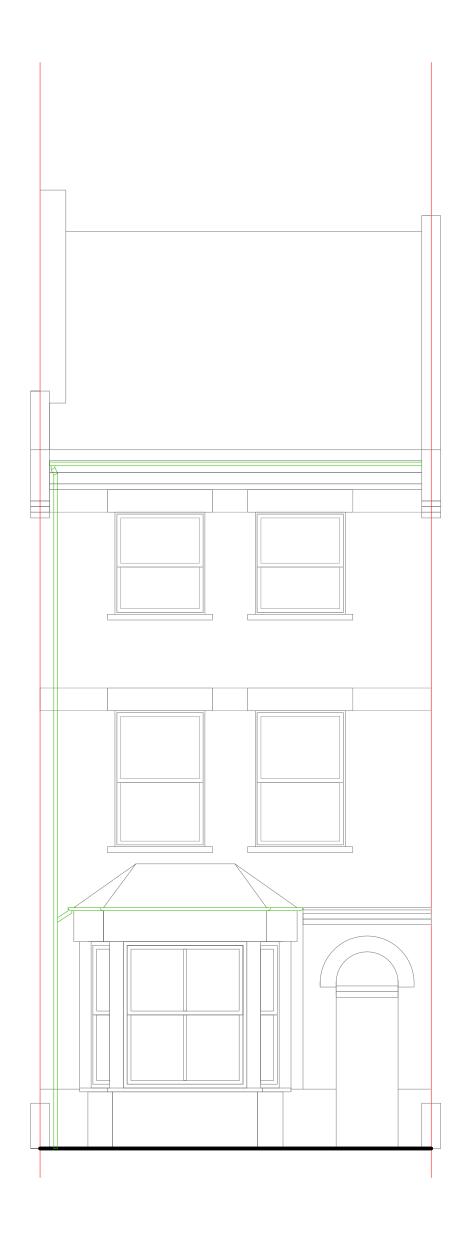

| EN5 2NW<br>8449 5441                                                                           | PROJECT | 5 Countess Road, N | <br>W5 2NS   |  |
|------------------------------------------------------------------------------------------------|---------|--------------------|--------------|--|
| RS Architects 31 Kenerne Drive Barnet EN www.rsarchitects.co.uk info@rsarchitects.co.uk 020 8/ |         |                    |              |  |
|                                                                                                | TITLE   | Existing Front Ele | vation       |  |
|                                                                                                | DATE    | October 2015       | DRAWN    ASR |  |
|                                                                                                | SCALE   | 1:50 @ A3          | снеск        |  |
|                                                                                                | STATUS  | Planning           |              |  |
|                                                                                                | DWG NO. | CBCR 2101          | REV          |  |
| <b>₹</b>                                                                                       | a R     | SARCH              | ITECTS       |  |