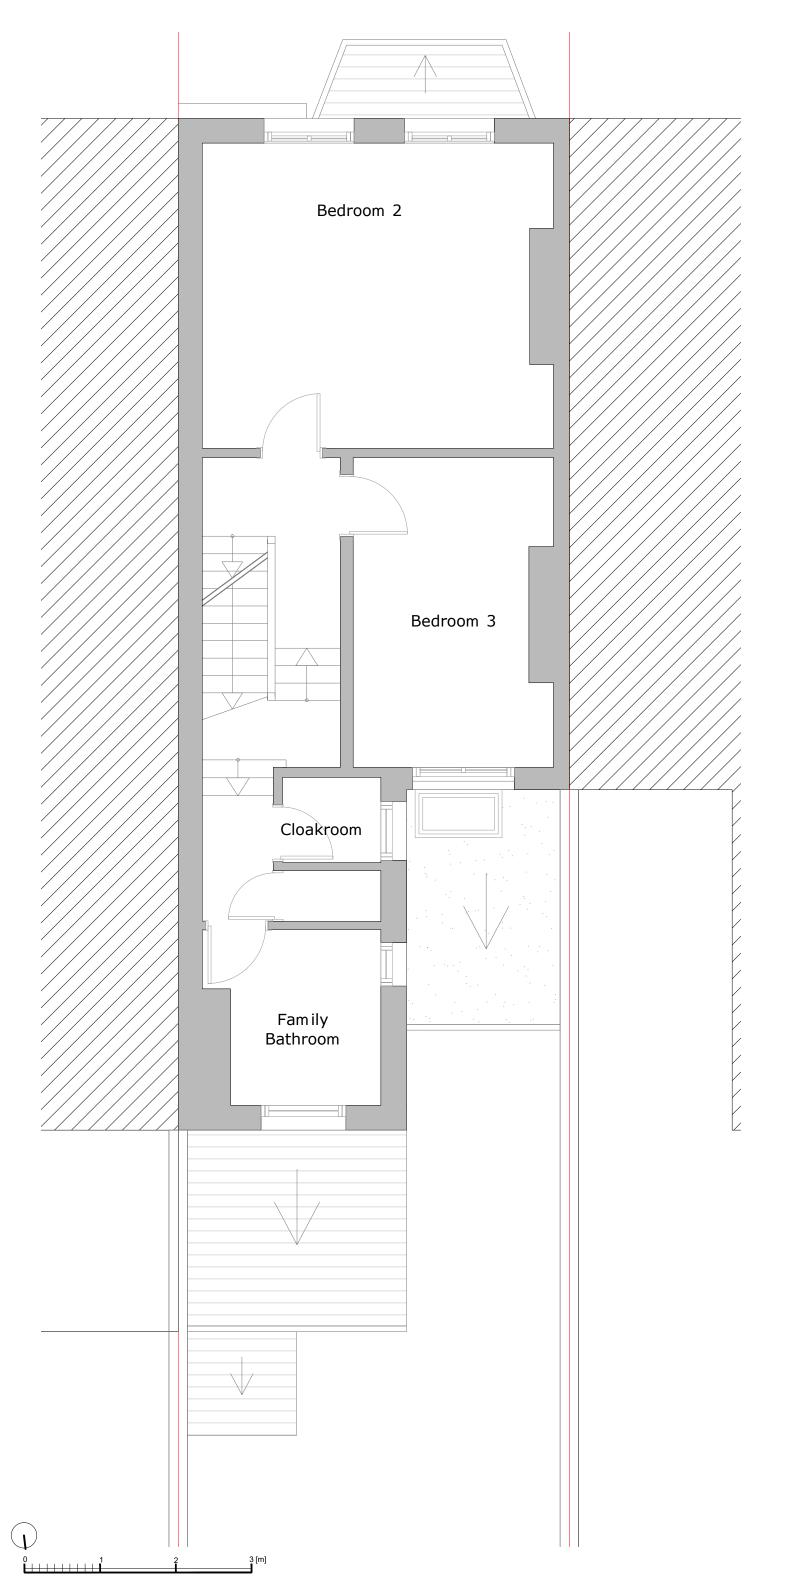

| et EN5 2NW<br>020 8449 5441                  | PROJECT | 5 Countess Road, N        | W5 2NS       |  |
|----------------------------------------------|---------|---------------------------|--------------|--|
| Barne<br>::co.uk                             | TITLE   | Existing First Floor Plan |              |  |
|                                              | DATE    | October 2015              | DRAWN    ASR |  |
| s.co.uk                                      | SCALE   | 1:50 @ A3                 | снеск        |  |
| RS Architects                                | STATUS  | Planning                  |              |  |
| RS Architects 31 k<br>www.rsarchitects.co.uk | DWG NO. | CBCR 1154                 | REV          |  |
| R                                            | R       | SARCH                     | ITECTS       |  |