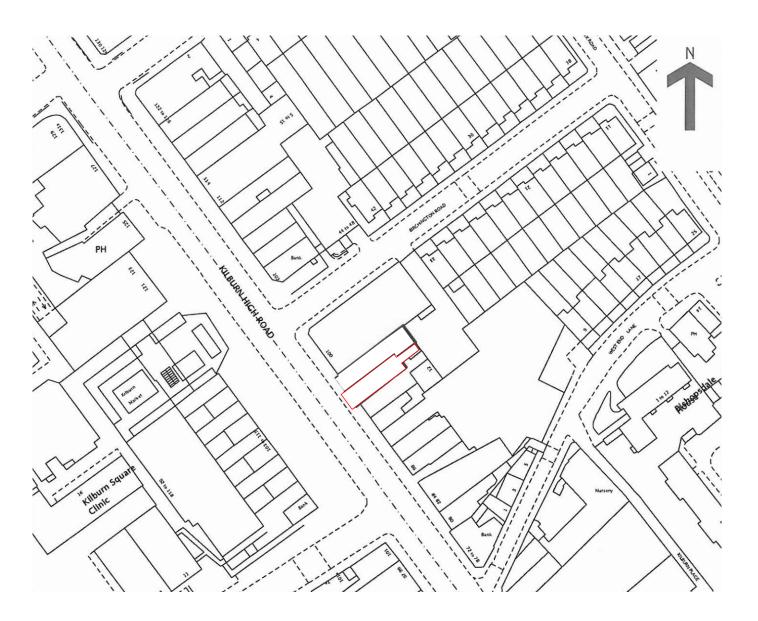

## **Site Location Plan**

1:1250

Revision: Date:

Architects · Project Managers · Quantity Surveyors
74 Wells Street, Fitzrovia
London, W1T 3QQ
Tel: 020 3137 2197

email: design@rg-p.co.uk, www.rg-p.co.uk

| Project:     | 96a Kilburn High R | oad, Londor | า  |
|--------------|--------------------|-------------|----|
| Client:      | Mr M Radia         |             |    |
| Sheet title: | Site Location Plan |             |    |
| Ref:         | L4162 003          |             |    |
| Scale:       | 1:1250 @ A3        |             |    |
| Date:        | 04.11.2015         |             |    |
| Drawn:       | GG                 | Checked:    | JB |