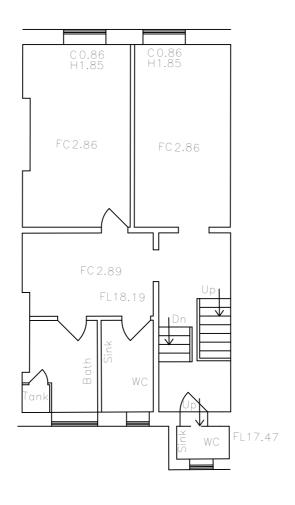

## Existing 2nd Floor

- Ground floor under different ownership and to remain unchanged