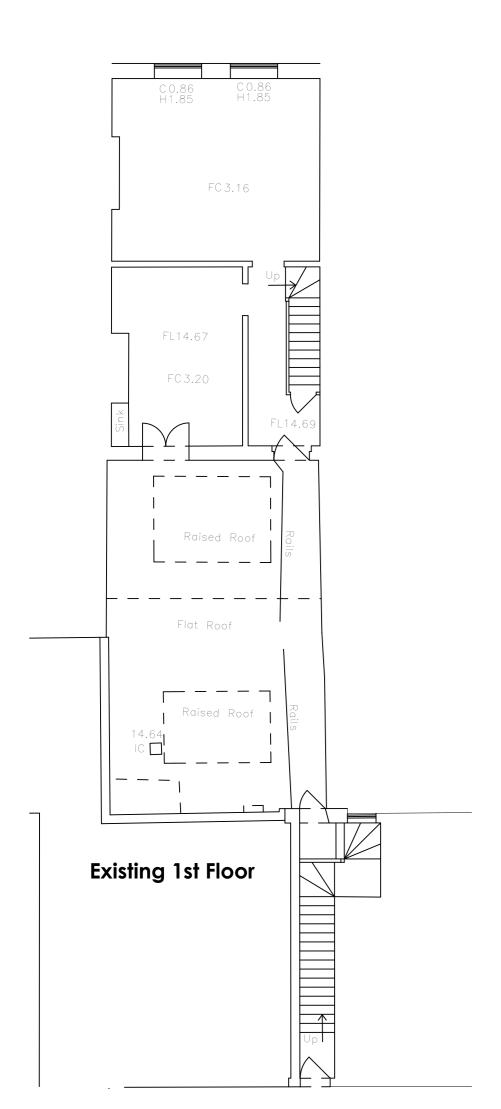

**Existing 3rd Floor** 

## **PLANNING**

Revision:

A General amendments



Date:

03/11/15 GG

Architects · Project Managers · Quantity Surveyors
74 Wells Street, Fitzrovia
London, W1T 3QQ
Tel: 020 3137 2197
email: design@rg-p.co.uk, www.rg-p.co.uk

Project: 96a Kilburn High Road, London

Client: Mr M Radia

Sheet title: Existing Floor Plans

Ref: L4162 004A

Scale: 1:100 @ A3

Date: 22.10.2015

Drawn: GG Checked: JB

All dimensions to be checked on site. Do not scale off drawing. This drawing is the copyright of the Architect, and not to be reproduced without their permission. Ordnance Survey map information reproduced with permission of HMSO Crown Copyright reserved. rg+p Ltd. Trading as rg+p

## Existing 2nd Floor

- Ground floor under different ownership and to remain unchanged