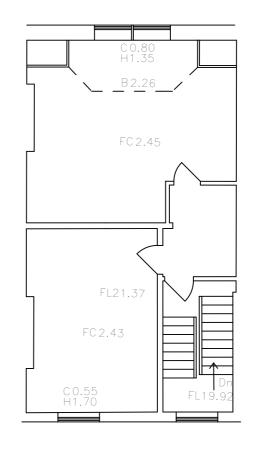

**Existing 3rd Floor** 

## **PLANNING**

Revision:

A General amendments



Date:

03/11/15 GG

Architects · Project Managers · Quantity Surveyors
74 Wells Street, Fitzrovia
London, W1T 3QQ
Tel: 020 3137 2197
email: design@rg-p.co.uk, www.rg-p.co.uk

Project: 96a Kilburn High Road, London

Client: Mr M Radia

Sheet title: Existing Floor Plans

Ref: L4162 004A

Scale: 1:100 @ A3

Date: 22.10.2015

Drawn: GG Checked: JB

All dimensions to be checked on site. Do not scale off drawing. This drawing is the copyright of the Architect, and not to be reproduced without their permission. Ordnance Survey map information reproduced with permission of HMSO Crown Copyright reserved. rg+p Ltd. Trading as rg+p

## Existing 2nd Floor

- Ground floor under different ownership and to remain unchanged