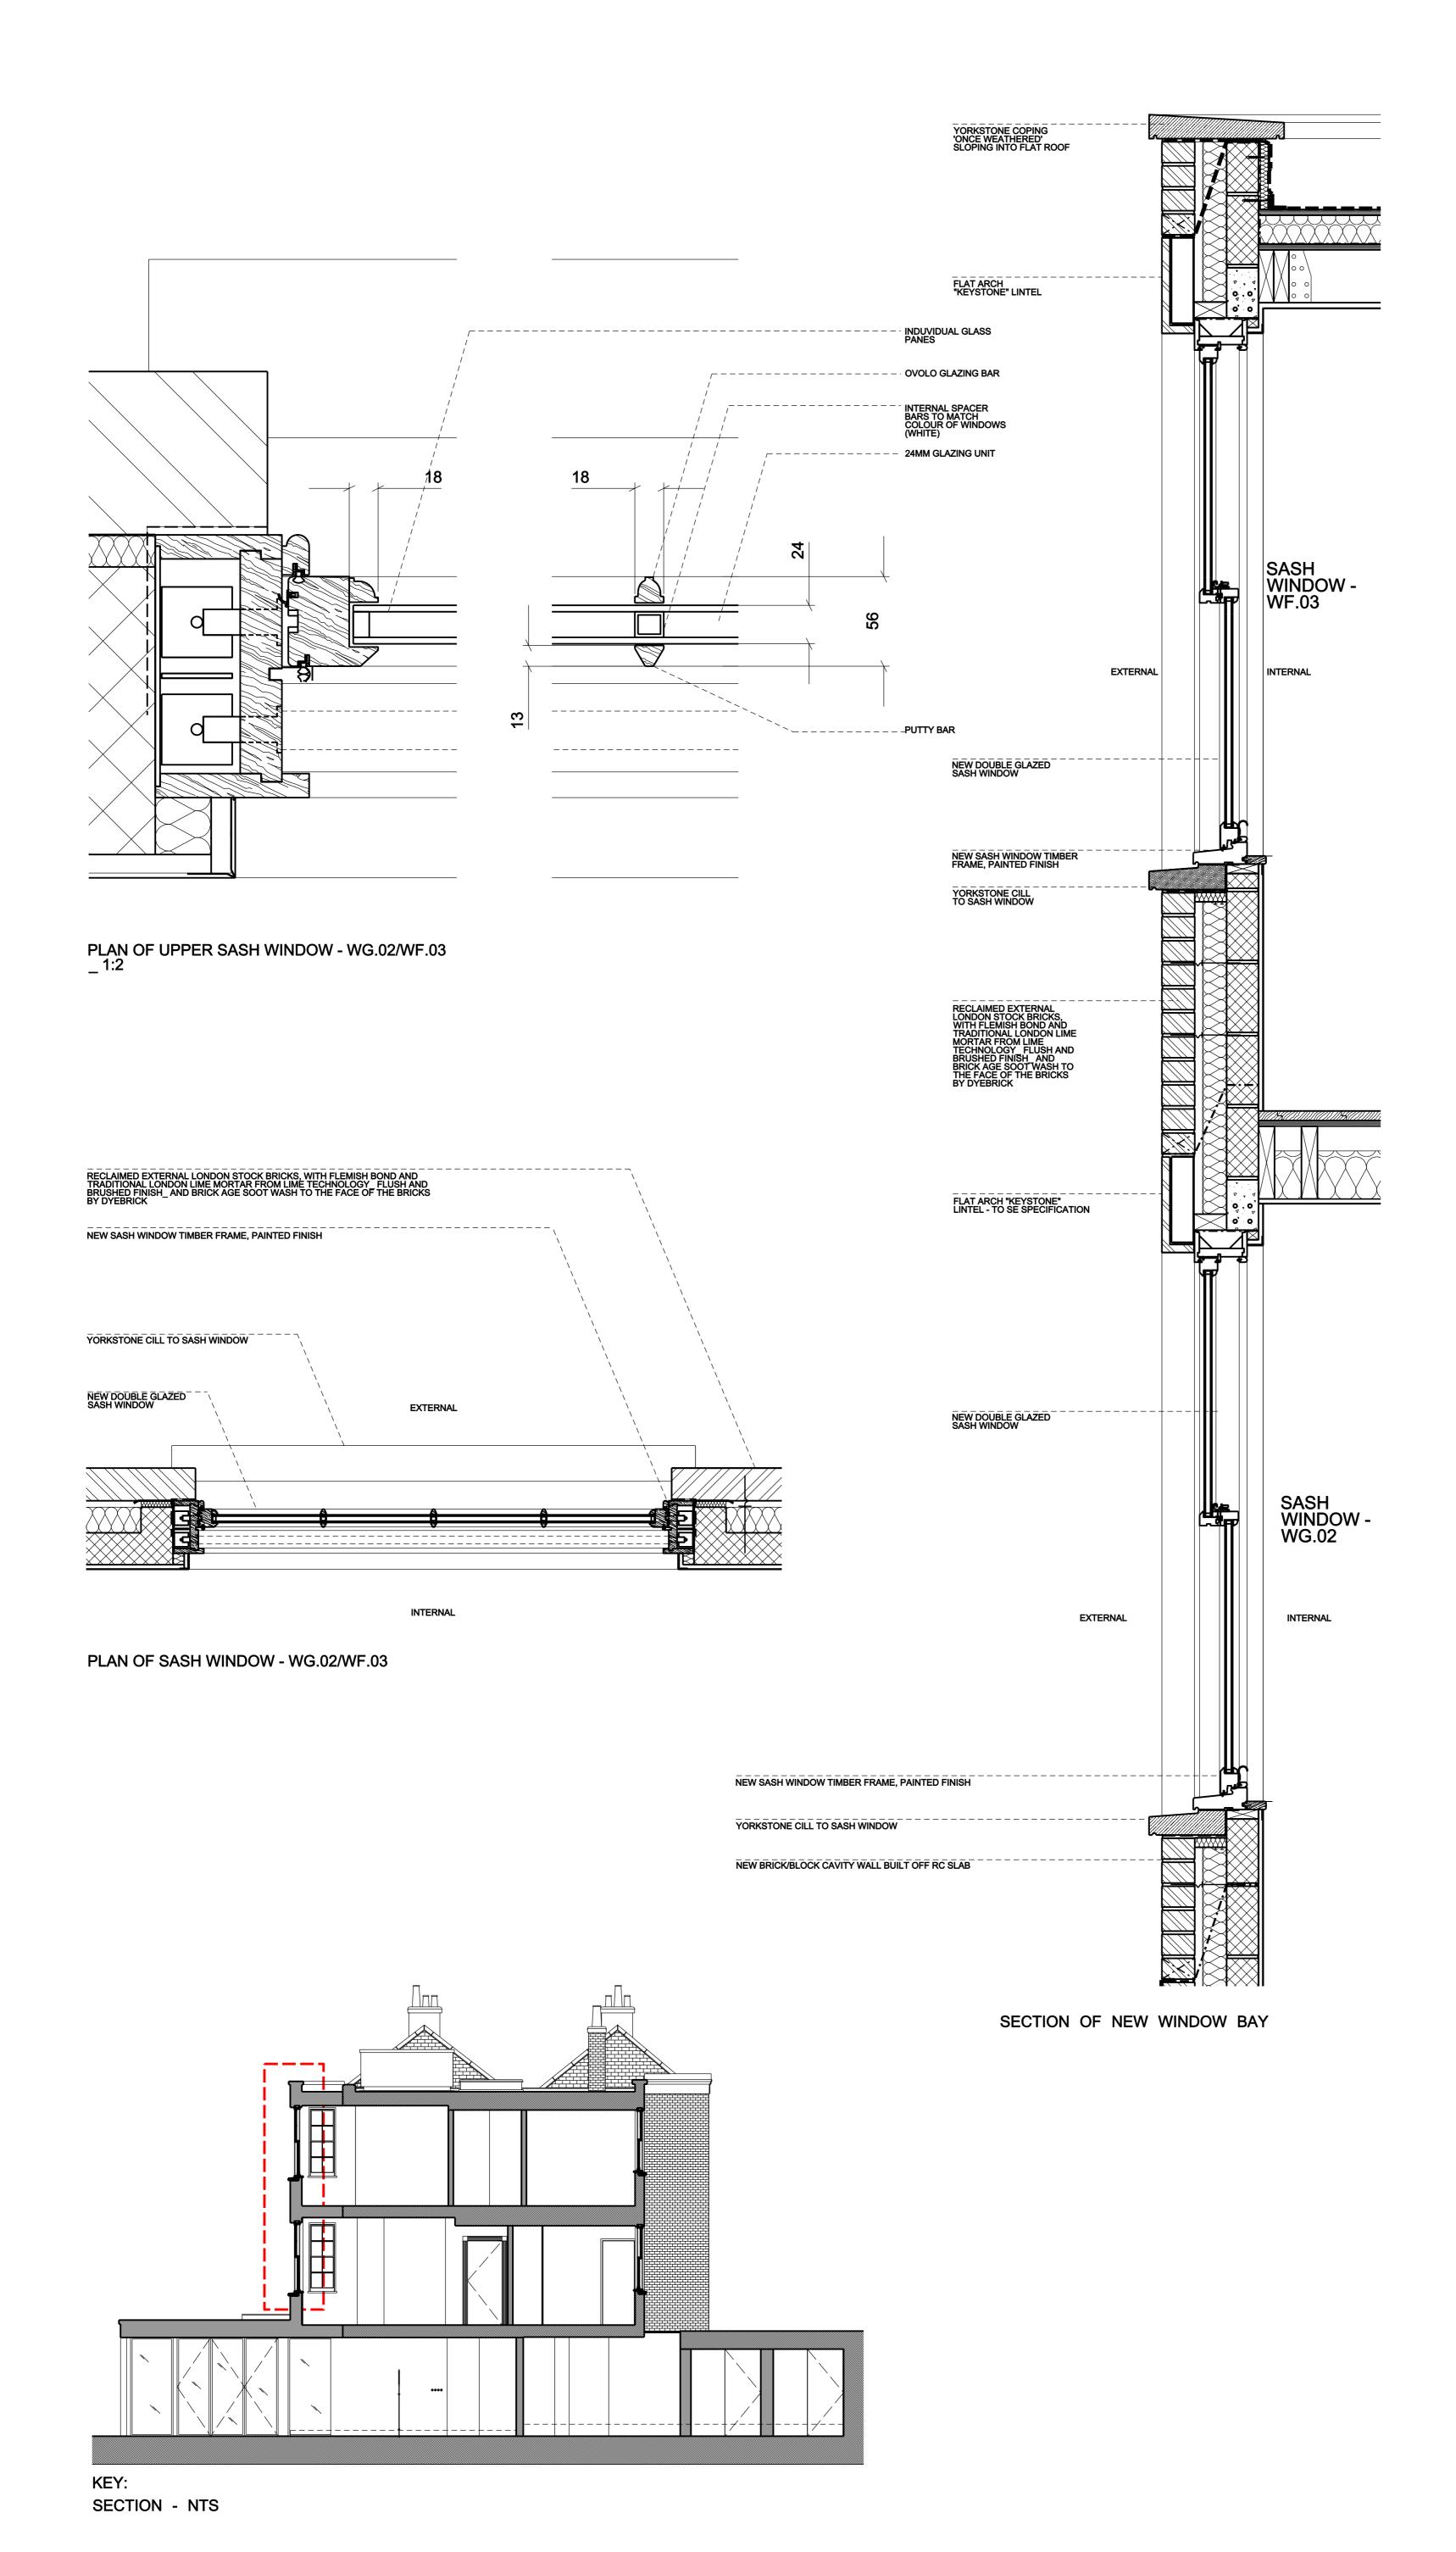

Project

34 DOWNSHIRE HILL, NW3 1NU

Scale Drawn By Date 22 07 15 1:10 @ A1 DM

Drawing Title WINDOW DETAILS -FRONT ELEVATION

Drawing No. 058\_481 P2

0.2M 0.5M