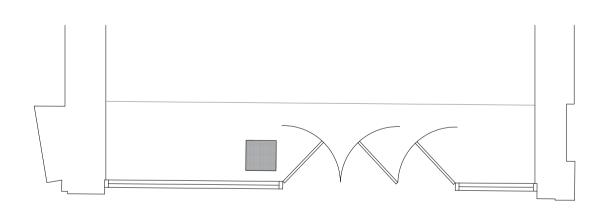

## EXISTING ELEVATION CAMDEN HIGH STREET

EXISTING SHOP FRONT PLAN CAMDEN HIGH STREET

Existing Elevation Scale: 1:50@A1

EXISTING CAMDEN SHOP FRONT VISUAL

|      | RAWING AND ALL INFORMATION CONTAINE<br>RTY OF ITSU LTD AND MAY NOT BE REPRO<br>UT WRITTEN PERMISSION FROM ITSU LTD. | DUCED IN WHOLE OR PA | ART        |
|------|---------------------------------------------------------------------------------------------------------------------|----------------------|------------|
| REV  | DESCRIPTION                                                                                                         | DATE                 | B١         |
| -    | Lease Pack Produced                                                                                                 | 24/09/15             | ITS        |
|      |                                                                                                                     |                      |            |
|      |                                                                                                                     |                      |            |
|      |                                                                                                                     |                      |            |
|      |                                                                                                                     |                      |            |
|      |                                                                                                                     |                      |            |
|      |                                                                                                                     |                      |            |
|      |                                                                                                                     |                      |            |
|      |                                                                                                                     |                      |            |
|      |                                                                                                                     |                      |            |
|      |                                                                                                                     |                      |            |
|      |                                                                                                                     |                      |            |
|      |                                                                                                                     |                      |            |
|      |                                                                                                                     |                      |            |
|      |                                                                                                                     |                      |            |
|      |                                                                                                                     |                      |            |
|      |                                                                                                                     |                      |            |
|      |                                                                                                                     |                      |            |
|      |                                                                                                                     |                      |            |
|      |                                                                                                                     |                      |            |
|      |                                                                                                                     |                      |            |
|      |                                                                                                                     |                      |            |
|      |                                                                                                                     |                      |            |
|      |                                                                                                                     |                      |            |
|      |                                                                                                                     |                      |            |
|      |                                                                                                                     |                      |            |
|      |                                                                                                                     |                      |            |
| CLII | ENT<br>Itst                                                                                                         | J                    |            |
| PRC  | JECT                                                                                                                |                      |            |
|      | J CAMDEN<br>192 CAMDEN HIGH STRE                                                                                    | : <b>C</b> T         |            |
| LON  | DON                                                                                                                 | . 🗆 I                |            |
|      |                                                                                                                     |                      |            |
|      | WING TITLE                                                                                                          |                      |            |
| PRC  | DJECT No.                                                                                                           | DRAWN                | ΙB         |
| 1541 | L                                                                                                                   |                      | G          |
| SCA  | \LE<br>)@A1                                                                                                         | DA<br>13/10/2        | ΔTΙ<br>011 |
|      | WING No.                                                                                                            |                      | RE         |
|      | -P-03                                                                                                               |                      | _          |
| 1741 |                                                                                                                     |                      |            |