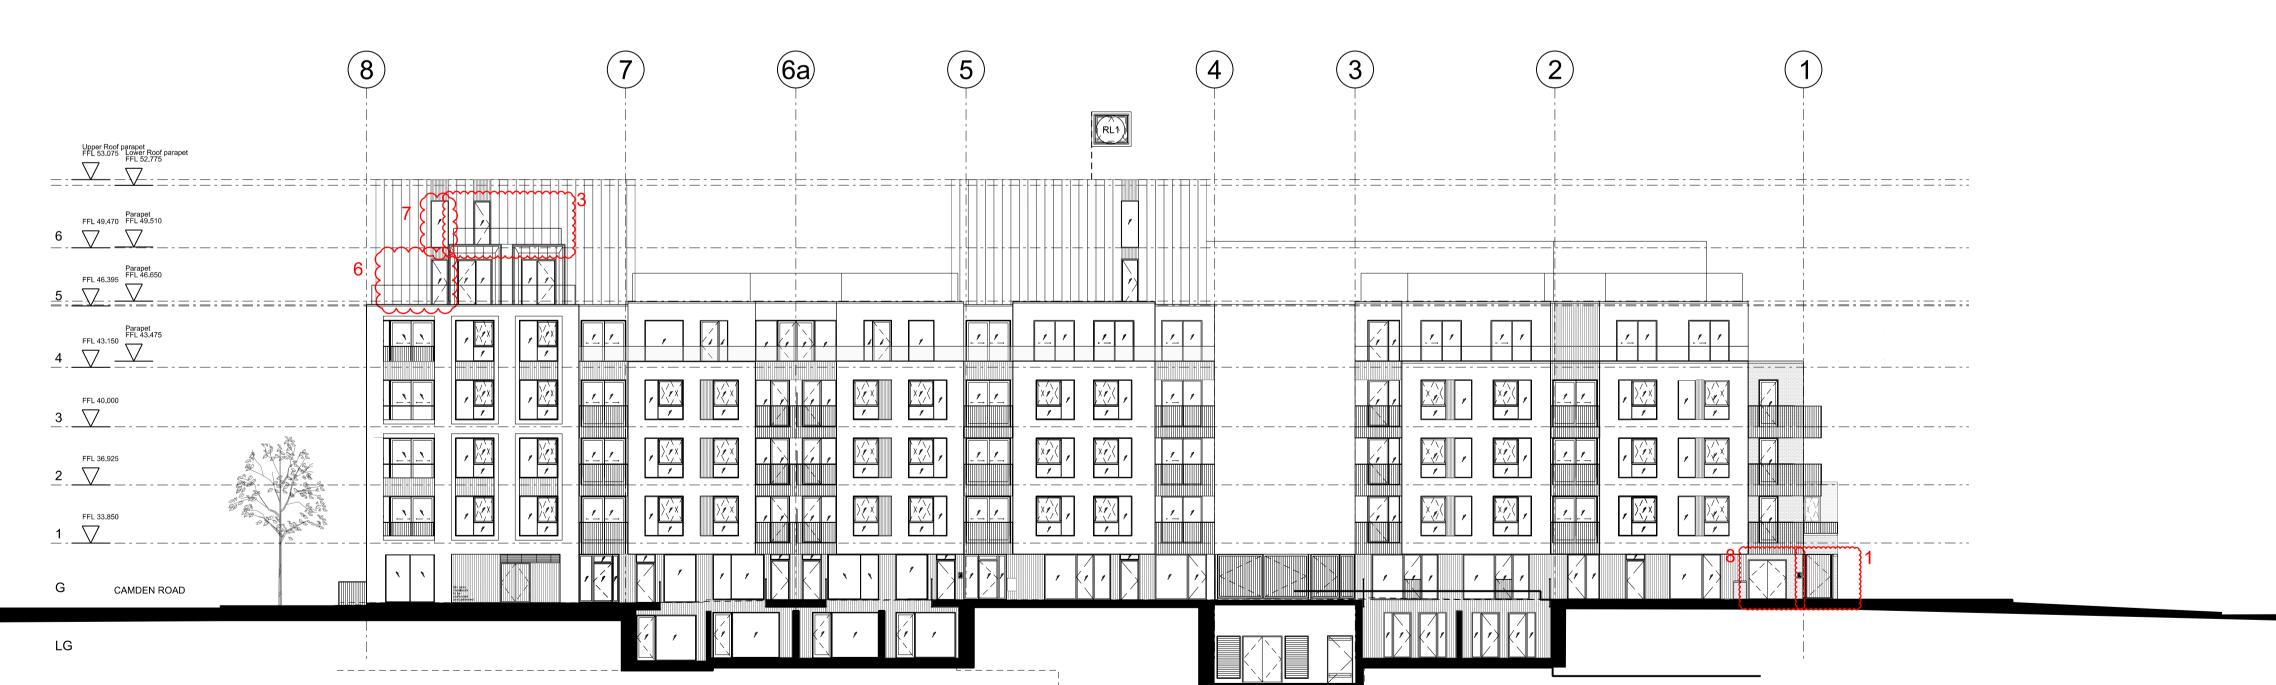

## PROPOSED STREET ELEVATIONS

## NORTH WEST AND ROCHESTER PLACE ELEVATION

**TENDER** 

DRAWING NO. 4998 - 20 - 120

4 - Rochester Place Elevation