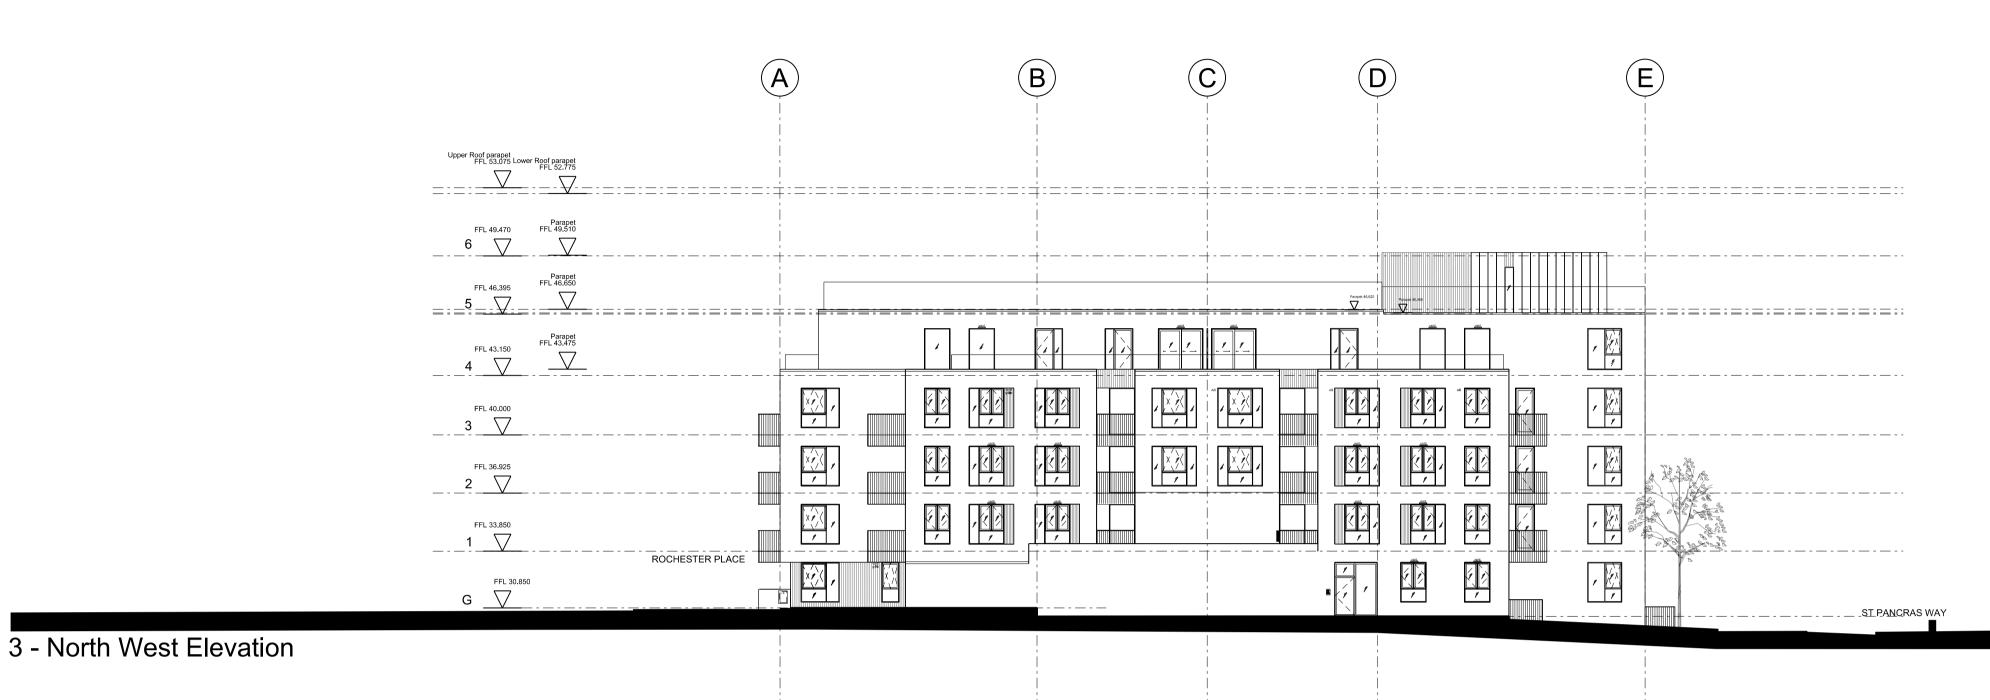

## PROPOSED STREET ELEVATIONS

## NORTH WEST AND ROCHESTER PLACE ELEVATION

**TENDER** 

DRAWING NO. 4998 - 20 - 120

4 - Rochester Place Elevation