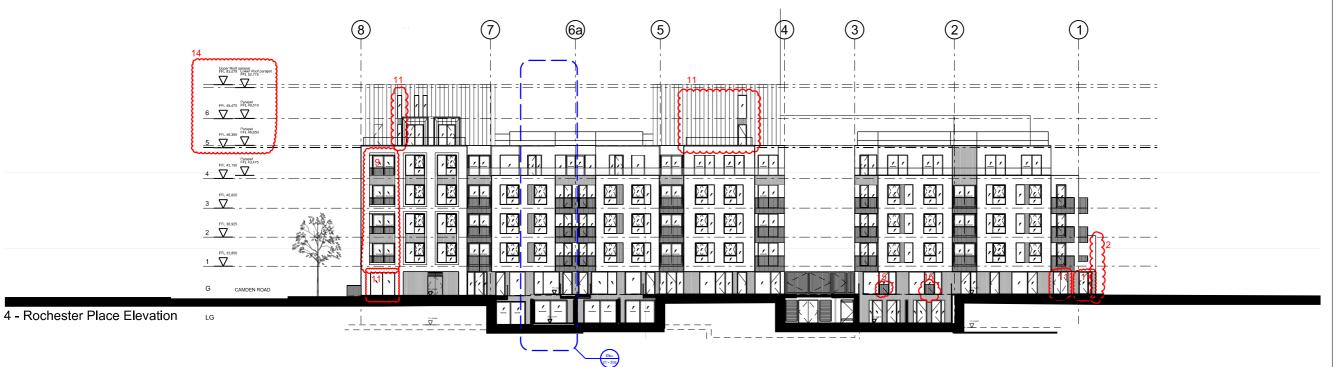

### 79 CAMDEN ROAD

SCALE@A1 DATE ORIGINATOR CHECKED AUTHORISED
1:200 22.11 .2013 AP TK DB

PROPOSED STREET ELEVATIONS

## NORTH WEST AND ROCHESTER PLACE ELEVATION

PLANNING

DRAWING NO. 4998-20-120