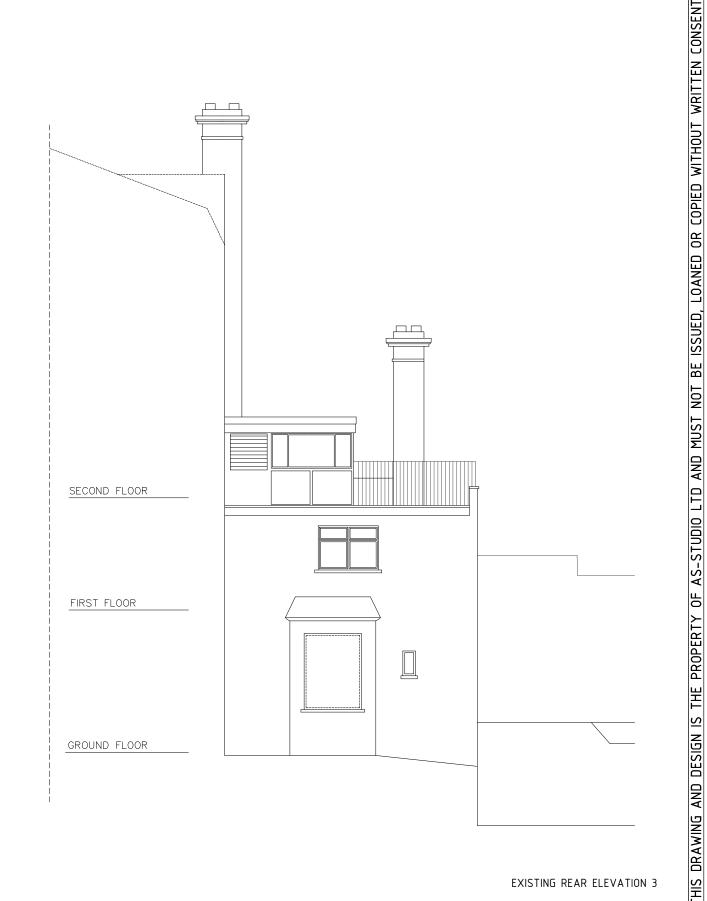

EXISTING REAR ELEVATION 2

EXISTING REAR ELEVATION 3

2 magdalen mews back of 164 finchley road london NW3 5HB

tel:+44 (0)207 794 1625 fax:+44 (0) 207 794 0296 info@as-studio.co.uk

| PROJECT ADDRESS:<br>32 ROSSLYN HILL,<br>NW3 1NH LONDON | EXISTING REAR ELEVATIONS 2 AND 3 |                            |          |                 |
|--------------------------------------------------------|----------------------------------|----------------------------|----------|-----------------|
|                                                        | DRAWING NO: 2032(EXI)201_202     | DWG FILE: 2032(EXI)100-300 |          | •               |
| CLIENT NAME:                                           | PROJECT STAGE: PLANNING          | DRAWN: MM                  |          |                 |
| -                                                      | VERSION:                         | SCALE: 1:100               | SIZE: A3 | DATE: SEPT 2015 |