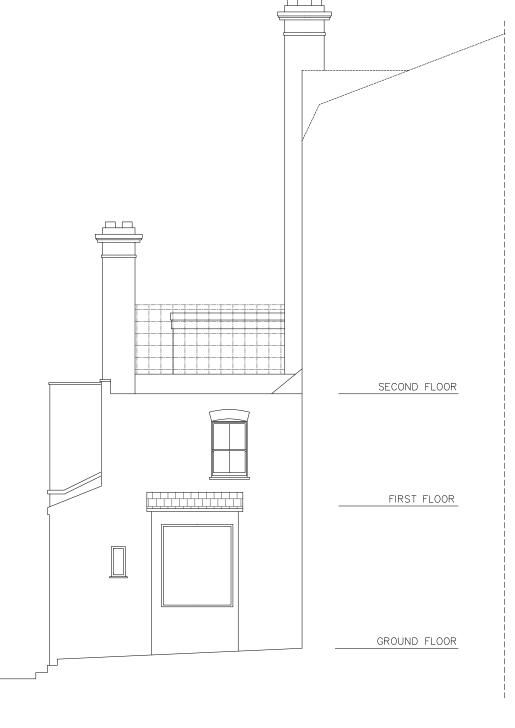

EXISTING REAR ELEVATION 2

EXISTING REAR ELEVATION 3

2 magdalen mews back of 164 finchley road london NW3 5HB

tel:+44 (0)207 794 1625 fax:+44 (0) 207 794 0296 info@as-studio.co.uk

| PROJECT ADDRESS:<br>32 ROSSLYN HILL,<br>NW3 1NH LONDON | EXISTING REAR ELEVATIONS 2 AND 3 |                            |          |                 |
|--------------------------------------------------------|----------------------------------|----------------------------|----------|-----------------|
|                                                        | DRAWING NO: 2032(EXI)201_202     | DWG FILE: 2032(EXI)100-300 |          | •               |
| CLIENT NAME:                                           | PROJECT STAGE: PLANNING          | DRAWN: MM                  |          |                 |
| -                                                      | VERSION:                         | SCALE: 1:100               | SIZE: A3 | DATE: SEPT 2015 |