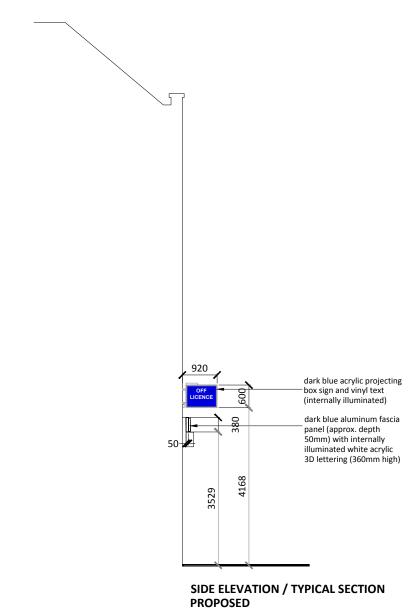

projecting box sign internally illuminated fascia sign with **ESSENTIAL EXPRESS FOOD & WINE** internally illuminated 3D lettering existing shutter box FRONT ELEVATION **PROPOSED** 

Drawing Rev A: 22-10-2015
Fascia panel depth and height reduced to L.A recommendation.