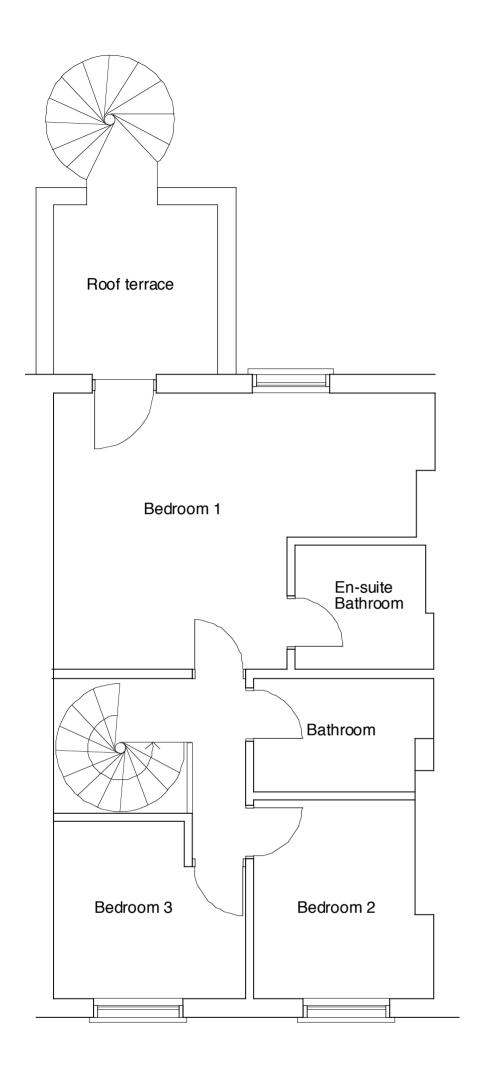

ale | 1:50 @ A3  | Drwg. No. | Notes | Do not scale from drawing                                           |
|----------------|---------------------------------------------------------|-----------------------------------------|-------|------------|-----------|-------|---------------------------------------------------------------------|
|                | London NW1 9SB                                          | Job 110 Albert Street                   | Date  | 21.10.2016 | P01       |       | Drawing to be read in conjunction with all other relevant documents |
|                | Telephone 020 7483 4552 email: office@mksarchitects.com | Drwg. Proposed Ground & 1st Floor Plans | Dwn.  | PS/MS      | Rev       |       | © MKS Architects                                                    |





## SECOND FLOOR PLAN

## THIRD FLOOR PLAN





| MKS Architects | chitects  1a Cobham Mews Agar Grove London NW1 9SB  Telephone 020 7483 4552 email: office@mksarchitects.com | Client Peter Cundall                   | Scale | 1 :50 @ A3 | Drwg. No. | Drawing to be read i | Do not scale from drawing                                           |
|----------------|-------------------------------------------------------------------------------------------------------------|----------------------------------------|-------|------------|-----------|----------------------|---------------------------------------------------------------------|
|                |                                                                                                             | Job 110 Albert Street