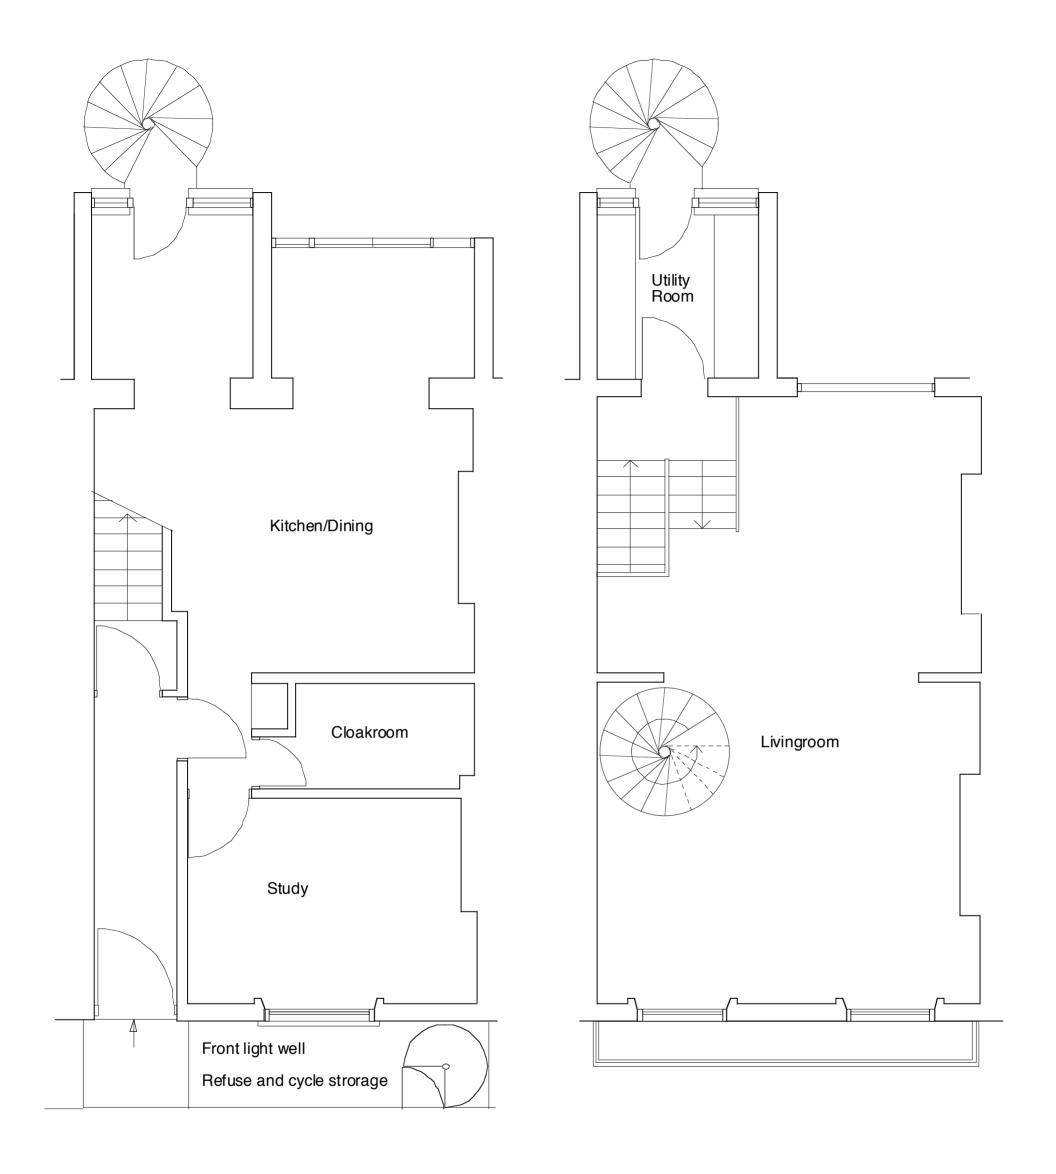

GROUND FLOOR PLAN

## FIRST FLOOR PLAN

| MKS Architects | 1a Cobham Mews<br>Agar Grove                            | Client Peter Cundall                    | Scale | 1:50 @ A3  | Drwg. No. | Notes | Do not scale from drawing                                           |
|----------------|---------------------------------------------------------|-----------------------------------------|-------|------------|-----------|-------|---------------------------------------------------------------------|
|                | London NW1 9SB                                          | Job 110 Albert Street                   | Date  | 21.10.2016 | P01       |       | Drawing to be read in conjunction with all other relevant documents |
|                | Telephone 020 7483 4552 email: office@mksarchitects.com | Drwg. Proposed Ground & 1st Floor Plans | Dwn.  | PS/MS      | Rev       |       | © MKS Architects                                                    |