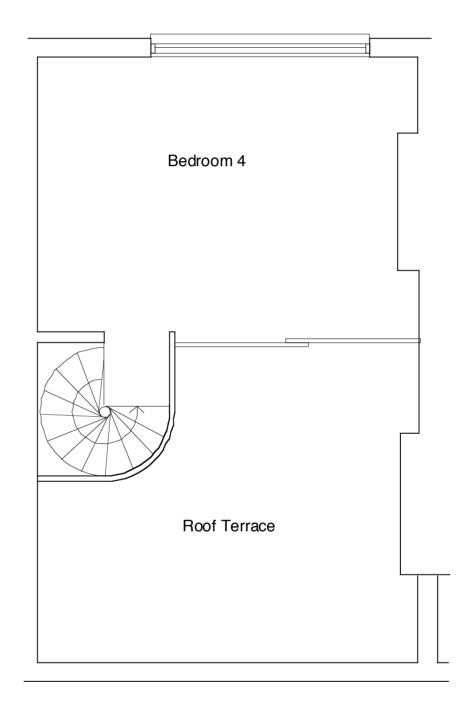

## THIRD FLOOR PLAN

| MKS Architects | chitects  1a Cobham Mews Agar Grove London NW1 9SB  Telephone 020 7483 4552 email: office@mksarchitects.com | Client Peter Cundall                   | Scale | 1 :50 @ A3 | Drwg. No. | Drawing to be read i | Do not scale from drawing                                           |
|----------------|-------------------------------------------------------------------------------------------------------------|----------------------------------------|-------|------------|-----------|----------------------|---------------------------------------------------------------------|
|                |                                                                                                             | Job 110 Albert Street                  | Date  | 21.10.16   | P02       |                      | Drawing to be read in conjunction with all other relevant documents |
|                |                                                                                                             | Drwg. Proposed 2nd and 3rd Floor Plans | Dwn.  | PS/MS      | Rev       |                      | © MKS Architects                                                    |