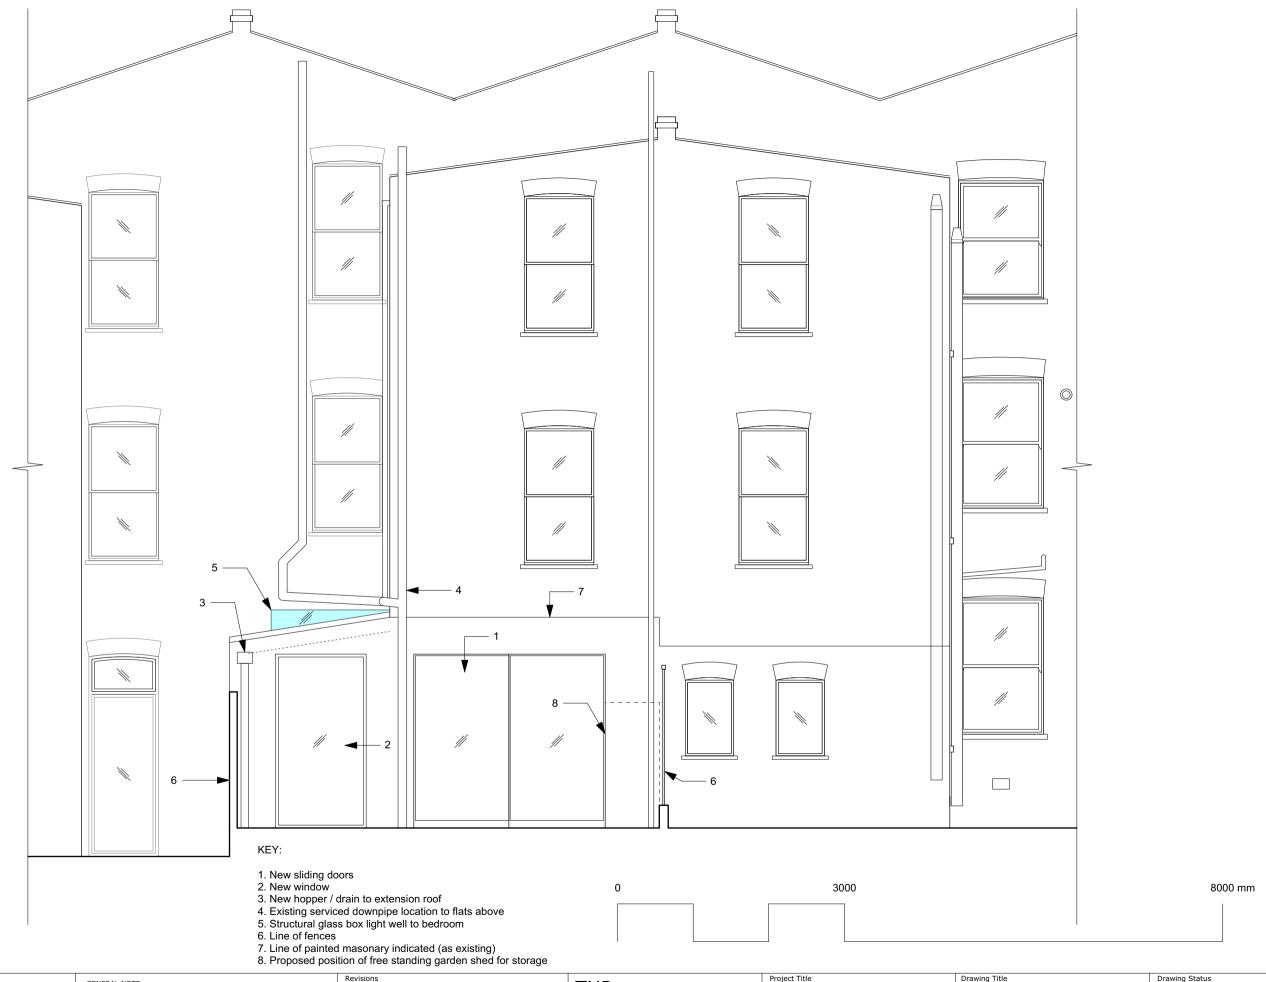

| DISC | CLAIMER | GENERAL NOTE: | Revisions - | THP                                                                                                    | Project Title 112 Fleet Road |                    |                               |               | Drawing Status FOR PLANNING |
|------|---------|---------------|-------------|--------------------------------------------------------------------------------------------------------|------------------------------|--------------------|-------------------------------|---------------|-----------------------------|
|      |         |               |             | Tom Housden Projects ltd<br>Blue Studio,<br>Old Paradise Yard,<br>20 Carlisle Lane, London,<br>SE1 7LG | Project Number               | Date<br>17/10/2015 | Drawing number<br>14-(PL)-400 | Revision<br>- | Scale/North Point 1:50@A3   |