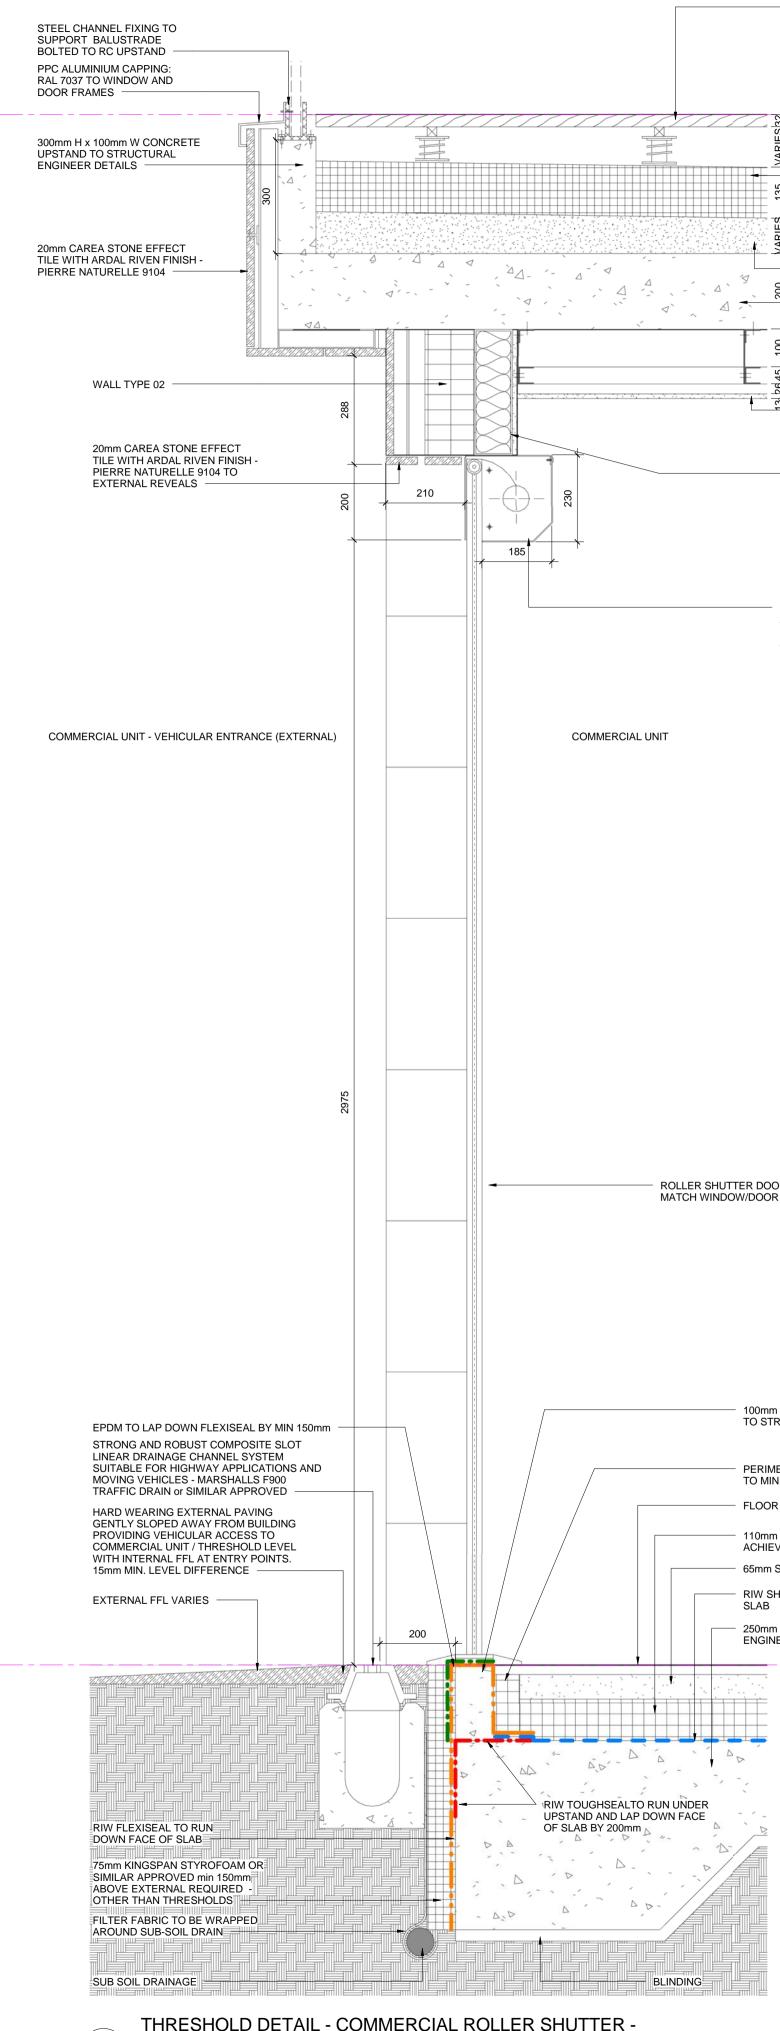

\_\_\_\_

1 THRESHOLD DETAIL - COMMERCIAL ROLLER SHUTTER -SECTION 1 : 10

| MILLBOARD COMPOSITE DECKING<br>ENHANCED GRAIN. COLOUR:GOLDEN,<br>SPEC: Q55 380. SPEC TO LANDSCAPE<br>ARCHITECT DETAILS<br>[FLOOR TYPE 05]                                                                                    | APlanning Details Issued to IPS23.03.15KMDIBDischarge of Planning Condition 209.04.15KMDI                                                                                                                     | MA<br>MA<br>MA |
|------------------------------------------------------------------------------------------------------------------------------------------------------------------------------------------------------------------------------|---------------------------------------------------------------------------------------------------------------------------------------------------------------------------------------------------------------|----------------|
| BLOCK A - LEVEL 01                                                                                                                                                                                                           |                                                                                                                                                                                                               |                |
| 135mm KINGSPAN THERMAROOF<br>SC TR27 LPC / FM TO ACHIEVE U<br>VALUE OF 0.16W/m <sup>2</sup> K                                                                                                                                |                                                                                                                                                                                                               |                |
| SCREED TO FALLS<br>SCREED TO FALLS<br>200mm RC SLAB TO S.E DETAILS                                                                                                                                                           |                                                                                                                                                                                                               |                |
| BRITISH GYPSUM PLASTERBOARD<br>CEILING OR SIMILAR APPROVED<br>WITH GYPFRAME MF5 AND MF7<br>SUSPENDED FRAME<br>ADDITIONAL STRUCTURAL SUPPORT MAY BE<br>REQUIRED SUBJECT TO ROLLER SHUTTER<br>MANUFACTURER DESIGN AND LOADINGS |                                                                                                                                                                                                               |                |
| <ul> <li>INTEGR8 SHUTTER BOX SYSTEM (OR SIMILAR<br/>APPROVED) SHUTTER FIXED TO METSEC AT<br/>HEAD. SPECIALIST SUB CONTRACTOR TO<br/>ADVISE IF ADDITIONAL SUPPORT IS<br/>REQUIRED FOR THEIR SYSTEM</li> </ul>                 |                                                                                                                                                                                                               |                |
|                                                                                                                                                                                                                              |                                                                                                                                                                                                               |                |
|                                                                                                                                                                                                                              |                                                                                                                                                                                                               |                |
|                                                                                                                                                                                                                              |                                                                                                                                                                                                               |                |
|                                                                                                                                                                                                                              |                                                                                                                                                                                                               |                |
| DOR- RAL 7037 TO<br>DR FRAMES                                                                                                                                                                                                |                                                                                                                                                                                                               |                |
|                                                                                                                                                                                                                              | NOTE: DRAWINGS TO BE READ IN<br>CONJUNCTION WITH SHEETS 474 & 824                                                                                                                                             |                |
| IM H X 200mm W CONCRETE UPSTAND<br>TRUCTURAL ENGINEER DETAILS<br>METER STRIP OF INSULATION<br>IINIMISE COLD BRIDGING                                                                                                         | KEY RESIDUAL RISK                                                                                                                                                                                             |                |
| DR FINISH TBC BY OCCUPIER<br>Im KOOLTHERM K3 INSULATION TO<br>EVE U-VALUE OF 0.15 W/m2K                                                                                                                                      | KEY PLAN                                                                                                                                                                                                      | )              |
| n SCREED<br>SHEETSEAL 226 TO TOP OF<br>3<br>nm RC SLAB TO STRUCTURAL<br>INEER DETAILS                                                                                                                                        |                                                                                                                                                                                                               |                |
|                                                                                                                                                                                                                              | COMMUNUAL GARDENS AT<br>LEVEL 01<br>BLOCK A                                                                                                                                                                   |                |
|                                                                                                                                                                                                                              | IVERSON ROAD                                                                                                                                                                                                  |                |
|                                                                                                                                                                                                                              | ORIGINATOR<br>davidmillerarchitects<br>www.david-miller.co.uk<br>davidmillerarchitects                                                                                                                        |                |
|                                                                                                                                                                                                                              | JOB TITLEJOB NOSTATUS159-161 IVERSON<br>ROAD, WEST<br>HAMPSTEAD,<br>LONDON, NW6 2RB335FOR INFORMATIONSCALE<br>1 : 10DATE<br>@A1CHECKED<br>03/03/15APPROV<br>DMAPROJECTORIGIN<br>ZONELEVELTYPE<br>ROLESEQ NORI | VED            |
|                                                                                                                                                                                                                              | IVR DMA ALL SL DET A3 825 C                                                                                                                                                                                   | ;              |