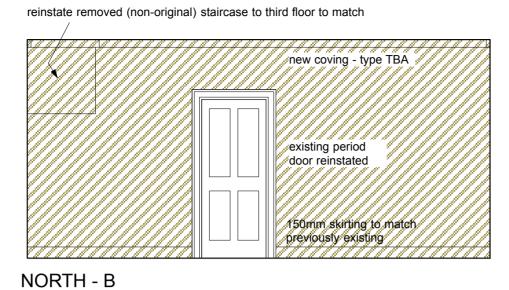

reinstate a period fireplace: to

be duscussed and agreed

GENERAL NOTES

bedrooms, and staircase/hall

otherwise standard radiators

renewed - IT cabling installed

new smoke detection system to main rooms,

electrical installation (power and lighting)