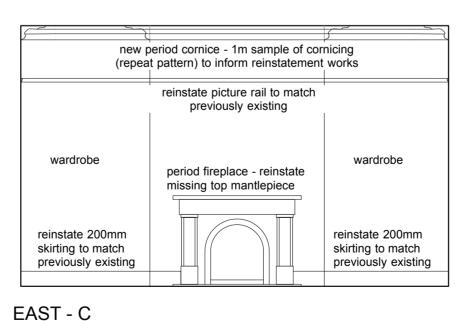

reinstate a period fireplace: to

be duscussed and agreed

GENERAL NOTES

bedrooms, and staircase/hall

otherwise standard radiators

renewed - IT cabling installed

new smoke detection system to main rooms,

electrical installation (power and lighting)

structures are not to be harmed or cut into cornices and skirtings are not to be cut.

dubbed out to level and skimmed.

door, and all bedroom doors

SOUTH - D