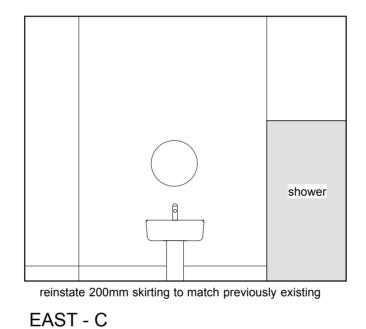

FIRST FLOOR REAR ROOM - BATHROOM - PROPOSED reinstate floors using recoverable joists and boarding PREVIOUSY BEDROOM

new period cornice - 1m sample of cornicing (repeat pattern) to inform reinstatement works