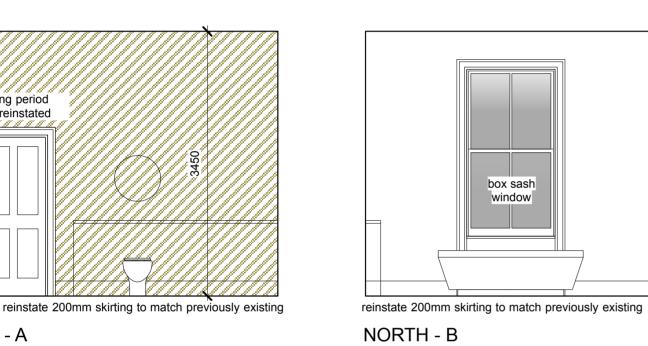

reinstate a period fireplace: to

be duscussed and agreed

GENERAL NOTES

bedrooms, and staircase/hall

otherwise standard radiators

renewed - IT cabling installed

new smoke detection system to main rooms,

electrical installation (power and lighting)

FIRST FLOOR REAR ROOM - BATHROOM - PROPOSED reinstate floors using recoverable joists and boarding PREVIOUSY BEDROOM

new period cornice - 1m sample of cornicing (repeat pattern) to inform reinstatement works

reinstate picture rail to match previously existing box sash box sash window window reinstate 200mm skirting to match previously existing

SOUTH - D

FIRST FLOOR FRONT ROOM - MAIN BEDROOM - PROPOSED reinstate floors using recoverable joists and boarding PREVIOUSY STUDY