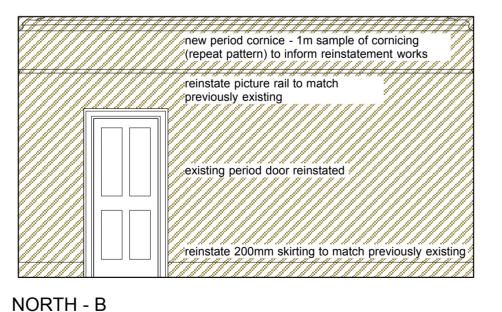

structures are not to be harmed or cut into cornices and skirtings are not to be cut.

dubbed out to level and skimmed.

door, and all bedroom doors

SOUTH - D

## SECOND FLOOR FRONT ROOM - BEDROOM - PROPOSED reinstate floors using recoverable joists and boarding PREVIOUSLY LIVING-ROOM/KITCHEN

existing period door reinstated *[[] [] [] [] [] []* 

WEST - A

SOUTH - D