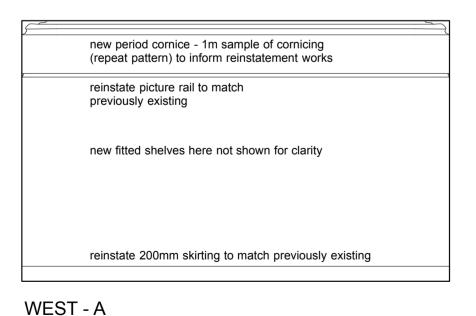

## SECOND FLOOR FRONT ROOM - BEDROOM - PROPOSED reinstate floors using recoverable joists and boarding PREVIOUSLY LIVING-ROOM/KITCHEN

existing period door reinstated *[[] [] [] [] [] []* 

WEST - A

SOUTH - D

reinstate picture rail to match previously existing box sash box sash window window reinstate 200mm skirting to match previously existing

SOUTH - D

FIRST FLOOR FRONT ROOM - MAIN BEDROOM - PROPOSED reinstate floors using recoverable joists and boarding PREVIOUSY STUDY