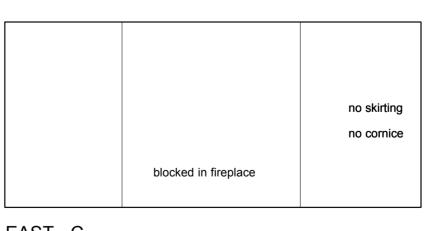

PREVIOUSLY FRONT SHOP

WEST - A NORTH - B

EAST - C

utility-room layout is for information only - final layout may vary