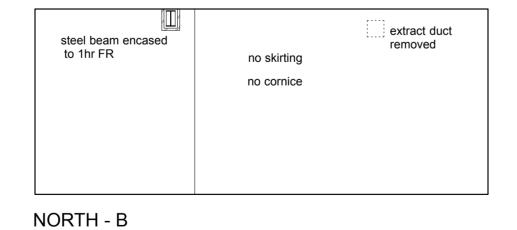

PREVIOUSLY FRONT SHOP

WEST - A NORTH - B

EAST - C

utility-room layout is for information only - final layout may vary