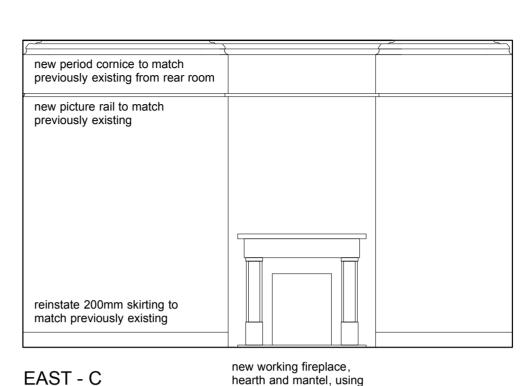

PREVIOUSLY FRONT SHOP

WEST - A NORTH - B

EAST - C

utility-room layout is for information only - final layout may vary

## REAR BASEMENT ROOM - UTILITY - PROPOSED

PREVIOUSLY SHOP STORAGE

plaster.

FRONT BASEMENT ROOM - STORAGE - PROPOSED

PREVIOUSLY SHOP STORAGE

EAST - C

CCOLTA

BROD WIGHT