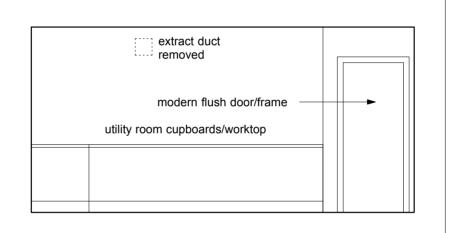

PREVIOUSLY FRONT SHOP

WEST - A NORTH - B

EAST - C

utility-room layout is for information only - final layout may vary

## REAR BASEMENT ROOM - UTILITY - PROPOSED

PREVIOUSLY SHOP STORAGE

plaster.

FRONT BASEMENT ROOM - STORAGE - PROPOSED

PREVIOUSLY SHOP STORAGE

EAST - C

CCOLTA

BROD WIGHT