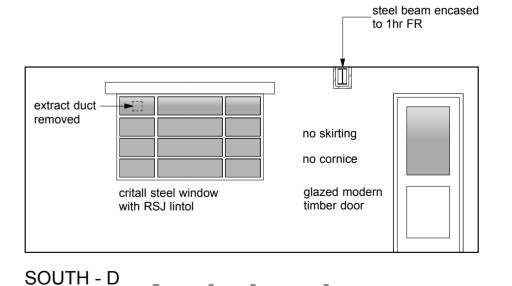

existing opening and flue

SOUTH - D

new period cornice to match previously existing from real room

real room

roller blind

roller blind

aluminium-framed shopfront and shop door retained with existing glass

roller blind

structures are not to be harmed or cut into - cornices and skirtings are not to be cut.

dubbed out to level and skimmed.

door, and all bedroom doors

SOUTH - D

GROUND FLOOR FRONT - LIVING/DINING ROOM - PROPOSED reinstate floors using recoverable joists and boarding

PREVIOUSLY FRONT SHOP

WEST - A NORTH - B

EAST - C

utility-room layout is for information only - final layout may vary