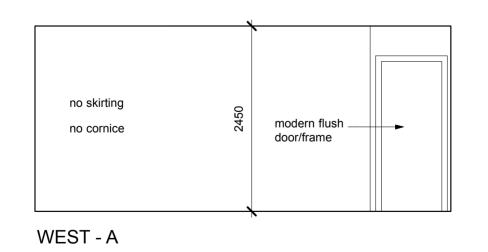

PREVIOUSLY FRONT SHOP

WEST - A NORTH - B

EAST - C

utility-room layout is for information only - final layout may vary