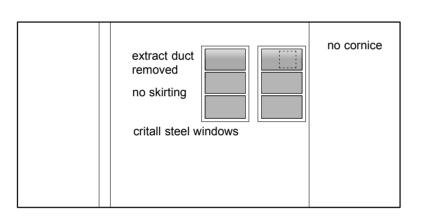

PREVIOUSLY FRONT SHOP

WEST - A NORTH - B

EAST - C

utility-room layout is for information only - final layout may vary

## REAR BASEMENT ROOM - UTILITY - PROPOSED

PREVIOUSLY SHOP STORAGE

plaster.

FRONT BASEMENT ROOM - STORAGE - PROPOSED

PREVIOUSLY SHOP STORAGE

EAST - C

CCOLTA

BROD WIGHT