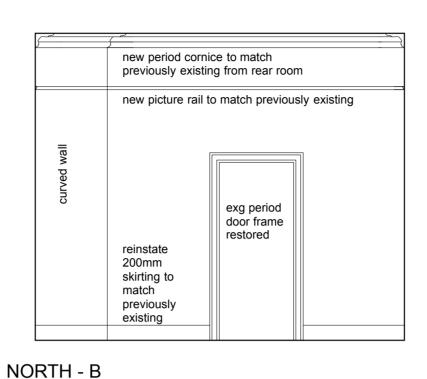

PREVIOUSLY FRONT SHOP

WEST - A NORTH - B

EAST - C

utility-room layout is for information only - final layout may vary