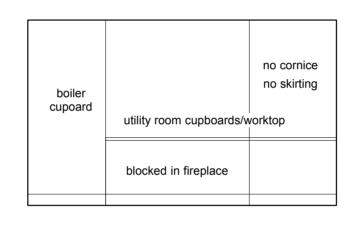

PREVIOUSLY FRONT SHOP

WEST - A NORTH - B

EAST - C

utility-room layout is for information only - final layout may vary

## REAR BASEMENT ROOM - UTILITY - PROPOSED

PREVIOUSLY SHOP STORAGE

plaster.

FRONT BASEMENT ROOM - STORAGE - PROPOSED

PREVIOUSLY SHOP STORAGE

EAST - C

CCOLTA

BROD WIGHT