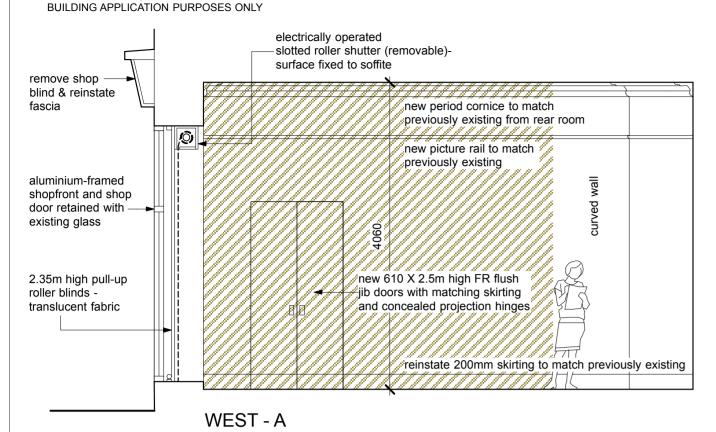

PREVIOUSLY FRONT SHOP

WEST - A NORTH - B

EAST - C

utility-room layout is for information only - final layout may vary

roller blind

roller blind

2.35m high pull-up roller blinds - translucent fabric

**GENERAL NOTES** 

bedrooms, and staircase/hall

otherwise standard radiators

renewed - IT cabling installed

new smoke detection system to main rooms,