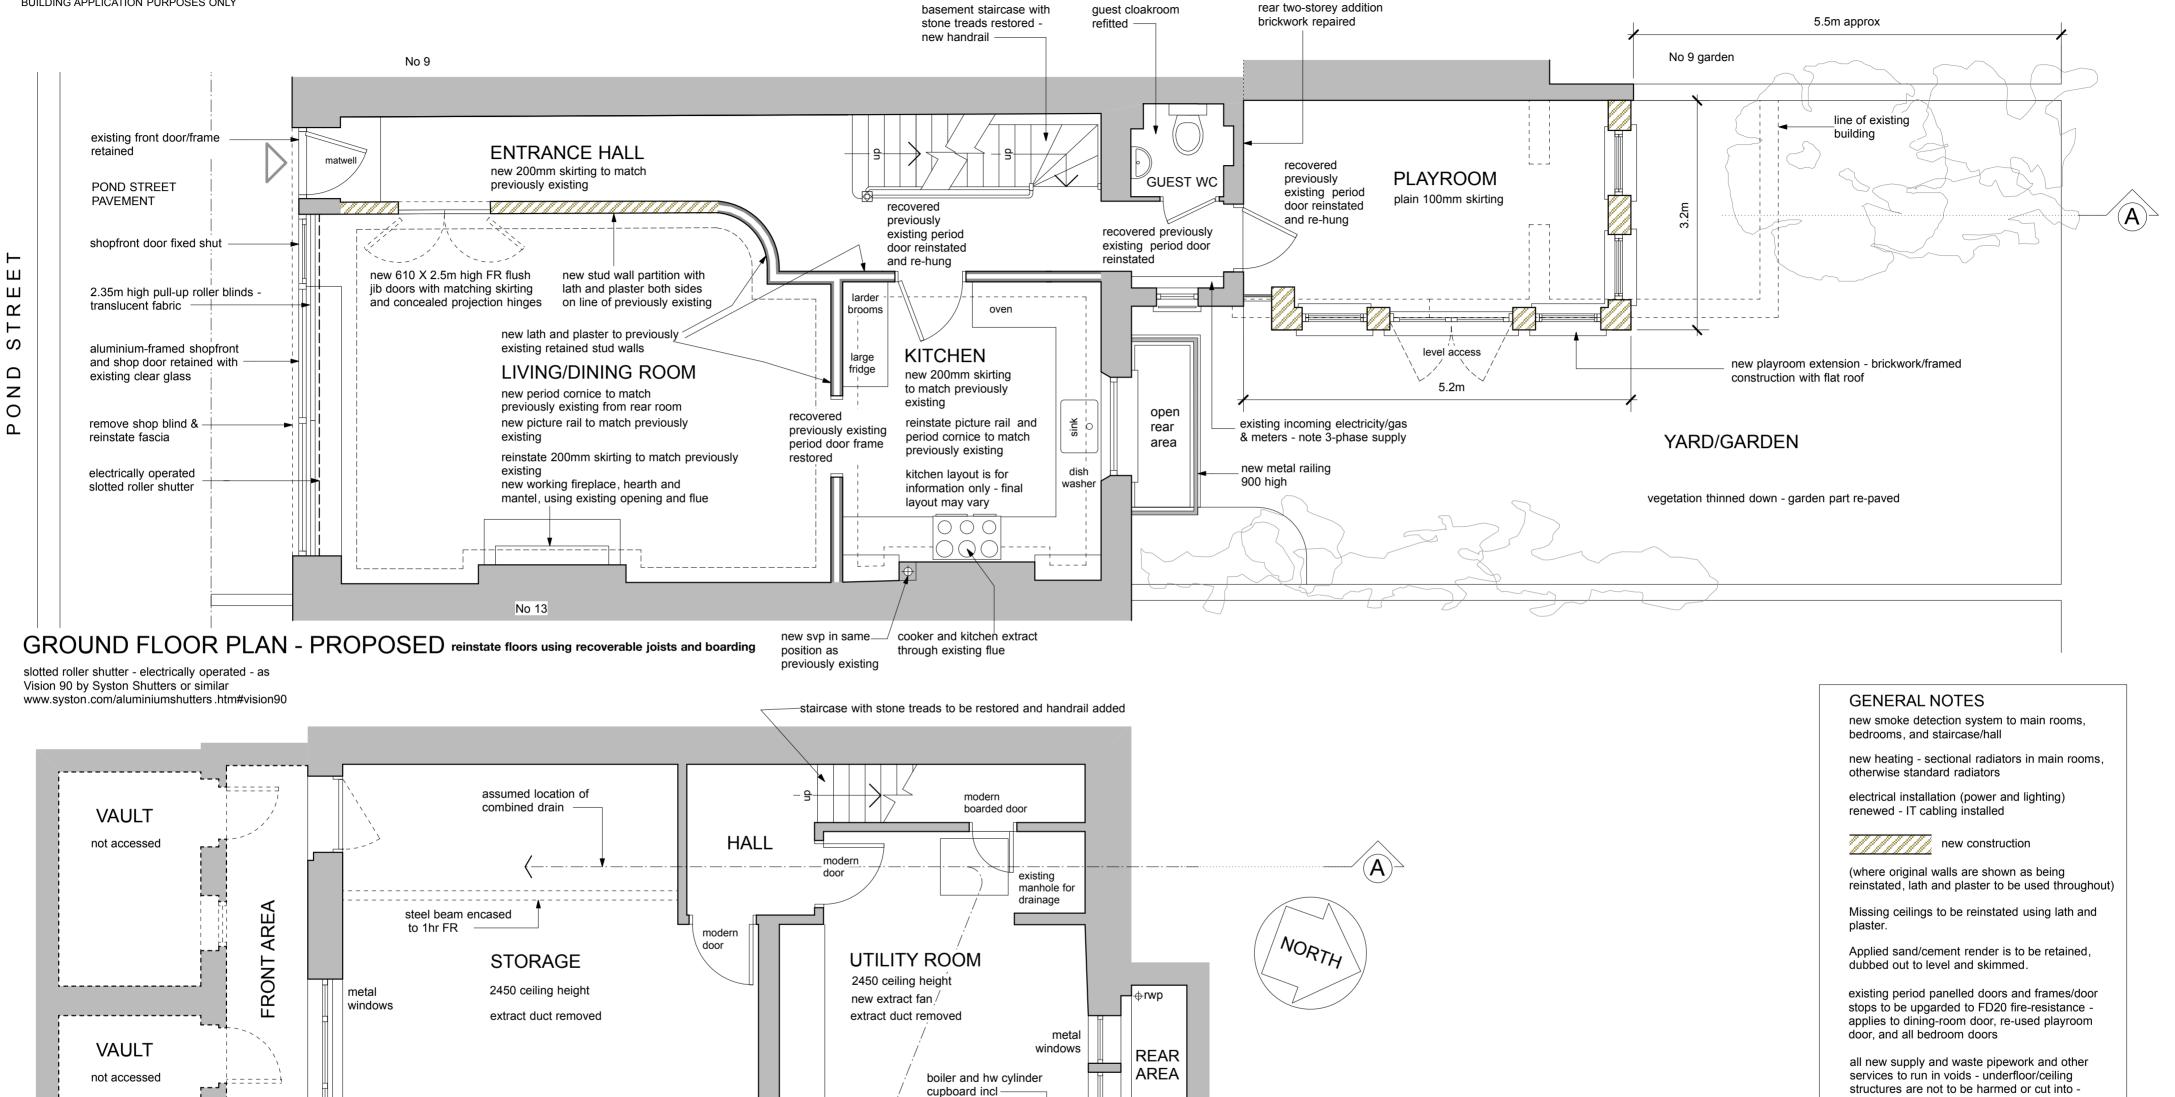

## 11 POND STREET NW3 - AS PROPOSED

THIS DRAWING IS TO BE READ IN CONJUNCTION WITH ALL OTHER PLANNING & LISTED BUILDING APPLICATION DRAWINGS & DOCUMENTATION, AND IS TO BE USED FOR PLANNING & LISTED BUILDING APPLICATION PURPOSES ONLY

 $\vdash$ 

**BASEMENT - PROPOSED** 

\_\_\_\_\_

-----

pressure pumps

svp∯

structures are not to be harmed or cut into cornices and skirtings are not to be cut.

81 Haverstock Hill London NW3 4SL --- 020 7722 0810 --- office@brodwight.co.uk --- www.brodwight.co.uk

## 11 POND STREET - LONDON NW3

## **GROUND FLOOR & BASEMENT PLANS - PROPOSED**

1039-AP501

Date August 2015

20ft

15ft

10ft

This drawing is copyright