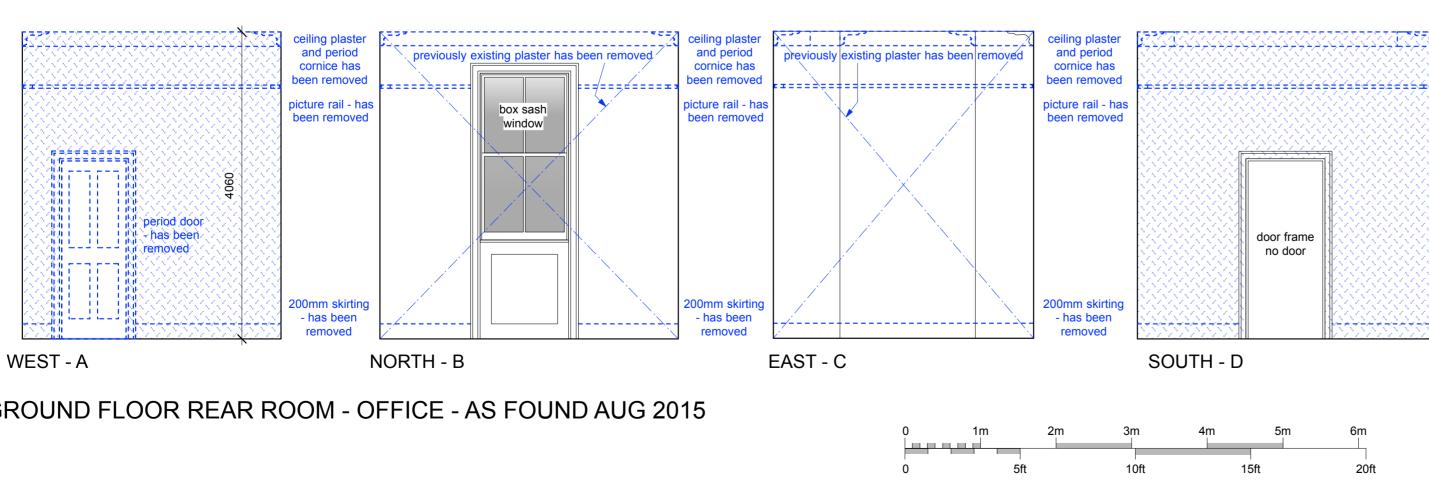

**GROUND FLOOR REAR ADDITION - STORAGE 2 - AS FOUND AUG 2015** 

modern construction - 1982 addition

**GROUND FLOOR REAR ADDITION - STORAGE - AS FOUND AUG 2015 1** 

modern construction - 1982 addition

**GROUND FLOOR REAR ROOM - OFFICE - AS FOUND AUG 2015** 