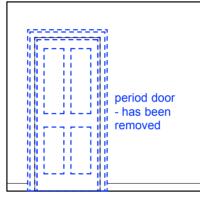

## 11 POND STREET - LONDON NW3

**INTERNAL ELEVATIONS - (2) - AS FOUND** 

1039-AP407

1:50 (0) A2

Date August 2015

This drawing is copyright

1:50@A2 Scale