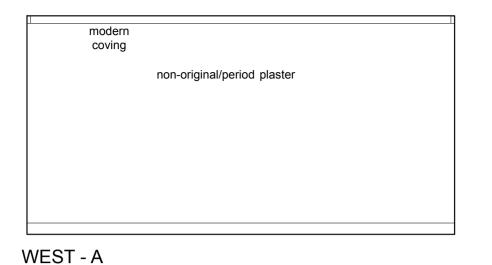

## SECOND FLOOR FRONT ROOM - LIVING-ROOM/KITCHEN - AS ORIGINAL SEPT 2014

WEST - A NORTH - B EAST - C SOUTH - D

FIRST FLOOR REAR ROOM - BEDROOM - AS ORIGINAL SEPT 2014

FIRST FLOOR FRONT ROOM - STUDY - AS ORIGINAL SEPT 2014