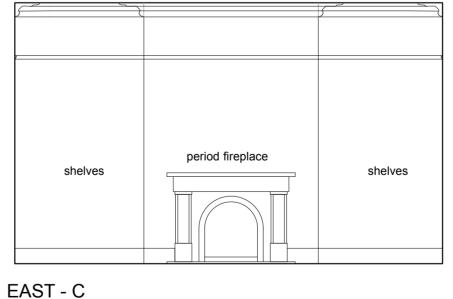

## SECOND FLOOR FRONT ROOM - LIVING-ROOM/KITCHEN - AS ORIGINAL SEPT 2014

WEST - A NORTH - B EAST - C SOUTH - D

FIRST FLOOR REAR ROOM - BEDROOM - AS ORIGINAL SEPT 2014

FIRST FLOOR FRONT ROOM - STUDY - AS ORIGINAL SEPT 2014