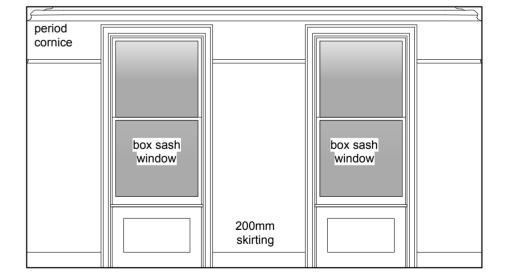

## SECOND FLOOR FRONT ROOM - LIVING-ROOM/KITCHEN - AS ORIGINAL SEPT 2014

WEST - A NORTH - B EAST - C SOUTH - D

FIRST FLOOR REAR ROOM - BEDROOM - AS ORIGINAL SEPT 2014

FIRST FLOOR FRONT ROOM - STUDY - AS ORIGINAL SEPT 2014