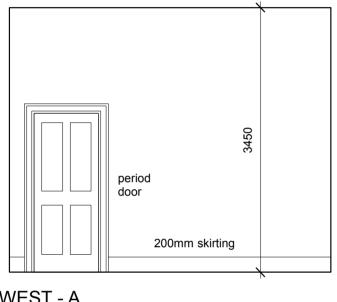

## SECOND FLOOR FRONT ROOM - LIVING-ROOM/KITCHEN - AS ORIGINAL SEPT 2014

WEST - A NORTH - B EAST - C SOUTH - D

FIRST FLOOR REAR ROOM - BEDROOM - AS ORIGINAL SEPT 2014

FIRST FLOOR FRONT ROOM - STUDY - AS ORIGINAL SEPT 2014