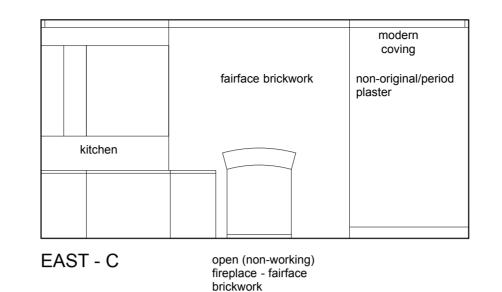

## SECOND FLOOR FRONT ROOM - LIVING-ROOM/KITCHEN - AS ORIGINAL SEPT 2014

WEST - A NORTH - B EAST - C SOUTH - D

FIRST FLOOR REAR ROOM - BEDROOM - AS ORIGINAL SEPT 2014

FIRST FLOOR FRONT ROOM - STUDY - AS ORIGINAL SEPT 2014