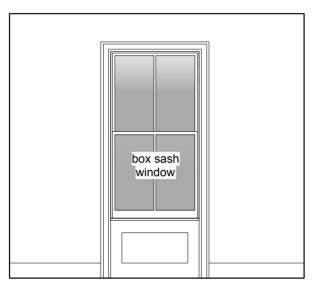

## SECOND FLOOR FRONT ROOM - LIVING-ROOM/KITCHEN - AS ORIGINAL SEPT 2014

WEST - A NORTH - B EAST - C SOUTH - D

FIRST FLOOR REAR ROOM - BEDROOM - AS ORIGINAL SEPT 2014

FIRST FLOOR FRONT ROOM - STUDY - AS ORIGINAL SEPT 2014