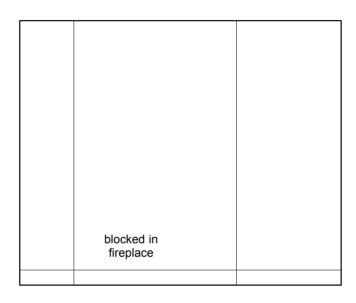

## SECOND FLOOR FRONT ROOM - LIVING-ROOM/KITCHEN - AS ORIGINAL SEPT 2014

WEST - A NORTH - B EAST - C SOUTH - D

FIRST FLOOR REAR ROOM - BEDROOM - AS ORIGINAL SEPT 2014

FIRST FLOOR FRONT ROOM - STUDY - AS ORIGINAL SEPT 2014