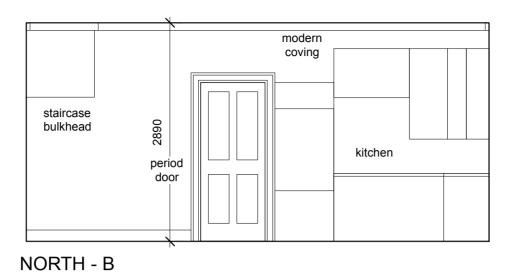

## SECOND FLOOR FRONT ROOM - LIVING-ROOM/KITCHEN - AS ORIGINAL SEPT 2014

WEST - A NORTH - B EAST - C SOUTH - D

FIRST FLOOR REAR ROOM - BEDROOM - AS ORIGINAL SEPT 2014

FIRST FLOOR FRONT ROOM - STUDY - AS ORIGINAL SEPT 2014