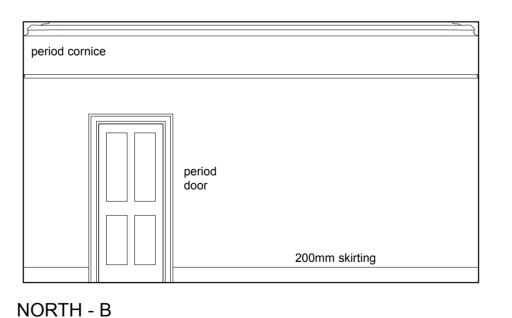

## SECOND FLOOR FRONT ROOM - LIVING-ROOM/KITCHEN - AS ORIGINAL SEPT 2014

WEST - A NORTH - B EAST - C SOUTH - D

FIRST FLOOR REAR ROOM - BEDROOM - AS ORIGINAL SEPT 2014

FIRST FLOOR FRONT ROOM - STUDY - AS ORIGINAL SEPT 2014