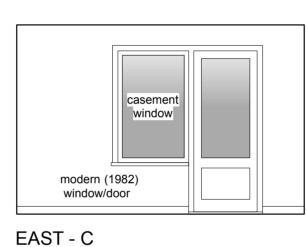

GROUND FLOOR REAR ADDITION - STORAGE 2 - AS ORIGINAL SEPT 2014

modern construction - 1982 addition

GROUND FLOOR REAR ADDITION - STORAGE 1 - AS ORIGINAL SEPT 2014

modern construction - 1982 addition

GROUND FLOOR REAR ROOM - OFFICE - AS ORIGINAL SEPT 2014