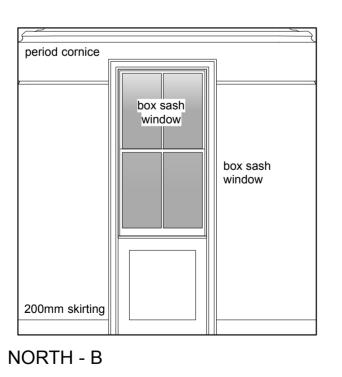

GROUND FLOOR REAR ADDITION - STORAGE 2 - AS ORIGINAL SEPT 2014

modern construction - 1982 addition

GROUND FLOOR REAR ADDITION - STORAGE 1 - AS ORIGINAL SEPT 2014

modern construction - 1982 addition

GROUND FLOOR REAR ROOM - OFFICE - AS ORIGINAL SEPT 2014