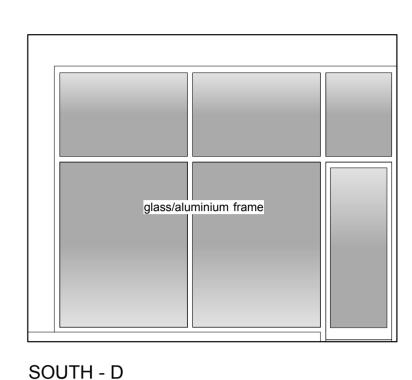

## 11 POND STREET NW3 - AS ORIGINAL (SEPT 2014)

1:50 @ A2

no cornice

picture rail

plind removed

glass/aluminium shopfront frame

200mm skirting

THIS DRAWING IS TO BE READ IN CONJUNCTION WITH ALL OTHER PLANNING & LISTED BUILDING APPLICATION DRAWINGS & DOCUMENTATION, AND IS TO BE USED FOR PLANNING & LISTED BUILDING APPLICATION PURPOSES ONLY