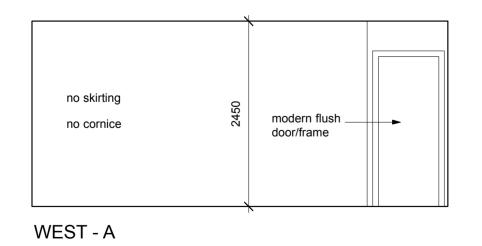

WEST - A

GROUND FLOOR FRONT - SHOP - AS ORIGINAL SEPT 2014

NORTH - B

REAR BASEMENT ROOM - STORAGE - AS ORIGINAL SEPT 2014

FRONT BASEMENT ROOM - STORAGE - AS ORIGINAL SEPT 2014

Achitects

BROD WIGHT

81 Haverstock Hill London NW3 4SL --- 020 7722 0810 --- office@brodwight.co.uk --- www.brodwight.co.uk