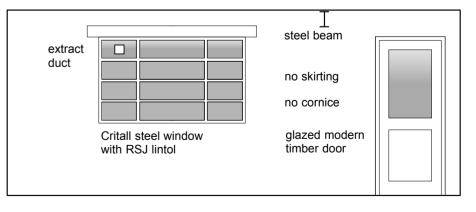

## 11 POND STREET NW3 - AS ORIGINAL (SEPT 2014)

1:50 @ A2

no cornice

picture rail

plind removed

glass/aluminium shopfront frame

200mm skirting

THIS DRAWING IS TO BE READ IN CONJUNCTION WITH ALL OTHER PLANNING & LISTED BUILDING APPLICATION DRAWINGS & DOCUMENTATION, AND IS TO BE USED FOR PLANNING & LISTED BUILDING APPLICATION PURPOSES ONLY

WEST - A

GROUND FLOOR FRONT - SHOP - AS ORIGINAL SEPT 2014

NORTH - B

REAR BASEMENT ROOM - STORAGE - AS ORIGINAL SEPT 2014

FRONT BASEMENT ROOM - STORAGE - AS ORIGINAL SEPT 2014

Achitects

BROD WIGHT

81 Haverstock Hill London NW3 4SL --- 020 7722 0810 --- office@brodwight.co.uk --- www.brodwight.co.uk