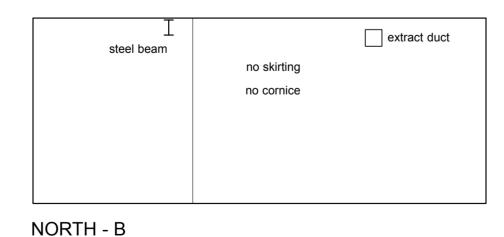

## 11 POND STREET NW3 - AS ORIGINAL (SEPT 2014)

1:50 @ A2

no cornice

picture rail

plind removed

glass/aluminium shopfront frame

200mm skirting

THIS DRAWING IS TO BE READ IN CONJUNCTION WITH ALL OTHER PLANNING & LISTED BUILDING APPLICATION DRAWINGS & DOCUMENTATION, AND IS TO BE USED FOR PLANNING & LISTED BUILDING APPLICATION PURPOSES ONLY

WEST - A

GROUND FLOOR FRONT - SHOP - AS ORIGINAL SEPT 2014

NORTH - B

REAR BASEMENT ROOM - STORAGE - AS ORIGINAL SEPT 2014

FRONT BASEMENT ROOM - STORAGE - AS ORIGINAL SEPT 2014

Achitects

BROD WIGHT

81 Haverstock Hill London NW3 4SL --- 020 7722 0810 --- office@brodwight.co.uk --- www.brodwight.co.uk