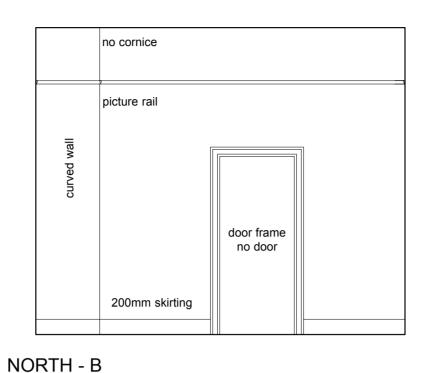

## 11 POND STREET NW3 - AS ORIGINAL (SEPT 2014)

1:50 @ A2

no cornice

picture rail

plind removed

glass/aluminium shopfront frame

200mm skirting

THIS DRAWING IS TO BE READ IN CONJUNCTION WITH ALL OTHER PLANNING & LISTED BUILDING APPLICATION DRAWINGS & DOCUMENTATION, AND IS TO BE USED FOR PLANNING & LISTED BUILDING APPLICATION PURPOSES ONLY

WEST - A

GROUND FLOOR FRONT - SHOP - AS ORIGINAL SEPT 2014

NORTH - B

REAR BASEMENT ROOM - STORAGE - AS ORIGINAL SEPT 2014

FRONT BASEMENT ROOM - STORAGE - AS ORIGINAL SEPT 2014

Achitects

BROD WIGHT

81 Haverstock Hill London NW3 4SL --- 020 7722 0810 --- office@brodwight.co.uk --- www.brodwight.co.uk