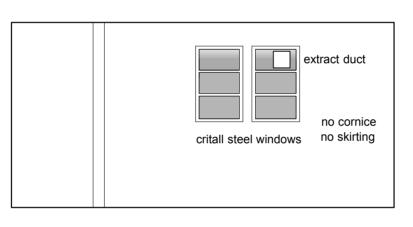

## 11 POND STREET NW3 - AS ORIGINAL (SEPT 2014)

1:50 @ A2

no cornice

picture rail

plind removed

glass/aluminium shopfront frame

200mm skirting

THIS DRAWING IS TO BE READ IN CONJUNCTION WITH ALL OTHER PLANNING & LISTED BUILDING APPLICATION DRAWINGS & DOCUMENTATION, AND IS TO BE USED FOR PLANNING & LISTED BUILDING APPLICATION PURPOSES ONLY