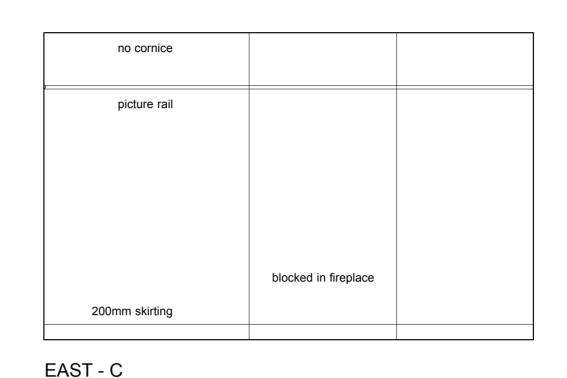

WEST - A

GROUND FLOOR FRONT - SHOP - AS ORIGINAL SEPT 2014

NORTH - B

REAR BASEMENT ROOM - STORAGE - AS ORIGINAL SEPT 2014

FRONT BASEMENT ROOM - STORAGE - AS ORIGINAL SEPT 2014

Achitects

BROD WIGHT

81 Haverstock Hill London NW3 4SL --- 020 7722 0810 --- office@brodwight.co.uk --- www.brodwight.co.uk