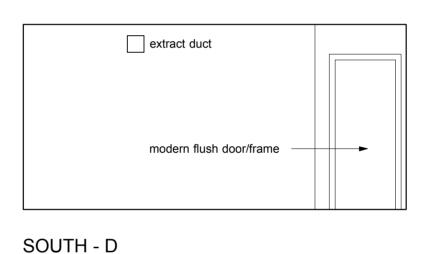

WEST - A

GROUND FLOOR FRONT - SHOP - AS ORIGINAL SEPT 2014

NORTH - B

REAR BASEMENT ROOM - STORAGE - AS ORIGINAL SEPT 2014

FRONT BASEMENT ROOM - STORAGE - AS ORIGINAL SEPT 2014

Achitects

BROD WIGHT

81 Haverstock Hill London NW3 4SL --- 020 7722 0810 --- office@brodwight.co.uk --- www.brodwight.co.uk