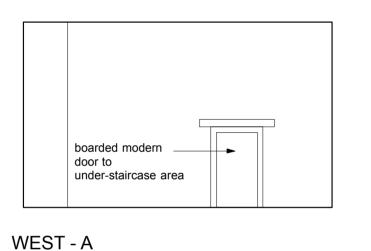

WEST - A

GROUND FLOOR FRONT - SHOP - AS ORIGINAL SEPT 2014

NORTH - B

REAR BASEMENT ROOM - STORAGE - AS ORIGINAL SEPT 2014

FRONT BASEMENT ROOM - STORAGE - AS ORIGINAL SEPT 2014

Achitects

BROD WIGHT

81 Haverstock Hill London NW3 4SL --- 020 7722 0810 --- office@brodwight.co.uk --- www.brodwight.co.uk